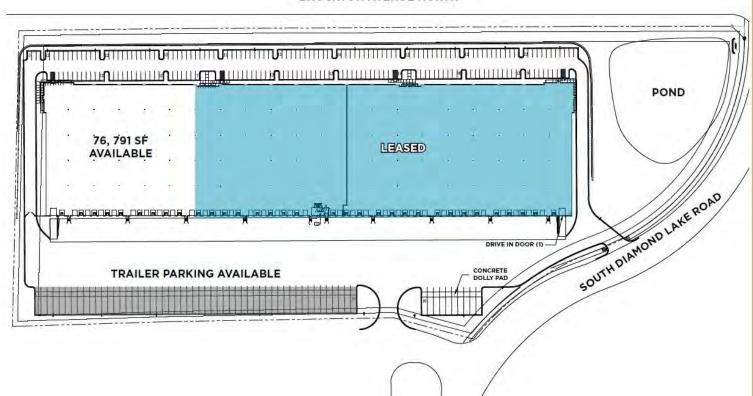

## 76,791 SF

Office: 3,006 SF Proposed Space

Warehouse: 73,785 Total: 76,791 SF

## **BROCKTON AVENUE NORTH**

| Building Size    | 271,145 SF                |
|------------------|---------------------------|
| Total Available  | 76,791 SF                 |
| Clear Height     | 32'                       |
| Column Spacing   | 50' x 50' - 60' speed bay |
| Bay Size         | 13,000 SF bays            |
| Loading          | 18 dock doors 1 drive-in  |
| Parking Ratio    | 0.78/1,000 SF             |
| Trailer Parking  | 53 (44 fenced in)         |
| Sprinkler System | ESFR                      |
| Base Rents       | Negotiable                |
| 2025 Tax/CAM     | \$3.76 PSF                |
| Power            | 400A, 480V                |