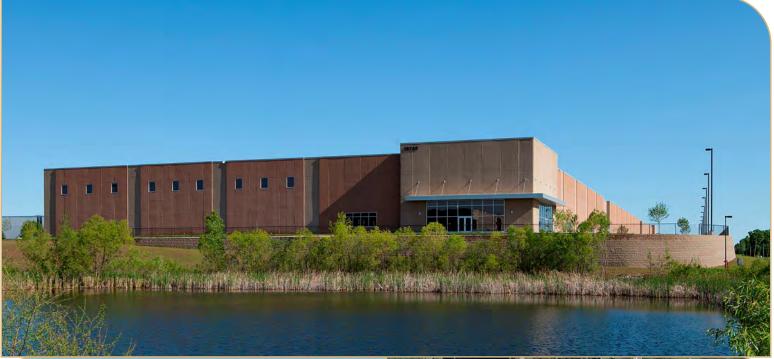

## NORTH STAR DISTRIBUTION CENTER

19730 South Diamond Lake Rd, Rogers, MN

## **PROPERTY HIGHLIGHTS**

- Short term occupancies available
- Easy access to I-94, Highway 101 and County Rd 81
- Located in Rogers Distribution Park
- Close proximity to retail and restaurants
- Abundant glass line
- Tremendous natural light clear story windows in each warehouse bay.
- 50' concrete apron
- 53 trailer parks (44 fenced in)
- I-1 zoning with outsaide storage

## **BROCKTON AVENUE NORTH**

| Building Size    | 271,145 SF                |
|------------------|---------------------------|
| Total Available  | 76,791 SF                 |
| Clear Height     | 32'                       |
| Column Spacing   | 50' x 50' - 60' speed bay |
| Bay Size         | 13,000 SF bays            |
| Loading          | 18 dock doors 1 drive-in  |
| Parking Ratio    | 0.78/1,000 SF             |
| Trailer Parking  | 53 (44 fenced in)         |
| Sprinkler System | ESFR                      |
| Base Rents       | Negotiable                |
| 2025 Tax/CAM     | \$3.76 PSF                |
| Power            | 400A, 480V                |