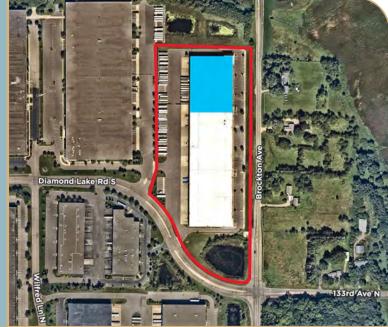

## NORTH STAR DISTRIBUTION CENTER

19730 South Diamond Lake Rd, Rogers, MN

## **PROPERTY HIGHLIGHTS**

- Short term occupancies available
- Easy access to I-94, Highway 101 and County Rd 81
- Located in Rogers Distribution Park
- Close proximity to retail and restaurants
- Abundant glass line
- Tremendous natural light clear story windows in each warehouse bay.
- 50' concrete apron
- 53 trailer parks (44 fenced in)
- I-1 zoning with outsaide storage