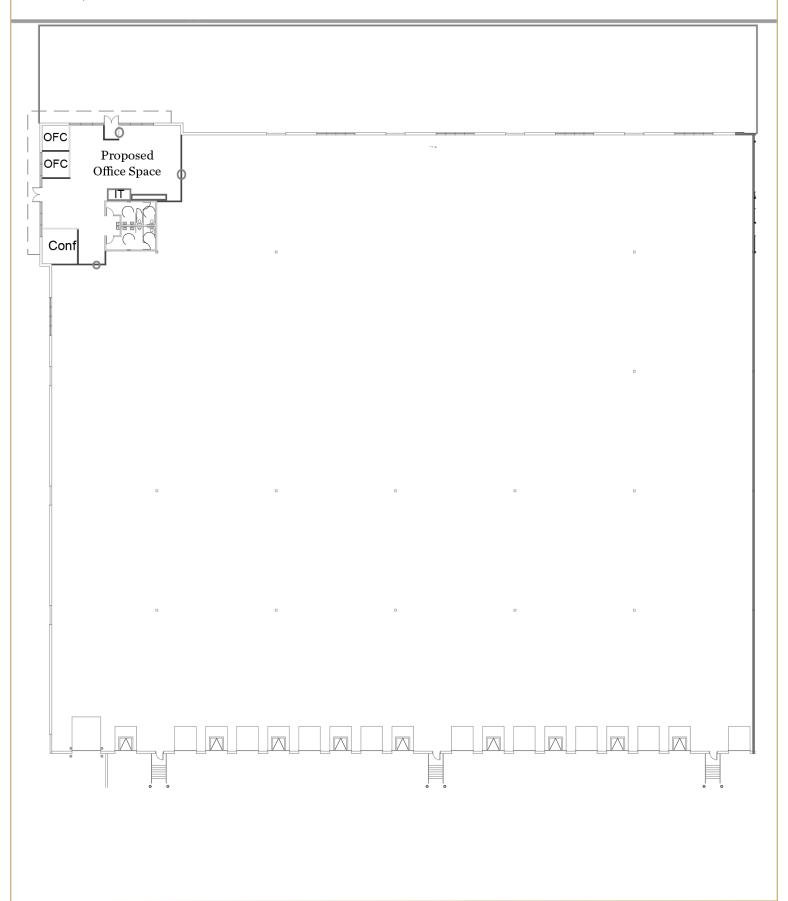

Office: 3,006 SF Proposed Space

Warehouse: 73,785 Total: 76,791 SF

## **BROCKTON AVENUE NORTH**

| Building Size    | 271,145 SF                |
|------------------|---------------------------|
| Total Available  | 76,791 SF                 |
| Clear Height     | 32'                       |
| Column Spacing   | 50' x 50' - 60' speed bay |
| Bay Size         | 13,000 SF bays            |
| Loading          | 18 dock doors 1 drive-in  |
| Parking Ratio    | 0.78/1,000 SF             |
| Trailer Parking  | 53 (44 fenced in)         |
| Sprinkler System | ESFR                      |
| Base Rents       | Negotiable                |
| 2025 Tax/CAM     | \$3.76 PSF                |
| Power            | 400A, 480V                |