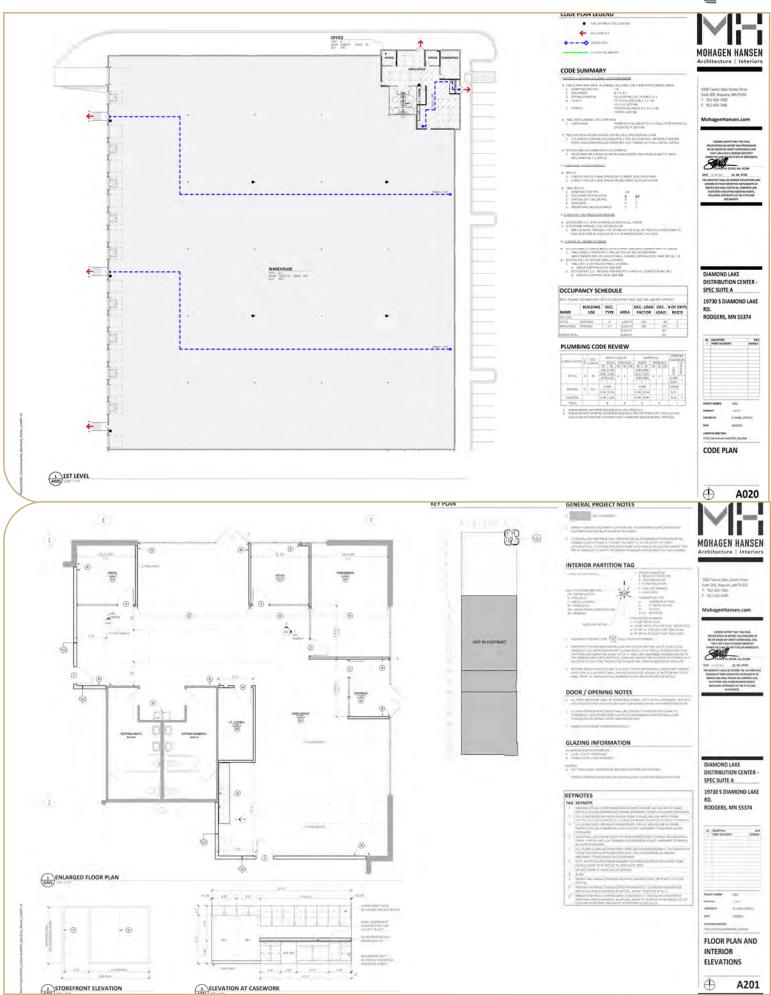

Office: 3,006 SF Proposed Space

Warehouse: 73,785 Total: 76,791 SF

## **BROCKTON AVENUE NORTH**

| Building Size    | 271,145 SF                |
|------------------|---------------------------|
| Total Available  | 76,791 SF                 |
| Clear Height     | 32'                       |
| Column Spacing   | 50' x 50' - 60' speed bay |
| Bay Size         | 13,000 SF bays            |
| Loading          | 18 dock doors 1 drive-in  |
| Parking Ratio    | 0.78/1,000 SF             |
| Trailer Parking  | 53 (44 fenced in)         |
| Sprinkler System | ESFR                      |
| Base Rents       | Negotiable                |
| 2025 Tax/CAM     | \$3.76 PSF                |
| Power            | 400A, 480V                |