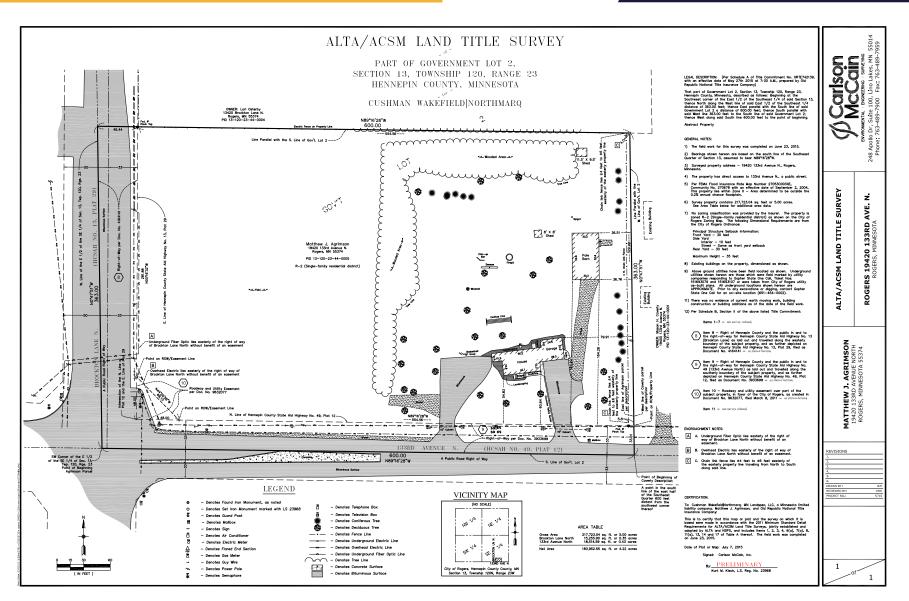

rs

#### **Traffic Counts**

|                             | Vehicles Per Day (VPD) |  |  |
|-----------------------------|------------------------|--|--|
| Brockton Ln N               | 10,297 VPD             |  |  |
| 133rd Ave N/Diamond Lake Rd | 3,850 VPD              |  |  |



### **Demographics**

|                    | 1 Mile    | 3 Miles   | 5 Miles   |
|--------------------|-----------|-----------|-----------|
| Population         | 1,595     | 16,990    | 47,301    |
| Households         | 468       | 5,838     | 16,832    |
| Median HH Income   | \$138,684 | \$154,867 | \$126,201 |
| Daytime Population | 1,595     | 16,990    | 47,301    |

## APPROVED APARTMENT PLAN



### PROPERTY **AERIAL**



## PROPERTY **AERIAL**



## APPROVED APARTMENT PLAN



## SURVEY SOUTH PARCEL





## SURVEY NORTH PARCEL





### ZONING





### CONTACT

### **INFORMATION**

#### **JON RAUSCH**

Executive Director +1 612 685 8288 jon.rausch@cushwake.com

#### **LUKE APPERT**

Executive Director +1 651 315 6641 luke.appert@cushwake.com

#### **BEN DREW**

Director +1 952 210 4637 ben.drew@cushwake.com

#### THEO PETRIE

Associate +1 763 234 6362 theo.petrie@cushwake.com

3500 American Blvd W Suite 200 Minneapolis, MN 55431 cushmanwakefield.com



©2025 Cushman & Wakefield. All rights reserved. The information contained in this communication is strictly confidential. This information has been obtained from sources believed to be reliable but has not been verified. NO WARRANTY OR REPRESENTATION, EXPRESS OR IMPLIED, IS MADE AS TO THE CONDITION OF THE PROPERTY (OR PROPERTIES) REFERENCED