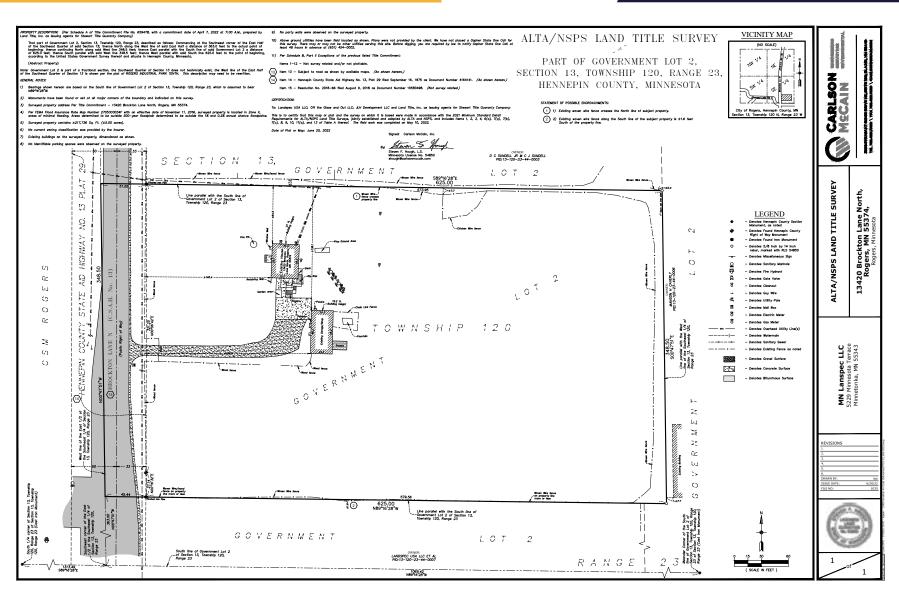

|                             | Vehicles Per Day (VPD) |  |  |
|-----------------------------|------------------------|--|--|
| Brockton Ln N               | 10,297 VPD             |  |  |
| 133rd Ave N/Diamond Lake Rd | 3,850 VPD              |  |  |



### **Demographics**

|                    | 1 Mile    | 3 Miles   | 5 Miles   |
|--------------------|-----------|-----------|-----------|
| Population         | 1,595     | 16,990    | 47,301    |
| Households         | 468       | 5,838     | 16,832    |
| Median HH Income   | \$138,684 | \$154,867 | \$126,201 |
| Daytime Population | 1,595     | 16,990    | 47,301    |

## APPROVED APARTMENT PLAN



### PROPERTY **AERIAL**



## PROPERTY **AERIAL**



## APPROVED APARTMENT PLAN



## SURVEY SOUTH PARCEL





## SURVEY NORTH PARCEL





### ZONING





### CONTACT

### **INFORMATION**

#### **JON RAUSCH**

Executive Director +1 612 685 8288 jon.rausch@cushwake.com

#### **LUKE APPERT**

Executive Director +1 651 315 6641 luke.appert@cushwake.com

#### **BEN DREW**

Director +1 952 210 4637 ben.drew@cushwake.com

#### THEO PETRIE

Associate +1 763 234 6362 theo.petrie@cushwake.com

3500 American Blvd W Suite 200 Minneapolis, MN 55431 cushmanwakefield.com



©2025 Cushman & Wakefield. All rights reserved. The information contained in this communication is strictly confidential. This information has been obtained from sources believed to be reliable but has not been verified. NO WARRANTY OR REPRESENTATION, EXPRESS OR IMPLIED, IS MADE AS TO THE CONDITION OF THE PROPERTY (OR PROPERTIES) REFERENCED HEREIN OR AS TO THE ACCURAC