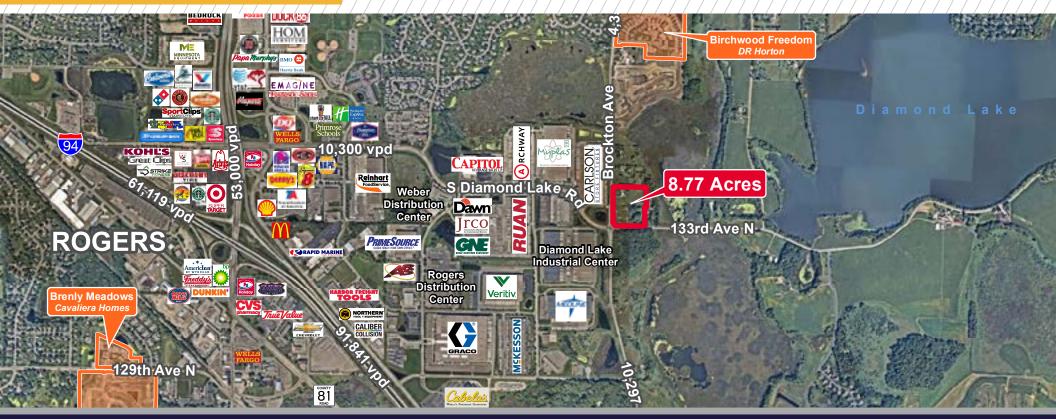

### PROPERTY **AERIAL**

## PROPERTY **AERIAL**

133RD AVE N & BROCKTON LN, ROGERS, MN

#### **Traffic Counts**

|                             | Vehicles Per Day (VPD) |  |  |
|-----------------------------|------------------------|--|--|
| Brockton Ln N               | 10,297 VPD             |  |  |
| 133rd Ave N/Diamond Lake Rd | 3,850 VPD              |  |  |