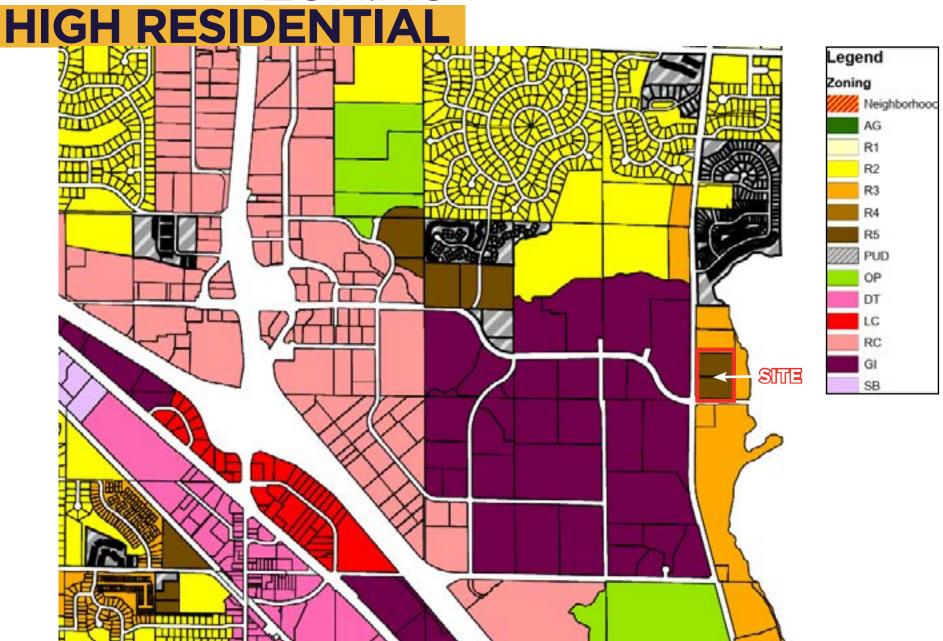

### ZONING

## PROPERTY

13-120-23-44-0007 19420 133rd Ave N PID #/Address: 13-120-23-44-0004 13420 Brockton Ln N

Total Acreage:

8.77

High Density Residential (11-60 units/acre) Zoning:

2040 Land Use: High Density Residential