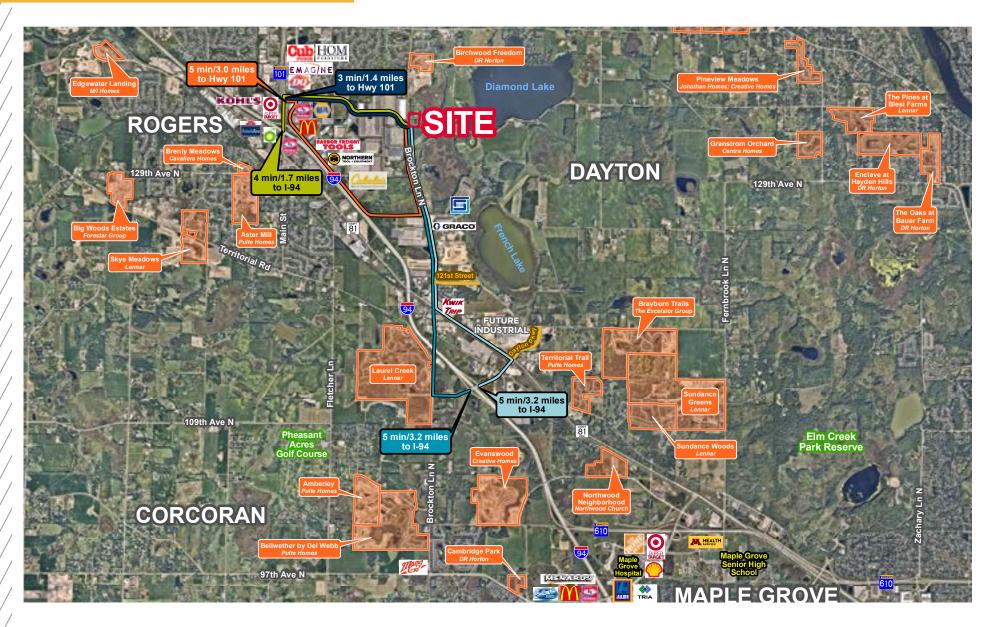

industrial development surrounding site in Dayton and Rogers

#### **Traffic Counts**

|                             | Vehicles Per Day (VPD) |  |  |
|-----------------------------|------------------------|--|--|
| Brockton Ln N               | 10,297 VPD             |  |  |
| 133rd Ave N/Diamond Lake Rd | 3,850 VPD              |  |  |



### **Demographics**

|                    | 1 Mile    | 3 Miles   | 5 Miles   |
|--------------------|-----------|-----------|-----------|
| Population         | 1,595     | 16,990    | 47,301    |
| Households         | 468       | 5,838     | 16,832    |
| Median HH Income   | \$138,684 | \$154,867 | \$126,201 |
| Daytime Population | 1,595     | 16,990    | 47,301    |

## APPROVED APARTMENT PLAN



### PROPERTY **AERIAL**



## PROPERTY **AERIAL**



## APPROVED APARTMENT PLAN



## SURVEY SOUTH PARCEL





## SURVEY NORTH PARCEL





### ZONING





### CONTACT

### **INFORMATION**

#### **JON RAUSCH**

Executive Director +1 612 685 8288 jon.rausch@cushwake.com

#### **LUKE APPERT**

Executive Director +1 651 315 6641 luke.appert@cushwake.com

#### **BEN DREW**

Director +1 952 210 4637 ben.drew@cushwake.com

#### THEO PETRIE

Associate +1 763 234 6362 theo.petrie@cushwake.com

3500 American Blvd W Suite 200 Minneapolis, MN 55431 cushmanwakefield.com



©2025 Cushman & Wakefield. All rights reserved. The information contained in this communication is strictly confidential. This information has been obtained from sources believed to be reliable but has not been verified. NO WARRANTY OR REPRESENTATION, EXPRESS OR IMPLIED, IS MADE AS T