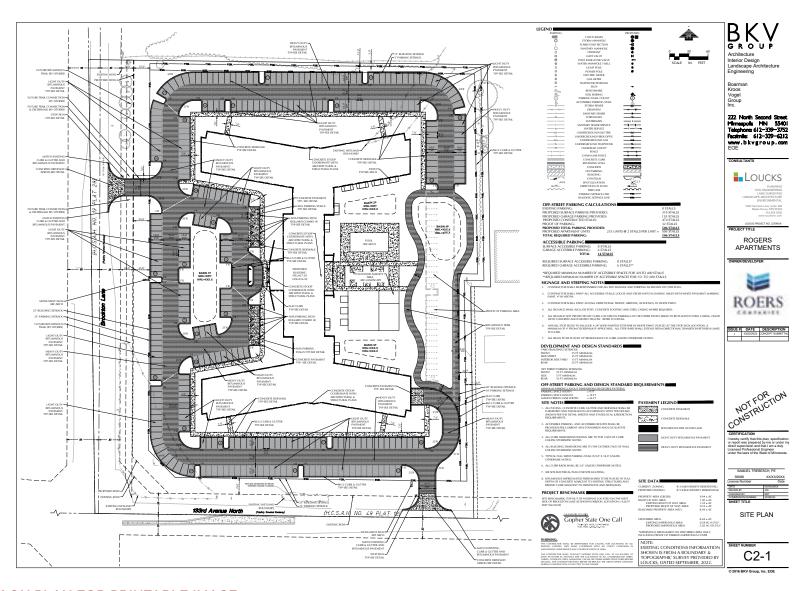

ding site in Dayton and Rogers

#### **Traffic Counts**

|                             | Vehicles Per Day (VPD) |  |  |
|-----------------------------|------------------------|--|--|
| Brockton Ln N               | 10,297 VPD             |  |  |
| 133rd Ave N/Diamond Lake Rd | 3,850 VPD              |  |  |



### **Demographics**

|                    | 1 Mile    | 3 Miles   | 5 Miles   |
|--------------------|-----------|-----------|-----------|
| Population         | 1,595     | 16,990    | 47,301    |
| Households         | 468       | 5,838     | 16,832    |
| Median HH Income   | \$138,684 | \$154,867 | \$126,201 |
| Daytime Population | 1,595     | 16,990    | 47,301    |

## APPROVED APARTMENT PLAN



### PROPERTY **AERIAL**



## PROPERTY **AERIAL**



## APPROVED APARTMENT PLAN



## SURVEY SOUTH PARCEL





## SURVEY NORTH PARCEL





### ZONING





### CONTACT

### **INFORMATION**

#### **JON RAUSCH**

Executive Director +1 612 685 8288 jon.rausch@cushwake.com

#### **LUKE APPERT**

Executive Director +1 651 315 6641 luke.appert@cushwake.com

#### **BEN DREW**

Director +1 952 210 4637 ben.drew@cushwake.com

#### THEO PETRIE

Associate +1 763 234 6362 theo.petrie@cushwake.com

3500 American Blvd W Suite 200 Minneapolis, MN 55431 cushmanwakefield.com



©2025 Cushman & Wakefield. All rights reserved. The information contained in this communication is strictly confidential. This information has been obtained from sources believed to be reliable but has not been verified. NO WARRANTY OR REPRESENTATION, EXPRESS OR IMPLIED, IS MADE AS TO THE CONDITION OF THE PROPERT