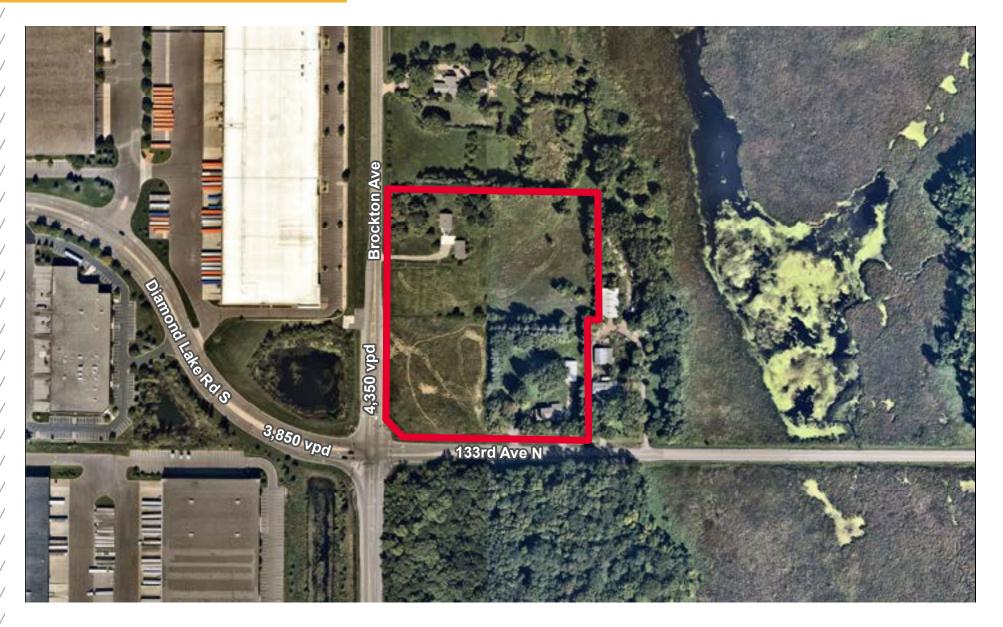

### PROPERTY **AERIAL**

## PROPERTY **AERIAL**

133RD AVE N & BROCKTON LN, ROGERS, MN