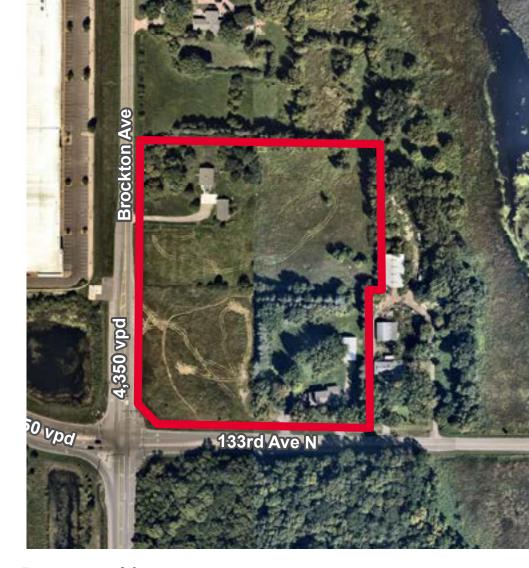

ate
+1 763 234 6362
theo.petrie@cushwake.com



133RD AVE N & BROCKTON LN, ROGERS, MN

## PROPERTY

13-120-23-44-0007 19420 133rd Ave N PID #/Address: 13-120-23-44-0004 13420 Brockton Ln N

Total Acreage:

8.77

High Density Residential (11-60 units/acre) Zoning:

2040 Land Use: High Density Residential

\$8,388 2024 Taxes:

#### **Property Highlights**

- Approved multi-family plan consisting of 253 units
- Property is divisible
- Utilities to site
- New industrial development surrounding site in Dayton and Rogers

#### **Traffic Counts**

|                             | Vehicles Per Day (VPD) |  |  |
|-----------------------------|------------------------|--|--|
| Brockton Ln N               | 10,297 VPD             |  |  |
| 133rd Ave N/Diamond Lake Rd | 3,850 VPD              |  |  |



### **Demographics**

|                    | 1 Mile    | 3 Miles   | 5 Miles   |
|--------------------|-----------|-----------|-----------|
| Population         | 1,595     | 16,990    | 47,301    |
| Households         | 468       | 5,838     | 16,832    |
| Median HH Income   | \$138,684 | \$154,867 | \$126,201 |
| Daytime Population | 1,595     | 16,990    | 47,301    |

## APPROVED APARTMENT PLAN



### PROPERTY **AERIAL**



## PROPERTY **AERIAL**



## APPROVED APARTMENT PLAN



## SURVEY SOUTH PARCEL





## SURVEY NORTH PARCEL





### ZONING





### CONTACT

### **INFORMATION**

#### **JON RAUSCH**

Executive Director +1 612 685 8288 jon.rausch@cushwake.com

#### **LUKE APPERT**

Executive Director +1 651 315 6641 luke.appert@cushwake.com

#### **BEN DREW**

Director +1 952 210