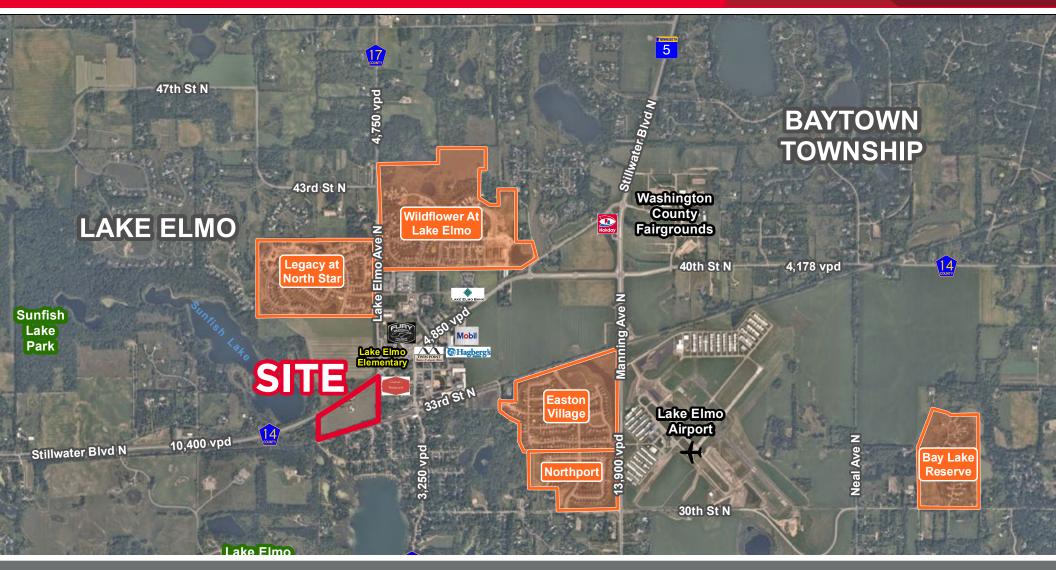

#### **Property Highlights**

- New development opportunity in Lake Elmo within the new Village Area of Downtown Lake Elmo
- Easy access from Hwy 5, excellent proximity to parks, lakes, downtown, etc.
- Located in Stillwater School District

| Site Information     |                                                                       |
|----------------------|-----------------------------------------------------------------------|
| Address              | 10830 Stillwater Blvd N<br>Lake Elmo, MN                              |
| PID #                | 14.029.21.14.0001 (partial)<br>14.029.21.41.0001<br>14.029.21.41.0002 |
| Zoning               | RT-Rural Transitional                                                 |
| 2040 Guided Land Use | V-LDR Village Low Density Residential<br>(1.5 - 3 units per acre)     |

#### **Traffic Counts**

|                   | Vehicles Per Day (VPD) |
|-------------------|------------------------|
| Stillwater Blvd N | 10,400 VPD             |
| Manning Ave       | 13,900 VPD             |