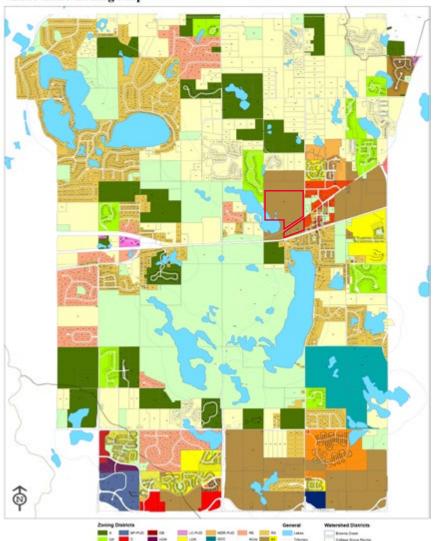

#### **Zoning Map**

#### Zoned RT - Rural Development Transitional District

This type of district is utilized to guide land use for parcels that are guided for sewered growth and development, but have yet to develop.

CUSHMAN & WAKEFIELD

#### Lake Elmo Zoning Map

10830 Stillwater Blvd N, Lake Elmo, MN