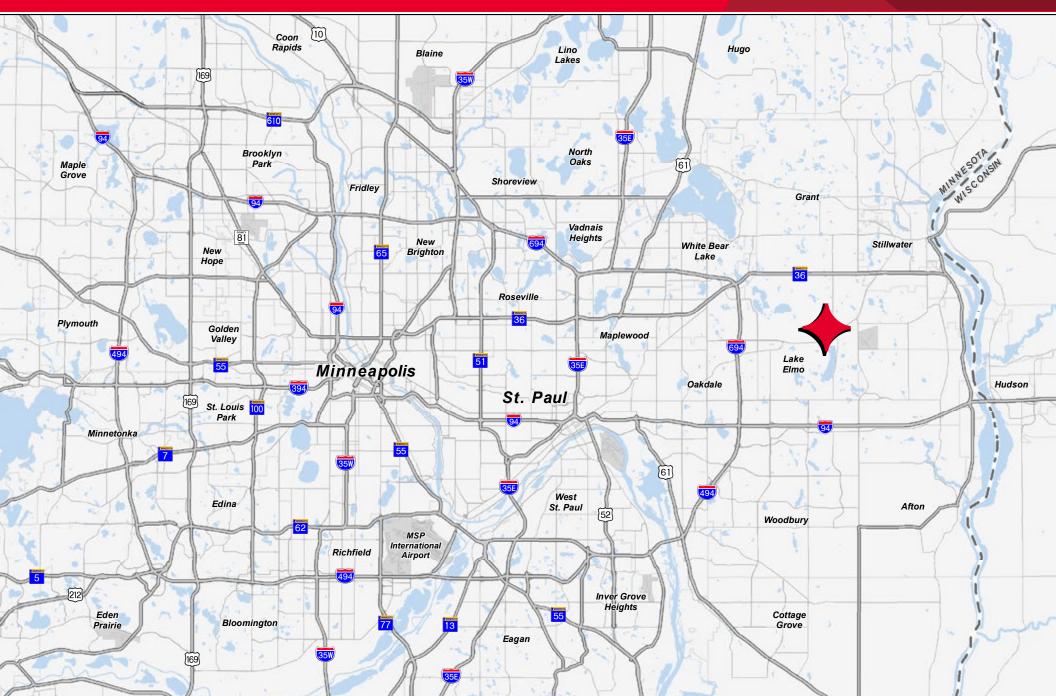

10830 Stillwater Blvd N, Lake Elmo, MN

#### **Traffic Counts**

|                   | Vehicles Per Day (VPD) |
|-------------------|------------------------|
| Stillwater Blvd N | 10,400 VPD             |
| Manning Ave       | 13,900 VPD             |