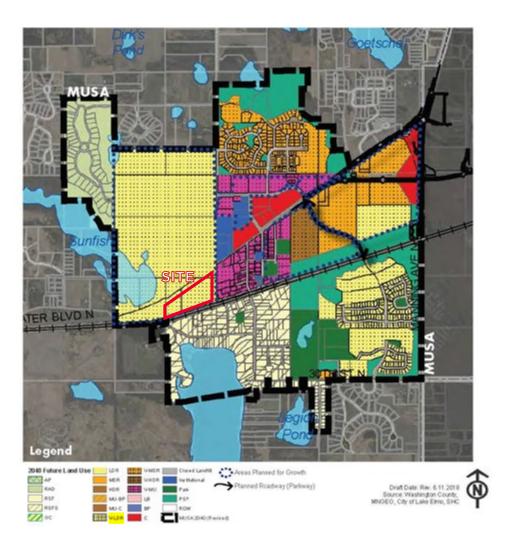

#### **Planned Land Use Map**

Planned Village Low Density Residential

| Site Information     |                                                                       |
|----------------------|-----------------------------------------------------------------------|
| Address              | 10830 Stillwater Blvd N<br>Lake Elmo, MN                              |
| PID #                | 14.029.21.14.0001 (partial)<br>14.029.21.41.0001<br>14.029.21.41.0002 |
| Zoning               | RT-Rural Transitional                                                 |
| 2040 Guided Land Use | V-LDR Village Low Density Residential<br>(1.5 - 3 units per acre)     |