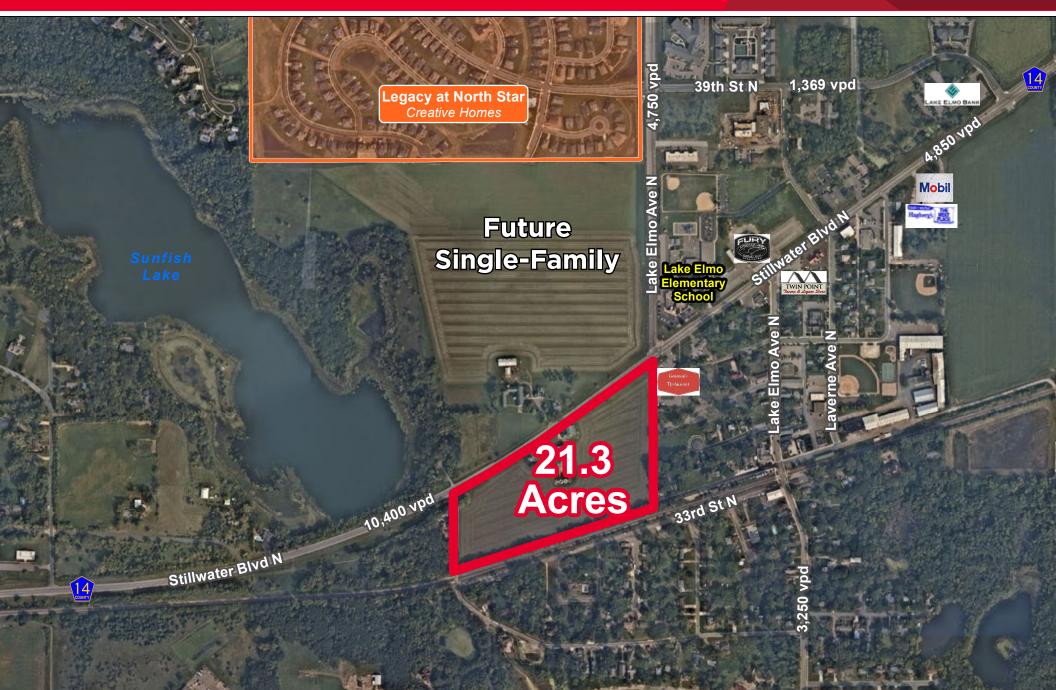

#### Survey

10830 Stillwater Blvd N, Lake Elmo, MN

| Site Information     |                                                                       |
|----------------------|-----------------------------------------------------------------------|
| Address              | 10830 Stillwater Blvd N<br>Lake Elmo, MN                              |
| PID #                | 14.029.21.14.0001 (partial)<br>14.029.21.41.0001<br>14.029.21.41.0002 |
| Zoning               | RT-Rural Transitional                                                 |
| 2040 Guided Land Use | V-LDR Village Low Density Residential<br>(1.5 - 3 units per acre)     |