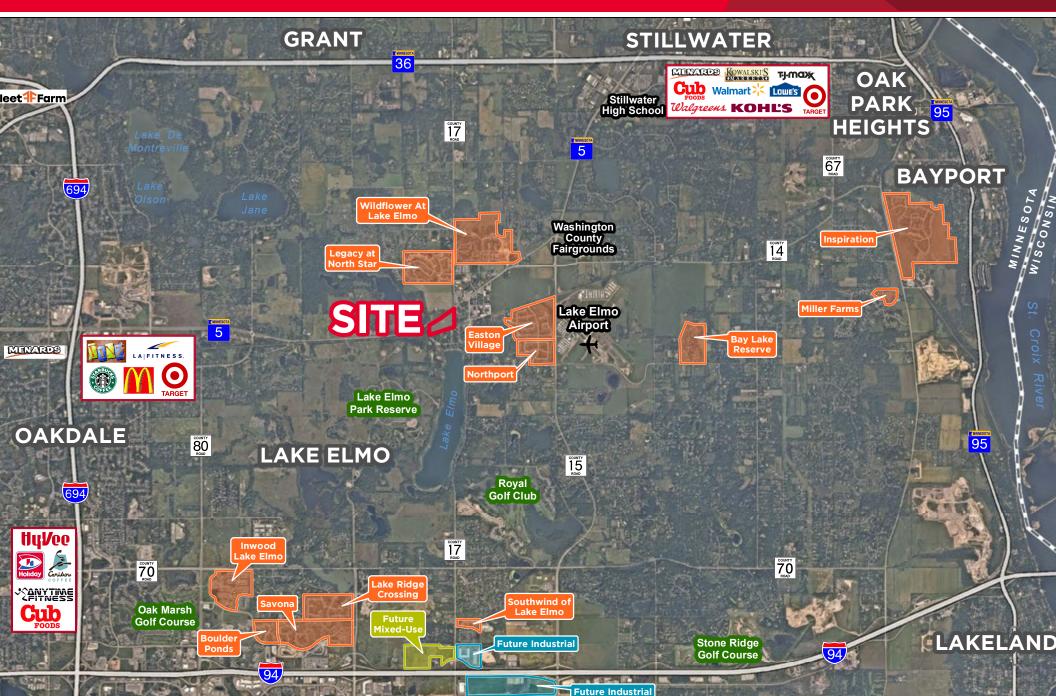

#### **Property Highlights**

- New development opportunity in Lake Elmo within the new Village Area of Downtown Lake Elmo
- Easy access from Hwy 5, excellent proximity to parks, lakes, downtown, etc.
- Located in Stillwater School District