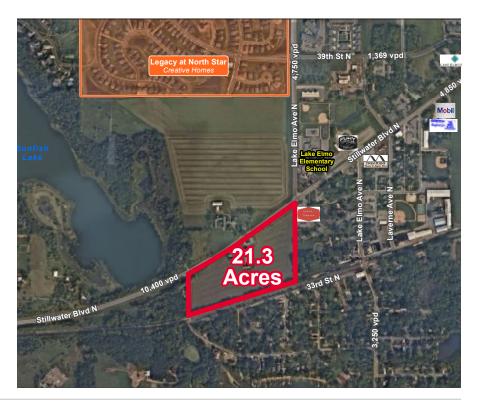

| Site Information     |                                                                       |
|----------------------|-----------------------------------------------------------------------|
| Address              | 10830 Stillwater Blvd N<br>Lake Elmo, MN                              |
| PID #                | 14.029.21.14.0001 (partial)<br>14.029.21.41.0001<br>14.029.21.41.0002 |
| Zoning               | RT-Rural Transitional                                                 |
| 2040 Guided Land Use | V-LDR Village Low Density Residential<br>(1.5 - 3 units per acre)     |

#### **Traffic Counts**

|                   | Vehicles Per Day (VPD) |
|-------------------|------------------------|
| Stillwater Blvd N | 10,400 VPD             |
| Manning Ave       | 13,900 VPD             |