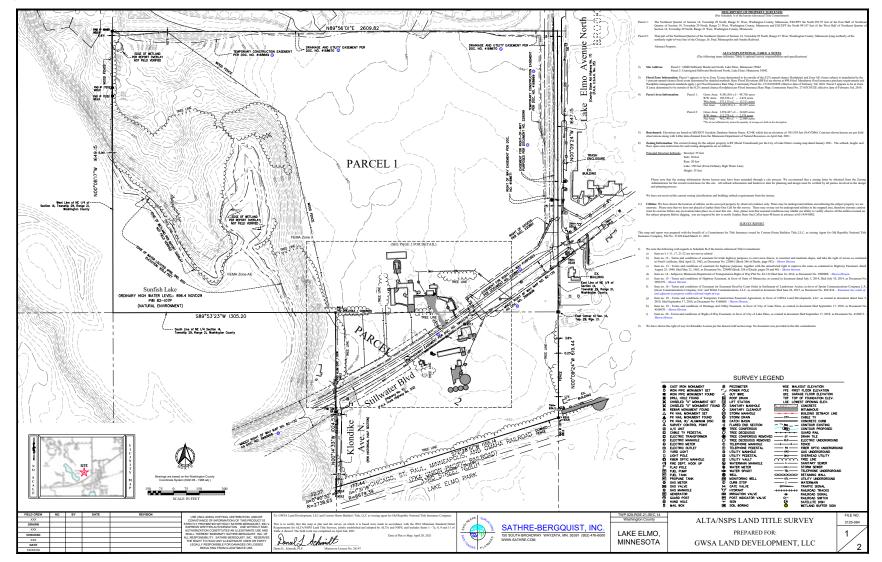

#### Survey

10830 Stillwater Blvd N, Lake Elmo, MN

| Site Information     |                                                                       |
|----------------------|-----------------------------------------------------------------------|
| Address              | 10830 Stillwater Blvd N<br>Lake Elmo, MN                              |
| PID #                | 14.029.21.14.0001 (partial)<br>14.029.21.41.0001<br>14.029.21.41.0002 |
| Zoning               | RT-Rural Transitional                                                 |
| 2040 Guided Land Use | V-LDR Village Low Density Residential<br>(1.5 - 3 units per acre)     |