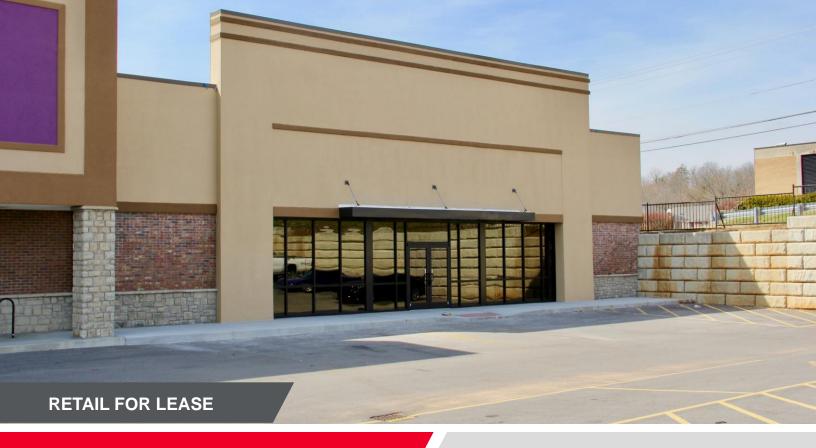

# 406 & 408 S. FIRST STREET

LaGrange, KY 40031

4,000 - 12,000 SF

uisville

## **PROPERTY HIGHLIGHTS**

- Major shopping center with great visibility
- (2) suites available including one endcap
- Co-tenants include Planet Fitness, Dollar Tree, Southeast Christian Church, Autozone, Long John Silvers Restaurant
- Just two blocks off of I-71 in LaGrange
- Recent improvements and new ownership
- Loading dock at rear of building