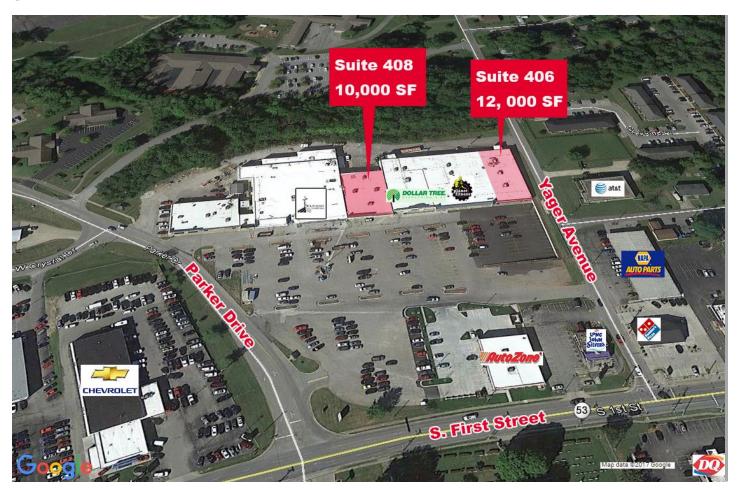

## **PROPERTY HIGHLIGHTS**

- Major shopping center with great visibility
- (2) suites available including one endcap
- Co-tenants include Planet Fitness, Dollar Tree, Southeast Christian Church, Autozone, Long John Silvers Restaurant
- Just two blocks off of I-71 in LaGrange
- Recent improvements and new ownership
- Loading dock at rear of building

## **OLDHAM PLAZA MAP**