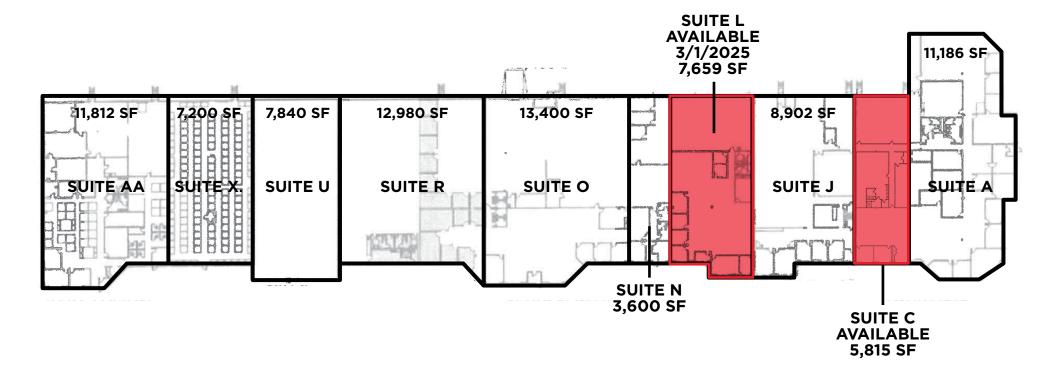

| CURRENT AVAILABILITY |          |           |          |         |          |
|----------------------|----------|-----------|----------|---------|----------|
| SUITE                | TOTAL SF | OFFICE SF | WHSE SF  | DOCKS   | DRIVE-IN |
| с                    | 5,815 SF | 4,406 SF  | 1,200 SF | One (1) | -0-      |
| L                    | 7,659 SF | 5,252 SF  | 2,407 SF | One (1) | -0-      |

## SITE **PLAN**