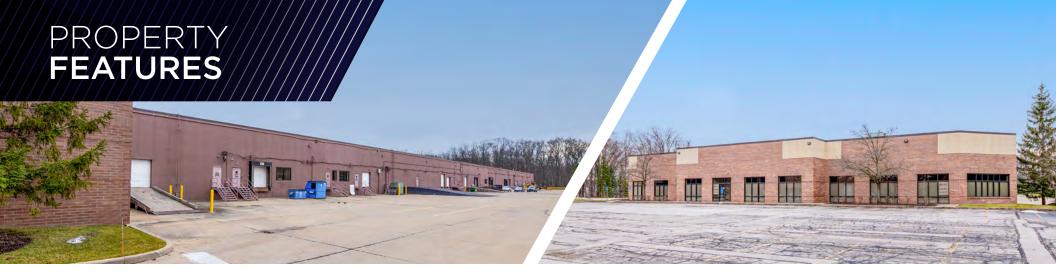

### COMMENTS

- Excellent Class A flex space available
- 18' clear heights for warehouse space and 10' ceiling heights for office space
- New roof in 2024
- Located near the Uptown Solon shopping including high end restaurants and big box retailers
- Four (4) drive-in bays and 10 exterior dock doors provide ample opportunities for different tenants