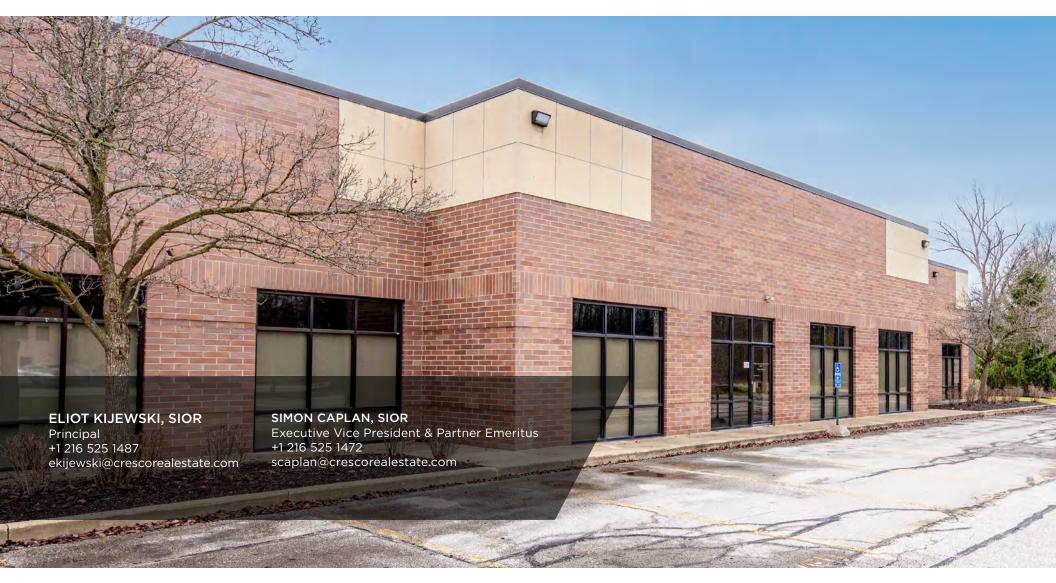

### COMMENTS

- Excellent Class A flex space available
- 18' clear heights for warehouse space and 10' ceiling heights for office space
- New roof in 2024
- Located near the Uptown Solon shopping including high end restaurants and big box retailers
- Four (4) drive-in bays and 10 exterior dock doors provide ample opportunities for different tenants