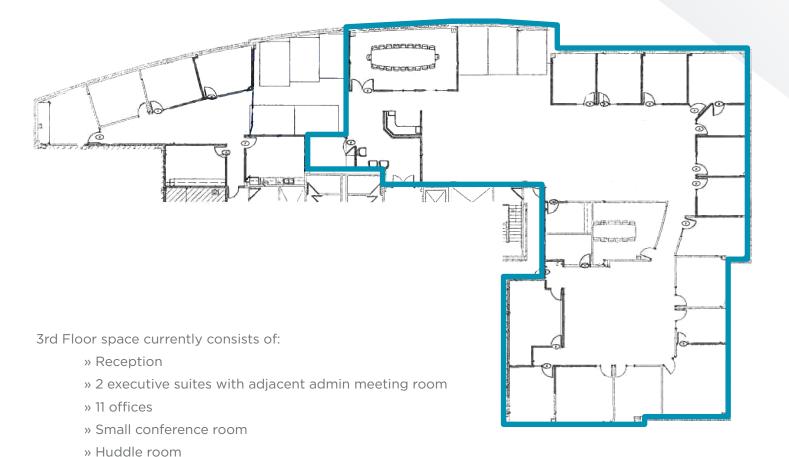

#### Floor Plan

» Open areas for workstations

» Enclosed bullpen area

» Breakroom

\*Plan may not reflect the current as-built layout