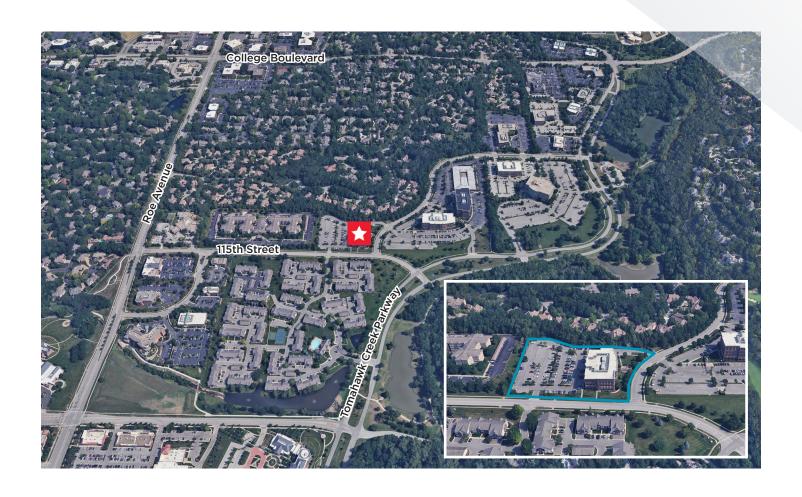

#### **Location Aerial**

### **Property Highlights**

- Lease term expires September 30, 2026
- Prime Leawood location off Tomahawk Creek Parkway
- Within minutes of Town Center, Park Place and Mission Farms
- 4% commission paid to cooperating broker