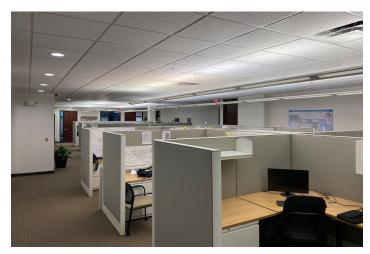

#### Floor Plan

» Open areas for workstations

» Enclosed bullpen area

» Breakroom

\*Plan may not reflect the current as-built layout