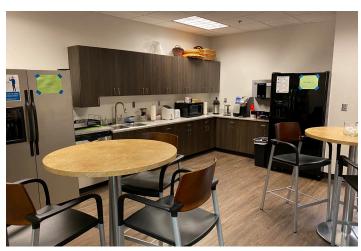

#### Floor Plan

» Open areas for workstations

» Enclosed bullpen area

» Breakroom

\*Plan may not reflect the current as-built layout