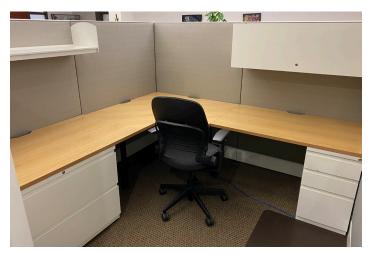

#### Floor Plan

» Open areas for workstations

» Enclosed bullpen area

» Breakroom

\*Plan may not reflect the current as-built layout