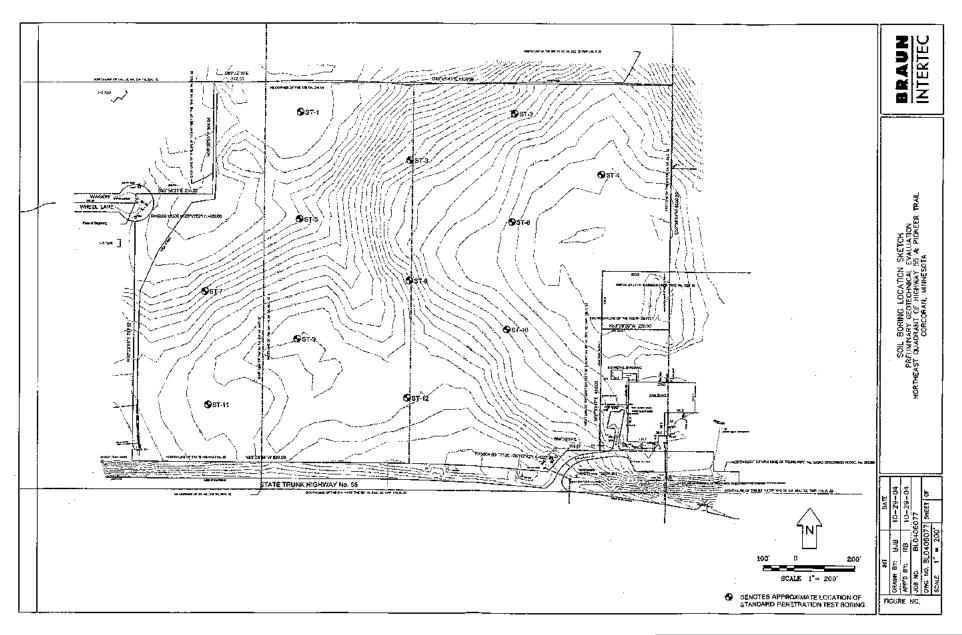

Average HH Income       \$185,841       \$182,955       \$171,817 | DEMOGRAPHICS | 1 MILE | 3 MILE | 5 MILE |
|------------------------------------------------------------------------------------------------------------------------------------------------------------------------------|--------------|--------|--------|--------|
| Daytima Danulatian 733 7.737 3.377                                                                                                                                           | Households   | 170    | 1,490  | 6,790  |



## **// AERIAL**



#### **// AERIAL**







#### **// CONCEPT PLAN**



#### **// SURVEY**



## **// SURVEY**



**CLICK ON SURVEY FOR PRINTABLE IMAGE** 

#### **// SOIL REPORT**



CLICK ON MAP FOR PRINTABLE IMAGE

#### **// BORINGS**



**CLICK ON PLAN FOR PRINTABLE IMAGE** 

#### **// ZONING MAP**





CLICK ON MAP FOR PRINTABLE IMAGE

# INDUSTRIAL BTS OPPORTUNITY 56 ACRES FOR SALE CORCORAN



#### CONTACT

JON RAUSCH Executive Director +1 952 893 8251 jon.rausch@cushwake.com LUKE APPERT Executive Director +1 952 893 8238 luke.appert@cushwake.com BEN DREW Senior Associate +1 952 837 8553 ben.drew@cushwake.com THEO PETRIE
Associate
+1 763 234 6362
theo.petrie@cushwake.com



#### visit us at: landmnwi.com

©2022 Cushman & Wakefield. All rights reserved. The material in this presentation has been prepared solely for information purposes, and is strictly confidential. Any disclosure, use, copying or circulation of this presentation (or the information contained within it) is strictly prohibited, unless you have obtained C