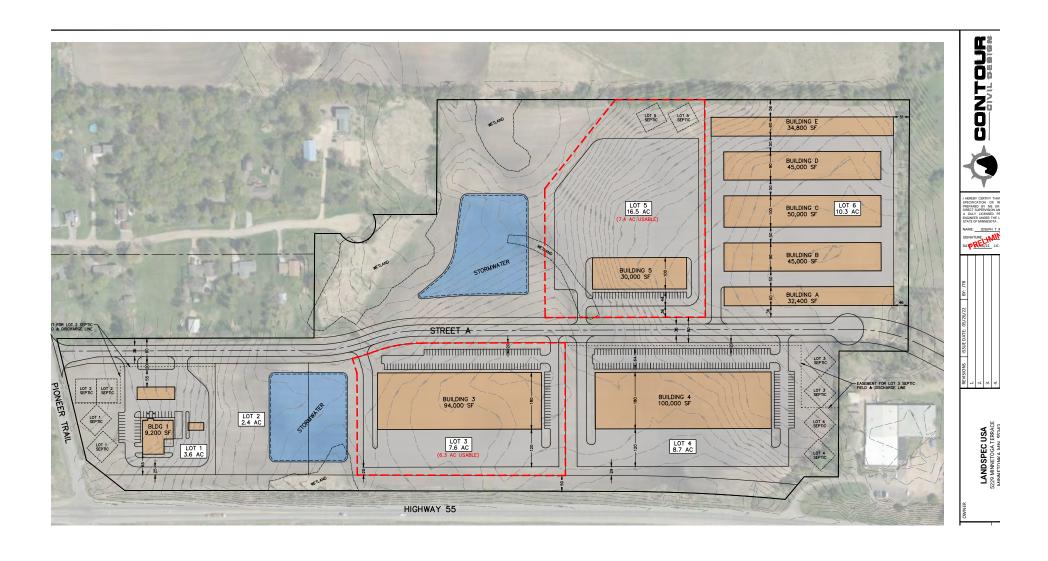

211923430006 | \$3,635.62  |  |
| PID#          | TAXES       |  |

| Population       498       4,166       19,596         Households       170       1,490       6,790         Average HH Income       \$185,841       \$182,955       \$171,817 | DEMOGRAPHICS | 1 MILE | 3 MILE | 5 MILE |
|------------------------------------------------------------------------------------------------------------------------------------------------------------------------------|--------------|--------|--------|--------|
| Daytima Danulatian 733 7.737 3.377                                                                                                                                           | Households   | 170    | 1,490  | 6,790  |



## **// AERIAL**



#### **// AERIAL**







#### **// CONCEPT PLAN**



#### **// SURVEY**



## **// SURVEY**



**CLICK ON SURVEY FOR PRINTABLE IMAGE** 

#### **// SOIL REPORT**



CLICK ON MAP FOR PRINTABLE IMAGE

#### **// BORINGS**



**CLICK ON PLAN FOR PRINTABLE IMAGE** 

#### **// ZONING MAP**





CLICK ON MAP FOR PRINTABLE IMAGE

# INDUSTRIAL BTS OPPORTUNITY 56 ACRES FOR SALE CORCORAN



#### CONTACT

JON RAUSCH Executive Director +1 952 893 8251 jon.rausch@cushwake.com LUKE APPERT Executive Director +1 952 893 8238 luke.appert@cushwake.com BEN DREW Senior Associate +1 952 837 8553 ben.drew@cushwake.com THEO PETRIE
Associate
+1 763 234 6362
theo.petrie@cushwake.com



#### visit us at: landmnwi.com

©2022 Cushman & Wakefield. All rights reserved. The material in this presentation has been prepared solely for information purposes, and is strictly co