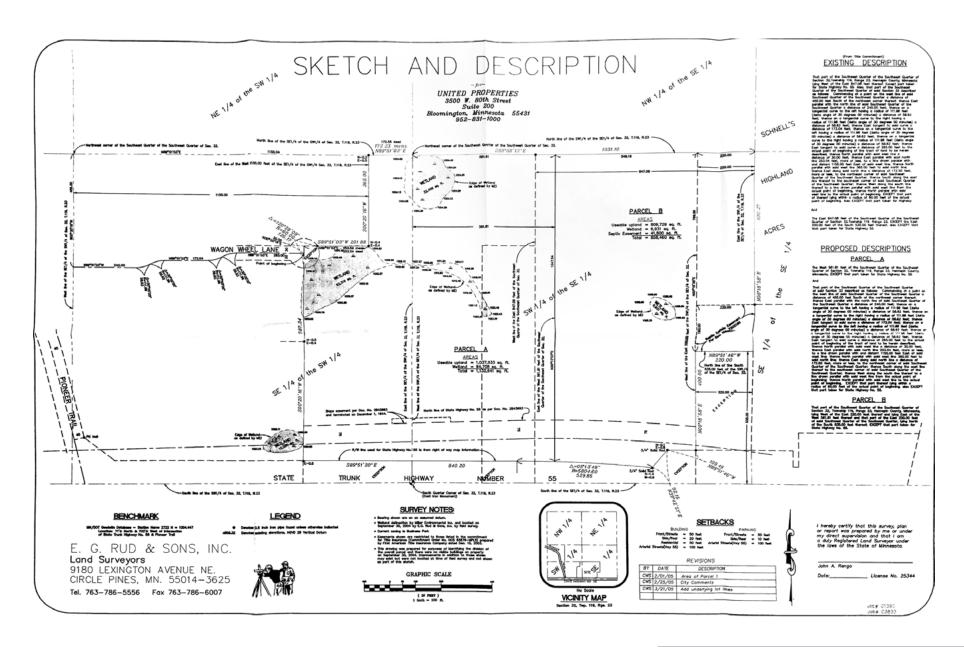

| TAXES       |  |

| Population       498       4,166       19,596         Households       170       1,490       6,790         Average HH Income       \$185,841       \$182,955       \$171,817 | DEMOGRAPHICS | 1 MILE | 3 MILE | 5 MILE |
|------------------------------------------------------------------------------------------------------------------------------------------------------------------------------|--------------|--------|--------|--------|
| Daytima Danulatian 733 7.737 3.377                                                                                                                                           | Households   | 170    | 1,490  | 6,790  |



## **// AERIAL**



#### **// AERIAL**







#### **// CONCEPT PLAN**



#### **// SURVEY**



## **// SURVEY**



**CLICK ON SURVEY FOR PRINTABLE IMAGE** 

#### **// SOIL REPORT**



CLICK ON MAP FOR PRINTABLE IMAGE

#### **// BORINGS**



**CLICK ON PLAN FOR PRINTABLE IMAGE** 

#### **// ZONING MAP**





CLICK ON MAP FOR PRINTABLE IMAGE

# INDUSTRIAL BTS OPPORTUNITY 56 ACRES FOR SALE CORCORAN



#### CONTACT

JON RAUSCH Executive Director +1 952 893 8251 jon.rausch@cushwake.com LUKE APPERT Executive Director +1 952 893 8238 luke.appert@cushwake.com BEN DREW Senior Associate +1 952 837 8553 ben.drew@cushwake.com THEO PETRIE
Associate
+1 763 234 6362
theo.petrie@cushwake.com



#### visit us at: landmnwi.com

©2022 Cushman & Wakefield. All rights reserved. The material in this presentation has been prepared solely for information purposes, and is strictly confidential. Any disclosure, use, copying o