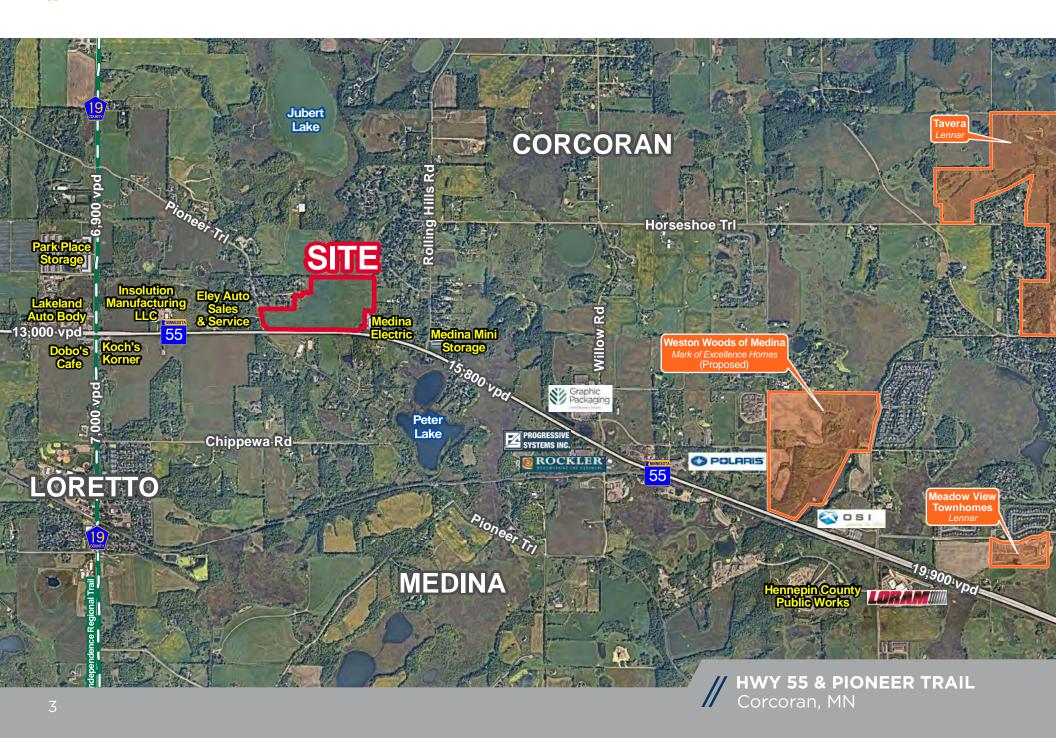

$2,072.26  |  |
| 3211923430005 | \$4,587.82  |  |
| 3211923430006 | \$3,635.62  |  |
| PID#          | TAXES       |  |

| Population       498       4,166       19,596         Households       170       1,490       6,790         Average HH Income       \$185,841       \$182,955       \$171,817 | DEMOGRAPHICS | 1 MILE | 3 MILE | 5 MILE |
|------------------------------------------------------------------------------------------------------------------------------------------------------------------------------|--------------|--------|--------|--------|
| Daytima Danulatian 733 7.737 3.377                                                                                                                                           | Households   | 170    | 1,490  | 6,790  |



## **// AERIAL**



#### **// AERIAL**







#### **// CONCEPT PLAN**



#### **// SURVEY**



## **// SURVEY**



**CLICK ON SURVEY FOR PRINTABLE IMAGE** 

#### **// SOIL REPORT**



CLICK ON MAP FOR PRINTABLE IMAGE

#### **// BORINGS**



**CLICK ON PLAN FOR PRINTABLE IMAGE** 

#### **// ZONING MAP**





CLICK ON MAP FOR PRINTABLE IMAGE

# INDUSTRIAL BTS OPPORTUNITY 56 ACRES FOR SALE CORCORAN



#### CONTACT

JON RAUSCH Executive Director +1 952 893 8251 jon.rausch@cushwake.com LUKE APPERT Executive Director +1 952 893 8238 luke.appert@cushwake.com BEN DREW Senior Associate +1 952 837 8553 ben.drew@cushwake.com THEO PETRIE
Associate
+1 763 234 6362
theo.petrie@cushwake.com



#### visit us at: landmnwi.com

©2022 Cushman & Wakefield. All rights reserved. The material in this presentation has been prepar