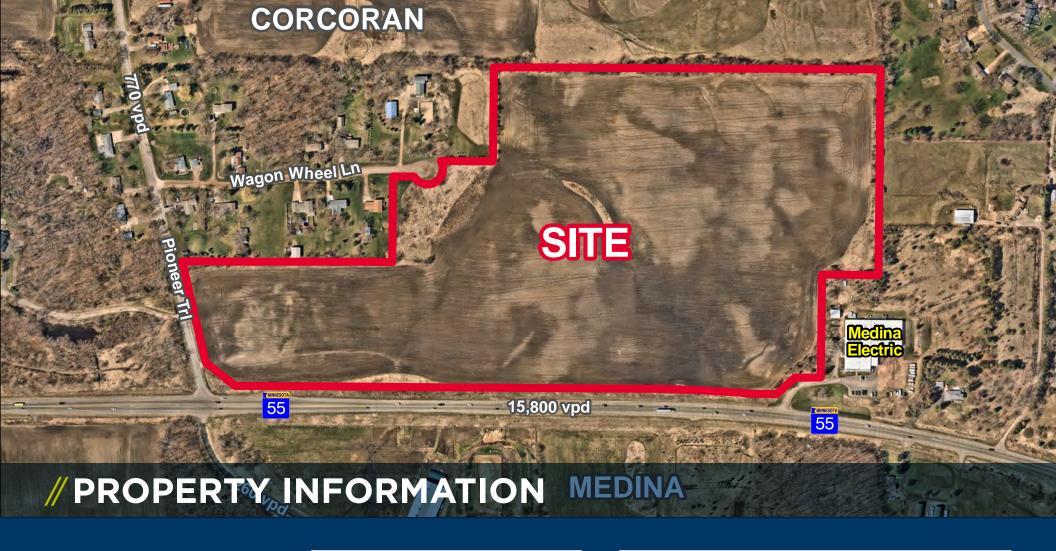

## INDUSTRIAL BTS OPPORTUNITY 56 ACRES FOR SALE CORCORAN



ben.drew@cushwake.com



**LOT SIZE** 56.49 ACRES

**ZONING** 

BUSINESS PARK, PLANNED INDUSTRIAL & RETAIL

| TOTAL         | \$10,467.24 |  |
|---------------|-------------|--|
| 3211923340007 | \$171.54    |  |
| 3211923340013 | \$2,072.26  |  |
| 3211923430005 | \$4,587.82  |  |
| 3211923430006 | \$3,635.62  |  |
| PID#          | TAXES       |  |

| Population       498       4,166       19,596         Households       170       1,490       6,790         Average HH Income       \$185,841       \$182,955       \$171,817 | DEMOGRAPHICS | 1 MILE | 3 MILE | 5 MILE |
|------------------------------------------------------------------------------------------------------------------------------------------------------------------------------|--------------|--------|--------|--------|
| Daytima Danulatian 733 7.737