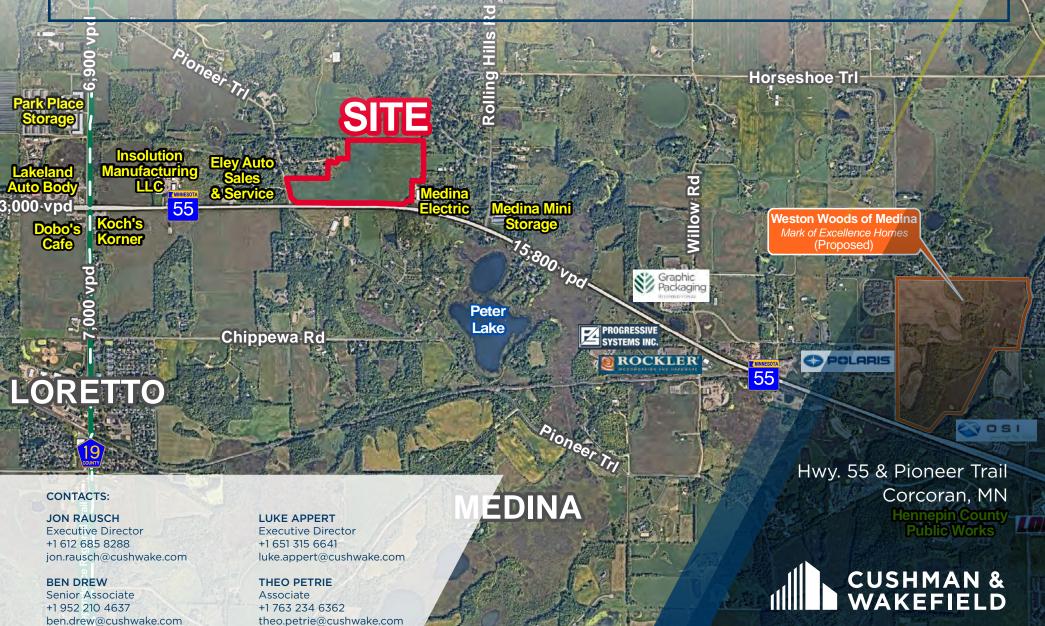

## INDUSTRIAL BTS OPPORTUNITY 56 ACRES FOR SALE CORCORAN



ben.drew@cushwake.com



**LOT SIZE** 56.49 ACRES

**ZONING** 

BUSINESS PARK, PLANNED INDUSTRIAL & RETAIL

| TOTAL         | \$10,467.24 |  |
|---------------|-------------|--|
| 3211923340007 | \$171.54    |  |
| 3211923340013 | \$2,072.26  |  |
| 3211923430005 | \$4,587.82  |  |
| 3211923430006 | \$3,635.62  |  |
| PID#          | TAXES       |  |

| Population       498       4,166       19,596         Households       170       1,490       6,790         Average HH Income       \$185,841       \$182,955       \$171,817 | DEMOGRAPHICS | 1 MILE | 3 MILE | 5 MILE |
|------------------------------------------------------------------------------------------------------------------------------------------------------------------------------|--------------|--------|--------|--------|
| Dayt