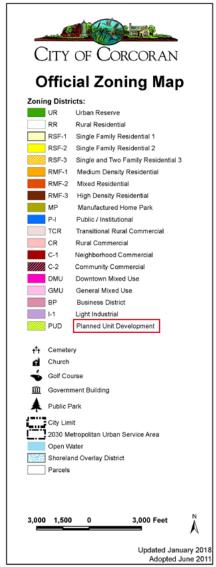

71,817 | DEMOGRAPHICS | 1 MILE | 3 MILE | 5 MILE |
|------------------------------------------------------------------------------------------------------------------------------------------------------------------------------|--------------|--------|--------|--------|
| Daytima Danulatian 733 7.737 3.377                                                                                                                                           | Households   | 170    | 1,490  | 6,790  |



## **// AERIAL**



#### **// AERIAL**







#### **// CONCEPT PLAN**



#### **// SURVEY**



## **// SURVEY**



**CLICK ON SURVEY FOR PRINTABLE IMAGE** 

#### **// SOIL REPORT**



CLICK ON MAP FOR PRINTABLE IMAGE

#### **// BORINGS**



**CLICK ON PLAN FOR PRINTABLE IMAGE** 

#### **// ZONING MAP**





CLICK ON MAP FOR PRINTABLE IMAGE

# INDUSTRIAL BTS OPPORTUNITY 56 ACRES FOR SALE CORCORAN



#### CONTACT

JON RAUSCH Executive Director +1 952 893 8251 jon.rausch@cushwake.com LUKE APPERT Executive Director +1 952 893 8238 luke.appert@cushwake.com BEN DREW Senior Associate +1 952 837 8553 ben.drew@cushwake.com THEO PETRIE
Associate
+1 763 234 6362
theo.petrie@cushwake.com



#### visit us at: landmnwi.com

©2022 Cushman & Wakefield. All rights reserved. The material in this presentation has been prepared solely for information purposes, and is strictly confidential. Any disclosure, use, copying or circulation of this presentation (or the information contained within it) is strictly prohibited, unless you have obtained Cushman & Wakefield's prior written consent. The views expressed in t