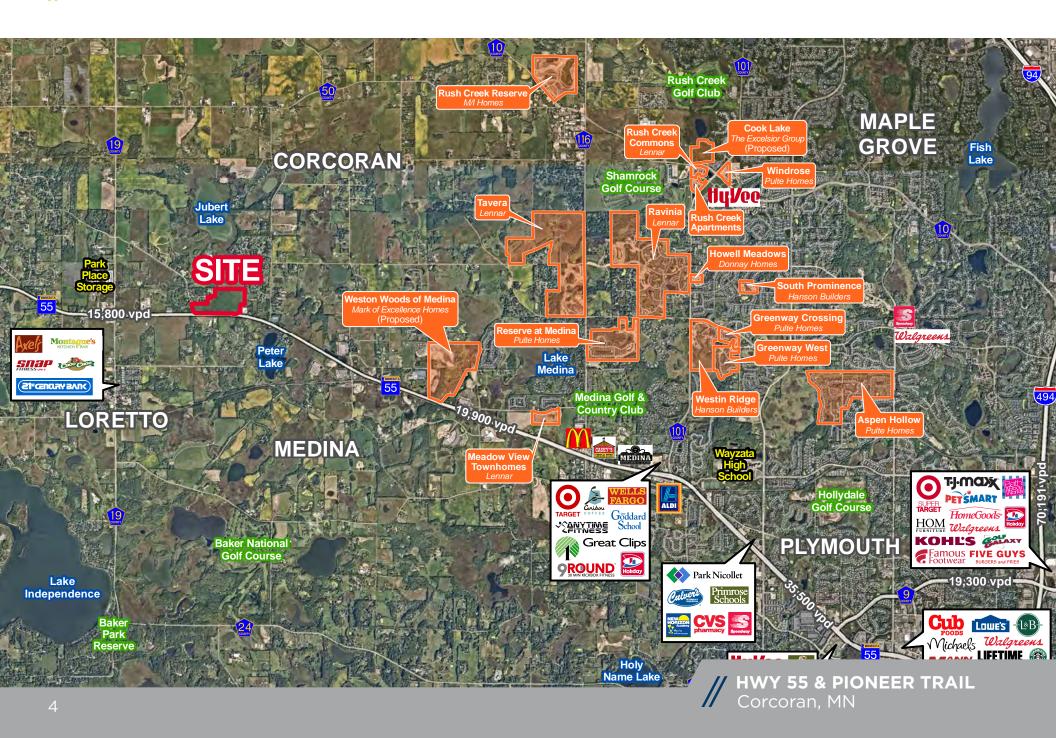

923430005 | \$4,587.82  |  |
| 3211923430006 | \$3,635.62  |  |
| PID#          | TAXES       |  |

| Population       498       4,166       19,596         Households       170       1,490       6,790         Average HH Income       \$185,841       \$182,955       \$171,817 | DEMOGRAPHICS | 1 MILE | 3 MILE | 5 MILE |
|------------------------------------------------------------------------------------------------------------------------------------------------------------------------------|--------------|--------|--------|--------|
| Daytima Danulatian 733 7.737 3.377                                                                                                                                           | Households   | 170    | 1,490  | 6,790  |



## **// AERIAL**



#### **// AERIAL**







#### **// CONCEPT PLAN**



#### **// SURVEY**



## **// SURVEY**



**CLICK ON SURVEY FOR PRINTABLE IMAGE** 

#### **// SOIL REPORT**



CLICK ON MAP FOR PRINTABLE IMAGE

#### **// BORINGS**



**CLICK ON PLAN FOR PRINTABLE IMAGE** 

#### **// ZONING MAP**





CLICK ON MAP FOR PRINTABLE IMAGE

# INDUSTRIAL BTS OPPORTUNITY 56 ACRES FOR SALE CORCORAN



#### CONTACT

JON RAUSCH Executive Director +1 952 893 8251 jon.rausch@cushwake.com LUKE APPERT Executive Director +1 952 893 8238 luke.appert@cushwake.com BEN DREW Senior Associate +1 952 837 8553 ben.drew@cushwake.com THEO PETRIE
Associate
+1 763 234 6362
theo.petrie@cushwake.com



#### visit us at: landmnwi.com

©2022 Cushman & Wakefield. All rights reserved. The material in this presentation has been prepared solely for informat