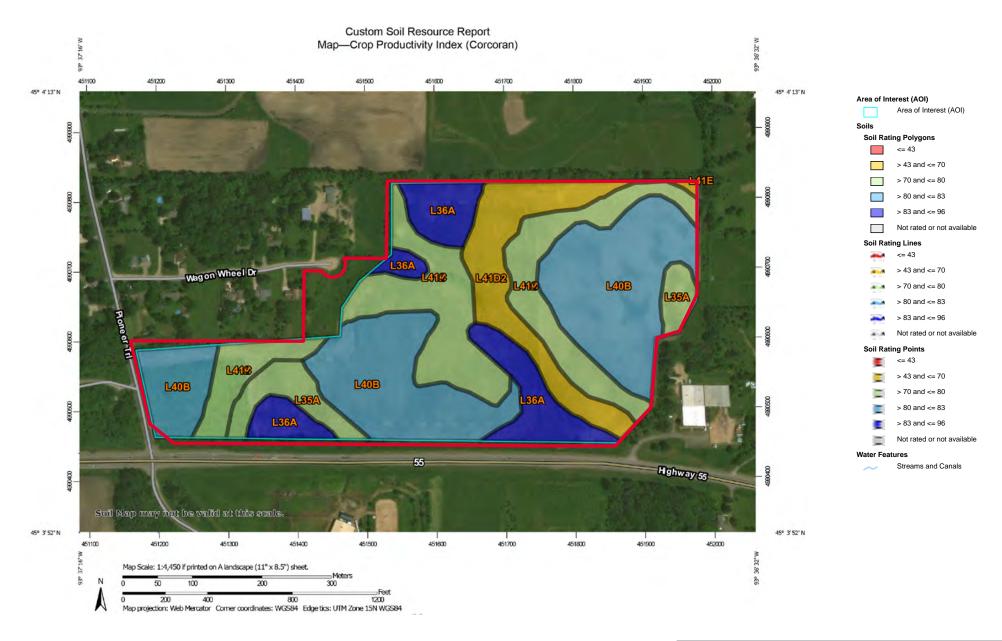

,596         Households       170       1,490       6,790         Average HH Income       \$185,841       \$182,955       \$171,817 | DEMOGRAPHICS | 1 MILE | 3 MILE | 5 MILE |
|------------------------------------------------------------------------------------------------------------------------------------------------------------------------------|--------------|--------|--------|--------|
| Daytima Danulatian 733 7.737 3.377                                                                                                                                           | Households   | 170    | 1,490  | 6,790  |



## **// AERIAL**



#### **// AERIAL**







#### **// CONCEPT PLAN**



#### **// SURVEY**



## **// SURVEY**



**CLICK ON SURVEY FOR PRINTABLE IMAGE** 

#### **// SOIL REPORT**



CLICK ON MAP FOR PRINTABLE IMAGE

#### **// BORINGS**



**CLICK ON PLAN FOR PRINTABLE IMAGE** 

#### **// ZONING MAP**





CLICK ON MAP FOR PRINTABLE IMAGE

# INDUSTRIAL BTS OPPORTUNITY 56 ACRES FOR SALE CORCORAN



#### CONTACT

JON RAUSCH Executive Director +1 952 893 8251 jon.rausch@cushwake.com LUKE APPERT Executive Director +1 952 893 8238 luke.appert@cushwake.com BEN DREW Senior Associate +1 952 837 8553 ben.drew@cushwake.com THEO PETRIE
Associate
+1 763 234 6362
theo.petrie@cushwake.com



#### visit us at: landmnwi.com

©2022 Cushman & Wakefield. All rights reserved. The material in this presentation has been prepared solely for information purposes, and is strictly confidential. Any disclosure, use, copying or circulation of this presentation (or the information contained with