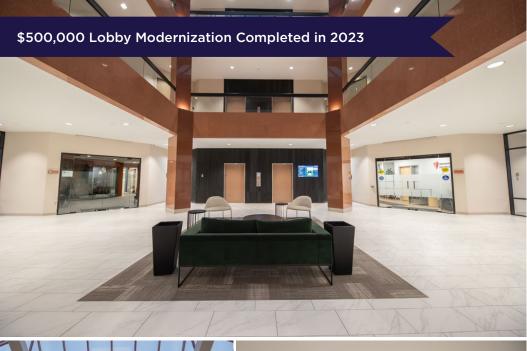

## **Cedar Brook Center**

- New interior lobby renovations completed 2023
- Amenities include building conference room with kitchenette, new workout facility Zero Doubt with locker rooms, showers, and saunas
- Underground parking and storage available
- Minutes from Mayfield Road and I-271, dining, & shopping
- Under new ownership and management