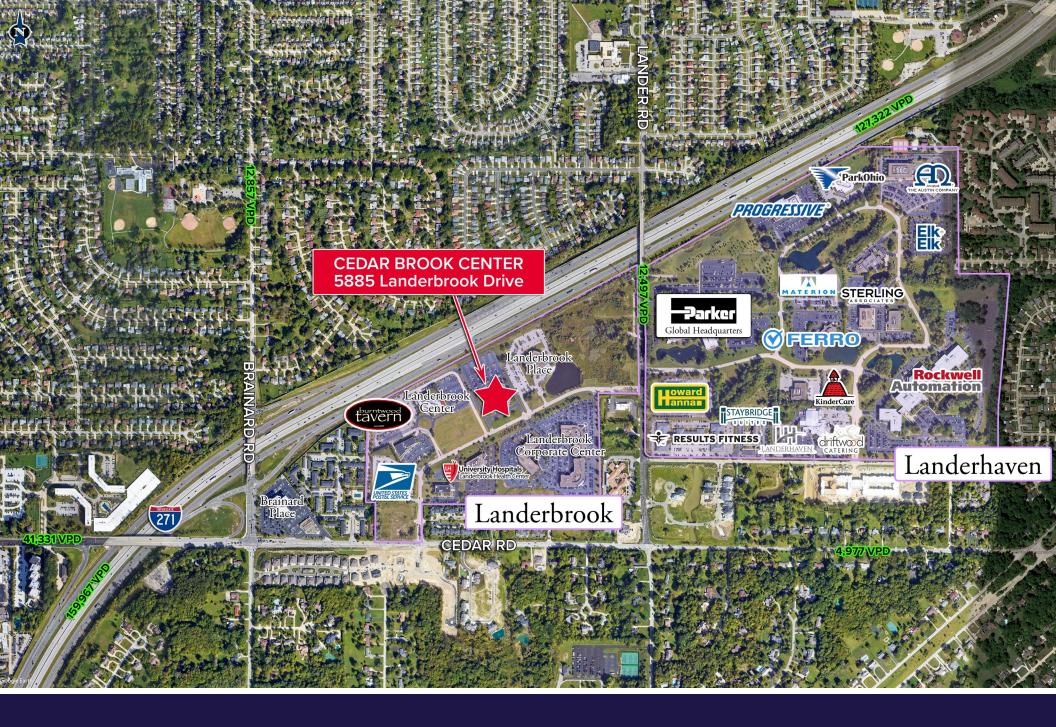

# Cedar Brook Center Office Space

For Lease | 5885 Landerbrook Boulevard, Mayfield Heights, Ohio 44124

## **Cedar Brook Center**

- New interior lobby renovations completed 2023
- Amenities include building conference room with kitchenette, new workout facility Zero Doubt with locker rooms, showers, and saunas
- Underground parking and storage available
- Minutes from Mayfield Road and I-271, dining, & shopping
- Under new ownership and management