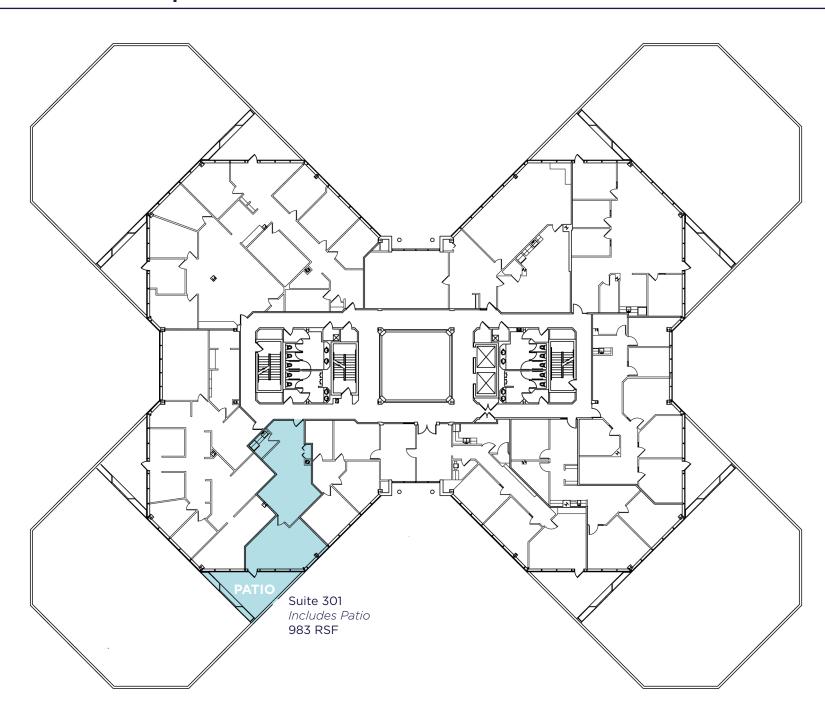

### **Available Suites**

| Suite 130 | 2,756 SF |
|-----------|----------|
| Suite 140 | 4,744 SF |
| Suite 205 | 5,519 SF |
| Suite 301 | 983 SF   |

Zero Doubt Club is an exlusive community focused on empowering individuals to reach their full potential through personal growth, professional development, and unwavering selfconfidence. The club offers a variety of respources including mentorship, workshops, and networking opportunities, designed to help members overcome obstacles and achieve their goals. Through collaborations with local entrepreneurs and professionals, Zero Doubt Club helps cultivate a more resilient and empowered community, equipping members with the tools they need to succeed and make a lasting impact.