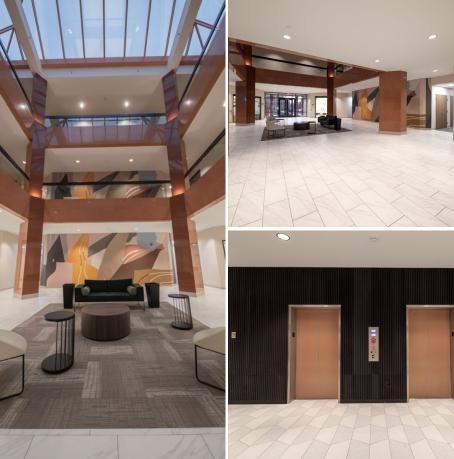

## **Cedar Brook Center**

- New interior lobby renovations completed 2023
- Amenities include building conference room with kitchenette, new workout facility Zero Doubt with locker rooms, showers, and saunas
- Underground parking and storage available
- Minutes from Mayfield Road and I-271, dining, & shopping
- Under new ownership and management