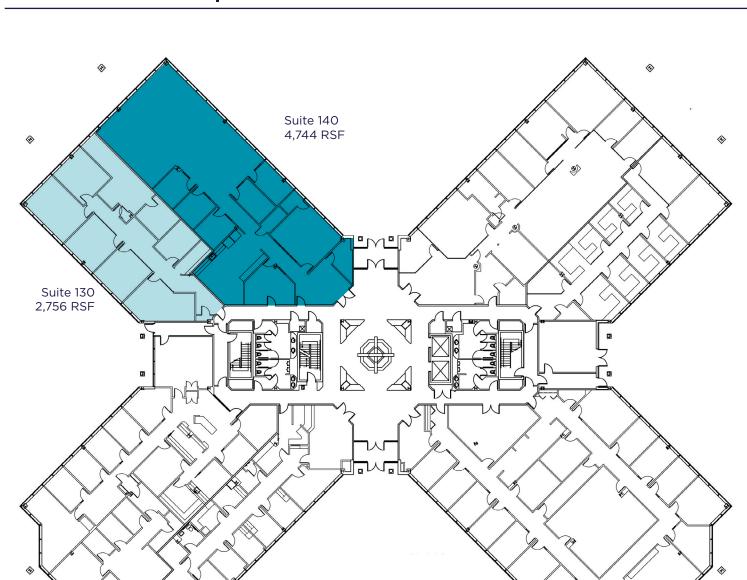

### **Available Suites**

| Suite 130 | 2,756 SF |
|-----------|----------|
| Suite 140 | 4,744 SF |
| Suite 205 | 5,519 SF |
| Suite 301 | 983 SF   |

Zero Doubt Club is an exlusive community focused on empowering individuals to reach their full potential through personal growth, professional development, and unwavering selfconfidence. The club offers a variety of respources including mentorship, workshops, and networking opportunities, designed to help members overcome obstacles and achieve their goals. Through collaborations with local entrepreneurs and professionals, Zero Doubt Club helps cultivate a more resilient and empowered community, equipping members with the tools they need to succeed and make a lasting impact.