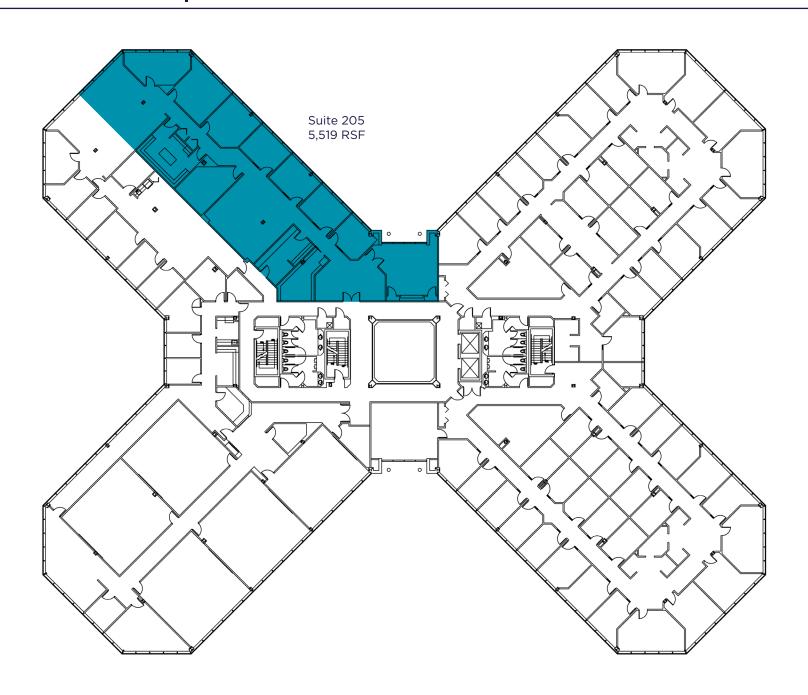

### **Available Suites**

| Suite 130 | 2,756 SF |
|-----------|----------|
| Suite 140 | 4,744 SF |
| Suite 205 | 5,519 SF |
| Suite 301 | 983 SF   |

Zero Doubt Club is an exlusive community focused on empowering individuals to reach their full potential through personal growth, professional development, and unwavering selfconfidence. The club offers a variety of respources including mentorship, workshops, and networking opportunities, designed to help members overcome obstacles and achieve their goals. Through collaborations with local entrepreneurs and professionals, Zero Doubt Club helps cultivate a more resilient and empowered community, equipping members with the tools they need to succeed and make a lasting impact.