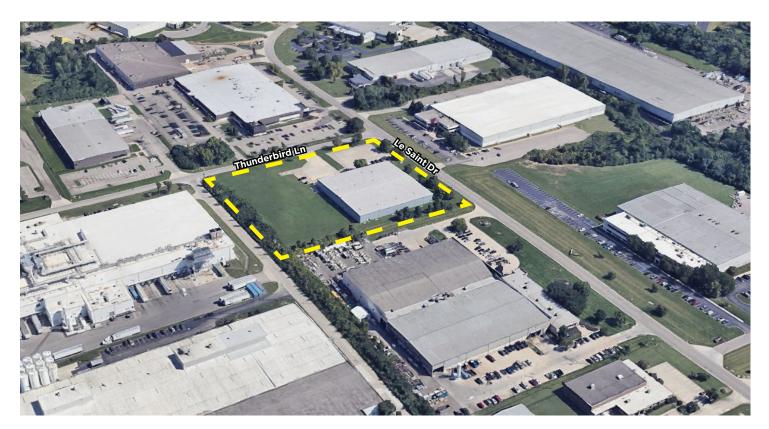

### PROPERTY HIGHLIGHTS

- 8,000 16,000 SF Warehouse
- · Short or Long Term
- 18' 20' Clear Height
- (1) Dock; (1) Drive In
- Located in West Chester's premier industrial area
- Quick access to I-275 and I-75

# FOR LEASE 9185 LE SAINT DRIVE

WEST CHESTER, OH 45014