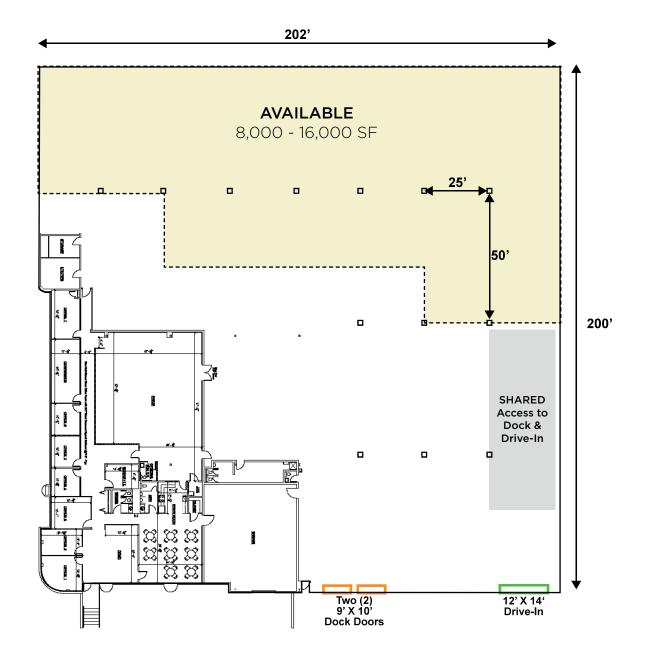

### LEASE RATE: \$7.00 Gross/SF/Yr

| LOCATION           | West Chester, OH                         | CEILING HEIGHT | 18' - 20'                 |
|--------------------|------------------------------------------|----------------|---------------------------|
| AVAILABLE SPACE    | 8,000 - 16,000 SF                        | DOCK DOORS     | (1) 9' x 10' with leveler |
| WAREHOUSE<br>SPACE | 16,000 SF                                | DRIVE INS      | (1)                       |
| ACRES              | 4.67                                     | LIGHTING       | T-5 Fluorescent           |
| ZONING             | M-2, Manufacturing & Light Assembly      | HVAC           | Gas fired radiant heat    |
| YEAR BUILT         | 1986                                     | ELECTRIC/GAS   | www.duke-energy.com       |
| CONSTRUCTION       | Pre engineered metal with block wainscot | WATER/SEWER    | www.butlercountyohio.org  |
| ROOF               | Pitched metal                            | TELEPHONE      | www.cincinnatibell.com    |
| FLOORS             | 6" Concrete (est.)                       | DATA           | www.spectrum.com          |
| COLUMN SPACING     | 25' x 50'                                | PARKING        | 42 Employee spaces        |
|                    |                                          |                |                           |

### **FLOOR PLAN**