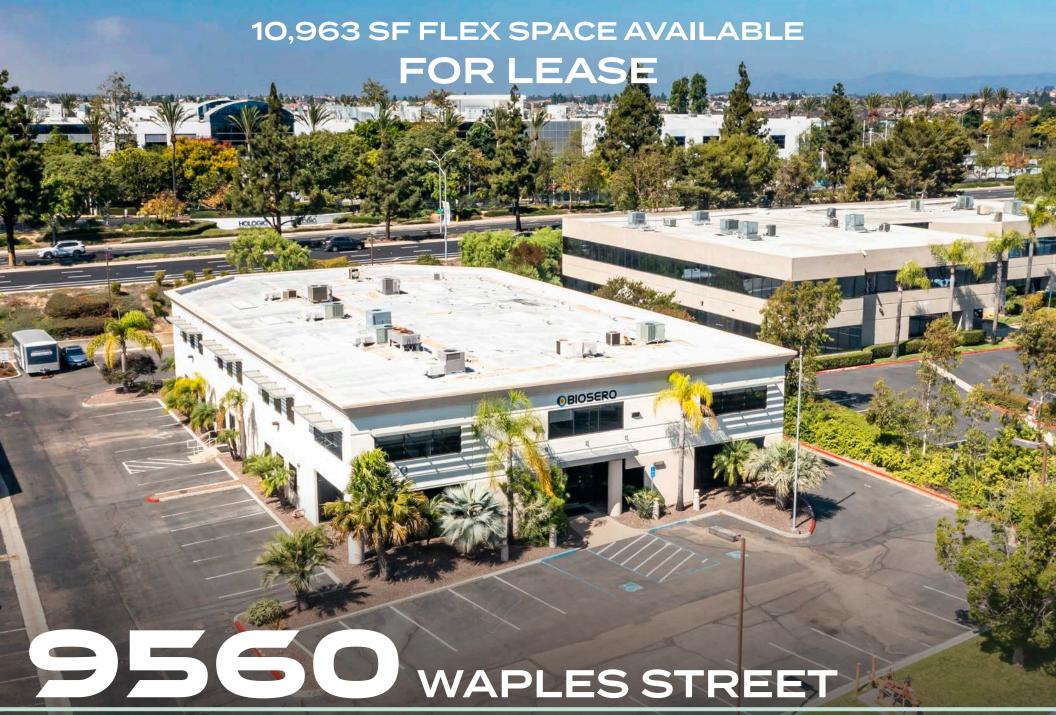

# 9560 WAPLES STREET

Located in San Diego, CA in the Sorrento Mesa submarket

10,963 SF Available

Flexible Office and Warehouse Configuration

2 Grade Level Loading Doors

22' Warehouse Clearance

3 per 1,000 SF

1,000 Amps

Kitchenette / Break Area

Recently Renovated

Lease Rate: Negotiable (NNNs=\$0.73 PSF)

©Cushman & Wakefield. All rights reserved. This information has been obtained from sources believed to be reliable but has not been verified. NO WARRANTY OR REPRESENTATION, EXPRESS OR IMPLIED, IS MADE AS TO THE CONDITION OF THE PROPERTY (OR PROPERTIES) REFERENCED HEREIN OR AS TO THE ACCURACY OR COMPLETENESS OF THE INFORMATION CONTAINED HEREIN, AND SAME IS SUBMITTED SUBJECT TO ERRORS, OMISSIONS, CHANGE OF PRICE, RENTAL OR OTHER CONDITIONS, WITHDRAWAL WITHOUT NOTICE, AND TO ANY SPECIAL LISTING CONDITIONS IMPOSED BY THE PROPERTY OWNER(S).