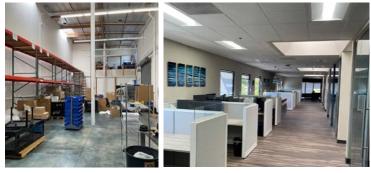

# 9560 WAPLES STREET

Located in San Diego, CA in the Sorrento Mesa submarket

10,963 SF Available

Flexible Office and Warehouse Configuration

2 Grade Level Loading Doors

22' Warehouse Clearance

3 per 1,000 SF

1,000 Amps

Kitchenette / Break Area

Recently Renovated

Lease Rate: Negotiable (NNNs=\$0.73 PSF)

©Cushman & Wakefield. All rights reserved. This information has been obtained from sources believed to be reliable but has not been verified. NO WARRANTY OR REPRESENTATION, EXPRESS OR IMPLIED, IS MADE AS TO THE CONDITION OF THE PROPERTY (OR PROPERTIES) REFERENCED HEREIN OR AS TO THE ACCURACY OR COMPLETENESS OF THE INFORMATION CONTAINED HEREIN, AND SAME IS SUBMITTED SUBJECT TO ERRORS, OMISSIONS, CHANGE OF PRICE, RENTAL OR OTHER CONDITIONS, WITHDRAWAL WITHOUT NOTICE, AND TO ANY SPECIAL LISTING CONDITIONS IMPOSED BY THE PROPERTY OWNER(S).