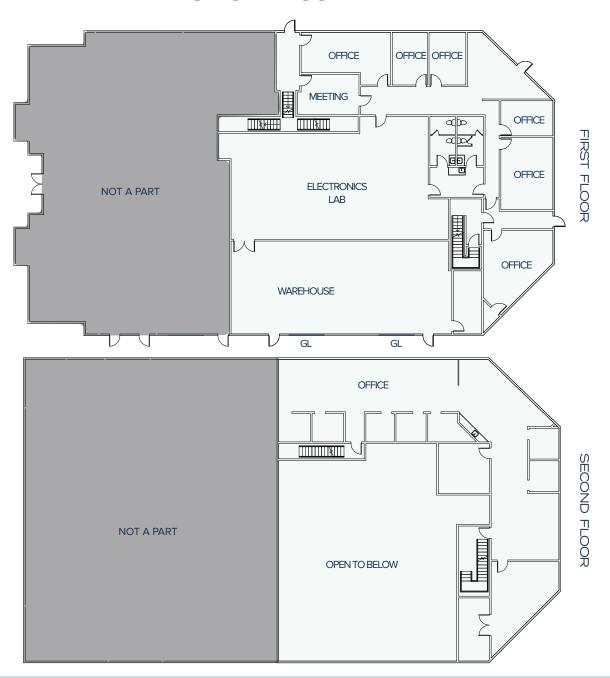

# 9560 WAPLES STREET

#### POTENTIAL FLOOR PLAN

Central Sorrento Location with several nearby amenities