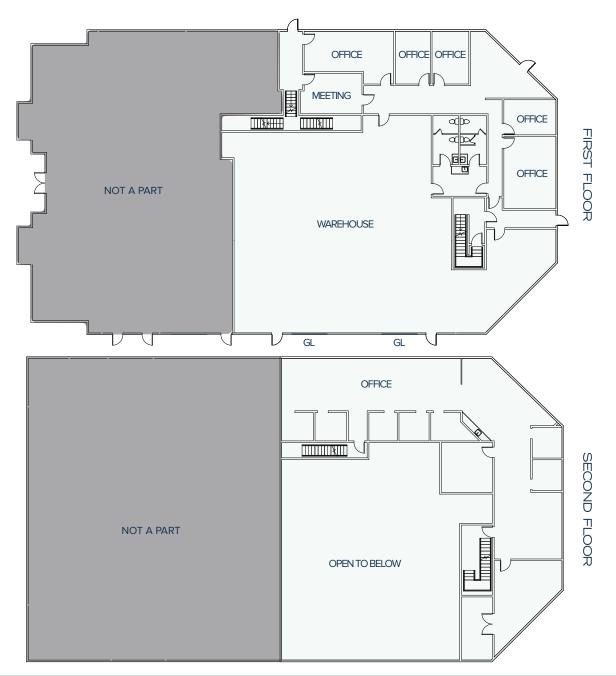

# 9560 WAPLES STREET

#### POTENTIAL FLOOR PLAN

Central Sorrento Location with several nearby amenities