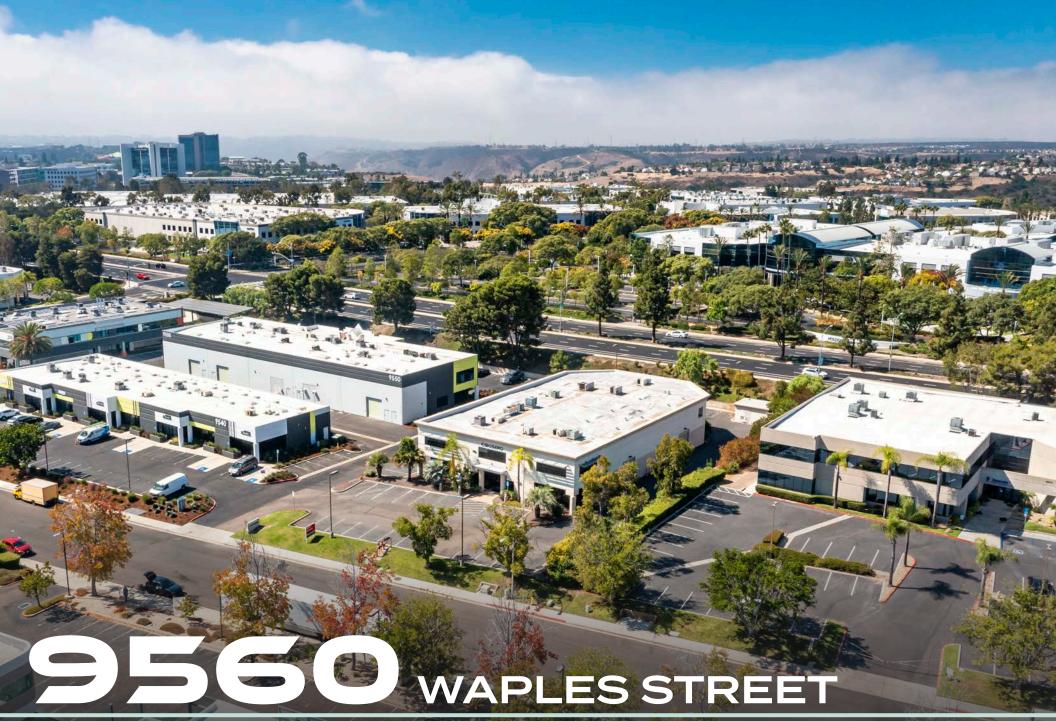

# 9560 WAPLES STREET

Located in San Diego, CA in the Sorrento Mesa submarket

10,963 SF Available

Flexible Office and Warehouse Configuration

2 Grade Level Loading Doors

22' Warehouse Clearance

3 per 1,000 SF