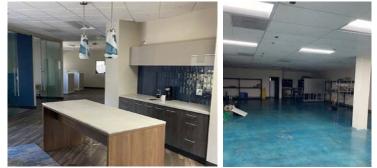

# 9560 WAPLES STREET

Located in San Diego, CA in the Sorrento Mesa submarket

10,963 SF Available

Flexible Office and Warehouse Configuration

2 Grade Level Loading Doors

22' Warehouse Clearance

3 per 1,000 SF

1,000 Amps

Kitchenette / Break Area

Recently Renovated

Lease Rate: Negotiable (NNNs=\$0.73 PSF)

©Cushman & Wakefield. All rights reserved. This information has been obtained from sources believed to be reliable but has not been verified. NO WARRANTY OR REPRESENTATION, EXPRESS OR IMPLIED, IS MADE AS TO THE CONDITION OF THE PROPERTY (OR PROPERTIES) REFERENCED HEREIN OR AS TO THE ACCURACY OR COMPLETENESS OF THE INFORMATION CONTAINED HEREIN, AND SAME IS SUBMITTED SUBJECT TO ERRORS, OMISSIONS, CHANGE OF PRICE, RENTAL OR OTHER CONDITIONS, WITHDRAWAL WITHOUT NOTICE, AND TO ANY SPECIAL LISTING CONDITIONS IMPOSED BY THE PROPERTY OWNER(S).