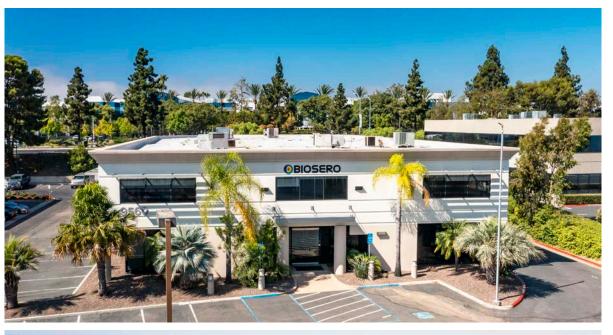

# 9560 WAPLES STREET

Located in San Diego, CA in the Sorrento Mesa submarket

10,963 SF Available

Flexible Office and Warehouse Configuration

2 Grade Level Loading Doors

22' Warehouse Clearance

3 per 1,000 SF