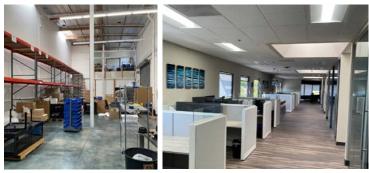

# 9560 WAPLES STREET

Located in San Diego, CA in the Sorrento Mesa submarket

10,963 SF Available

Flexible Office and Warehouse Configuration

2 Grade Level Loading Doors

22' Warehouse Clearance

3 per 1,000 SF

1,000 Amps

Kitchenette / Break Area

Recently Renovated

Lease Rate: Negotiable (NNNs=\$0.73 PSF)

©Cushman & Wakefield. All rights reserved. This information has been obtained from sources believed to be reliable but has not been verified. NO WARRANTY OR REPRESENTATION, EXPRESS OR IMPLIED, IS MADE AS TO THE CONDITION OF THE PROPERTY (OR PROPERTIES) REFERENCED HEREIN OR AS TO THE ACCURACY OR COMPLETENESS OF THE INFORMATION CONTAINED HEREIN, AND SAME IS SUBMITTED SUBJECT TO ERRORS, OMISSIONS, CHANGE OF PRICE, RENTAL OR OTHER CONDITIONS, WITHDRAWAL WITHOUT NOTICE, AND TO ANY SPECIAL LISTING CONDITIONS IMPOSED BY THE PROPERTY OWNER(S).