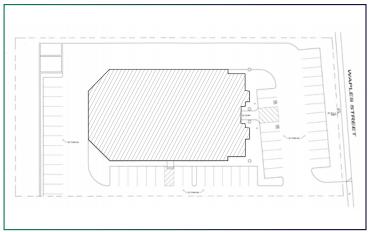

ible Office and Warehouse Configuration



2 Grade Level Loading Doors



22' Warehouse Clearance



3 per 1,000 SF



1,000 Amps



Kitchenette / Break Area



Recently Renovated



Lease Rate: Negotiable (NNNs=\$0.73 PSF)





©Cushman & Wakefield. All rights reserved. This information has been obtained from sources believed to be reliable but has not been verified. NO WARRANTY OR REPRESENTATION, EXPRESS OR IMPLIED, IS MADE AS TO THE CONDITION OF THE PROPERTY (OR PROPERTIES) REFERENCED HEREIN OR AS TO THE ACCURACY OR COMPLETENESS OF THE INFORMATION CONTAINED HEREIN, AND SAME IS SUBMITTED SUBJECT TO ERRORS, OMISSIONS, CHANGE OF PRICE, RENTAL OR OTHER CONDITIONS, WITHDRAWAL WITHOUT NOTICE, AND TO ANY SPECIAL LISTING CONDITIONS IMPOSED BY THE PROPERTY OWNER(S).



# 9560 WAPLES STREET







#### **AS-BUILT FLOOR PLAN**





# 9560 WAPLES STREET







#### POTENTIAL FLOOR PLAN











Central Sorrento Location with several nearby amenities



#### **BRANT ABERG, SIOR**

Direct: 858.546.5464 Mobile: 858.413.5600 brant.aberg@cushwake.com CA Lic. 01773573

## **RYAN DOWNING, SIOR**

Direct: 858.546.5416 Mobile: 760.840.1164 ryan.downing@cushwake.com CA Lic. 01955032



12830 El Camino Real, Suite 100 | San Diego, CA 92130 858.452.6500 | 858.630.6320 | cushmanwakefield.com