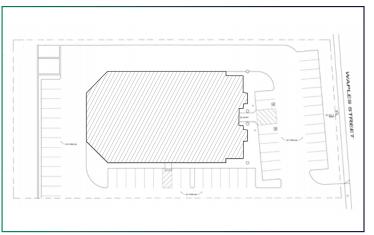

ng Doors



22' Warehouse Clearance



3 per 1,000 SF



1,000 Amps



Kitchenette / Break Area



Recently Renovated



Lease Rate: Negotiable (NNNs=\$0.73 PSF)





©Cushman & Wakefield. All rights reserved. This information has been obtained from sources believed to be reliable but has not been verified. NO WARRANTY OR REPRESENTATION, EXPRESS OR IMPLIED, IS MADE AS TO THE CONDITION OF THE PROPERTY (OR PROPERTIES) REFERENCED HEREIN OR AS TO THE ACCURACY OR COMPLETENESS OF THE INFORMATION CONTAINED HEREIN, AND SAME IS SUBMITTED SUBJECT TO ERRORS, OMISSIONS, CHANGE OF PRICE, RENTAL OR OTHER CONDITIONS, WITHDRAWAL WITHOUT NOTICE, AND TO ANY SPECIAL LISTING CONDITIONS IMPOSED BY THE PROPERTY OWNER(S).



# 9560 WAPLES STREET







#### **AS-BUILT FLOOR PLAN**





# 9560 WAPLES STREET







#### POTENTIAL FLOOR PLAN











Central Sorrento Location with several nearby amenities



#### **BRANT ABERG, SIOR**

Direct: 858.546.5464 Mobile: 858.413.5600 brant.aberg@cushwake.com CA Lic. 01773573

## **RYAN DOWNING, SIOR**

Direct: 858.546.5416 Mobile: 760.840.1164 ryan.downing@cushwake.com CA Lic. 01955032



12830 El Camino Real, Suite 100 | San Diego, CA 92130 858.452.6500 | 858.630.6320 | cushmanwakefield.com