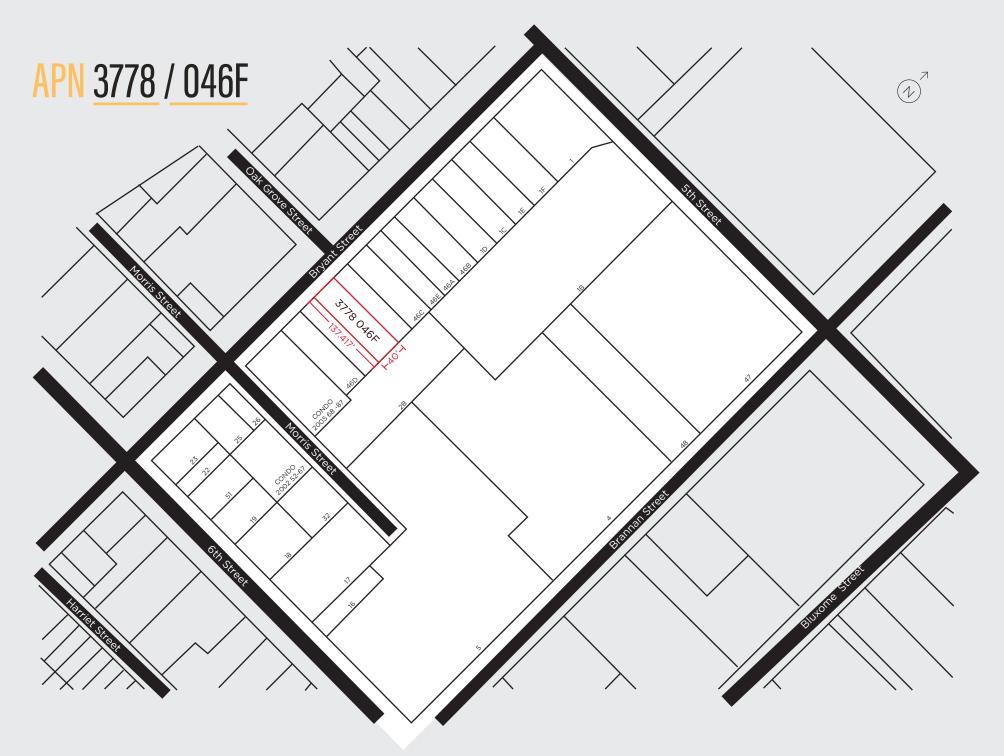

- Convenient Access to Public Transportation, Freeways, and Neighboring Amenities
- Curb Cuts in Front of Building
- 400 AMPS, 120/108 V
- Parcel 45 X 137.4
- Zoning: MUG (Mixed-Use General)