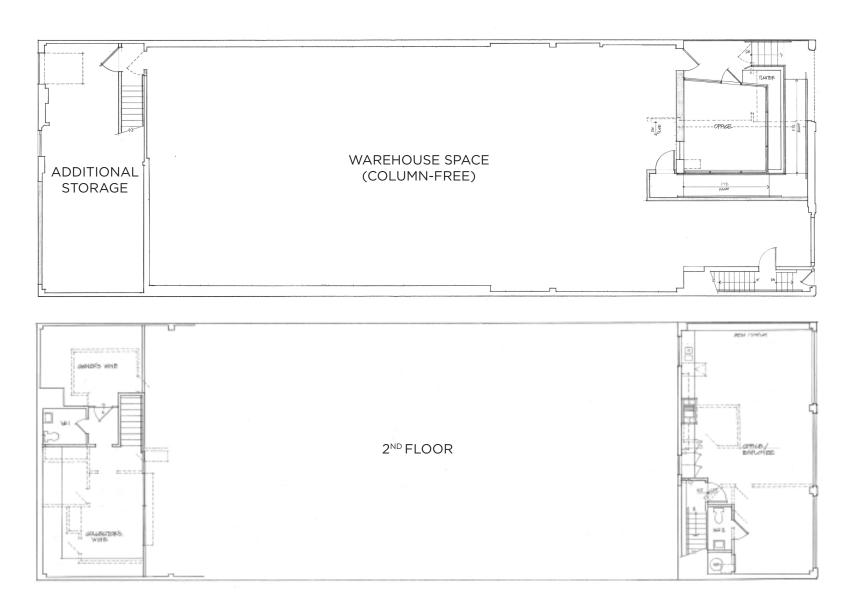

### **BUILDING HIGHLIGHTS**

- ±6,600 SF on ±5,497 SF Parcel
- Amazing Downtown Views
- High-End Kitchen Build-Out
- Wood Truss Roof, Electrical, Insulation
- Open Floor Plan with High Ceilings
- Parking

- Convenient Access to Public Transportation, Freeways, and Neighboring Amenities
- Curb Cuts in Front of Building
- 400 AMPS, 120/108 V
- Parcel 45 X 137.4
- Zoning: MUG (Mixed-Use General)

# WAREHOUSE $2^{ND}$ FLOOR $\pm 6,600$ RSF

©2019 Cushman & Wakefield NO WARRANTY OR REPRESENTATION, EXPRESS OR IMPLIED, IS MADE TO THE ACCURACY OR COMPLETENESS OF THE INFORMATION CONTAINED HEREIN, AND SAME IS SUBMITTED SUBJECT TO ERRORS, OMISSIONS, CHANGE OF PRICE, RENTAL OR OTHER CONDITIONS, WITHDRAWAL WITHOUT NOTICE, AND TO ANY SPECIAL LISTING CONDITIONS IMPOSED BY THE PROPERTY OWNER(S). AS APPLICABLE, WE MAKE NO REPRESENTATION AS TO THE CONDITION OF THE PROPERTY (OR PROPERTIES) IN QUESTION.