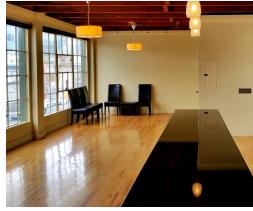

### **BUILDING HIGHLIGHTS**

- ±6,600 SF on ±5,497 SF Parcel
- Amazing Downtown Views
- High-End Kitchen Build-Out
- Wood Truss Roof, Electrical, Insulation
- Open Floor Plan with High Ceilings
- Parking