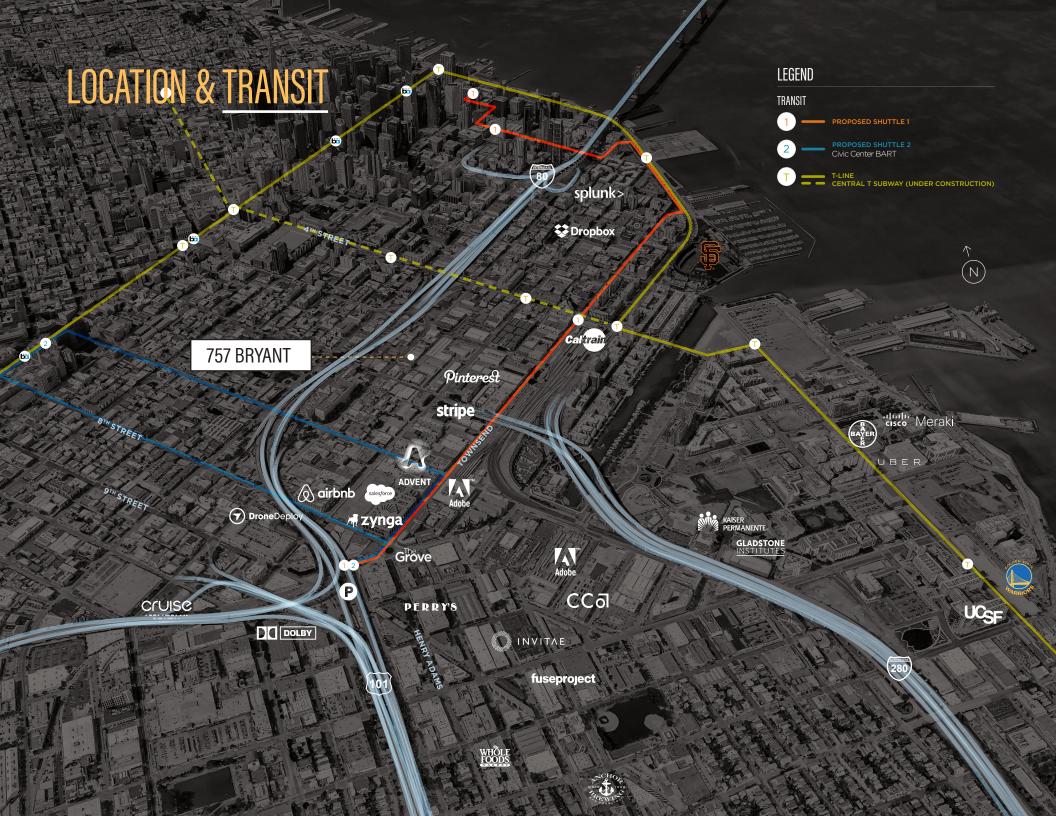

- Convenient Access to Public Transportation, Freeways, and Neighboring Amenities
- Curb Cuts in Front of Building
- 400 AMPS, 120/108 V
- Parcel 45 X 137.4
- Zoning: MUG (Mixed-Use General)