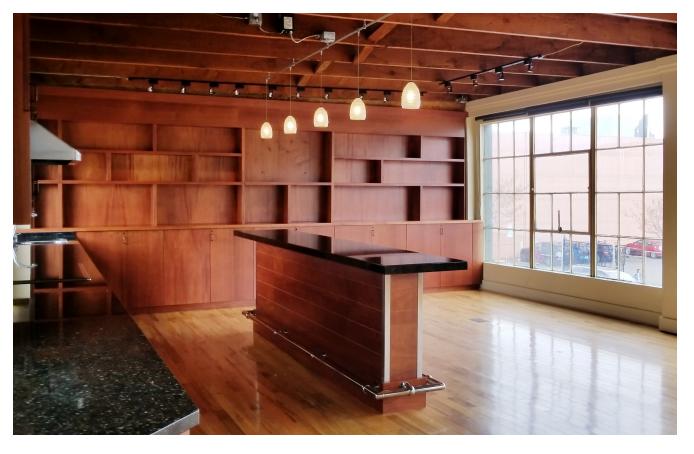

### **BUILDING HIGHLIGHTS**

- ±6,600 SF on ±5,497 SF Parcel
- Amazing Downtown Views
- High-End Kitchen Build-Out
- Wood Truss Roof, Electrical, Insulation
- Open Floor Plan with High Ceilings
- Parking