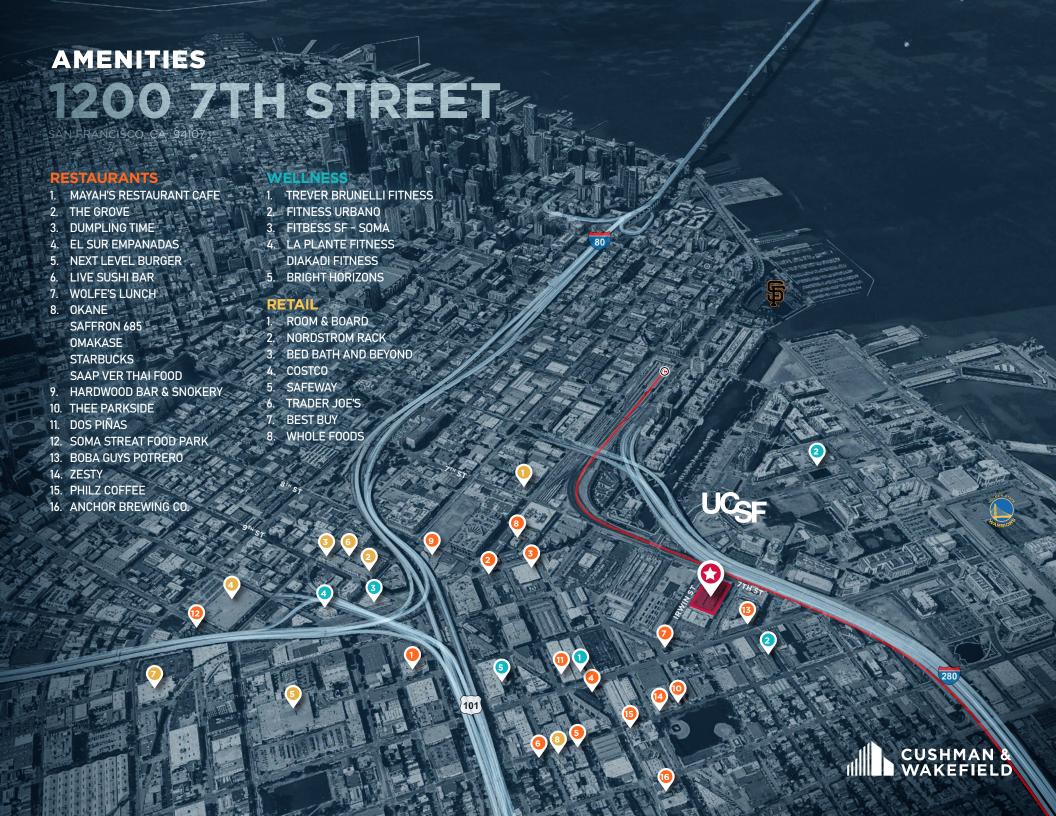

**Great Access to Freeways and Transit** 

Close Proximity to Mission Bay

Minutes from Downtown San Francisco