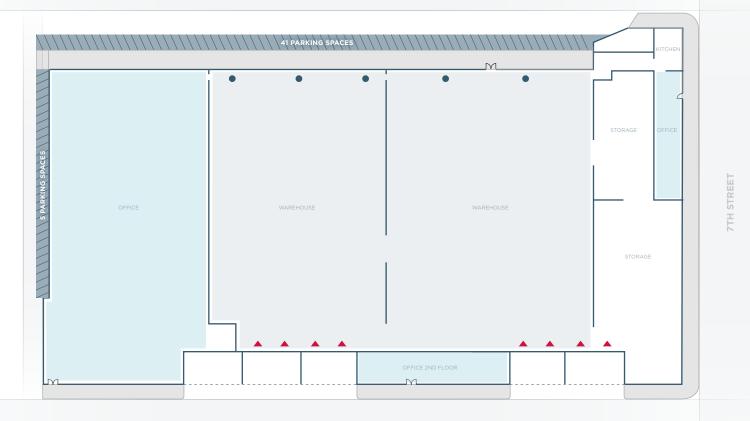

#### ±100,000 SF Total

- WAREHOUSE SPACE | ±72,400 SF
- OFFICE SPACE | ±27,600 SF
- ▲ LOADING DOCKS
- - ROLL UP DOORS
- PARKING (46 SPACES TOTAL)

**HUBBELL STREET** 