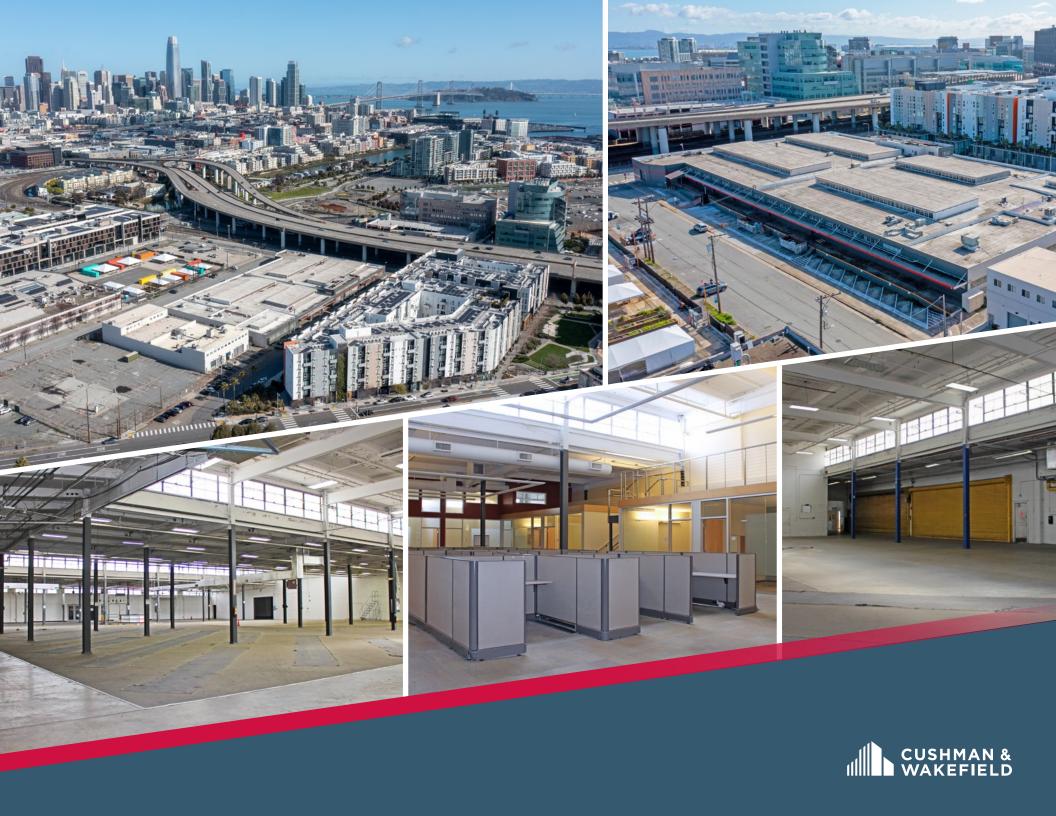

## PROPERTY SUMMARY

ADDRESS: 1200 7th St, San Francisco, CA 94107

AVAILABLE SPACE: ±72,400 SF Warehouse

±27,600 SF Office

INDOOR SPACE: ±100,000 SF Total

First Floor: ±98,000 SF Second Floor: ±2,000 SF

total acreage: ±2.48 Acres (±108,000 SF)

## PROPERTY HIGHLIGHTS

Clear Height: 14' to 21'

600 Amps 480V 3 Phase

8 Loading Docks | 5 Roll Up Doors

**Sprinklers** 

**ADA Access** 

**HVAC Office** 

**46 Parking Spaces** 

## **1200 7TH STREET**

SAN FRANCISCO, CA 94107

**IRWIN STREET** 

#### ±100,000 SF Total

- WAREHOUSE SPACE | ±72,400 SF
- OFFICE SPACE | ±27,600 SF
- ▲ LOADING DOCKS
- - ROLL UP DOORS
- PARKING (46 SPACES TOTAL)

**HUBBELL STREET** 