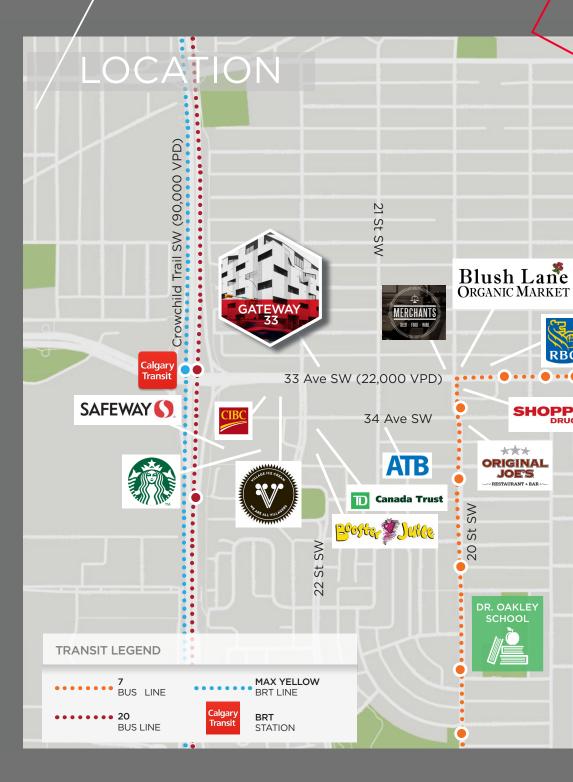

Zoning MU-2

Occupancy Immediately

Gateway 33 is a new 6 storey development in the heart of Marda Loop - one of Calgary's most prominent trade areas.

Adding to the unique landscape of Marda Loop, Gateway 33 boasts a beautiful open space and businesses accessible from 33rd Ave creating a new dimension to the street and sidewalk.

Gateway 33 is surrounded by Altadore, one of Calgary's most desirable residential communities.

SHOPPERS

POPULATION 205,004

AVERAGE HOUSEHOLD INCOME \$138,299.9

MEDIAN AGE 39.6

\*within 5km radius