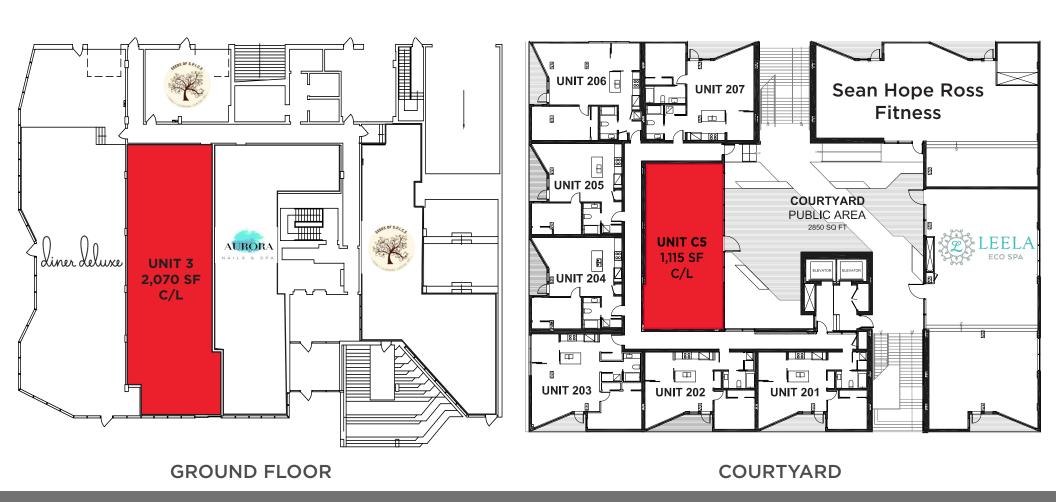

Address 2232 33 Avenue SW, Calgary, AB

Available Units UNIT 3 2,070 SF (C/L)

UNIT C5 1,115 SF (C/L)

Lease Rates Market

Operating Costs \$24.00 PSF (est. 2024)

Parking Underground commercial stalls

Ample street parking

## FLOOR PLANS

UNIT 3: 2,070 SF (CONDITIONALLY LEASED)
UNIT C5: 1,115 SF (CONDITIONALLY LEASED)