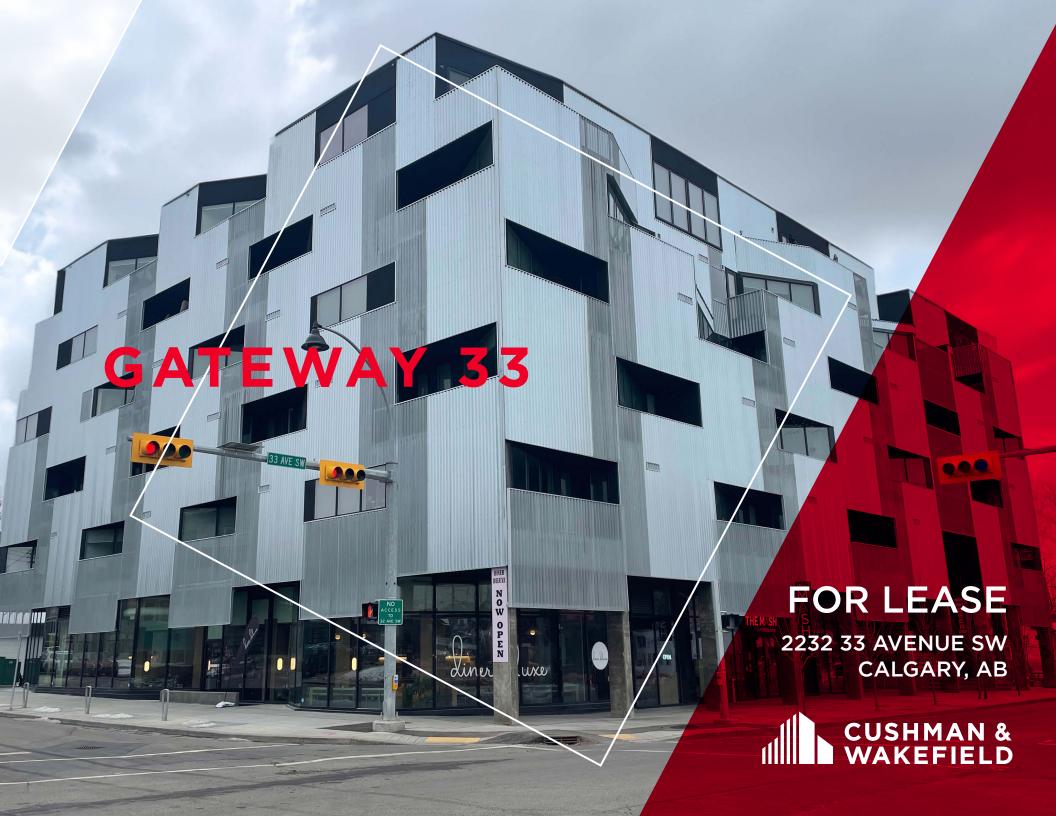

Address 2232 33 Avenue SW, Calgary, AB

Available Units UNIT 3 2,070 SF (C/L)

UNIT C5 1,115 SF (C/L)

Lease Rates Market

Operating Costs \$24.00 PSF (est. 2024)

Parking Underground commercial stalls

Ample street parking

Zoning MU-2

Occupancy Immediately

Gateway 33 is a new 6 storey development in the heart of Marda Loop - one of Calgary's most prominent trade areas.

Adding to the unique landscape of Marda Loop, Gateway 33 boasts a beautiful open space and businesses accessible from 33rd Ave creating a new dimension to the street and sidewalk.