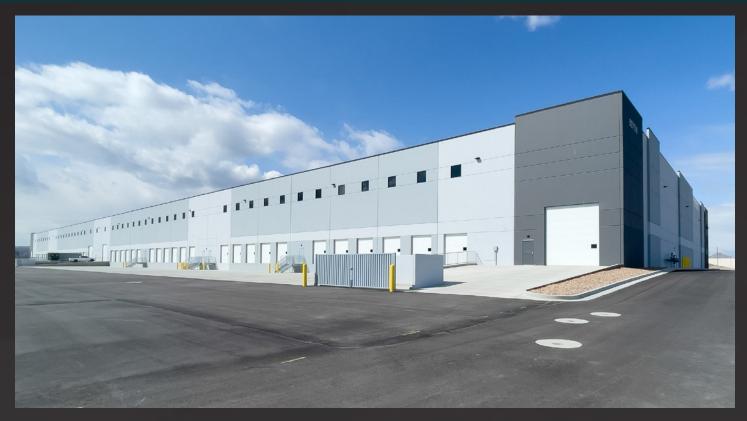

#### BUILDING A:

6075 W SR-201 FRONTAGE ROAD WEST VALLEY CITY, UT 84128

#### Building SF: 211,294 RSF Available SF: 117,622 RSF

| Office:                | 2,304 SF Spec Suite              |
|------------------------|----------------------------------|
| Clear Height:          | 32'                              |
| Column Spacing:        | 56'0"x52'6"                      |
| Dock High Doors:       | 23 (9'x10')                      |
| Dock Equipment:        | Four (4) 35,000 lb               |
|                        | Mechanical Levelers + Dock Seals |
| Ground Level Doors:    | 2 (14'x16')                      |
| Fire Suppression:      | ESFR                             |
| Power:                 | 1,200 Amps; 480 Volts;           |
|                        | 3 Phase                          |
| Lighting:              | LED                              |
| Sprinkler Heads:       | ESFR (25.2K Sprinkler Heads)     |
| Zoning:                | M-1 (light industrial)           |
| Car Parking:           | 208 Allocated to Building        |
| Floor Slab:            | 6' Reinforced                    |
| Length & Depth:        | 840'x262'6"                      |
| Truck Court:           | 220'                             |
| Construction Type:     | Concrete Tilt-Up                 |
| Building Configuration | : Rear Load                      |