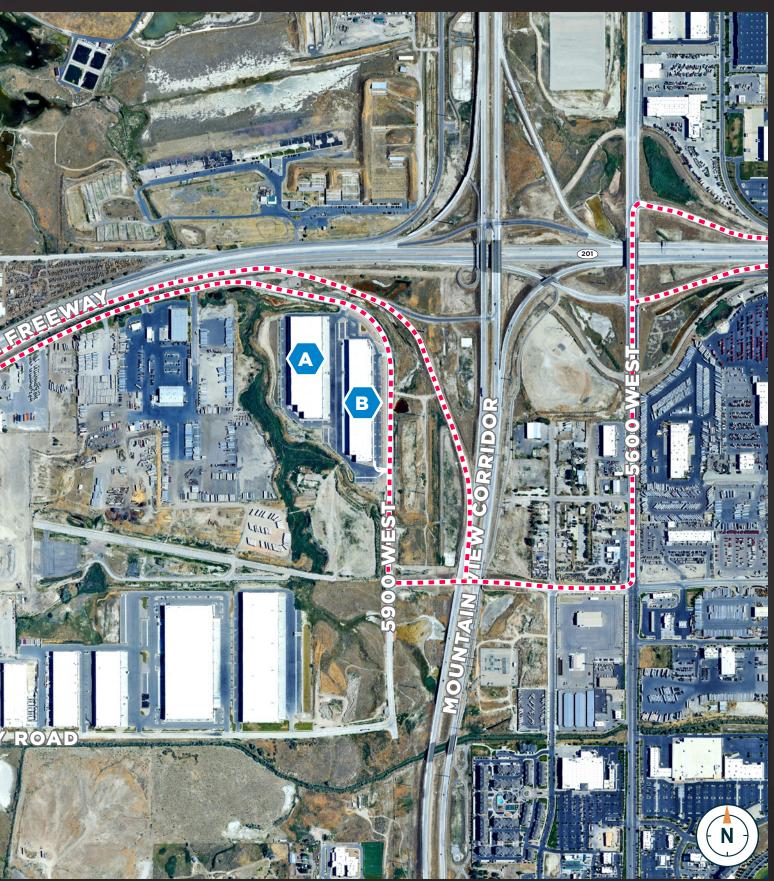

re Suppression:      | ESFR                             |
| Power:                 | 1,200 Amps; 480 Volts;           |
|                        | 3 Phase                          |
| Lighting:              | LED                              |
| Sprinkler Heads:       | ESFR (25.2K Sprinkler Heads)     |
| Zoning:                | M-1 (light industrial)           |
| Car Parking:           | 208 Allocated to Building        |
| Floor Slab:            | 6' Reinforced                    |
| Length & Depth:        | 840'x262'6"                      |
| Truck Court:           | 220'                             |
| Construction Type:     | Concrete Tilt-Up                 |
| Building Configuration | : Rear Load                      |

#### BUILDING A CONCEPTUAL OFFICE





### FREEWAY ACCESS





### TRUCKING TRAVEL DISTANCES





CONTACT PHILLIP EILERS Senior Director +1 801 303 5426 phillip.eilers@cushwake.com

JON SCHRECK Director +1 801 303 5531 jon.schreck@cushwake.com





shman & Wakefield Copyright 2021. No warranty or representation, express or implied, is made to the accuracy or completeness of the information contained herein, and same is submitted subject to errors, omissions, change price, rental or other conditions, withdrawal without notice, and to any special listing conditions imposed by the property owner(s). As applicable, we make no representation as to the condition of the property (or properties) in estion. (path: G:\SL1\Shared\Apps\Gigas\1 - Projects\Eilers\_Phillip\1 - Flyers\5993West2100South)