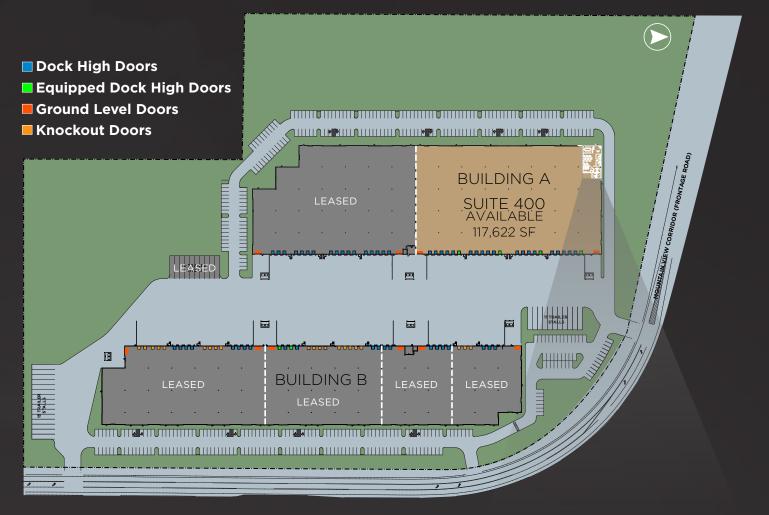

#### PROPERTY OVERVIEW

- Two Buildings Totaling 397,894 SF
- Lot Size: ± 32.57 acres
- Rear Load Configuration
- Zoned M-1 (light industrial)
- Immediate access to 201 Freeway and Mountain View Corridor
- 26 Trailer Parking Stalls

#### Building SF: 211,294 RSF Available SF: 117,622 RSF

| Office:                | 2,304 SF Spec Suite              |
|------------------------|----------------------------------|
| Clear Height:          | 32'                              |
| Column Spacing:        | 56'0"x52'6"                      |
| Dock High Doors:       | 23 (9'x10')                      |
| Dock Equipment:        | Four (4) 35,000 lb               |
|                        | Mechanical Levelers + Dock Seals |
| Ground Level Doors:    | 2 (14'x16')                      |
| Fire Suppression:      | ESFR                             |
| Power:                 | 1,200 Amps; 480 Volts;           |
|                        | 3 Phase                          |
| Lighting:              | LED                              |
| Sprinkler Heads:       | ESFR (25.2K Sprinkler Heads)     |
| Zoning:                | M-1 (light industrial)           |
| Car Parking:           | 208 Allocated to Building        |
| Floor Slab:            | 6' Reinforced                    |
| Length & Depth:        | 840'x262'6"                      |
| Truck Court:           | 220'                             |
| Construction Type:     | Concrete Tilt-Up                 |
| Building Configuration | : Rear Load                      |