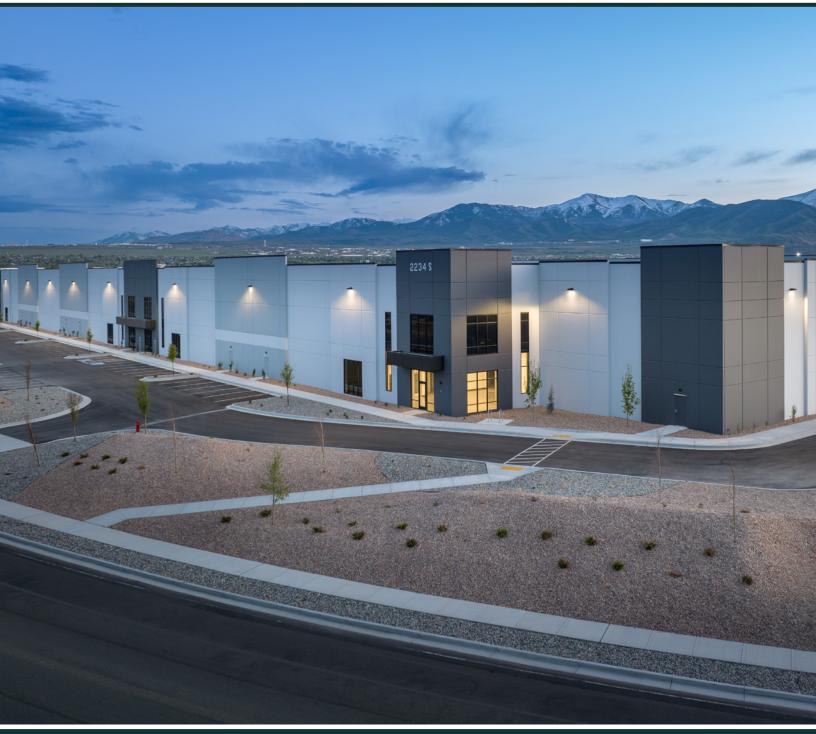

Two Building Class A Warehouse on 201 Freeway and Mountain View Corridor

#### PROPERTY OVERVIEW

- Two Buildings Totaling 397,894 SF
- Lot Size: ± 32.57 acres
- Rear Load Configuration
- Zoned M-1 (light industrial)
- Immediate access to 201 Freeway and Mountain View Corridor
- 26 Trailer Parking Stalls

#### BUILDING A:

6075 W SR-201 FRONTAGE ROAD WEST VALLEY CITY, UT 84128