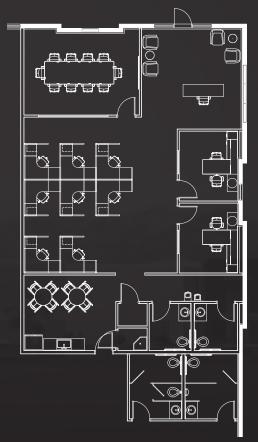

|
| Fire Suppression:      | ESFR                             |
| Power:                 | 1,200 Amps; 480 Volts;           |
|                        | 3 Phase                          |
| Lighting:              | LED                              |
| Sprinkler Heads:       | ESFR (25.2K Sprinkler Heads)     |
| Zoning:                | M-1 (light industrial)           |
| Car Parking:           | 208 Allocated to Building        |
| Floor Slab:            | 6' Reinforced                    |
| Length & Depth:        | 840'x262'6"                      |
| Truck Court:           | 220'                             |
| Construction Type:     | Concrete Tilt-Up                 |
| Building Configuration | : Rear Load                      |

#### BUILDING A CONCEPTUAL OFFICE





### FREEWAY ACCESS





### TRUCKING TRAVEL DISTANCES





CONTACT PHILLIP EILERS Senior Director +1 801 303 5426 phillip.eilers@cushwake.com

JON SCHRECK Director +1 801 303 5531 jon.schreck@cushwake.com





shman & Wakefield Copyright 2021. No warranty or representation, express or implied, is made to the accuracy or completeness of the information contained herein, and same is submitted subject to errors, omissions, change price, rental or other conditions, withdrawal without notice, and to any special listing conditions imposed by the property owner(s). As applicable, we make no representation as to the condition of the property (or properties) in estion. (path: G:\SL1\Shared\Apps\Gigas\1 - Projects\Eilers\_Phillip\1 - Flyers\5993West2100South)