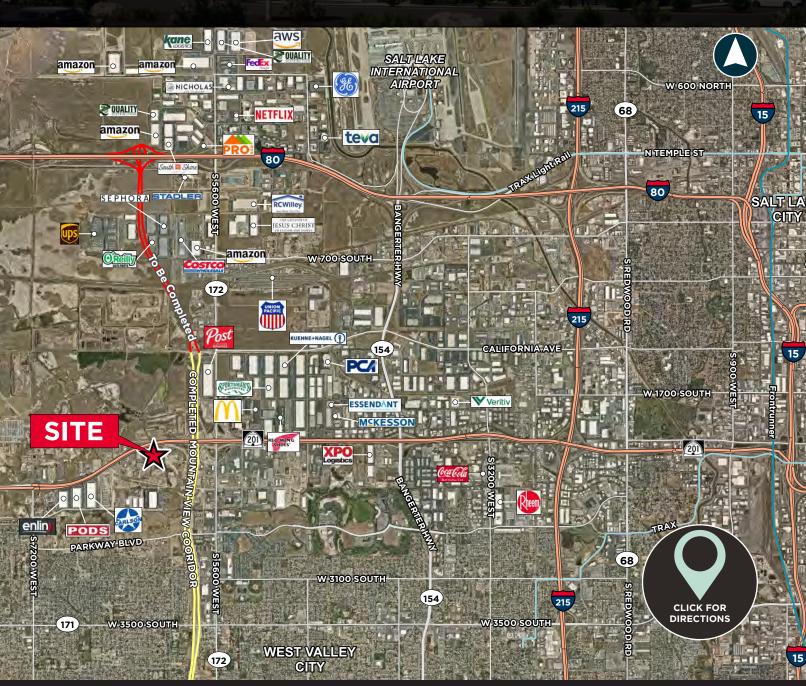

|
| Power:                 | 1,200 Amps; 480 Volts;           |
|                        | 3 Phase                          |
| Lighting:              | LED                              |
| Sprinkler Heads:       | ESFR (25.2K Sprinkler Heads)     |
| Zoning:                | M-1 (light industrial)           |
| Car Parking:           | 208 Allocated to Building        |
| Floor Slab:            | 6' Reinforced                    |
| Length & Depth:        | 840'x262'6"                      |
| Truck Court:           | 220'                             |
| Construction Type:     | Concrete Tilt-Up                 |
| Building Configuration | : Rear Load                      |

#### BUILDING A CONCEPTUAL OFFICE





### FREEWAY ACCESS





### TRUCKING TRAVEL DISTANCES





CONTACT PHILLIP EILERS Senior Director +1 801 303 5426 phillip.eilers@cushwake.com

JON SCHRECK Director +1 801 303 5531 jon.schreck@cushwake.com





shman & Wakefield Copyright 2021. No warranty or representation, express or implied, is made to the accuracy or completeness of the information contained herein, and same is submitted subject to errors, omissions, change price, rental or other conditions, withdrawal without notice, and to any special listing conditions imposed by the property owner(s). As applicable, we make no representation as to the condition of the property (or properties) in estion. (path: G:\SL1\Shared\Apps\Gigas\1 - Projects\Eilers\_Phillip\1 - Flyers\5993West2100South)