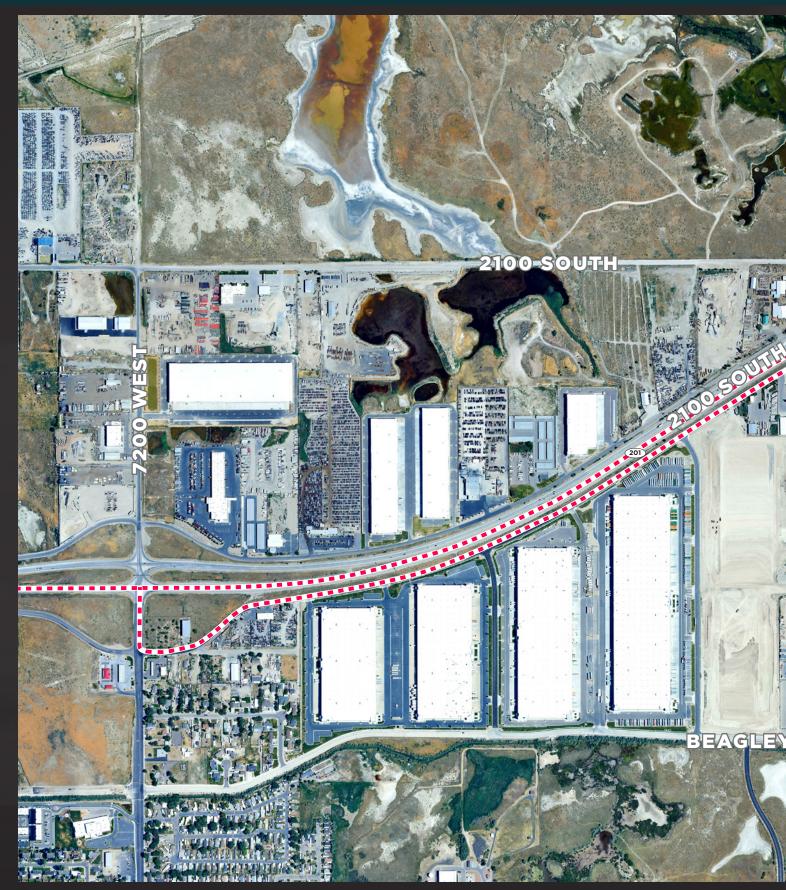

|
| Fire Suppression:      | ESFR                             |
| Power:                 | 1,200 Amps; 480 Volts;           |
|                        | 3 Phase                          |
| Lighting:              | LED                              |
| Sprinkler Heads:       | ESFR (25.2K Sprinkler Heads)     |
| Zoning:                | M-1 (light industrial)           |
| Car Parking:           | 208 Allocated to Building        |
| Floor Slab:            | 6' Reinforced                    |
| Length & Depth:        | 840'x262'6"                      |
| Truck Court:           | 220'                             |
| Construction Type:     | Concrete Tilt-Up                 |
| Building Configuration | : Rear Load                      |

#### BUILDING A CONCEPTUAL OFFICE





### FREEWAY ACCESS





### TRUCKING TRAVEL DISTANCES





CONTACT PHILLIP EILERS Senior Director +1 801 303 5426 phillip.eilers@cushwake.com

JON SCHRECK Director +1 801 303 5531 jon.schreck@cushwake.com





shman & Wakefield Copyright 2021. No warranty or representation, express or implied, is made to the accuracy or completeness of the information contained herein, and same is submitted subject to errors, omissions, change price, rental or other conditions, withdrawal without notice, and to any special listing conditions imposed by the property owner(s). As applicable, we make no representation as to the condition of the property (or properties) in estion. (path: G:\SL1\Shared\Apps\Gigas\1 - Projects\Eilers\_Phillip\1 - Flyers\5993West2100South)