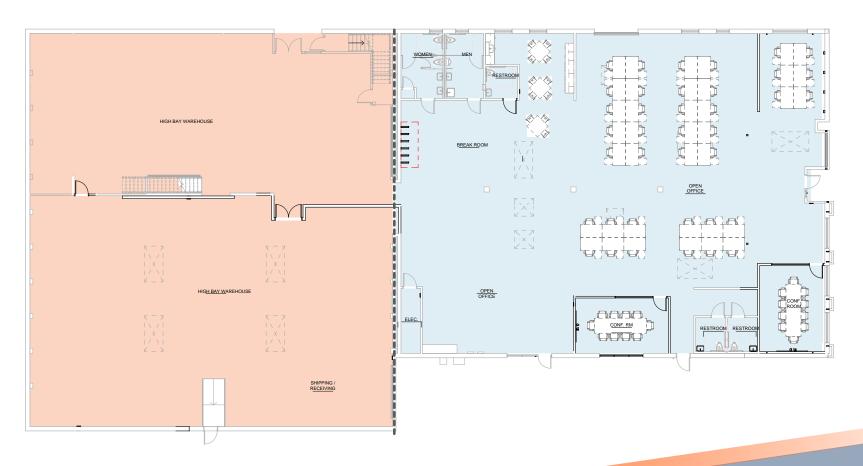

### **FLOOR PLAN - LEVEL ONE**

#### **PROPERTY HIGHLIGHTS**

PROPOSED BUILDING AREA

**LEVEL 1** ±7,923 SF - Office

±6,902 SF - High Bay Warehouse

**TOTAL** ±14,825 SF

- Stand Alone Building
- Shipping & Receiving
- 800 Amps, 208/120V, 3 Phase 4-Wire Power
- 31 On-Site Parking Stalls
- 2 EV Charging Stalls
- Near Downtown San Carlos and Caltrain
- Immediate Access to Hwy 101
- New Building Improvements Underway
- Deliverable Early 2025