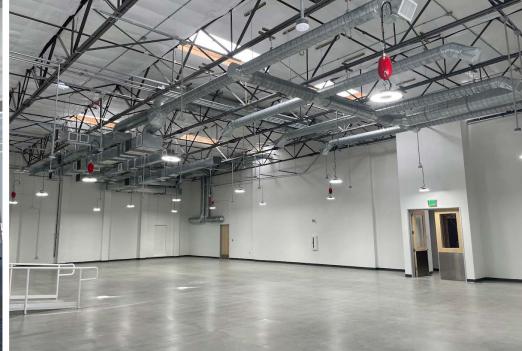

0 INDUSTRIAL RD

SAN CARLOS, CA

±14,825 SF

FLEX OFFICE R&D
FACILITY
FOR LEASE



MARC POPE
Vice Chair
+1 650 401 2131
marc.pope@cushwake.com

GARY BOITANO
Managing Director
+1 650 401 2122
gary.boitano@cushwake.com

CHRIS BAKER
Managing Director
+1 650 302 0266
chris.r.baker@cushwake.com



## 1710 INDUSTRIAL ROAD

SAN CARLOS, CA

#### **PROPERTY HIGHLIGHTS**

PROPOSED BUILDING AREA

**LEVEL 1** ±7,923 SF - Office

±6,902 SF - High Bay Warehouse

**TOTAL** ±14,825 SF

- Stand Alone Building
- Shipping & Receiving
- 800 Amps, 208/120V, 3 Phase 4-Wire Power
- 31 On-Site Parking Stalls
- 2 EV Charging Stalls
- Near Downtown San Carlos and Caltrain
- Immediate Access to Hwy 101
- New Building Improvements Underway
- Deliverable Early 2025

±14,825 SF

FLEX OFFICE R&D
FACILITY
FOR LEASE













## 1710 INDUSTRIAL ROAD

SAN CARLOS, CA

### **SITE PLAN**





## 1710 INDUSTRIAL ROAD

SAN CARLOS, CA

### **FLOOR PLAN - LEVEL ONE**









# 1710 INDUSTRIAL RD

SAN CARLOS, CA 94070

MARC POPE
Vice Chair
+1 650 401 2131
marc.pope@cushwake.com

GARY BOITANO
Managing Director
+1 650 401 2122
gary.boitano@cushwake.com

CHRIS BAKER

- Managing Director
+1 650 320 0266
chris.r.baker@cushwake.com



1350 Bayshore Highway, Suite 900, Burlingame, CA 94010 | Cushmanwakefield.com

©2024 Cushman & Wakefield. All rights reserved. The information contained in this communication is strictly confidential. This information has been obtained from sources believed to be reliable but has not been verified. NO WARRANTY OR REPRESENTATION, EXPRESS OR IMPLIED, IS MADE AS TO THE CONDITION OF THE PRO