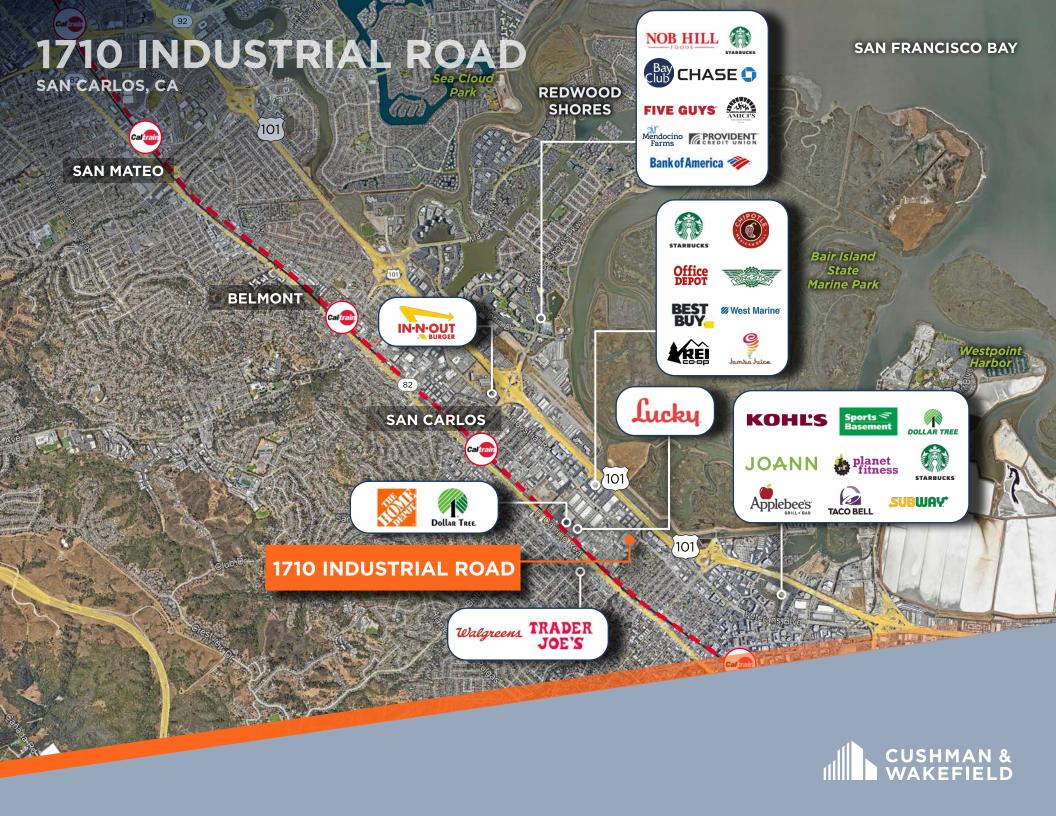

ITANO
Managing Director
+1 650 401 2122
gary.boitano@cushwake.com

CHRIS BAKER
Managing Director
+1 650 302 0266
chris.r.baker@cushwake.com



## 1710 INDUSTRIAL ROAD

SAN CARLOS, CA

#### **PROPERTY HIGHLIGHTS**

PROPOSED BUILDING AREA

**LEVEL 1** ±7,923 SF - Office

±6,902 SF - High Bay Warehouse

**TOTAL** ±14,825 SF

- Stand Alone Building
- Shipping & Receiving
- 800 Amps, 208/120V, 3 Phase 4-Wire Power
- 31 On-Site Parking Stalls
- 2 EV Charging Stalls
- Near Downtown San Carlos and Caltrain
- Immediate Access to Hwy 101
- New Building Improvements Underway
- Deliverable Early 2025

±14,825 SF

FLEX OFFICE R&D
FACILITY
FOR LEASE













## 1710 INDUSTRIAL ROAD

SAN CARLOS, CA

### **SITE PLAN**





## 1710 INDUSTRIAL ROAD

SAN CARLOS, CA

### **FLOOR PLAN - LEVEL ONE**









# 1710 INDUSTRIAL RD

SAN CARLOS, CA 94070

MARC POPE
Vice Chair
+1 650 401 2131
marc.pope@cushwake.com

GARY BOITANO
Managing Director
+1 650 401 2122
gary.boitano@cushwake.com

CHRIS BAKER

- Managing Director
+1 650 320 0266
chris.r.baker@cushwake.com



1350 Bayshore Highway, Suite 900, Burlingame, CA 94010 | Cushmanwakefield.com

©2024 Cushman & Wakefield. All rights reserved. The information contained in this communication is strictly confidential. This information has been obtained from sources believed to be reliable but has not been verified. NO WARRANTY OR REPRESENTATION, EXPRESS OR IMPLIED, IS MADE AS TO THE CONDITION OF THE PROPERTY (OR PROPERTIES) REFERENCED HEREIN OR AS TO THE ACCURACY OR COMPLETENESS OF THIS INFORMATION CONTAINED HEREIN, AND SAME IS SUBMITTED SUBJECT TO ER