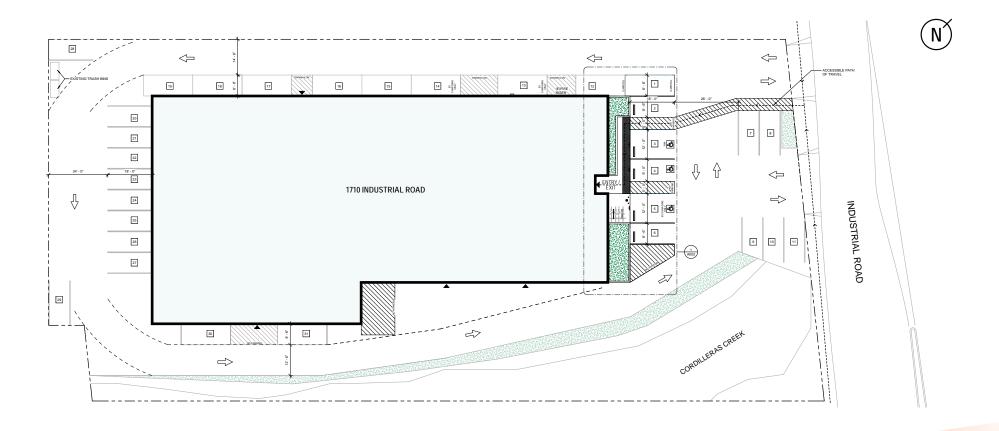

Y
FOR LEASE



MARC POPE
Vice Chair
+1 650 401 2131
marc.pope@cushwake.com

GARY BOITANO
Managing Director
+1 650 401 2122
gary.boitano@cushwake.com

CHRIS BAKER
Managing Director
+1 650 302 0266
chris.r.baker@cushwake.com



## 1710 INDUSTRIAL ROAD

SAN CARLOS, CA

#### **PROPERTY HIGHLIGHTS**

PROPOSED BUILDING AREA

**LEVEL 1** ±7,923 SF - Office

±6,902 SF - High Bay Warehouse

**TOTAL** ±14,825 SF

- Stand Alone Building
- Shipping & Receiving
- 800 Amps, 208/120V, 3 Phase 4-Wire Power
- 31 On-Site Parking Stalls
- 2 EV Charging Stalls
- Near Downtown San Carlos and Caltrain
- Immediate Access to Hwy 101
- New Building Improvements Underway
- Deliverable Early 2025

±14,825 SF

FLEX OFFICE R&D
FACILITY
FOR LEASE













## 1710 INDUSTRIAL ROAD

SAN CARLOS, CA

### **SITE PLAN**





## 1710 INDUSTRIAL ROAD

SAN CARLOS, CA

### **FLOOR PLAN - LEVEL ONE**









# 1710 INDUSTRIAL RD

SAN CARLOS, CA 94070

MARC POPE
Vice Chair
+1 650 401 2131
marc.pope@cushwake.com

GARY BOITANO
Managing Director
+1 650 401 2122
gary.boitano@cushwake.com

CHRIS BAKER

- Managing Director
+1 650 320 0266
chris.r.baker@cushwake.com



1350 Bayshore Highway, Suite 900, Burlingame, CA 94010 | Cushmanwakefield.com

©2024 Cushman & Wakefield. All rights reserved. The information contained in this communication is strictly confidential. This information has been obtained from sources believed to be reliable but has not been verified. NO WARRANTY OR REPRESENTATION, EXPRESS OR IMPLIED, IS MADE AS TO THE CONDITION OF THE PROPERTY (OR PROPERTIES) REFERENCED HEREIN OR AS TO THE ACCURACY OR COM