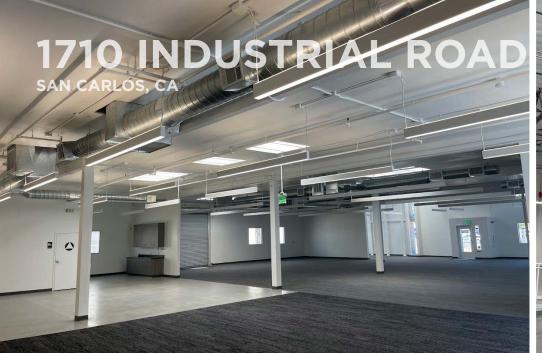

## 1710 INDUSTRIAL ROAD

SAN CARLOS, CA

#### **PROPERTY HIGHLIGHTS**

PROPOSED BUILDING AREA

**LEVEL 1** ±7,923 SF - Office

±6,902 SF - High Bay Warehouse

**TOTAL** ±14,825 SF

- Stand Alone Building
- Shipping & Receiving
- 800 Amps, 208/120V, 3 Phase 4-Wire Power
- 31 On-Site Parking Stalls
- 2 EV Charging Stalls
- Near Downtown San Carlos and Caltrain
- Immediate Access to Hwy 101
- New Building Improvements Underway
- Deliverable Early 2025