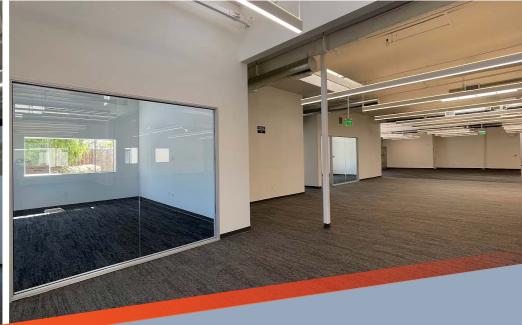

## 1710 INDUSTRIAL ROAD

SAN CARLOS, CA

#### **PROPERTY HIGHLIGHTS**

PROPOSED BUILDING AREA

**LEVEL 1** ±7,923 SF - Office

±6,902 SF - High Bay Warehouse

**TOTAL** ±14,825 SF

- Stand Alone Building
- Shipping & Receiving
- 800 Amps, 208/120V, 3 Phase 4-Wire Power
- 31 On-Site Parking Stalls
- 2 EV Charging Stalls
- Near Downtown San Carlos and Caltrain
- Immediate Access to Hwy 101
- New Building Improvements Underway
- Deliverable Early 2025