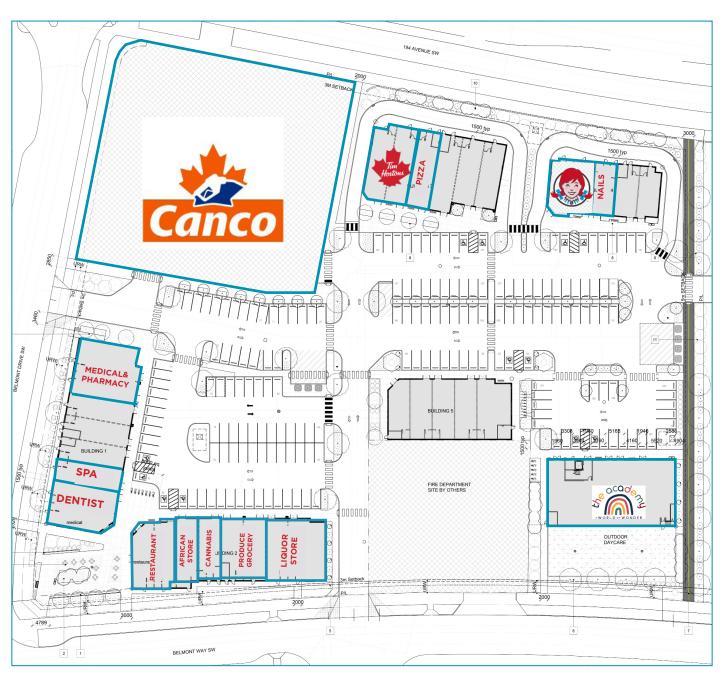

# PROPERTY HIGHLIGHTS

Join Belmont's premier shopping destination, Belmont is Calgary's newest SW community encircled by 194th Avenue, Sheriff King Street & 210th Avenue, with direct access to Macleod Trail and Stoney Trail. Plans include a City of Calgary Recreation Centre to be built along 210th Ave SW, beside a future library and high school site.

#### **ADDITIONAL PROPERTY INFO:**

### **UNITS STARTING AT 1,250 SF**

Net Rent

Market

Op Cost

\$16.00

Occupancy

Q2 of 2025

## **SITE PLAN**







# DEMOGRAPHICS WITHIN 3 KM

Source: 2021 Statistics Canada

**POPULATION** 

**TOTAL DAYTIME POPULATION**  TOTAL **HOUSEHOLDS**  MEDIAN HOUSEHOLD **INCOME** 

30,885

18,853

10,668

\$122,385













96%

**EDUCATION** 

64%

**RATE** 

**EMPLOYMENT** 



**VISIBLE MINORITIES** 

30,885

### CONTACT

CUSHMAN & WAKEFIELD ULC 250 6 Ave. SW, Suite 2400 Calgary, AB T2P 3H7 cushmanwakefield.com

#### JONATHAN GHERON

Associate Vice President Retail Sales & Leasing +1 403 261 1156 jonathan.gheron@cushwake.com





©2024 Cushman & Wakefield ULC. All rights reserved. The information contained in this communication is strictly confidential. This information has been obtained from sources believed to be reliable but has not been verified. NO WARRANTY OR REPRESENTATION, EXPRESS OR IMPLIED,