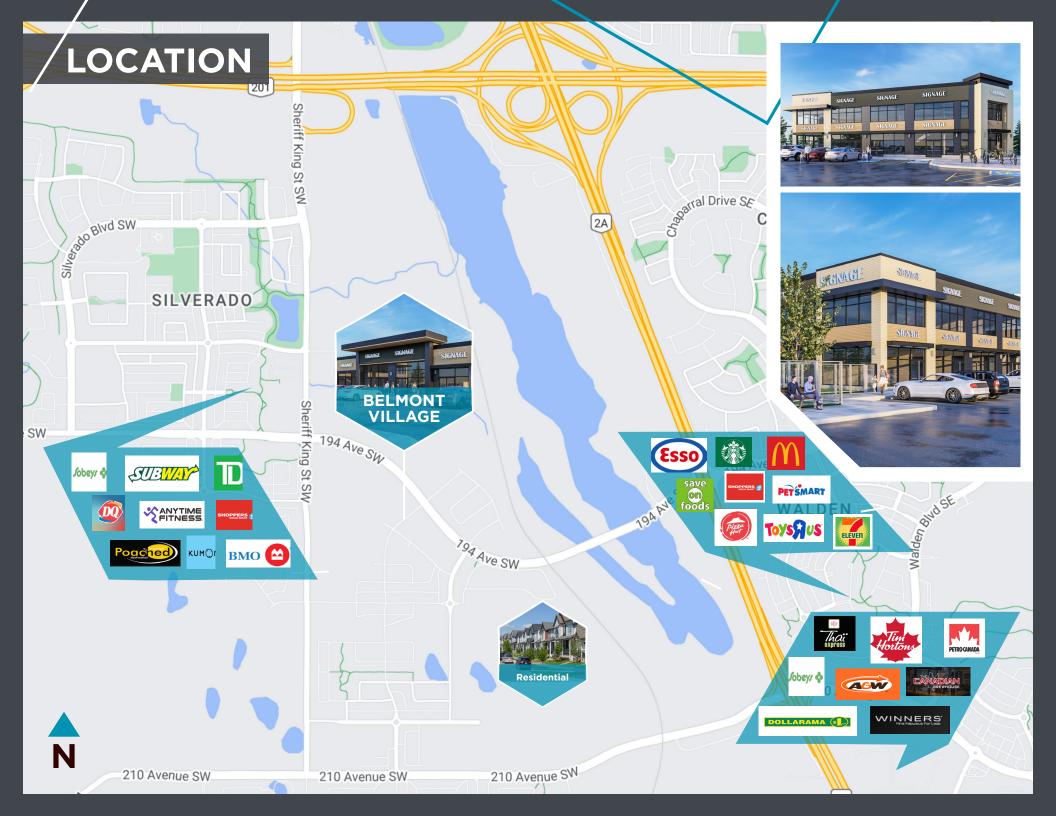

# PROPERTY HIGHLIGHTS

Join Belmont's premier shopping destination, Belmont is Calgary's newest SW community encircled by 194th Avenue, Sheriff King Street & 210th Avenue, with direct access to Macleod Trail and Stoney Trail. Plans include a City of Calgary Recreation Centre to be built along 210th Ave SW, beside a future library and high school site.