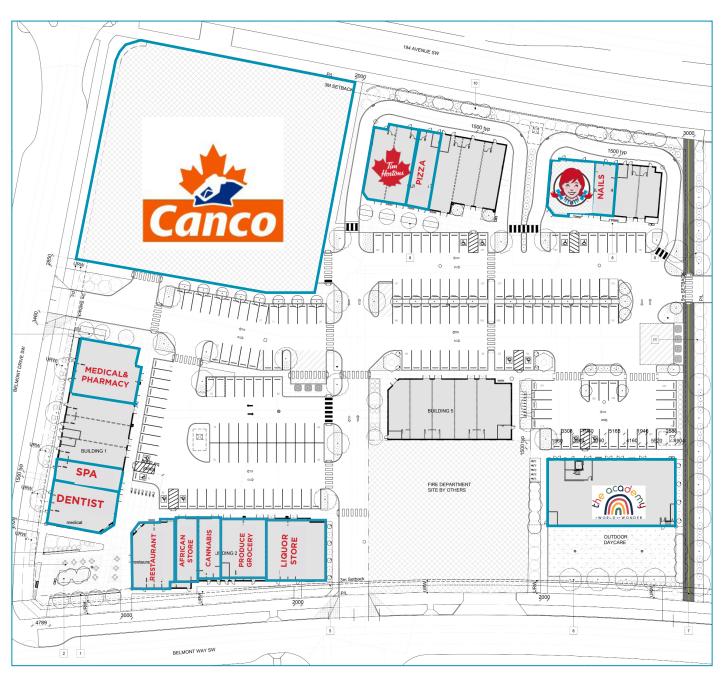

# PROPERTY HIGHLIGHTS

Join Belmont's premier shopping destination, Belmont is Calgary's newest SW community encircled by 194th Avenue, Sheriff King Street & 210th Avenue, with direct access to Macleod Trail and Stoney Trail. Plans include a City of Calgary Recreation Centre to be built along 210th Ave SW, beside a future library and high school site.

#### **ADDITIONAL PROPERTY INFO:**

### **UNITS STARTING AT 1,250 SF**

Net Rent

Market

Op Cost

\$16.00

Occupancy

Q4 of 2025

## **SITE PLAN**







# DEMOGRAPHICS WITHIN 3 KM

Source: 2021 Statistics Canada

**POPULATION** 

**TOTAL DAYTIME POPULATION**  TOTAL **HOUSEHOLDS**  MEDIAN HOUSEHOLD **INCOME** 

30,885

18,853

10,668

\$122,385













96%

**EDUCATION** 

64%

**RATE** 

**EMPLOYMENT** 



**VISIBLE MINORITIES** 

30,885

### CONTACT

CUSHMAN & WAKEFIELD ULC 250 6 Ave. SW, Suite 2400 Calgary, AB T2P 3H7 cushmanwakefield.com

#### JONATHAN GHERON

Associate Vice President Retail Sales & Leasing +1 403 261 1156 jonathan.gheron@cushwake.com





©2024 Cushman & Wakefield ULC. All rights reserved. The information contained in this communication is strictly confidential. This information has been obtained from sources believed to be reliable but has not been verified. NO WARRANTY OR REPRESENTATION, EXPRESS OR IMPLIED,