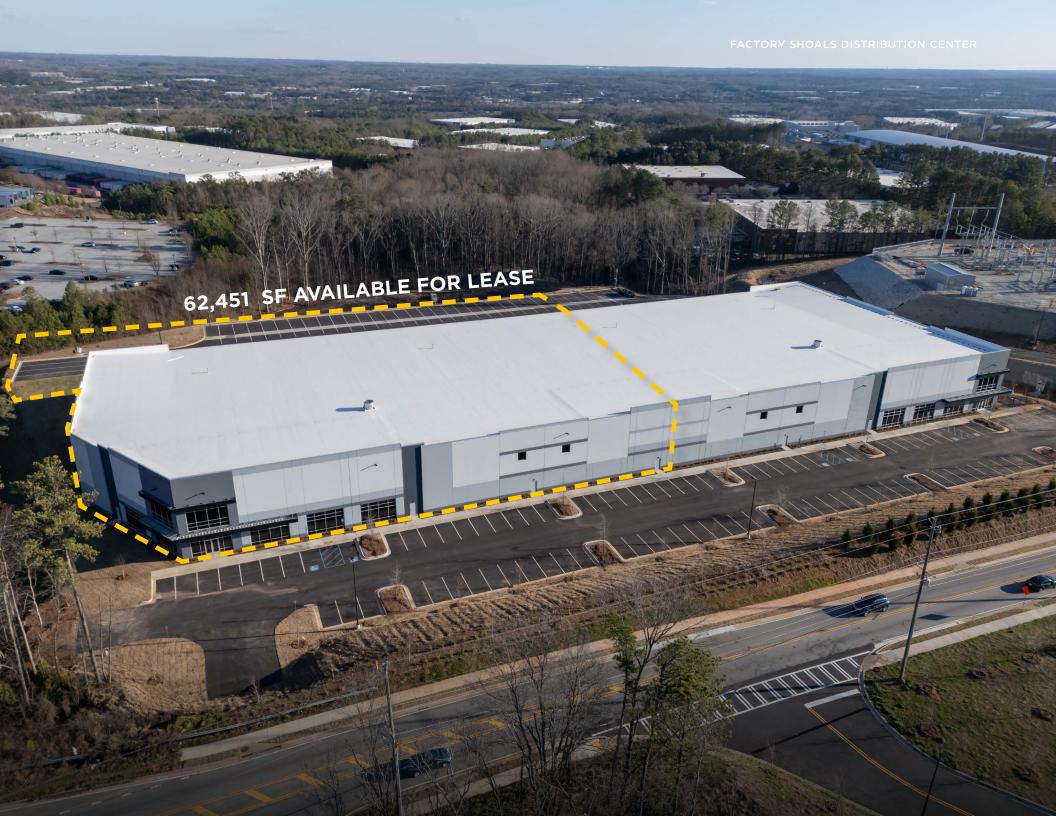

7605 FACTORY SHOALS SW / AUSTELL, GA 30168

**62,451 SF AVAILABLE FOR LEASE** 

PROPERTY LUCATION