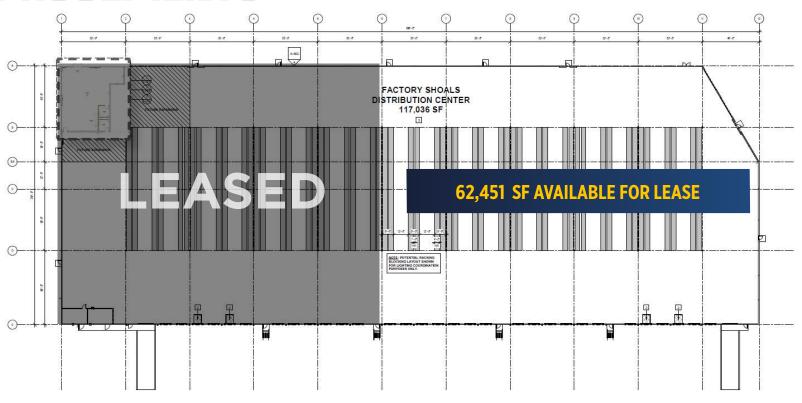

## MOTION SENSOR LED LIGHTING IN

WAREHOUSE

25 FC @ 3' over finished floor

SITE PLAN