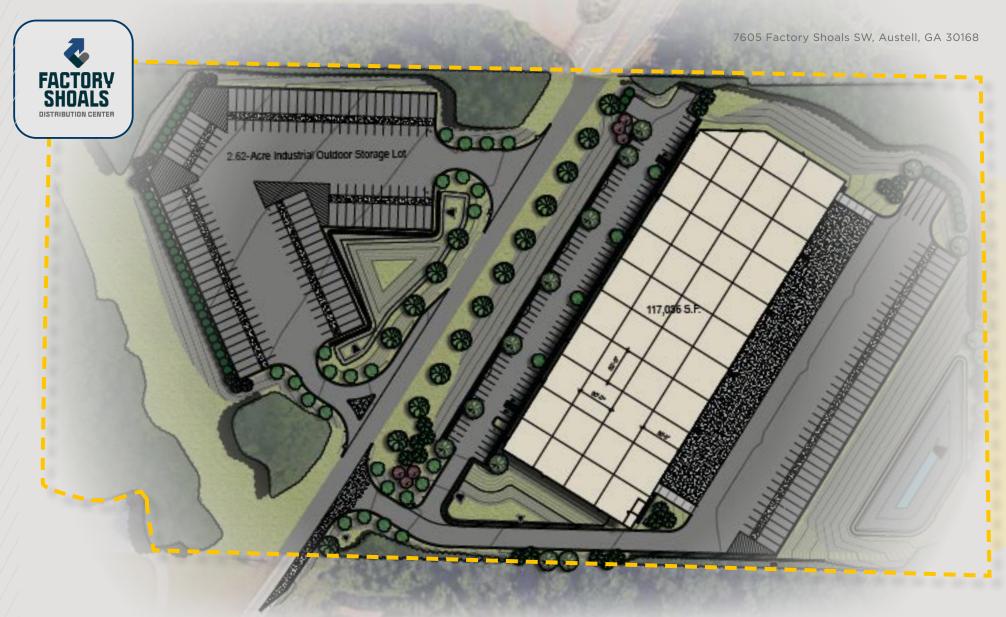

## MOTION SENSOR LED LIGHTING IN

WAREHOUSE

25 FC @ 3' over finished floor

SITE PLAN

PROPERTY LUCATION