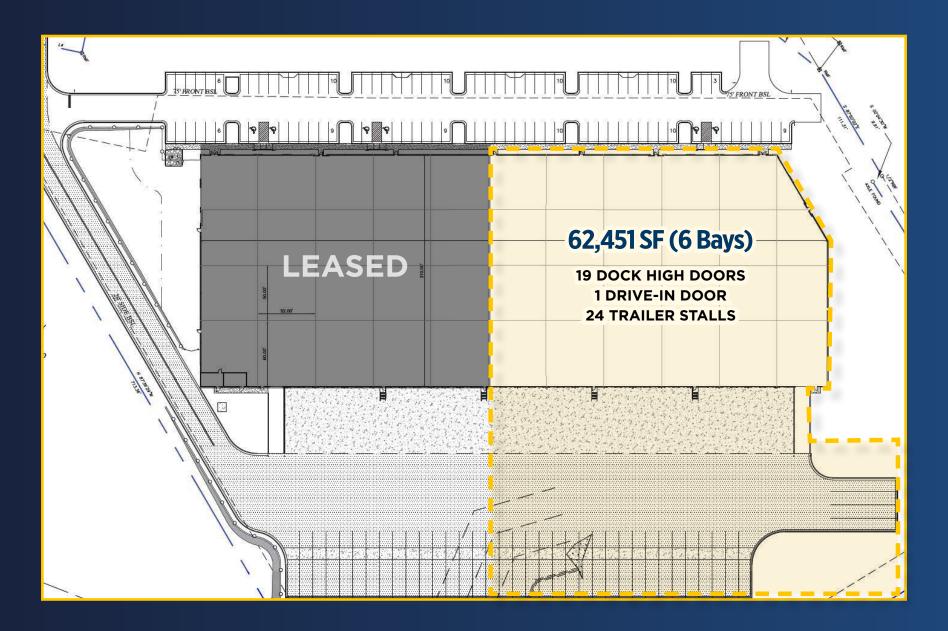

7605 FACTORY SHOALS SW / AUSTELL, GA 30168

**62,451 SF AVAILABLE FOR LEASE** 











# SPEC IIMIZKINIENTS





### **TAX INCENTIVES**

LOCATED IN A LESS-DEVELOPED CENSUS TRACT (LDCT) \*TO BE CONFIRMED WITH GA DEPT.

OF COMMUNITY AFFAIRS



**2 - 40K LB**CAPACITY MECHANICAL
PIT LEVELERS



## MOTION SENSOR LED LIGHTING IN

WAREHOUSE

25 FC @ 3' over finished floor



SITE PLAN



### **INCENTIVES**

The Georgia Job Tax Credit Program in a Less Developed Census Tract (LDCT) provides for new businesses creating more than five (5) net new full-time jobs are eligible for state income tax credits of \$17,500 per employee over a five year period.

- The maximum Job Tax Credit allowed under law -\$3,500 per job created
- Lowest job creation threshold 2 jobs
- Use of Job Tax Credits against 100 percent of income tax liability and withholding taxes
- Allows credit to be claimed by any business of any nature (not limited to the industries in the Business Enterprise)



PROPERTY LUCATION



# CONTACT INFORMATION





### **JAMES PHILLPOTT**

james.phillpott@cushwake.com +1 404 259 7130

### **CONNOR LARKIN**

connor.larkin@cushwake.com +1 404 683 3582

#### **H