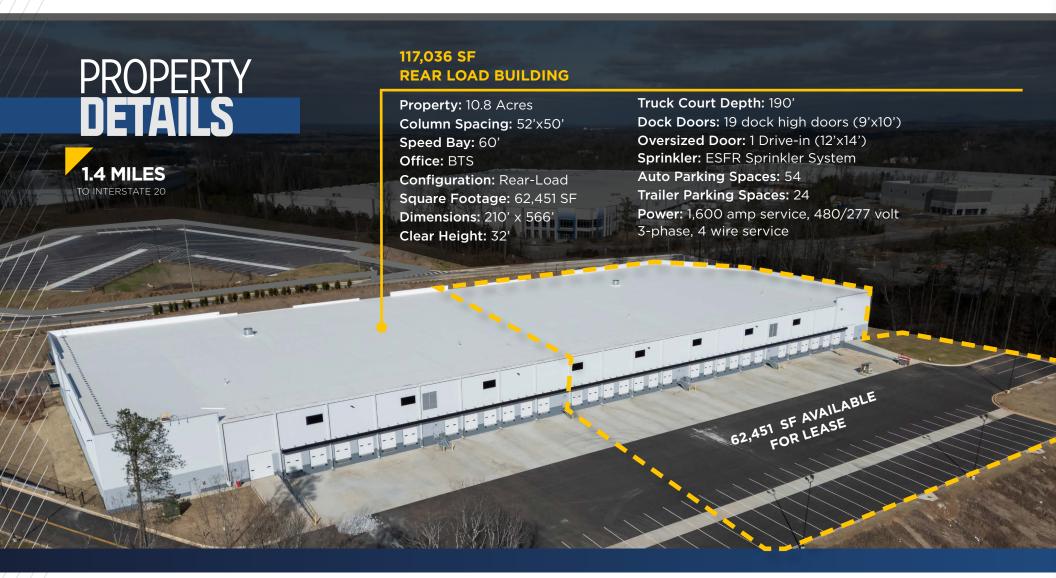

7605 FACTORY SHOALS SW / AUSTELL, GA 30168

**62,451 SF AVAILABLE FOR LEASE** 











# SPEC IIMIZKINIENTS





### **TAX INCENTIVES**

LOCATED IN A LESS-DEVELOPED CENSUS TRACT (LDCT) \*TO BE CONFIRMED WITH GA DEPT.

OF COMMUNITY AFFAIRS



**2 - 40K LB**CAPACITY MECHANICAL
PIT LEVELERS



## MOTION SENSOR LED LIGHTING IN

WAREHOUSE

25 FC @ 3' over finished floor



SITE PLAN



### **INCENTIVES**

The Georgia Job Tax Credit Program in a Less Developed Census Tract (LDCT) provides for new businesses creating more than five (5) net new full-time jobs are eligible for state income tax credits of \$17,500 per employee over a five year period.

- The maximum Job Tax Credit allowed under law -\$3,500 per job created
- Lowest job creation threshold 2 jobs
- Use of Job Tax Credits against 100 percent of income tax liability and withholding taxes
- Allows credit to be claime