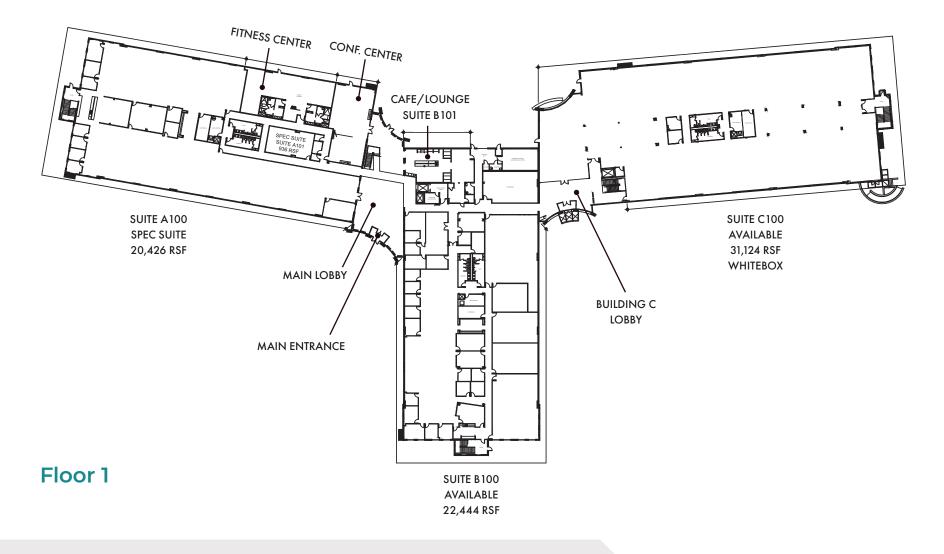

## FLOOR PLANS

Maximum Contiguous Available: 72,941 RSF (Suite B100, C100, and C200)