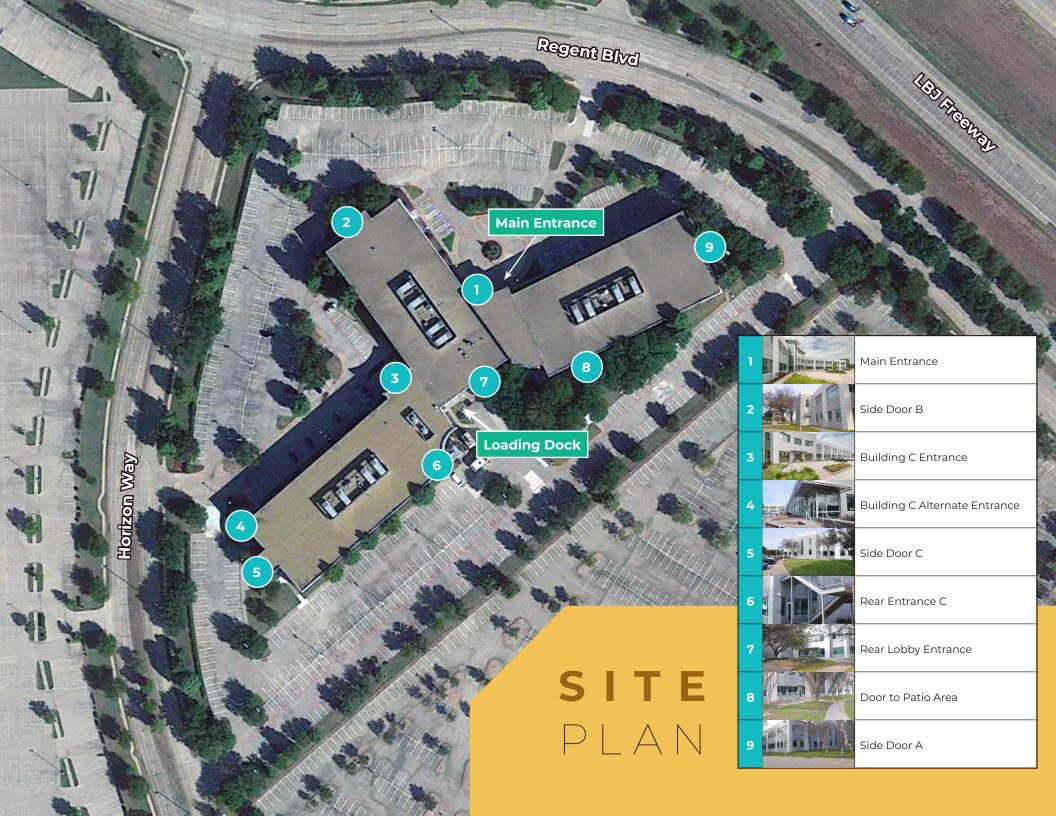

### **4200** REGENT

122,288 RSF AVAILABLE FOR LEASE

B













# $\begin{array}{c} \textbf{B} \textbf{U} \textbf{I} \textbf{L} \textbf{D} \textbf{I} \textbf{N} \textbf{G} \\ O \lor E R \lor I E \end{array}$

- Building Size: 162,919 RSF
  122,288 RSF Available for Lease
  2 Stories 3 Connected Buildings (A, B, C)
- + Parking: 4.2/1,000 SF
- + Building Signage Opportunity
- + Large, efficient floor plates

- Newly Completed Amenities:
  - Lobby
  - $\cdot$  Grab and Go
  - Lounge / Game Room
  - Outdoor Seating
  - Fitness Center
  - Conference Center



## FLOOR PLANS

Maximum Contiguous Available: 72,941 RSF (Suite B100, C100, and C200)









#### FOR MORE INFORMATION, PLEASE CONTACT:

#### **CYNTHIA COWEN**

972-663-9617 cynthia.cowen@cushwake.com

#### MARY FRANCES BURNETTE

817-682-7330 maryfrances.burnette@cushwake.com

#### MATT SCHENDLE

972-663-9634 matt.schendle@cushwake.com

©2022 Cushman & Wakefield. All rights reserved. The material in this presentation has been prepared solely for information purposes, and is strictly confidential. Any disclosure, use, copying or circulation of this presentation (or the information contained within it) is strictly prohibited, unless you have obtained Cushman & Wakefield's prior written consent. The views expressed in this presentation are the views of the author and do not necessarily re