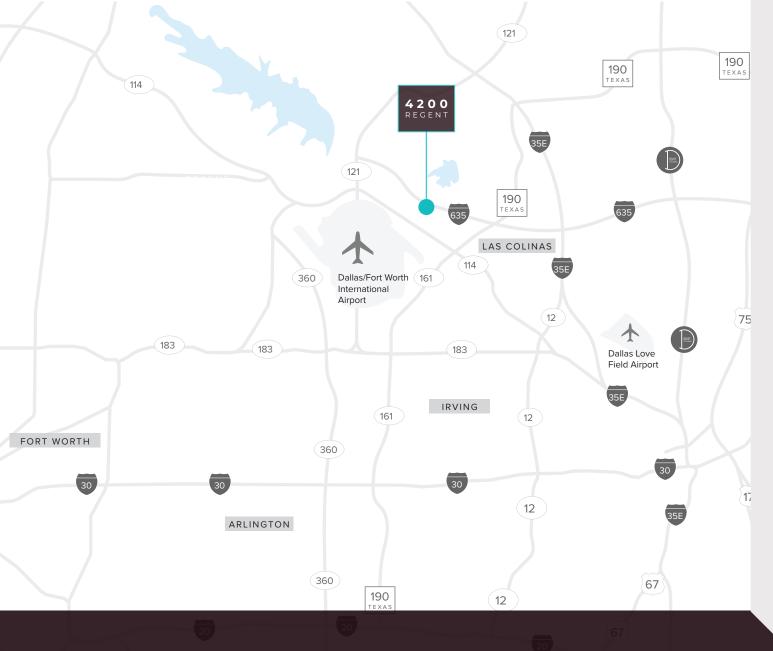

### **4200** REGENT

122,288 RSF AVAILABLE FOR LEASE

B













# $\begin{array}{c} \textbf{B} \textbf{U} \textbf{I} \textbf{L} \textbf{D} \textbf{I} \textbf{N} \textbf{G} \\ O \lor E R \lor I E \end{array}$

- Building Size: 162,919 RSF
  122,288 RSF Available for Lease
  2 Stories 3 Connected Buildings (A, B, C)
- + Parking: 4.2/1,000 SF
- + Building Signage Opportunity
- + Large, efficient floor plates

- Newly Completed Amenities:
  - Lobby
  - $\cdot$  Grab and Go
  - Lounge / Game Room
  - Outdoor Seating
  - Fitness Center
  - Conference Center



## FLOOR PLANS

Maximum Contiguous Available: 72,941 RSF (Suite B100, C100, and C200)









#### FOR MORE INFORMATION, PLEASE CONTACT:

#### **CYNTHIA COWEN**

972-663-9617 cynthia.cowen@cushwake.com

#### MARY FRANCES BURNETTE

817-682-7330 maryfrances.burnette@cushwake.com

#### MATT SCHENDLE

972-663-9634 matt.schendle@cushwake.com

©2022 Cushman & Wakefield. All rights reserved. The material in this presentation has been prepared solely for information purposes, and is strictly confidential. Any disclosure, use, copying or circulation of this presentation (or the information contained within it) is strictly prohibited, unless you have obtained Cushman & Wakefield's prior written consent. The views expressed in this presentation are the views of the author and do not necessarily reflect the views of Cushman & Wakefield. Neither this presentation nor any part of it shall form