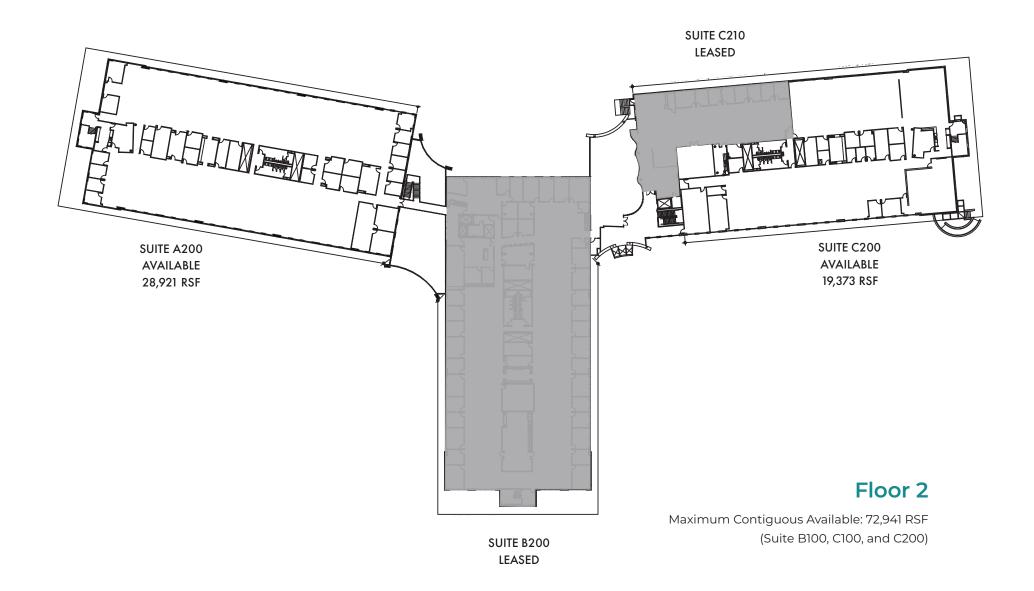

## FLOOR PLANS

Maximum Contiguous Available: 72,941 RSF (Suite B100, C100, and C200)