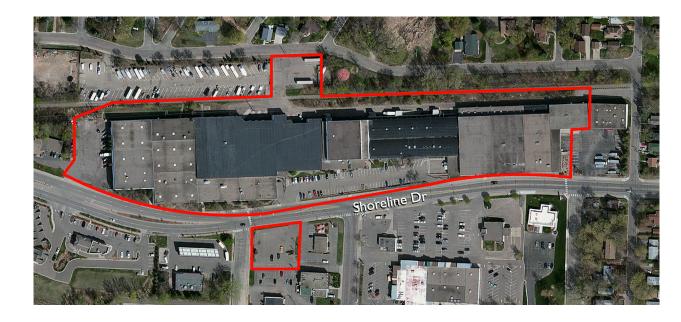

5300 Shoreline Blvd, Mound, MN

**FOR LEASE** 

### **Property Highlights**

• 1 block from Lake Minnetonka

• Updated T-8 Lights

• Flexible terms (MTM - long term)

**BUILDING** 252,091 SF

**AVAILABLE NOW** Office: 9,039 SF

**LEASE RATES** \$8.50 psf Office

\$4.75 psf Warehouse

**2025 TAX/CAM** CAM: \$2.02 psf

Tax: \$0.29 psf
Total: \$2.31 psf

5300 Shoreline Blvd, Mound, MN

FOR LEASE

Office Space 9,039 SF \$2.31 Tax/CAM

5300 Shoreline Blvd, Mound, MN

FOR LEASE