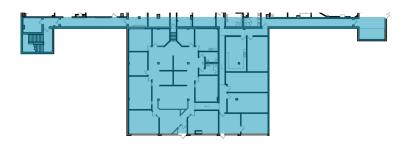

### Up to 9,039 SF OFFICE AVAILABLE

\$4.75 psf Warehouse

**2025 TAX/CAM** CAM: \$2.02 psf

Tax: \$0.29 psf
Total: \$2.31 psf

5300 Shoreline Blvd, Mound, MN

FOR LEASE

Office Space 9,039 SF \$2.31 Tax/CAM

5300 Shoreline Blvd, Mound, MN

FOR LEASE