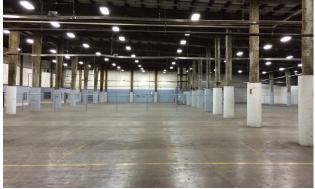

### **Property Highlights**

• 1 block from Lake Minnetonka

• Updated T-8 Lights

• Flexible terms (MTM - long term)

**BUILDING** 252,091 SF

**AVAILABLE NOW** Office: 9,039 SF

**LEASE RATES** \$8.50 psf Office

\$4.75 psf Warehouse

**2025 TAX/CAM** CAM: \$2.02 psf

Tax: \$0.29 psf
Total: \$2.31 psf

5300 Shoreline Blvd, Mound, MN

FOR LEASE

Office Space 9,039 SF \$2.31 Tax/CAM

5300 Shoreline Blvd, Mound, MN

FOR LEASE