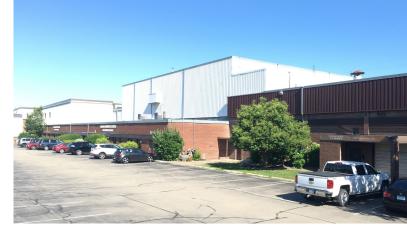

### **Property Highlights**

• 1 block from Lake Minnetonka

• Updated T-8 Lights

• Flexible terms (MTM - long term)

**BUILDING** 252,091 SF

**AVAILABLE NOW** Office: 9,039 SF

**LEASE RATES** \$8.50 psf Office