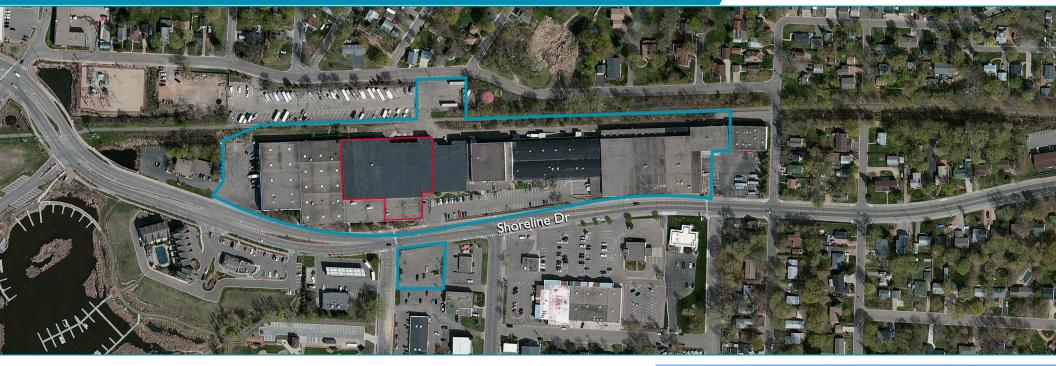

5300 Shoreline Blvd, Mound, MN

**FOR LEASE** 

### **Property Highlights**

• 1 block from Lake Minnetonka

• Updated T-8 Lights

• Flexible terms (MTM - long term)

**BUILDING** 252,091 SF

**AVAILABLE NOW** Office: 9,039 SF

**LEASE RATES** \$8.50 psf Office

\$4.75 psf Warehouse

**2025 TAX/CAM** CAM: \$2.02 psf

Tax: \$0.29 psf
Total: \$2.31 psf

5300 Shoreline Blvd, Mound, MN

FOR LEASE

Office Space 9,039 SF \$2.31 Tax/CAM

5300 Shoreline Blvd, Mound, MN

FOR LEASE