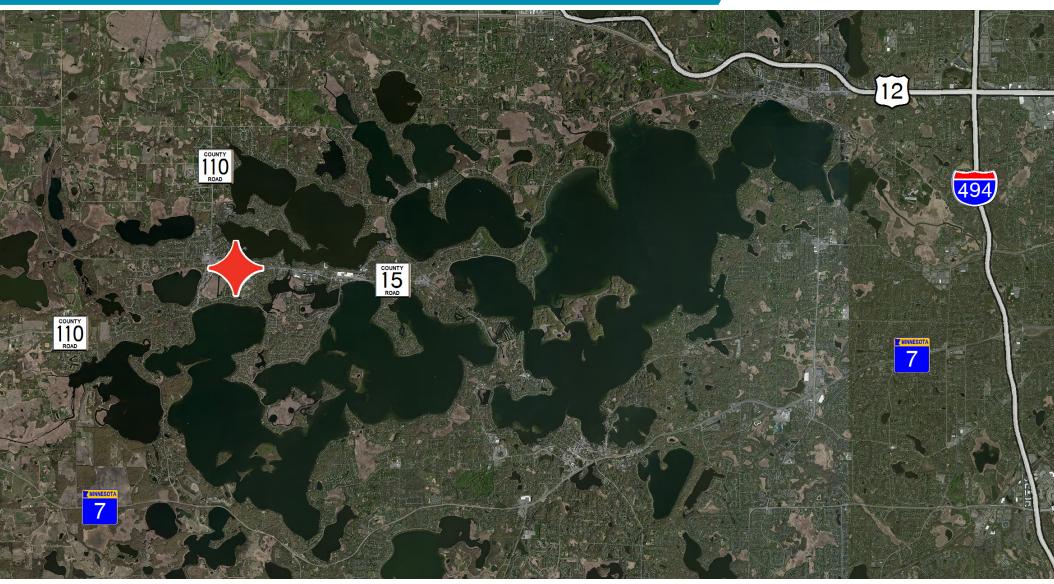

### **Property Highlights**

• 1 block from Lake Minnetonka

• Updated T-8 Lights

• Flexible terms (MTM - long term)

**BUILDING** 252,091 SF

**AVAILABLE NOW** Office: 9,039 SF

**LEASE RATES** \$8.50 psf Office