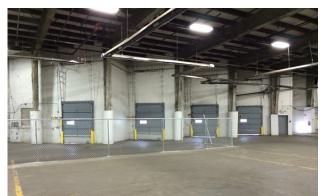

### **Property Highlights**

• 1 block from Lake Minnetonka

• Updated T-8 Lights

• Flexible terms (MTM - long term)

**BUILDING** 252,091 SF

**AVAILABLE NOW** Office: 9,039 SF

**LEASE RATES** \$8.50 psf Office

\$4.75 psf Warehouse

**2025 TAX/CAM** CAM: \$2.02 psf

Tax: \$0.29 psf
Total: \$2.31 psf

5300 Shoreline Blvd, Mound, MN

FOR LEASE

Office Space 9,039 SF \$2.31 Tax/CAM

5300 Shoreline Blvd, Mound, MN

FOR LEASE