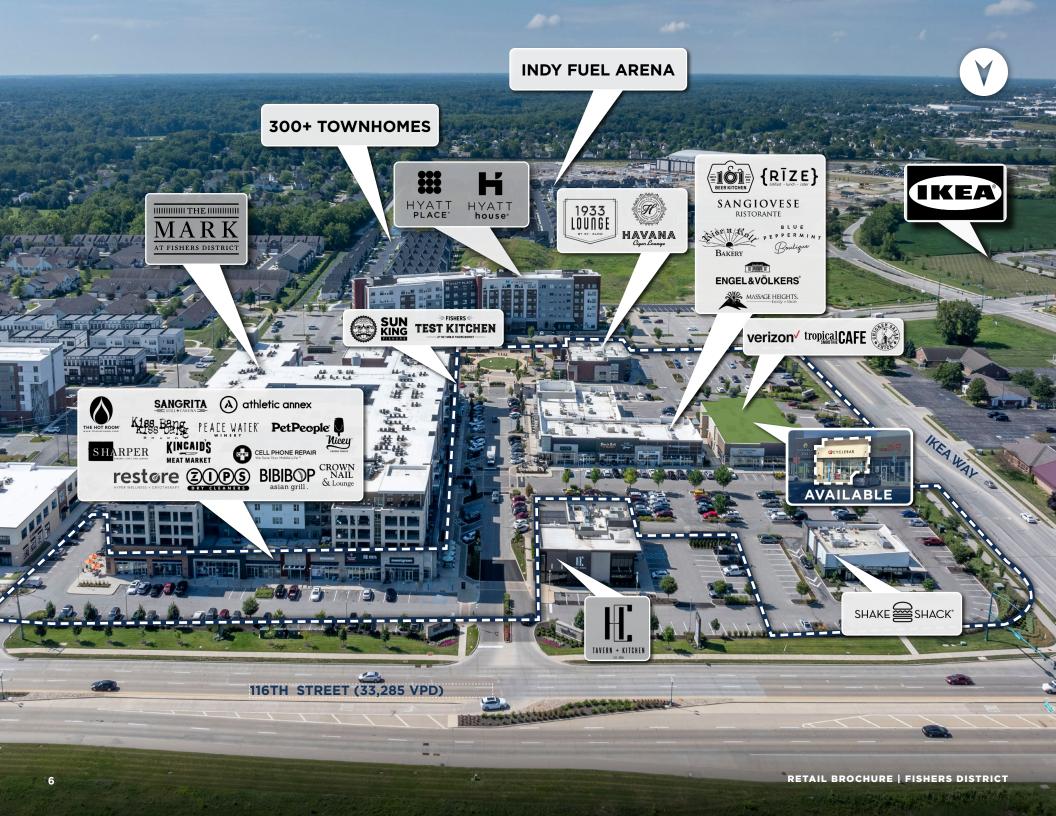

#### IRREPLACEABLE LOCATION

- Fishers District consists of a unique retail experience with curated local, regional, and an expansive trade area
- Next to IKEA, TopGolf and Kroger

#### DOMINANT RETAIL CORRIDOR

- Fishers District is next to IKEA and TopGolf
- Fishers District maintains an ideal mix of national credit and highly successful local operators, an ideal balance that services a trade area of more than 10 miles.
- Indy Fuel Hockey Arena seating 8,500 coming in 2025.

#### FISHERS DISTRICT: A PILLAR OF THE COMMUNITY

- High-Profile asset with strong local support from consumers and tenants
- Outdoor events & activities during all four Seasons attract customers throughout the year