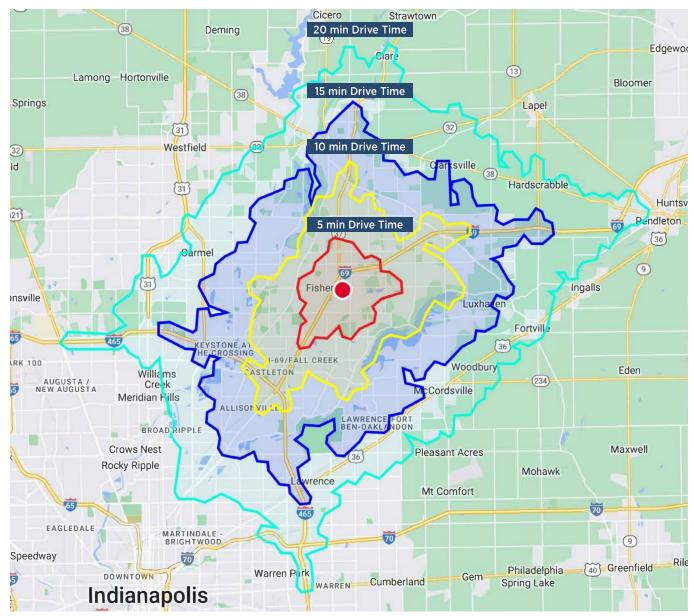

| 11549 YARD ST FISHERS, IN 46037          | 5 MIN DRIVE TIME |      | 10 MIN DRIVE TIME |      | 15 MIN DRIVE TIME |      | 20 MIN DRIVE TIME |      |
|------------------------------------------|------------------|------|-------------------|------|-------------------|------|-------------------|------|
| Population                               |                  |      |                   |      | ·                 |      |                   |      |
| Estimated Population (2022)              | 29,997           |      | 109,000           |      | 235,088           |      | 386,905           |      |
| Projected Annual Growth (2022-2027)      | 2,115            | 1.4% | 7,949             | 1.5% | 15,816            | 1.3% | 23,268            | 1.2% |
| Median Household Income                  |                  |      |                   |      |                   |      |                   |      |
| Estimated Median Household Income (2022) | \$100,476        |      | \$99,531          |      | \$99,199          |      | \$92,122          |      |
| Projected Median Household Income (2027) | \$117,933        |      | \$119,549         |      | \$119,370         |      | \$111,007         |      |

## FISHERS DISTRICT DRIVE TIME MAP

### **DRIVE TIME MAP**

| DEMOGRA                         | APHICS             | 5 MIN<br>DRIVE TIME | 10 MIN<br>DRIVE TIME                        | 15 MIN<br>DRIVE TIME | 20 MIN<br>DRIVE TIME                     |     |                                                                                                                                                                                                                                                                                                                                                                                                                                                                                                                                                                                                                                                                                                                                                                                                                                                                                                                                                                                                                                                                                                                                                                                                                                                                                                                                                                                                                                                                                                                                                                                                                                                                                                                                                                                                                                                                                                                                                                                                                                                                                                                               |
|---------------------------------|--------------------|---------------------|---------------------------------------------|----------------------|------------------------------------------|-----|-------------------------------------------------------------------------------------------------------------------------------------------------------------------------------------------------------------------------------------------------------------------------------------------------------------------------------------------------------------------------------------------------------------------------------------------------------------------------------------------------------------------------------------------------------------------------------------------------------------------------------------------------------------------------------------------------------------------------------------------------------------------------------------------------------------------------------------------------------------------------------------------------------------------------------------------------------------------------------------------------------------------------------------------------------------------------------------------------------------------------------------------------------------------------------------------------------------------------------------------------------------------------------------------------------------------------------------------------------------------------------------------------------------------------------------------------------------------------------------------------------------------------------------------------------------------------------------------------------------------------------------------------------------------------------------------------------------------------------------------------------------------------------------------------------------------------------------------------------------------------------------------------------------------------------------------------------------------------------------------------------------------------------------------------------------------------------------------------------------------------------|
| Total Popu                      | ılation            | 29,997              | 109,000                                     | 235,088              | 386,905                                  |     |                                                                                                                                                                                                                                                                                                                                                                                                                                                                                                                                                                                                                                                                                                                                                                                                                                                                                                                                                                                                                                                                                                                                                                                                                                                                                                                                                                                                                                                                                                                                                                                                                                                                                                                                                                                                                                                                                                                                                                                                                                                                                                                               |
| Total Hous                      | seholds            | 11,949              | 41,759                                      | 91,405               | 152,471                                  |     |                                                                                                                                                                                                                                                                                                                                                                                                                                                                                                                                                                                                                                                                                                                                                                                                                                                                                                                                                                                                                                                                                                                                                                                                                                                                                                                                                                                                                                                                                                                                                                                                                                                                                                                                                                                                                                                                                                                                                                                                                                                                                                                               |
| Average H                       | ousehold Income    | \$114,724           | \$123,247                                   | \$118,483            | \$111,679                                |     |                                                                                                                                                                                                                                                                                                                                                                                                                                                                                                                                                                                                                                                                                                                                                                                                                                                                                                                                                                                                                                                                                                                                                                                                                                                                                                                                                                                                                                                                                                                                                                                                                                                                                                                                                                                                                                                                                                                                                                                                                                                                                                                               |
| Employees                       | 5                  | 24,078              | 66,007                                      | 134,287              | 213,471                                  |     |                                                                                                                                                                                                                                                                                                                                                                                                                                                                                                                                                                                                                                                                                                                                                                                                                                                                                                                                                                                                                                                                                                                                                                                                                                                                                                                                                                                                                                                                                                                                                                                                                                                                                                                                                                                                                                                                                                                                                                                                                                                                                                                               |
| Population<br>2022 - 202        | n Projection<br>27 | 1.4%                | 1.5%                                        | 1.3%                 | 1.2%                                     |     |                                                                                                                                                                                                                                                                                                                                                                                                                                                                                                                                                                                                                                                                                                                                                                                                                                                                                                                                                                                                                                                                                                                                                                                                                                                                                                                                                                                                                                                                                                                                                                                                                                                                                                                                                                                                                                                                                                                                                                                                                                                                                                                               |
| Hampton, by Hitton Wendys  IKEA | McDonaids Shake    | Portillo's          | TARGET. AZEÓPIZZA  Firestone  BAYAILA P6-6. | TOPGOLF              | II-G9 (L57, 61  MAR  AT FISHERS DIS      | a K | deac The second |
| INDY FUEL                       |                    |                     |                                             |                      |                                          |     | roger (33:285 VPD)                                                                                                                                                                                                                                                                                                                                                                                                                                                                                                                                                                                                                                                                                                                                                                                                                                                                                                                                                                                                                                                                                                                                                                                                                                                                                                                                                                                                                                                                                                                                                                                                                                                                                                                                                                                                                                                                                                                                                                                                                                                                                                            |
| COMING II                       | N 2025             | HYATT HYATT house   |                                             | Y                    | THE IIIIIIIIIIIIIIIIIIIIIIIIIIIIIIIIIIII |     | 0.5 Mile                                                                                                                                                                                                                                                                                                                                                                                                                                                                                                                                                                                                                                                                                                                                                                                                                                                                                                                                                                                                                                                                                                                                                                                                                                                                                                                                                                                                                                                                                                                                                                                                                                                                                                                                                                                                                                                                                                                                                                                                                                                                                                                      |