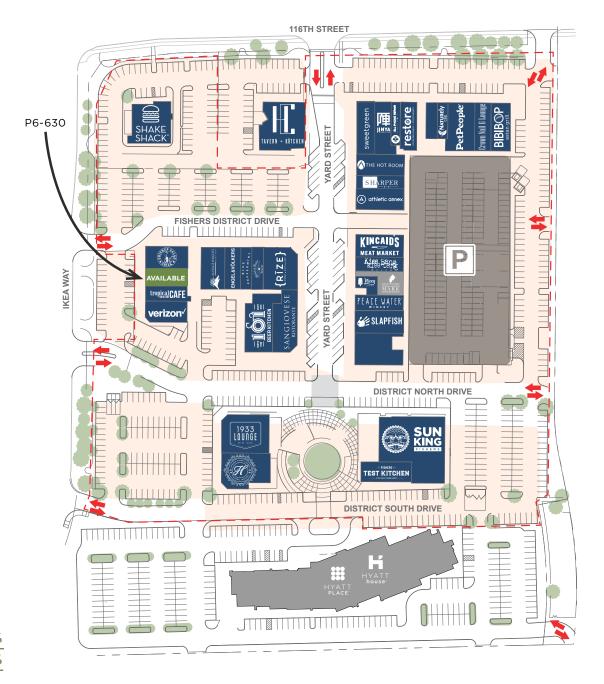

#### **TENANT SNAPSHOT**

| TENANT SUITE                         | NO.       | SIZE /SF     |
|--------------------------------------|-----------|--------------|
| Shake Shack                          | P1        | 3,500        |
| Jinya Ramen Bar                      | P3-310    | 2,800        |
| sweetgreen                           | P3-315    | 2,204        |
| Cell Phone Repair                    | P3-320    | 1,104        |
| Restore Wellness                     | P3-330    | 2,184        |
| Available                            | P4-410    | 1,018        |
| Naturely CBD                         | P4-420    | 1,024        |
| PetPeople                            | P4-430    | 3,710        |
| Crown Nail & Lounge                  | P4-440    | 2,148        |
| BIBIBOP Asian Grill                  | P4-450    | 2,600        |
| Athletic Annex                       | P5-500    | 2,738        |
| Sharper Surgery-Spa-Salt Loung       | e P5-510  | 1,778        |
| The Hot Room Yoga                    | P5-520    | 2,807        |
| Verizon Wireless                     | P6-610    | 2,400        |
| Tropical Smoothie Café               | P6-620    | 1,805        |
| Available                            | P6-630    | 1,980        |
| Chicken Salad Chick                  | P6-640    | 2,600        |
| Massage Heights                      | P7-710    | 2,800        |
| Engel & Volkers                      | P7-720    | 1,820        |
| Blue Peppermint Boutique             | P7-730    | 1,225        |
| Rise n Roll Bakery                   | P7-740    | 1,400        |
| RIZE Restaurant                      | P7-760    | 3,883        |
| Available                            | P8-810    | 4,000        |
| Slapfish                             | P8-820    | 2,800        |
| Peace Water Winery                   | P8-830    | 2,010        |
| Nicey Treat                          | P8-840    | 913          |
| Kiss Kiss Bang Bang Salon            | P8-860    | 1,883        |
| Kincaid's Meat Market                | P8-870    | 3,002        |
| 101 Beer Kitchen                     | P9-910    | 4,354        |
| Sangiovese Ristorante                | P9-920    | 3,800        |
| Havana Cigar Lounge                  | P11-111   | 4,371        |
| 1933 Lounge by St. Elmo              | P11-112   | 5,000        |
| Test Kitchen                         | P12-121   | 3,000        |
| Sun King Brewing                     | P12-122   | 13,525       |
|                                      | Total:    | 98,186 /1009 |
| NOTE                                 | Occupied: | 98,186 /1009 |
| NOTE:<br>New Tenant spaces at Lease. | Vacant:   | 0%           |