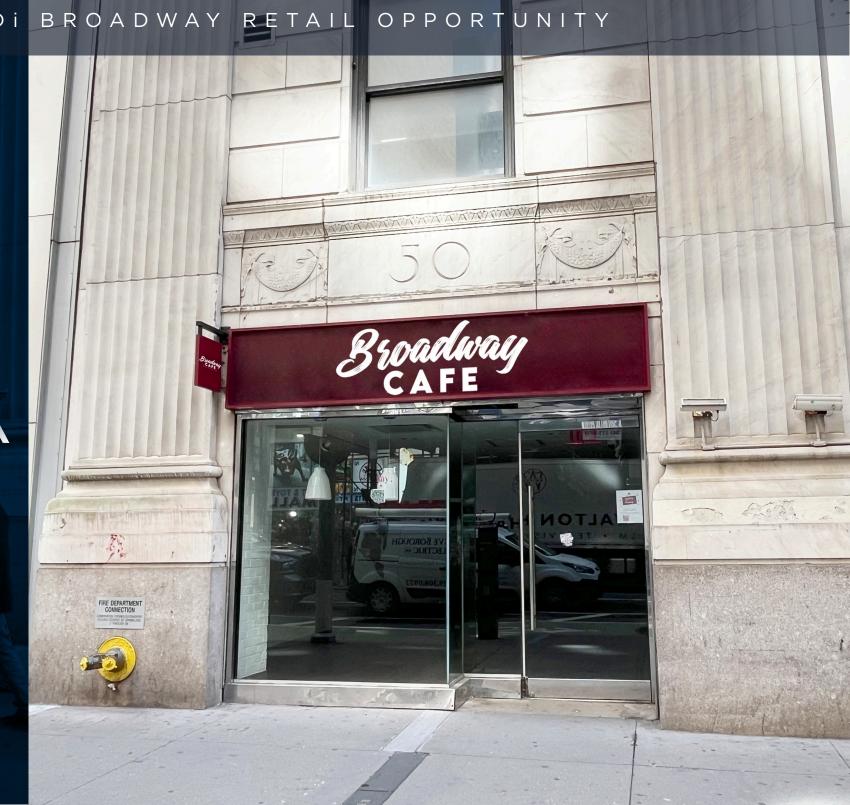

**Broadway** 

RETAIL/CAFÉ SPACE FOR LEASE

2,138 SF

CUSHMAN & WAKEFIELD

#### **SPACE HIGHLIGHTS**

- Prime small space opportunity on Broadway in the hear of the Financial District
- Perfect for cafes, coffee users or dry use retail
- Steps from the newly opened Whole Foods, Lifetime Fitness, The New York Stock Exchange and the incoming first U.S. location of Printemps
- Strong foot traffic from Lower Manhattan's residents, office employees and visitors
- All quality non-vented uses considered no souvenir stores permitted
- Previously Pret A Manger