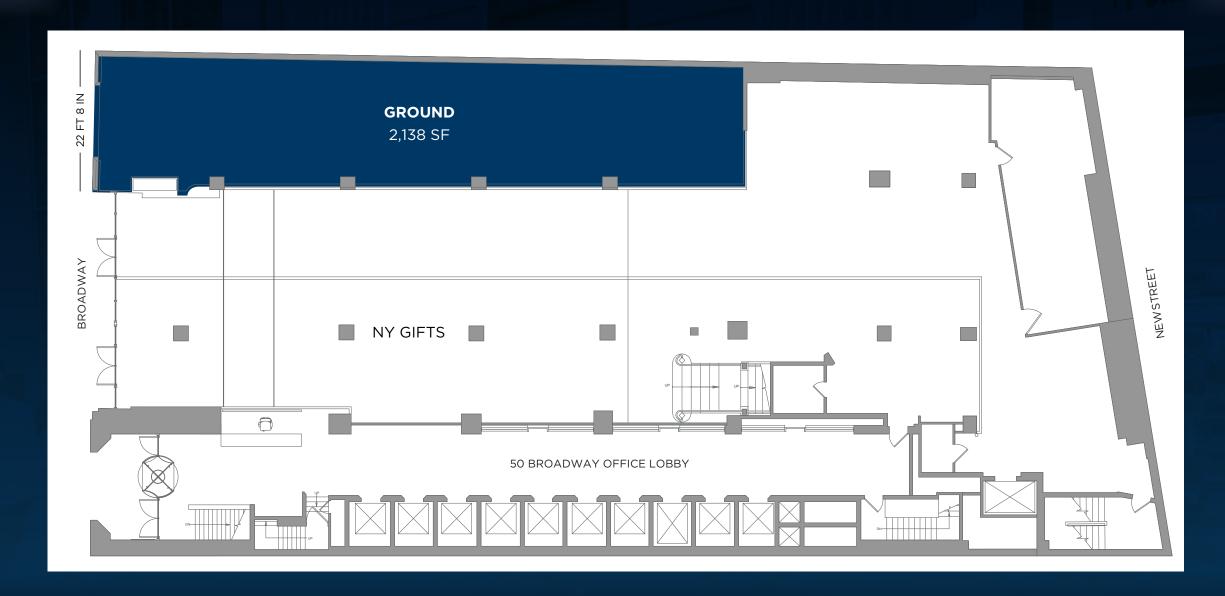

# AVAILABILITY OVERVIEW

Ground Floor: 2,138 SF

\*Space Size is Approximate

## FRONTAGE:

22 Feet, 8 Inches on Broadway

TERM: POSSESSION: Long Term Immediate

ASKING RENT: LEASE TYPE: Upon Request Direct