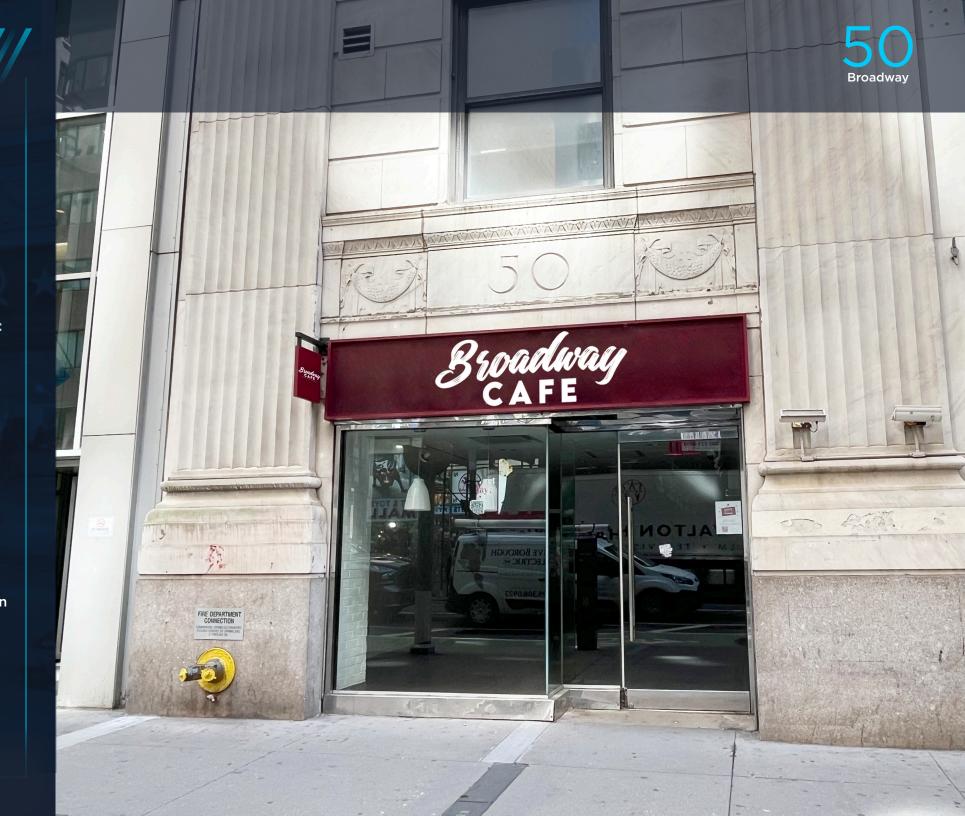

**Broadway** 

RETAIL/CAFÉ SPACE FOR LEASE

2,138 SF

CUSHMAN & WAKEFIELD

#### **SPACE HIGHLIGHTS**

- Prime small space opportunity on Broadway in the hear of the Financial District
- Perfect for cafes, coffee users or dry use retail
- Steps from the newly opened Whole Foods, Lifetime Fitness, The New York Stock Exchange and the incoming first U.S. location of Printemps
- Strong foot traffic from Lower Manhattan's residents, office employees and visitors
- All quality non-vented uses considered no souvenir stores permitted
- Previously Pret A Manger