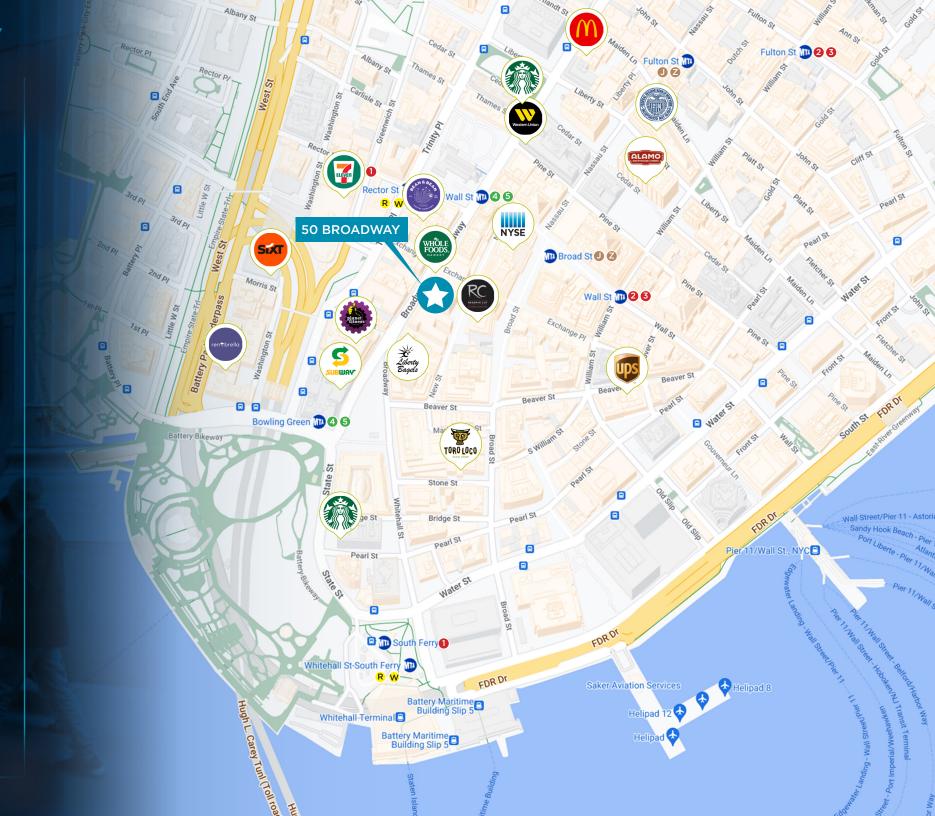

## **NEIGHBORING RETAILERS & RESTAURANTS:**

Whole Foods

Planet FitnessLOFT

✓ Life Time

Citibank

Blue Bottle CoffeeLos Tacos No. 1

Equinox

TD Bank

Urban Outfitters