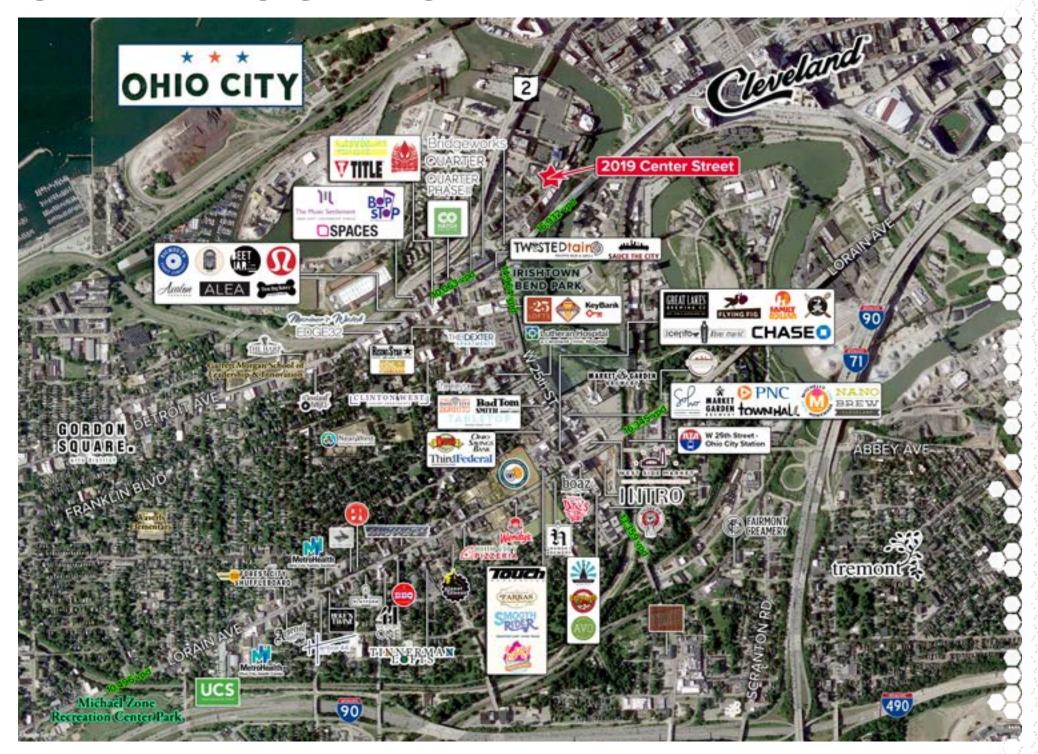

## **GREAT LOCATION**

### AREA DEVELOPMENT

### **Neighborhood Amenities:**

- Excellent access to all major freeway systems and public transportation
- Cleveland's premier tech neighborhood
- Home to almost 9,000 residents

### Within Biking Distance:

- West Side Park rta central station
- Great Lakes Brewing Co.
- Townhall
- The Flats
- Downtown Cleveland
- Greater Cleveland Aquarium
- Tower City Center
- Jack Cleveland Casino
- Playhouse Square
- Wide range of food establishments
- Lake Erie