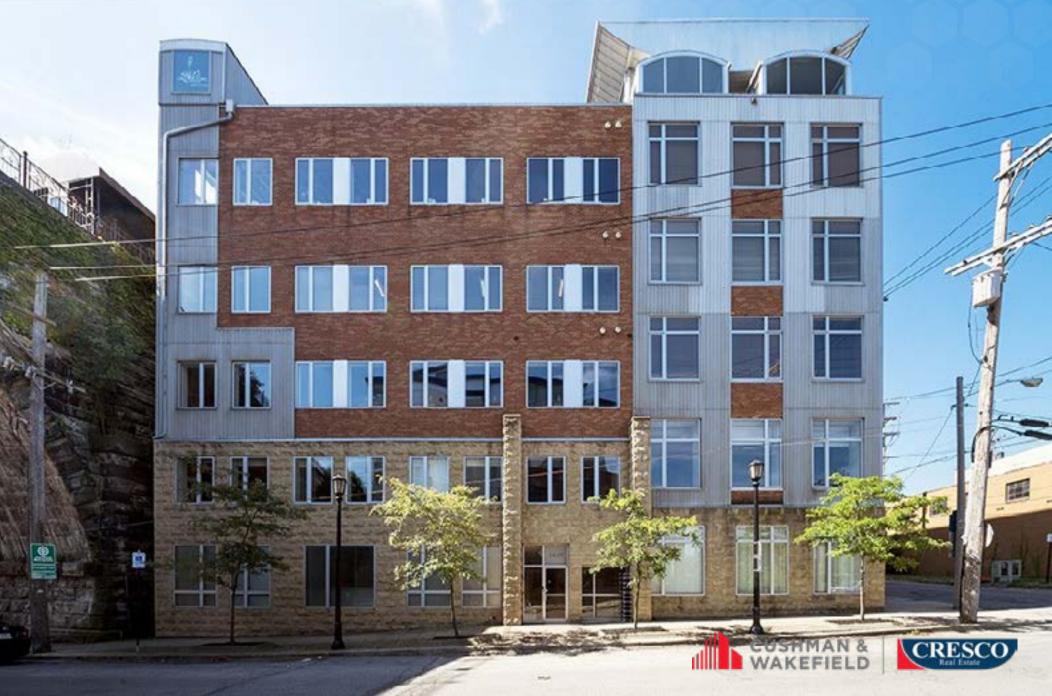

## **The Hive Office Space for Lease**

2019 Center Street, Cleveland, Ohio 44113

### The Hive

- Move-in ready spaces are available for immediate occupancy
- Fitness center is provided for the convenience of occupants
- The Hive is renowned for its exceptional Italian restaurant, Luca
- Ownership intends to offer tech-centric space ranging from 1,000 to 25,000 SF tailored for creative and millennial-driven companies
- Architectural elements include timber and brick, creating a unique and appealing environment
- Work environment at The Hive is described as the Cleveland's best vibe work environment
- Located in Ohio City, a thriving neighborhood boasting a population of over 9,000 residents and hosts more than 250 businesses
- Ohio City is known for being one of the most walkable neighborhoods in Greater Cleveland
- Anchor institutions in the neighborhood include the West Side Market, Lutheran Hospital, St. Ignatius High School, and Great Lakes Brewing Company