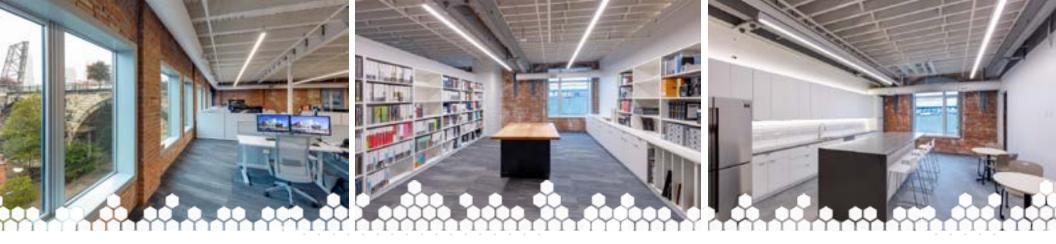

### The Hive

- Move-in ready spaces are available for immediate occupancy
- Fitness center is provided for the convenience of occupants
- The Hive is renowned for its exceptional Italian restaurant, Luca
- Ownership intends to offer tech-centric space ranging from 1,000 to 25,000 SF tailored for creative and millennial-driven companies
- Architectural elements include timber and brick, creating a unique and appealing environment
- Work environment at The Hive is described as the Cleveland's best vibe work environment
- Located in Ohio City, a thriving neighborhood boasting a population of over 9,000 residents and hosts more than 250 businesses
- Ohio City is known for being one of the most walkable neighborhoods in Greater Cleveland
- Anchor institutions in the neighborhood include the West Side Market, Lutheran Hospital, St. Ignatius High School, and Great Lakes Brewing Company