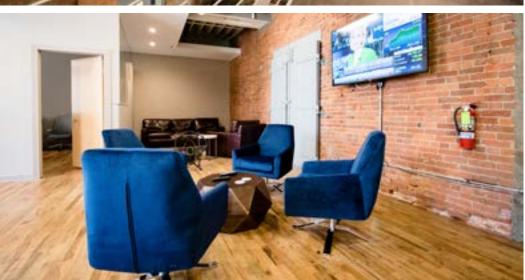

### The Hive

- Move-in ready spaces are available for immediate occupancy
- Fitness center is provided for the convenience of occupants
- The Hive is renowned for its exceptional Italian restaurant, Luca
- Ownership intends to offer tech-centric space ranging from 1,000 to 25,000 SF tailored for creative and millennial-driven companies
- Architectural elements include timber and brick, creating a unique and appealing environment
- Work environment at The Hive is described as the Cleveland's best vibe work environment
- Located in Ohio City, a thriving neighborhood boasting a population of over 9,000 residents and hosts more than 250 businesses
- Ohio City is known for being one of the most walkable neighborhoods in Greater Cleveland
- Anchor institutions in the neighborhood include the West Side Market, Lutheran Hospital, St. Ignatius High School, and Great Lakes Brewing Company