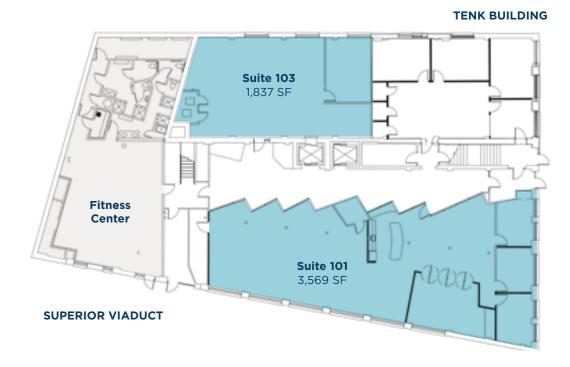

#### **Availability**

 Suite 101
 3,569 SF

 Suite 103
 1,837 SF

 Suite 301
 3,403SF

 Suite 502
 8,211 SF

#### **TENK BUILDING**