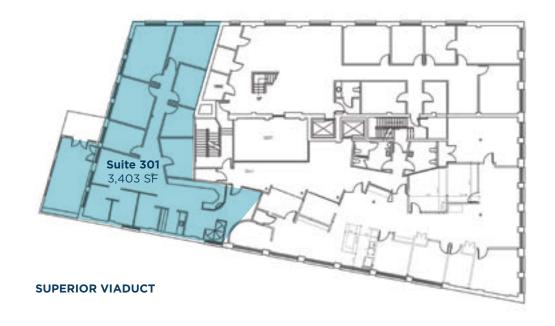

#### **Availability**

 Suite 101
 3,569 SF

 Suite 103
 1,837 SF

 Suite 301
 3,403SF

 Suite 502
 8,211 SF