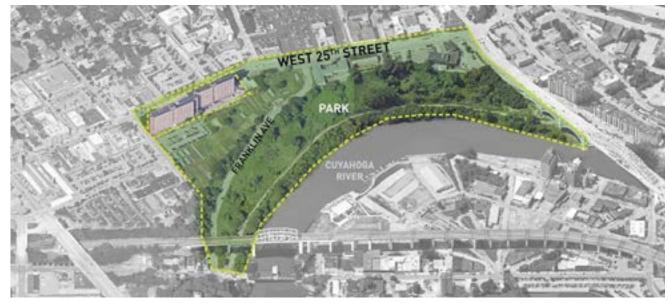

ironment at The Hive is described as the Cleveland's best vibe work environment
- Located in Ohio City, a thriving neighborhood boasting a population of over 9,000 residents and hosts more than 250 businesses
- Ohio City is known for being one of the most walkable neighborhoods in Greater Cleveland
- Anchor institutions in the neighborhood include the West Side Market, Lutheran Hospital, St. Ignatius High School, and Great Lakes Brewing Company

#### **Availability**

 Suite 101
 3,569 SF

 Suite 103
 1,837 SF

 Suite 301
 3,403SF

 Suite 502
 8,211 SF





## **Available Space**









# **Available Space**

#### **TENK BUILDING**











# **Available Space**

**TENK BUILDING** 

**TENK BUILDING** 





5TH FLOOR 6TH FLOOR













## **GREAT LOCATION**



### AREA DEVELOPMENT







### **Neighborhood Amenities:**

- Excellent access to all major freeway systems and public transportation
- Cleveland's premier tech neighborhood
- Home to almost 9,000 residents

### Within Biking Distance:

- West Side Park rta central station
- Great Lakes Brewing Co.
- Townhall
- The Flats
- Downtown Cleveland
- Greater Cleveland Aquarium
- Tower City Center
- Jack Cleveland Casino
- Playhouse Square
- Wide range of food establishments
- Lake Erie