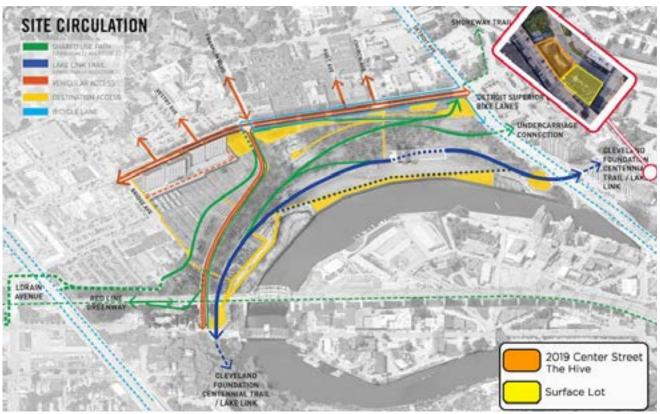

## **GREAT LOCATION**

### AREA DEVELOPMENT

### **Neighborhood Amenities:**

- Excellent access to all major freeway systems and public transportation
- Cleveland's premier tech neighborhood
- Home to almost 9,000 residents

### Within Biking Distance:

- West Side Park rta central station
- Great Lakes Brewing Co.
- Townhall
- The Flats
- Downtown Cleveland
- Greater Cleveland Aquarium
- Tower City Center
- Jack Cleveland Casino
- Playhouse Square
- Wide range of food establishments
- Lake Erie