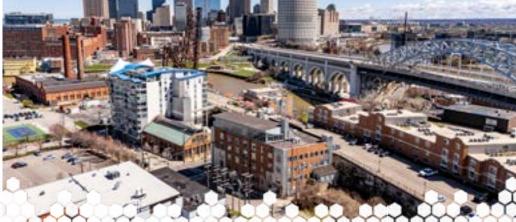

-centric space ranging from 1,000 to 25,000 SF tailored for creative and millennial-driven companies
- Architectural elements include timber and brick, creating a unique and appealing environment
- Work environment at The Hive is described as the Cleveland's best vibe work environment
- Located in Ohio City, a thriving neighborhood boasting a population of over 9,000 residents and hosts more than 250 businesses
- Ohio City is known for being one of the most walkable neighborhoods in Greater Cleveland
- Anchor institutions in the neighborhood include the West Side Market, Lutheran Hospital, St. Ignatius High School, and Great Lakes Brewing Company

#### **Availability**

 Suite 101
 3,569 SF

 Suite 103
 1,837 SF

 Suite 301
 3,403SF

 Suite 502
 8,211 SF





## **Available Space**









# **Available Space**

#### **TENK BUILDING**











# **Available Space**

**TENK BUILDING** 

**TENK BUILDING** 





5TH FLOOR 6TH FLOOR













## **GREAT LOCATION**



### AREA DEVELOPMENT







### **Neighborhood Amenities:**

- Excellent access to all major freeway systems and public transportation
- Cleveland's premier tech neighborhood
- Home to almost 9,000 residents

### Within Biking Distance:

- West Side Park rta central station
- Great Lakes Brewing Co.
- Townhall
- The Flats
- Downtown Cleveland
- Greater Cleveland Aquarium
- Tower City Center
- Jack Cleveland Casino
- Playhouse Square
- Wide range of food establishments
- Lake Erie