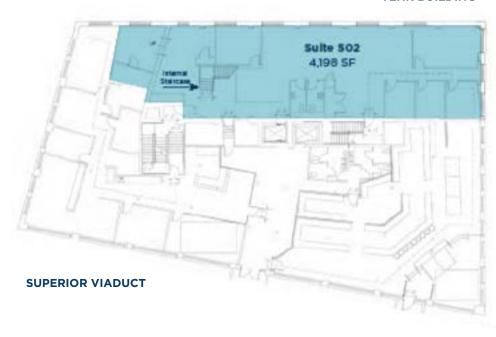

#### **Availability**

 Suite 101
 3,569 SF

 Suite 103
 1,837 SF

 Suite 301
 3,403SF

 Suite 502
 8,211 SF

#### **TENK BUILDING**

# **Available Space**

**TENK BUILDING** 

**TENK BUILDING** 

5TH FLOOR 6TH FLOOR