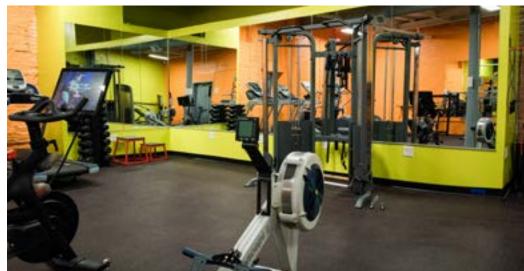

### The Hive

- Move-in ready spaces are available for immediate occupancy
- Fitness center is provided for the convenience of occupants
- The Hive is renowned for its exceptional Italian restaurant, Luca
- Ownership intends to offer tech-centric space ranging from 1,000 to 25,000 SF tailored for creative and millennial-driven companies
- Architectural elements include timber and brick, creating a unique and appealing environment
- Work environment at The Hive is described as the Cleveland's best vibe work environment
- Located in Ohio City, a thriving neighborhood boasting a population of over 9,000 residents and hosts more than 250 businesses
- Ohio City is known for being one of the most walkable neighborhoods in Greater Cleveland
- Anchor institutions in the neighborhood include the West Side Market, Lutheran Hospital, St. Ignatius High School, and Great Lakes Brewing Company