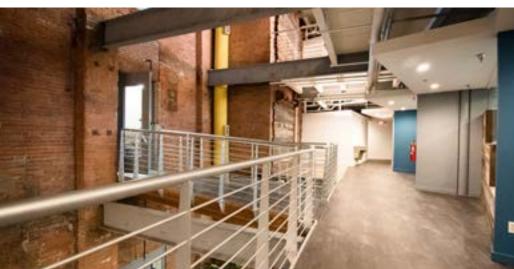

### The Hive

- Move-in ready spaces are available for immediate occupancy
- Fitness center is provided for the convenience of occupants
- The Hive is renowned for its exceptional Italian restaurant, Luca
- Ownership intends to offer tech-centric space ranging from 1,000 to 25,000 SF tailored for creative and millennial-driven companies
- Architectural elements include timber and brick, creating a unique and appealing environment
- Work environment at The Hive is described as the Cleveland's best vibe work environment
- Located in Ohio City, a thriving neighborhood boasting a population of over 9,000 residents and hosts more than 250 businesses
- Ohio City is known for being one of the most walkable neighborhoods in Greater Cleveland
- Anchor institutions in the neighborhood include the West Side Market, Lutheran Hospital, St. Ignatius High School, and Great Lakes Brewing Company