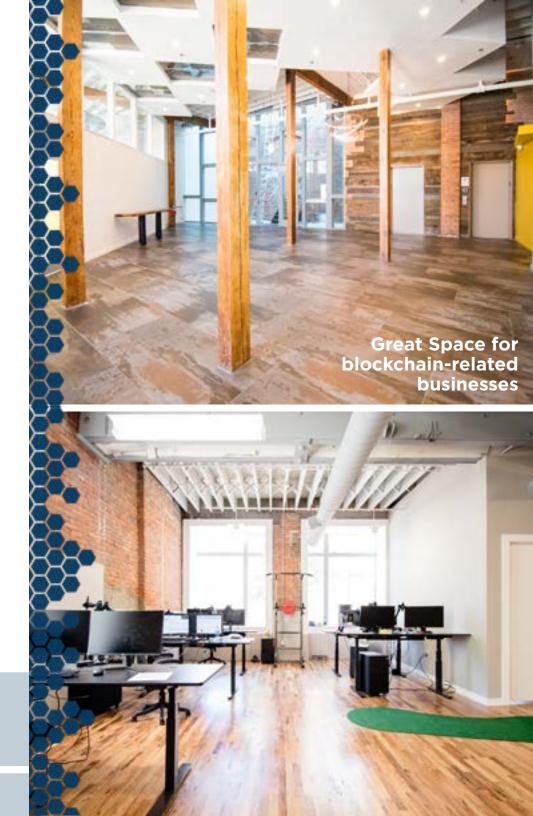

### The Hive

- Move-in ready spaces are available for immediate occupancy
- Fitness center is provided for the convenience of occupants
- The Hive is renowned for its exceptional Italian restaurant, Luca
- Ownership intends to offer tech-centric space ranging from 1,000 to 25,000 SF tailored for creative and millennial-driven companies
- Architectural elements include timber and brick, creating a unique and appealing environment
- Work environment at The Hive is described as the Cleveland's best vibe work environment
- Located in Ohio City, a thriving neighborhood boasting a population of over 9,000 residents and hosts more than 250 businesses
- Ohio City is known for being one of the most walkable neighborhoods in Greater Cleveland
- Anchor institutions in the neighborhood include the West Side Market, Lutheran Hospital, St. Ignatius High School, and Great Lakes Brewing Company