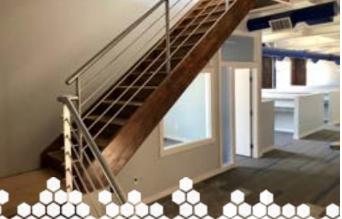

### The Hive

- Move-in ready spaces are available for immediate occupancy
- Fitness center is provided for the convenience of occupants
- The Hive is renowned for its exceptional Italian restaurant, Luca
- Ownership intends to offer tech-centric space ranging from 1,000 to 25,000 SF tailored for creative and millennial-driven companies
- Architectural elements include timber and brick, creating a unique and appealing environment
- Work environment at The Hive is described as the Cleveland's best vibe work environment
- Located in Ohio City, a thriving neighborhood boasting a population of over 9,000 residents and hosts more than 250 businesses
- Ohio City is known for being one of the most walkable neighborhoods in Greater Cleveland
- Anchor institutions in the neighborhood include the West Side Market, Lutheran Hospital, St. Ignatius High School, and Great Lakes Brewing Company