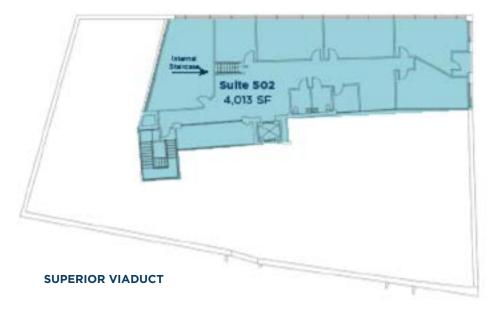

#### **Availability**

 Suite 101
 3,569 SF

 Suite 103
 1,837 SF

 Suite 301
 3,403SF

 Suite 502
 8,211 SF

#### **TENK BUILDING**

# **Available Space**

**TENK BUILDING** 

**TENK BUILDING** 

5TH FLOOR 6TH FLOOR