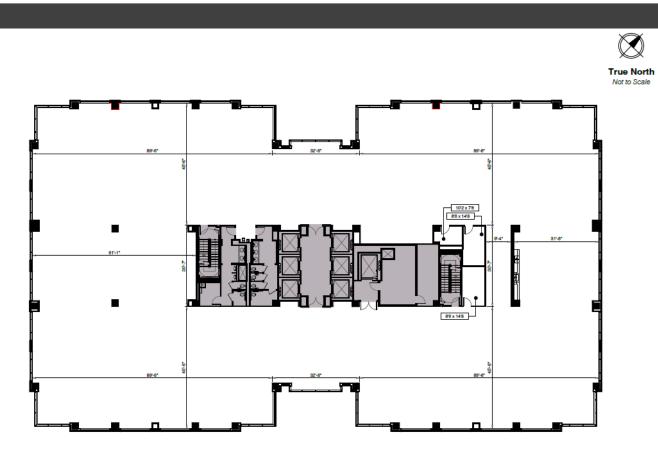

4TH FLOOR | 25,221 RSF 5TH FLOOR | 25,221 RSF

FLOOR TO VIEW FLOORPLANS

FOURTH FLOOR | 25,221 RSF

Plan Summary

| Workstations - TOTAL   | 130 | Office (Exec.) / Office (Std.) | 0/0  |
|------------------------|-----|--------------------------------|------|
| Benching               | 56  | Conference / Open Collab.      | 7/13 |
| Honeycomb              | 50  | Break / Wellness               | 1/1  |
| Workstations (6' x 6') | 24  | Focus Room / Phone Booth       | 12/5 |

1155 Perimeter Center West | Available Suite

X

True North Not to Scale

FIFTH FLOOR | 25,221 RSF

1155 Perimeter Center West | Available Suite

**OFFICE SPACE FOR SUBLEASE** 

Sydney Mayson Director | Leasing Tenant Representation +1 404.853.5210 sydney.mayson@cushwake.com