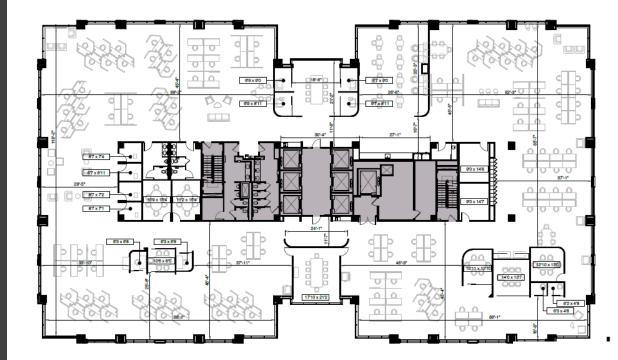

4TH FLOOR | 25,221 RSF 5TH FLOOR | 25,221 RSF

FLOOR TO VIEW FLOORPLANS

FOURTH FLOOR | 25,221 RSF

Plan Summary

| Workstations - TOTAL   | 130 | Office (Exec.) / Office (Std.) | 0/0  |
|------------------------|-----|--------------------------------|------|
| Benching               | 56  | Conference / Open Collab.      | 7/13 |
| Honeycomb              | 50  | Break / Wellness               | 1/1  |
| Workstations (6' x 6') | 24  | Focus Room / Phone Booth       | 12/5 |

1155 Perimeter Center West | Available Suite

X

True North Not to Scale

FIFTH FLOOR | 25,221 RSF

1155 Perimeter Center West | Available Suite

**OFFICE SPACE FOR SUBLEASE** 

Sydney Mayson Director | Leasing Tenant Representation +1 404.853.5210 sydney.mayson@cushwake.com