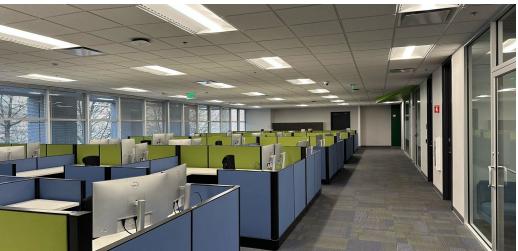

4TH FLOOR | 25,221 RSF 5TH FLOOR | 25,221 RSF

FLOOR TO VIEW FLOORPLANS

FOURTH FLOOR | 25,221 RSF

Plan Summary

| Workstations - TOTAL   | 130 | Office (Exec.) / Office (Std.) | 0/0  |
|------------------------|-----|--------------------------------|------|
| Benching               | 56  | Conference / Open Collab.      | 7/13 |
| Honeycomb              | 50  | Break / Wellness               | 1/1  |
| Workstations (6' x 6') | 24  | Focus Room / Phone Booth       | 12/5 |