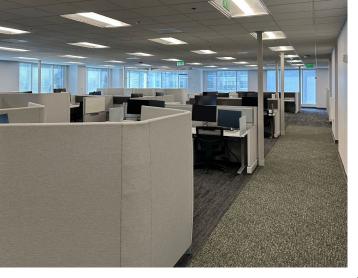

EXCLUSIVE LEASING AGENT

- FF&E | Available
- Rate | \$21.95/SF Full-Service Gross
- Term through 7/31/2027
- Newly renovated building lobby and building outdoor amenities
- Full-Service Building Café
- Located within walking distance of the Sandy Springs MARTA station
- Fitness Center, including basketball court
- Free Parking (3.8/1,000 SF Parking Ratio)

4TH FLOOR | 25,221 RSF 5TH FLOOR | 25,221 RSF

FLOOR TO VIEW FLOORPLANS

FOURTH FLOOR | 25,221 RSF

Plan Summary

| Workstations - TOTAL   | 130 | Office (Exec.) / Office (Std.) | 0/0  |
|------------------------|-----|--------------------------------|------|
| Benching               | 56  | Conference / Open Collab.      | 7/13 |
| Honeycomb              | 50  | Break / Wellness               | 1/1  |
| Workstations (6' x 6') | 24  | Focus Room / Phone Booth       | 12/5 |