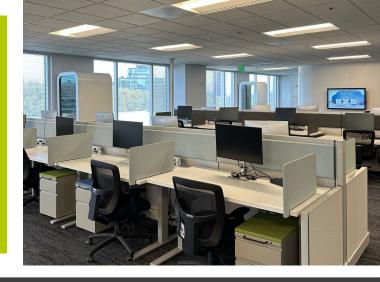

EXCLUSIVE LEASING AGENT

- FF&E | Available
- Rate | \$21.95/SF Full-Service Gross
- Term through 7/31/2027
- Newly renovated building lobby and building outdoor amenities
- Full-Service Building Café
- Located within walking distance of the Sandy Springs MARTA station
- Fitness Center, including basketball court
- Free Parking (3.8/1,000 SF Parking Ratio)

4TH FLOOR | 25,221 RSF 5TH FLOOR | 25,221 RSF

FLOOR TO VIEW FLOORPLANS

FOURTH FLOOR | 25,221 RSF

Plan Summary

| Workstations - TOTAL   | 130 | Office (Exec.) / Office (Std.) | 0/0  |
|------------------------|-----|--------------------------------|------|
| Benching               | 56  | Conference / Open Collab.      | 7/13 |
| Honeycomb              | 50  | Break / Wellness               | 1/1  |
| Workstations (6' x 6') | 24  | Focus Room / Phone Booth       | 12/5 |