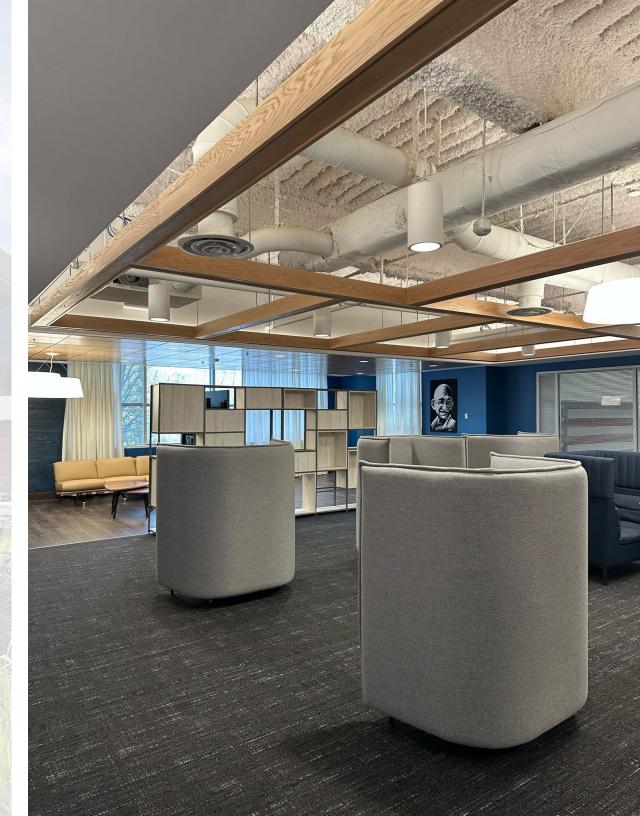

EXCLUSIVE LEASING AGENT

- FF&E | Available
- Rate | \$21.95/SF Full-Service Gross
- Term through 7/31/2027
- Newly renovated building lobby and building outdoor amenities
- Full-Service Building Café
- Located within walking distance of the Sandy Springs MARTA station
- Fitness Center, including basketball court
- Free Parking (3.8/1,000 SF Parking Ratio)