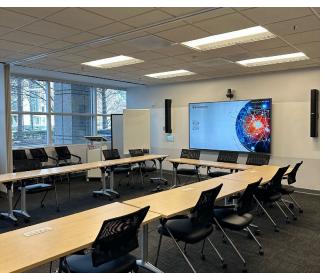

EXCLUSIVE LEASING AGENT

- FF&E | Available
- Rate | \$21.95/SF Full-Service Gross
- Term through 7/31/2027
- Newly renovated building lobby and building outdoor amenities
- Full-Service Building Café
- Located within walking distance of the Sandy Springs MARTA station
- Fitness Center, including basketball court
- Free Parking (3.8/1,000 SF Parking Ratio)

4TH FLOOR | 25,221 RSF 5TH FLOOR | 25,221 RSF

FLOOR TO VIEW FLOORPLANS

FOURTH FLOOR | 25,221 RSF

Plan Summary

| Workstations - TOTAL   | 130 | Office (Exec.) / Office (Std.) | 0/0  |
|------------------------|-----|--------------------------------|------|
| Benching               | 56  | Conference / Open Collab.      | 7/13 |
| Honeycomb              | 50  | Break / Wellness               | 1/1  |
| Workstations (6' x 6') | 24  | Focus Room / Phone Booth       | 12/5 |