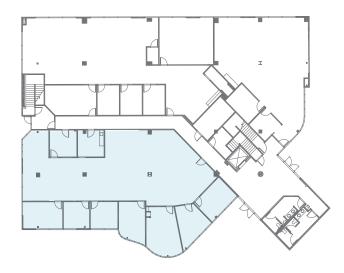

# FLOOR PLANS

Currently split into three cohesive suites, the first floor has floor-to-ceiling windows and glass conference rooms with excellent natural light. Each suite offers its own kitchenette and mix of open space and conference rooms.