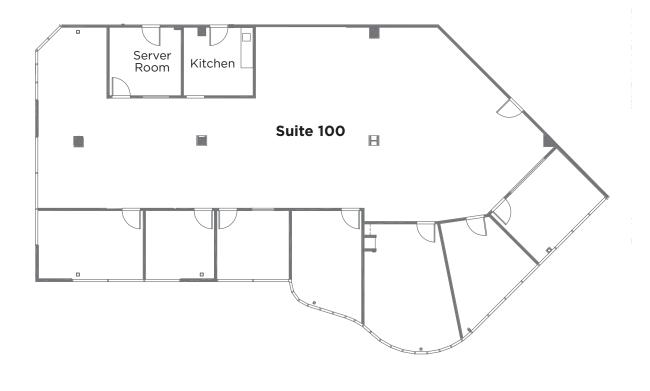

### Suite 100

± 4,557 sF

Excellent natural light

4 private offices

3 conference rooms

Kitchen and server room with dedicated HVAC

Open space

Furniture available