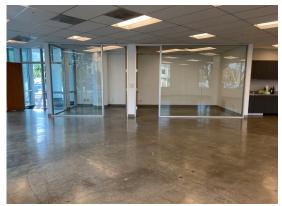

Currently split into three cohesive suites, the first floor has floor-to-ceiling windows and glass conference rooms with excellent natural light. Each suite offers its own kitchenette and mix of open space and conference rooms.