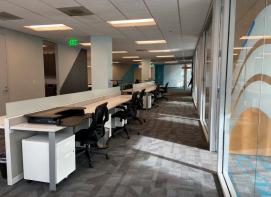

Currently split into three cohesive suites, the first floor has floor-to-ceiling windows and glass conference rooms with excellent natural light. Each suite offers its own kitchenette and mix of open space and conference rooms.

### Suite 100

± 4,557 sF

Excellent natural light

4 private offices

3 conference rooms

Kitchen and server room with dedicated HVAC

Open space

Furniture available