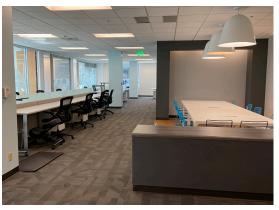

Currently split into three cohesive suites, the first floor has floor-to-ceiling windows and glass conference rooms with excellent natural light. Each suite offers its own kitchenette and mix of open space and conference rooms.

### Suite 100

± 4,557 sF

Excellent natural light

4 private offices

3 conference rooms

Kitchen and server room with dedicated HVAC

Open space

Furniture available