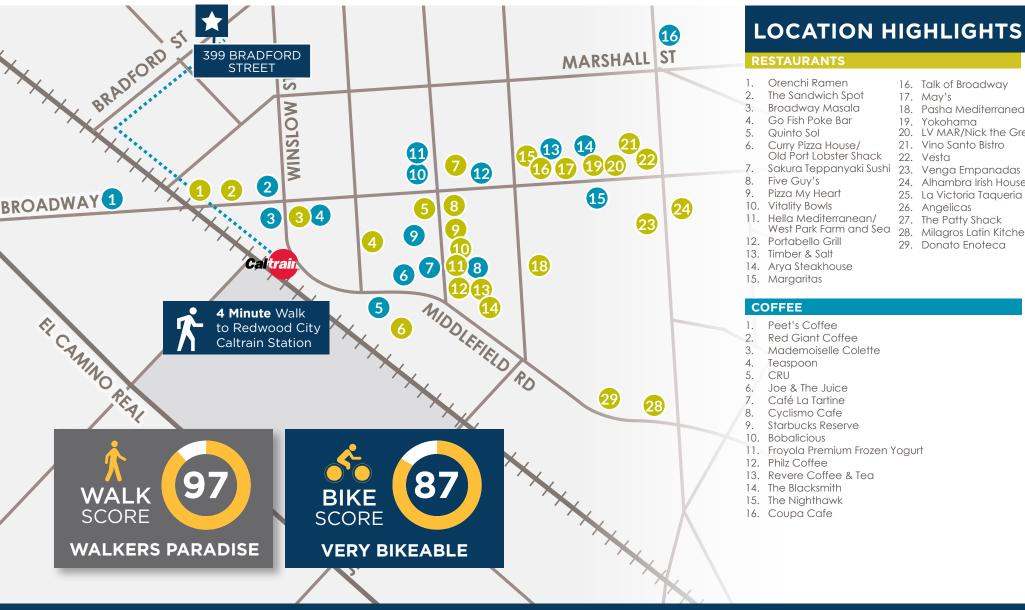

## AMENITIES MAP

#### RESTAURANTS Orenchi Ramen 16. Talk of Broadway The Sandwich Spot 17. May's Broadway Masala 18. Pasha Mediterranean Go Fish Poke Bar Yokohama LV MAR/Nick the Greek Quinto Sol Curry Pizza House/ 21. Vino Santo Bistro Old Port Lobster Shack 22. Vesta 7. Sakura Teppanyaki Sushi 23. Venga Empanadas Five Guy's 24. Alhambra Irish House Pizza My Heart 25. La Victoria Taqueria 10. Vitality Bowls 26. Anaelicas 11. Hella Mediterranean/ 27. The Patty Shack West Park Farm and Sea 28. Milagros Latin Kitchen 12. Portabello Grill 29. Donato Enoteca

- 13. Timber & Salt
- 14. Arya Steakhouse
- 15. Margaritas

### COFFEE

- Peet's Coffee
- Red Giant Coffee
- Mademoiselle Colette
- Teaspoon
- CRU
- Joe & The Juice
- Café La Tartine
- Cyclismo Cafe
- Starbucks Reserve
- 10. Bobalicious
- 11. Frovola Premium Frozen Yogurt
- 12. Philz Coffee
- 13. Revere Coffee & Tea
- 14. The Blacksmith
- 15. The Nighthawk
- 16. Coupa Cafe