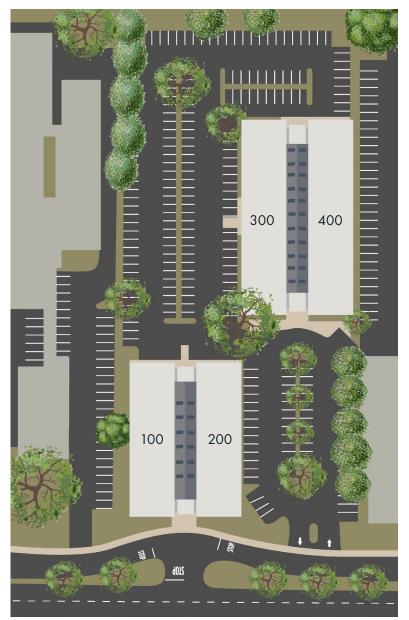

from 3,000 to 8,000 square feet. The updated suites feature contemporary design elements, including floor-to-ceiling glass, balconies, and efficient layouts. With easy access, ample parking, and opportunities for building signage, this location provides convenience and visibility. Moreover, the property boasts incredible adjacencies to prominent retail centers such as Pavilions, University Village, Loehmann's Plaza and the new development — The Boulevard, enhancing the overall appeal of this commercial space.

## PROPERTY HIGHLIGHTS



Two buildings with a variety of available suite sizes



Highly visible signage opportunities



Ample amount of free parking



Close proximity to numerous retail amenities



Private balconies on select suites



Five minutes from Hwy 50 via Howe Avenue



#### FLOOR PLANS —





#### FLOOR PLANS -



3,450 SF

#### FLOOR PLANS -



Suite 250 8,403 SF

### FLOOR PLANS



#### GALLERY —



2277 FAIR OAKS BOULEVARD

#### AMENITY MAP





## 2277 FAIR OAKS



BIG VALLEY MORTGAGE

Nick Sadek

Sothe

INTERNATION

#### SEAN MULLEN

Managing Director (916) 288 4811 sean.mullen@cushwake.com CA License NO: 01845406

#### KRIS KALMBACH Managing Director

(916) 288 4421 kris.kalmbach@cushwake.com CA License NO: 01436668

#### CUSHMAN & WAKEFIELD

400 Capitol Mall, Suite 1800 Sacramento, CA 95814 cushmanwakefield.com CA License NO: 00616335

©2025 Cushman & Wakefield. All rights reserved. The information contained in this communication is strictly confidential. This information has been obtained from sources believed to be reliable but has not been ve