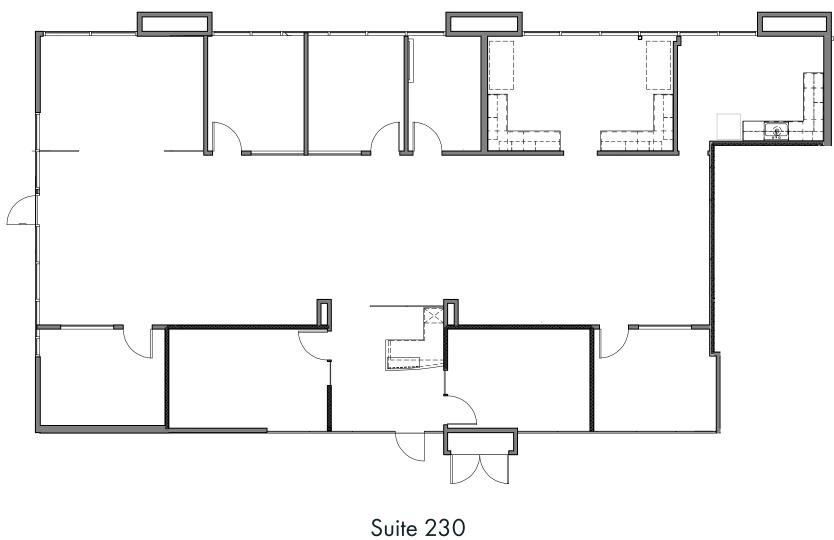

suites feature contemporary design elements, including floor-to-ceiling glass, balconies, and efficient layouts. With easy access, ample parking, and opportunities for building signage, this location provides convenience and visibility. Moreover, the property boasts incredible adjacencies to prominent retail centers such as Pavilions, University Village, Loehmann's Plaza and the new development — The Boulevard, enhancing the overall appeal of this commercial space.

## PROPERTY HIGHLIGHTS



Two buildings with a variety of available suite sizes



Highly visible signage opportunities



Ample amount of free parking



Close proximity to numerous retail amenities



Private balconies on select suites



Five minutes from Hwy 50 via Howe Avenue



#### FLOOR PLANS —





#### FLOOR PLANS -



3,450 SF

#### FLOOR PLANS -



Suite 250 8,403 SF

### FLOOR PLANS



#### GALLERY —



2277 FAIR OAKS BOULEVARD

#### AMENITY MAP





## 2277 FAIR OAKS



BIG VALLEY MORTGAGE

Nick Sadek

Sothe

INTERNATION

#### SEAN MULLEN

Managing Director (916) 288 4811 sean.mullen@cushwake.com CA License NO: 01845406

#### KRIS KALMBACH Managing Director

(916) 288 4421 kris.kalmbach@cushwake.com CA License NO: 01436668

#### CUSHMAN & WAKEFIELD

400 Capitol Mall, Suite 1800 Sacramento, CA 95814 cushmanwakefield.com CA License NO: 00616335

©2025 Cushman & Wakefield. All rights reserved. The information contained in this communication is strictly confidential. This information has been obtained from sources believed to be reliable but has not been verified. NO WARRANTY OR REPRESENTATION, EXPRESS