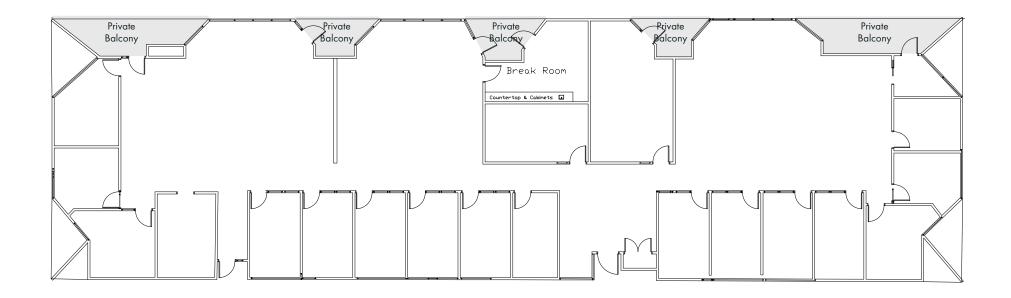

gn elements, including floor-to-ceiling glass, balconies, and efficient layouts. With easy access, ample parking, and opportunities for building signage, this location provides convenience and visibility. Moreover, the property boasts incredible adjacencies to prominent retail centers such as Pavilions, University Village, Loehmann's Plaza and the new development — The Boulevard, enhancing the overall appeal of this commercial space.

## PROPERTY HIGHLIGHTS



Two buildings with a variety of available suite sizes



Highly visible signage opportunities



Ample amount of free parking



Close proximity to numerous retail amenities



Private balconies on select suites



Five minutes from Hwy 50 via Howe Avenue



#### FLOOR PLANS —





#### FLOOR PLANS -



3,450 SF

#### FLOOR PLANS -



Suite 250 8,403 SF

### FLOOR PLANS



#### GALLERY —



2277 FAIR OAKS BOULEVARD

#### AMENITY MAP





## 2277 FAIR OAKS



BIG VALLEY MORTGAGE

Nick Sadek

Sothe

INTERNATION

#### SEAN MULLEN

Managing Director (916) 288 4811 sean.mullen@cushwake.com CA License NO: 01845406

#### KRIS KALMBACH Managing Director

(916) 288 4421 kris.kalmbach@cushwake.com CA License NO: 01436668

#### CUSHMAN & WAKEFIELD

400 Capitol Mall, Suite 1800 Sacramento, CA 95814 cushmanwakefield.com CA License NO: 00616335

©2025 Cushman & Wakefield. All rights reserved. The information contained in this communication is strictly confidential. This information has been obtained from sources believed to be reliable but has not been verified. NO WARRANTY OR REPRESENTATION, EXPRESS OR IMPLIED, IS MADE AS TO THE C