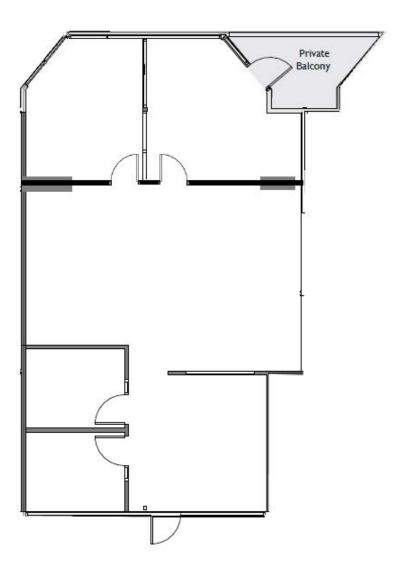

quare feet. The updated suites feature contemporary design elements, including floor-to-ceiling glass, balconies, and efficient layouts. With easy access, ample parking, and opportunities for building signage, this location provides convenience and visibility. Moreover, the property boasts incredible adjacencies to prominent retail centers such as Pavilions, University Village, Loehmann's Plaza and the new development — The Boulevard, enhancing the overall appeal of this commercial space.

## PROPERTY HIGHLIGHTS



Two buildings with a variety of available suite sizes



Highly visible signage opportunities



Ample amount of free parking



Close proximity to numerous retail amenities



Private balconies on select suites



Five minutes from Hwy 50 via Howe Avenue



#### FLOOR PLANS —





#### FLOOR PLANS -



3,450 SF

#### FLOOR PLANS -



Suite 250 8,403 SF

### FLOOR PLANS



#### GALLERY —



2277 FAIR OAKS BOULEVARD

#### AMENITY MAP





## 2277 FAIR OAKS



BIG VALLEY MORTGAGE

Nick Sadek

Sothe

INTERNATION

#### SEAN MULLEN

Managing Director (916) 288 4811 sean.mullen@cushwake.com CA License NO: 01845406

#### KRIS KALMBACH Managing Director

(916) 288 4421 kris.kalmbach@cushwake.com CA License NO: 01436668

#### CUSHMAN & WAKEFIELD

400 Capitol Mall, Suite 1800 Sacramento, CA 95814 cushmanwakefield.com CA License NO: 00616335

©2025 Cushman & Wakefield. All rights reserved. The information contained in this communication is strictly confidential. This information has been obtained from sources believed to be reliable but has not been verified. NO WARRANTY OR