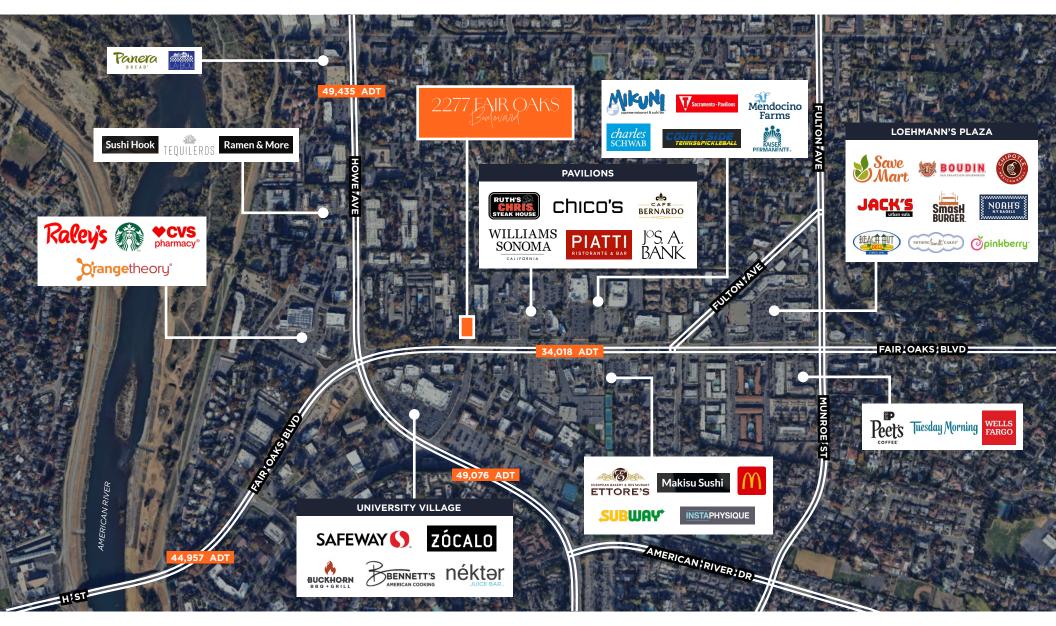

#### AMENITY MAP

## For Lease

Suite 195 - 1,573 SF Suite 230 - 3,450 SF Suite 250 - 8,403 SF Suite 325 - 2,884 SF

Nestled along Fair Oaks Boulevard in Sacramento, California, this prime office space offers a range of options spanning from 3,000 to 8,000 square feet. The updated suites feature contemporary design elements, including floor-to-ceiling glass, balconies, and efficient layouts. With easy access, ample parking, and opportunities for building signage, this location provides convenience and visibility. Moreover, the property boasts incredible adjacencies to prominent retail centers such as Pavilions, University Village, Loehmann's Plaza and the new development — The Boulevard, enhancing the overall appeal of this commercial space.