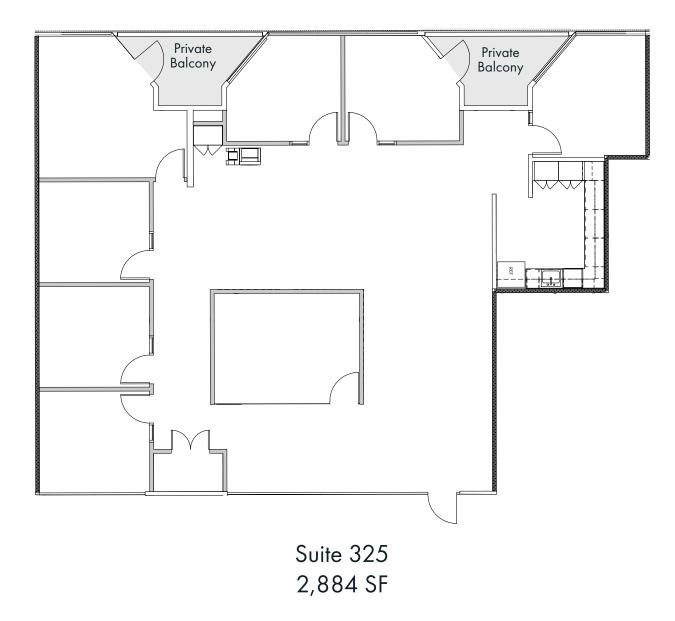

glass, balconies, and efficient layouts. With easy access, ample parking, and opportunities for building signage, this location provides convenience and visibility. Moreover, the property boasts incredible adjacencies to prominent retail centers such as Pavilions, University Village, Loehmann's Plaza and the new development — The Boulevard, enhancing the overall appeal of this commercial space.

## PROPERTY HIGHLIGHTS



Two buildings with a variety of available suite sizes



Highly visible signage opportunities



Ample amount of free parking



Close proximity to numerous retail amenities



Private balconies on select suites



Five minutes from Hwy 50 via Howe Avenue



#### FLOOR PLANS —





#### FLOOR PLANS -



3,450 SF

#### FLOOR PLANS -



Suite 250 8,403 SF

### FLOOR PLANS



#### GALLERY —



2277 FAIR OAKS BOULEVARD

#### AMENITY MAP





## 2277 FAIR OAKS



BIG VALLEY MORTGAGE

Nick Sadek

Sothe

INTERNATION

#### SEAN MULLEN

Managing Director (916) 288 4811 sean.mullen@cushwake.com CA License NO: 01845406

#### KRIS KALMBACH Managing Director

(916) 288 4421 kris.kalmbach@cushwake.com CA License NO: 01436668

#### CUSHMAN & WAKEFIELD

400 Capitol Mall, Suite 1800 Sacramento, CA 95814 cushmanwakefield.com CA License NO: 00616335

©2025 Cushman & Wakefield. All rights reserved. The information contained in this communication is strictly confidential. This information has been obtained from sources believed to be reliable but has not been verified. NO WARRANTY OR REPRESENTATION, EXPRESS OR IMPLIED, IS MADE AS TO THE CONDITION OF THE PROPERTY (OR PROPERTIES