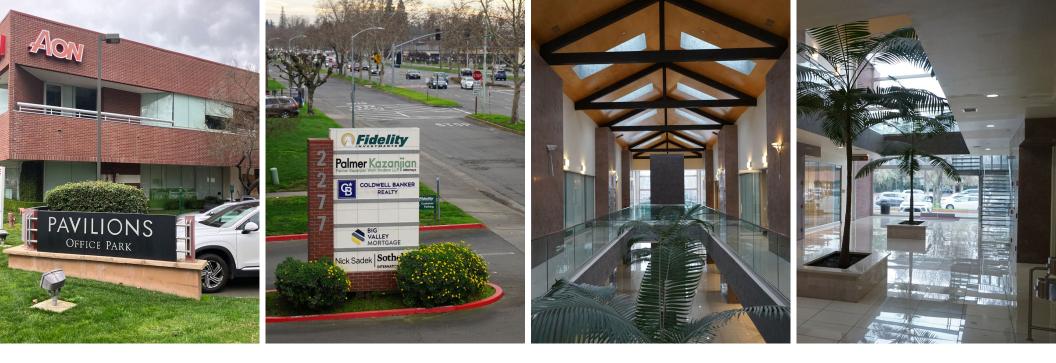

#### OFFICE SPACE FOR LEASE

# FAIROAKS

## PAVILIONS Office Park



UP TO 8,450 SF AVAILABLE



## For Lease

Suite 195 - 1,573 SF Suite 230 - 3,450 SF Suite 250 - 8,403 SF Suite 325 - 2,884 SF

Nestled along Fair Oaks Boulevard in Sacramento, California, this prime office space offers a range of options spanning from 3,000 to 8,000 square feet. The updated suites feature contemporary design elements, including floor-to-ceiling glass, balconies, and efficient layouts. With easy access, ample parking, and opportunities for building signage, this location provides convenience and visibility. Moreover, the property boasts incredible adjacencies to prominent retail centers such as Pavilions, University Village, Loehmann's Plaza and the new development — The Boulevard, enhancing the overall appeal of this commercial space.

## PROPERTY HIGHLIGHTS



Two buildings with a variety of avail