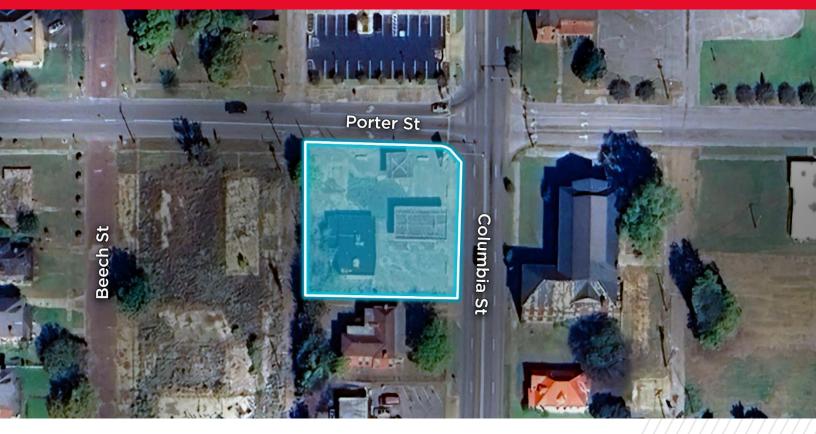

FOR SALE 527 Columbia St Helena, AR 72342

### **PROPERTY HIGHLIGHTS**

Former C-Store corner parcel available at the corner of Porter St and Columbia St in Helena, AR.

| BUILDING SF    | 1,642     |
|----------------|-----------|
| LAND SF        | 8,276     |
| YEAR BUILT     | 2000      |
| PARKING        | N/A       |
| TRAFFIC COUNTS | 4,600 VPD |