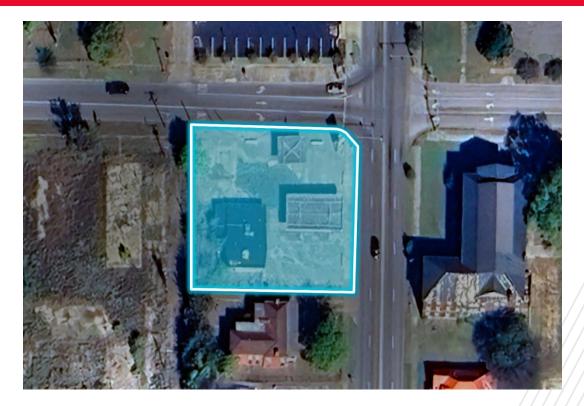

FOR SALE 527 Columbia St Helena, AR 72342

### **PROPERTY HIGHLIGHTS**

Former C-Store corner parcel available at the corner of Porter St and Columbia St in Helena, AR.

| BUILDING SF    | 1,642     |
|----------------|-----------|
| LAND SF        | 8,276     |
| YEAR BUILT     | 2000      |
| PARKING        | N/A       |
| TRAFFIC COUNTS | 4,600 VPD |