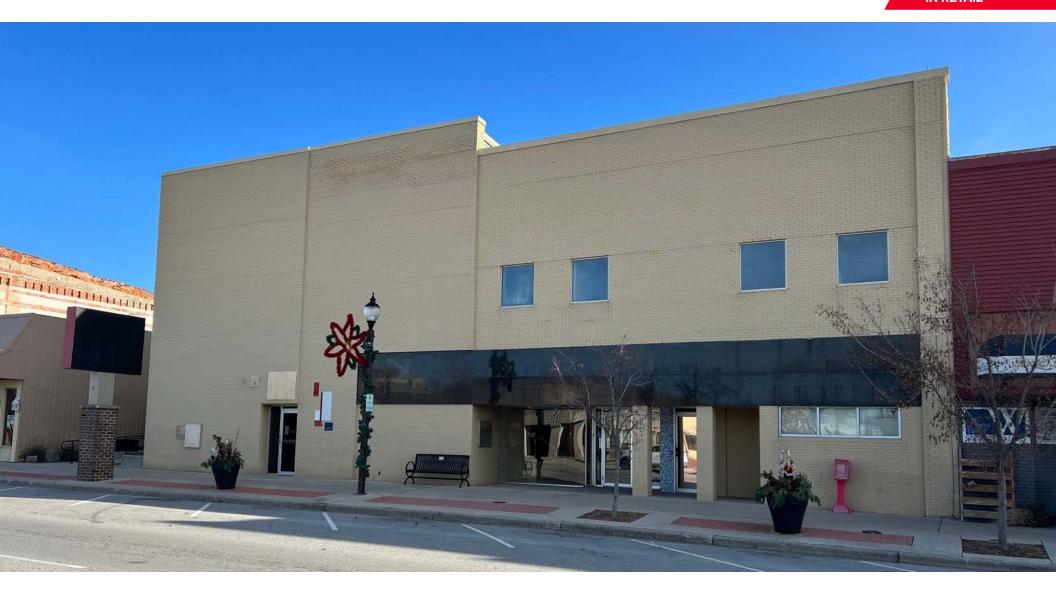

## **119 N. MAIN STREET** MONTICELLO, IN 47960

### COMMENTS

- High-profile former bank branch in downtown Monticello
- Located on .39 acres
- Great for office and/or retail
- Street parking available as well as parking in rear
- Building is well-maintained, has multiple offices, a large atrium, multiple restrooms and conference rooms