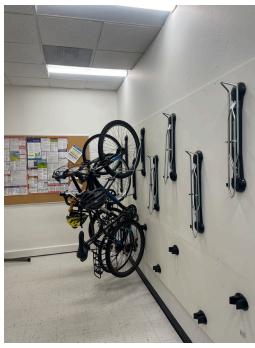

## PROPERTY HIGHLIGHTS

- ±4,237 SF Office Sublease
- Sublease Term Through October 31, 2026
- Open Plan with Six (6) Offices or Conference Rooms
- Open Area can Accomodate up to Thirty-Two (32) Desks
- Kitchenette
- Storage, IT Closet and Bike Storage
- Exposed Brick in Reception Area
- On-Site Parking
- Two (2) En-Suite Bathrooms
- Asking Rate: \$2.25 IG

## **PHOTOS**