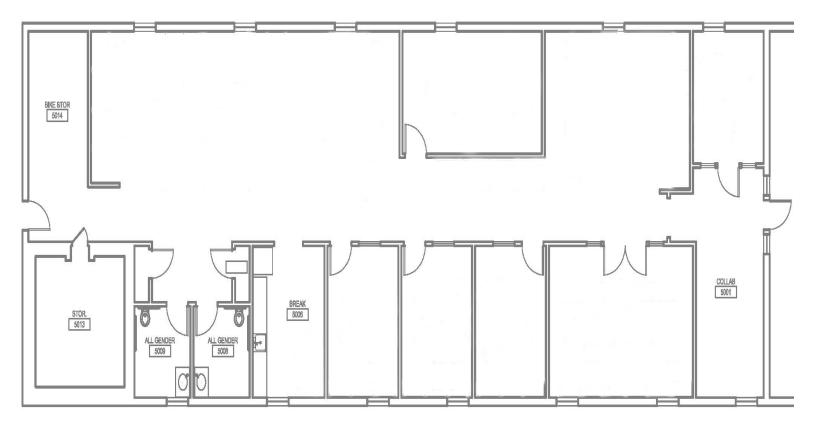

## **FLOOR PLAN**

## PROPERTY HIGHLIGHTS

- ±4,237 SF Office Sublease
- Sublease Term Through October 31, 2026
- Open Plan with Six (6) Offices or Conference Rooms
- Open Area can Accomodate up to Thirty-Two (32) Desks
- Kitchenette
- Storage, IT Closet and Bike Storage
- Exposed Brick in Reception Area
- On-Site Parking
- Two (2) En-Suite Bathrooms
- Asking Rate: \$2.25 IG