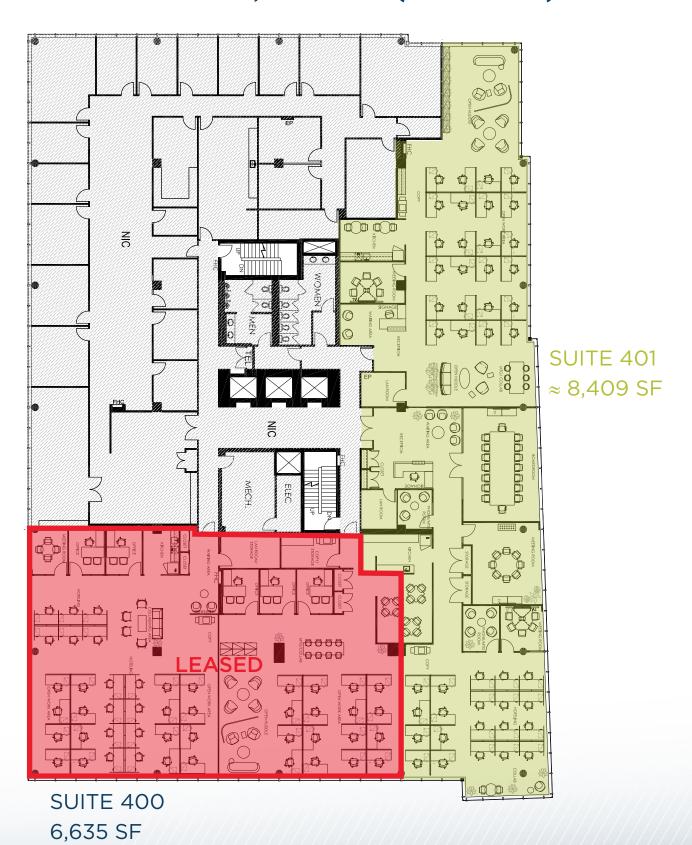

#### **PROPERTY HIGHLIGHTS**

#### CLASS "A" BUILDING

Five-storey office building with excellent exposure, efficient floor plates, state of the art building systems.

# WELL CONNECTED

In close proximity to all major highways - 401, 403, 407, 409, 410 and QEW.

# EXCELLENT LOCATION

Ideally situated in close proximity to restaurants, banking, fitness centres and shopping on Dixie Road.

#### **DETAILS**

Suite 401 - 8,409 SF
Suite 505 - 13,693 SF
Suite 510 - 1,962 SF

NET RENT
\$18.00 PSF

ADDITIONAL RENT
\$17.87 (2025 Est.)

OCCUPANCY

Immediate (unless noted otherwise)





# **SUITE 400**

## FLOOR PLAN - 15,044 SF (Divisible)



# **SUITE 510**

## FLOOR PLAN - 1,962 SF



# **SUITE 505**

# FLOOR PLAN - 13,693 SF



## **INTERIOR PHOTOS**

















#### TRAVEL TIMES

#### **Centennial Park**

4 mins / 2 km

#### **Pearson Airport**

10 mins / 6 km

#### **Square One Mall**

13 mins / 8 km

#### **CF Sherway Gardens**

13 mins / 11 km

#### **Dixie GO Station**

13 mins / 7 km

#### **Malton GO Station**

18 mins / 10 km

#### **Downtown Toronto**

30 mins / 27 km

# SPECTRUM WAY MISSISSAUGA, ON

#### CONTACT

BRANDON GARRETT\*
Senior Vice President
+1 905 501 6440
brandon.garrett@cushwake.com

DAVID STEVENS\*
Vice President
+1 416 756 5420
david.stevens@cushwake.com

©2025 Cushman & Wakefield. All rights reserved. The information contained in this communication is strictly confidential. This information