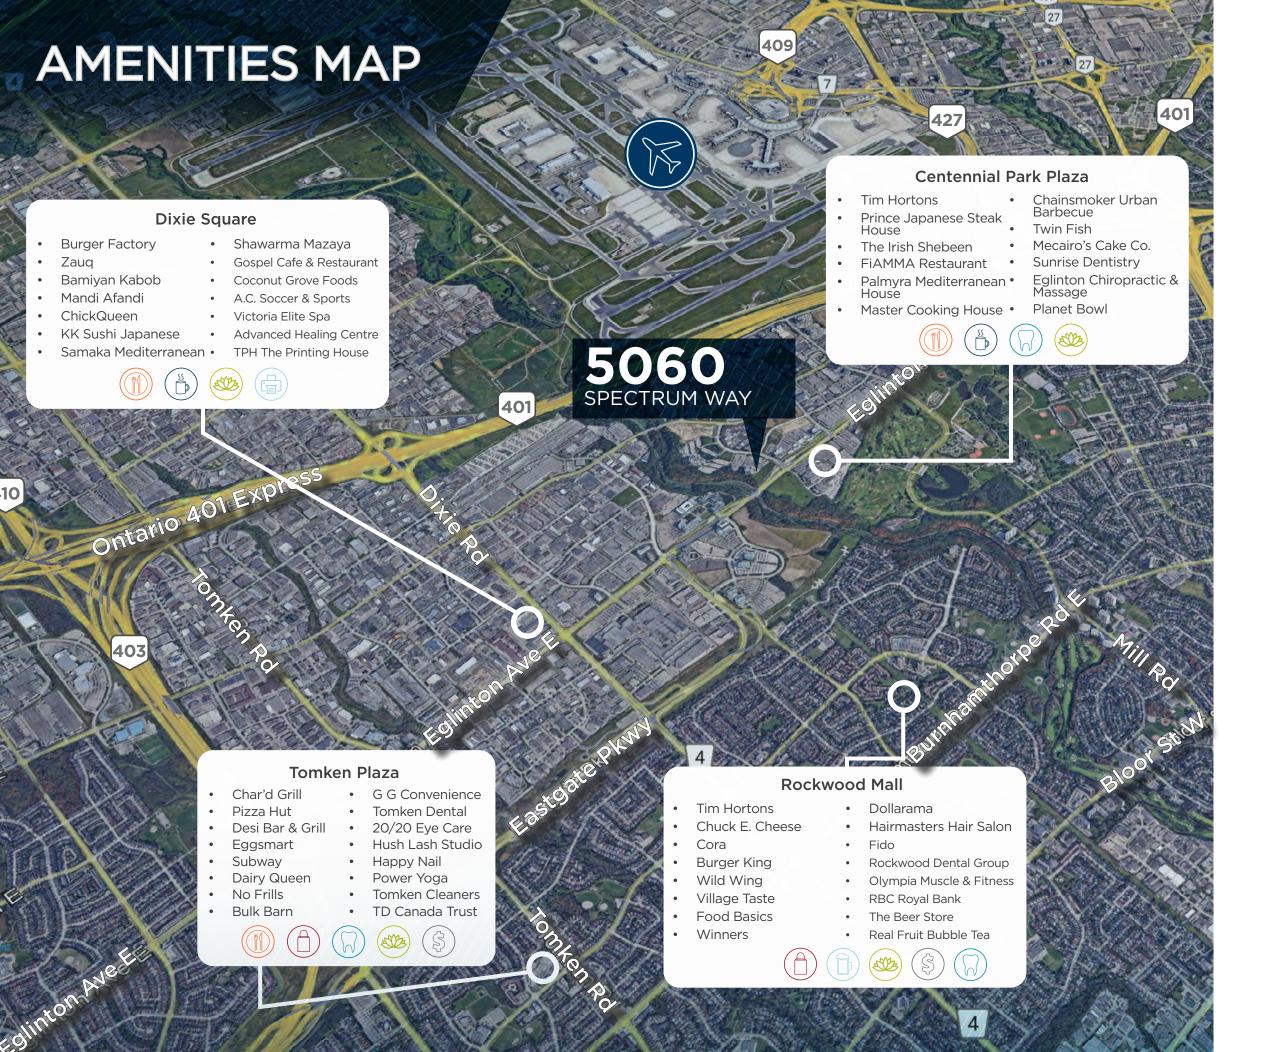

# EXCELLENT LOCATION

Ideally situated in close proximity to restaurants, banking, fitness centres and shopping on Dixie Road.

#### **Centennial Park**

4 mins / 2 km

#### **Pearson Airport**

10 mins / 6 km

#### **Square One Mall**

13 mins / 8 km

#### **CF Sherway Gardens**

13 mins / 11 km

#### **Dixie GO Station**

13 mins / 7 km

#### **Malton GO Station**

18 mins / 10 km

#### **Downtown Toronto**

30 mins / 27 km