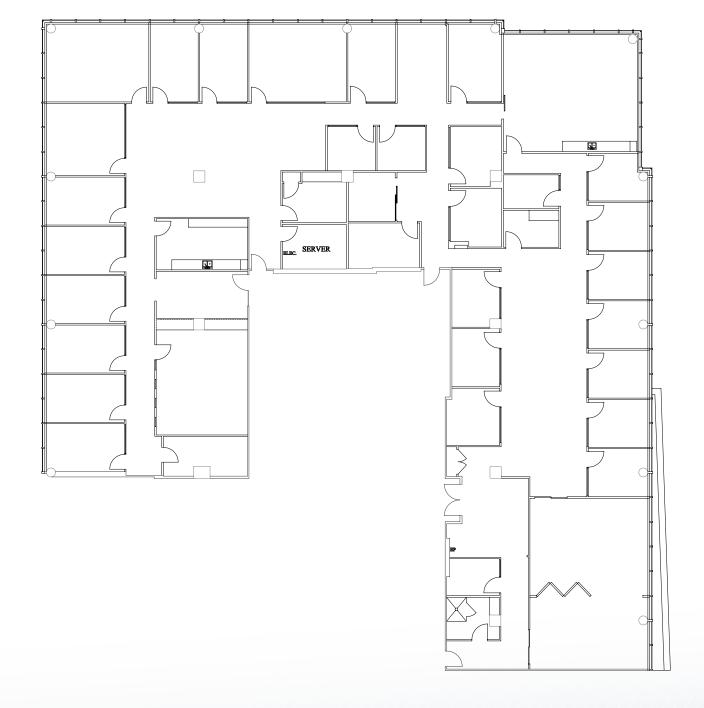

#### **PROPERTY HIGHLIGHTS**

#### CLASS "A" BUILDING

Five-storey office building with excellent exposure, efficient floor plates, state of the art building systems.

# WELL CONNECTED

In close proximity to all major highways - 401, 403, 407, 409, 410 and QEW.

# EXCELLENT LOCATION

Ideally situated in close proximity to restaurants, banking, fitness centres and shopping on Dixie Road.

#### **DETAILS**

Suite 401 - 8,409 SF
Suite 505 - 13,693 SF
Suite 510 - 1,962 SF

NET RENT
\$18.00 PSF

ADDITIONAL RENT
\$17.87 (2025 Est.)

OCCUPANCY

Immediate (unless noted otherwise)





# **SUITE 400**

## FLOOR PLAN - 15,044 SF (Divisible)



# **SUITE 510**

## FLOOR PLAN - 1,962 SF



# **SUITE 505**

# FLOOR PLAN - 13,693 SF



## **INTERIOR PHOTOS**

















#### TRAVEL TIMES

#### **Centennial Park**

4 mins / 2 km

#### **Pearson Airport**

10 mins / 6 km

#### **Square One Mall**

13 mins / 8 km

#### **CF Sherway Gardens**

13 mins / 11 km

#### **Dixie GO Station**

13 mins / 7 km

#### **Malton GO Station**

18 mins / 10 km

#### **Downtown Toronto**

30 mins / 27 km

# SPECTRUM WAY MISSISSAUGA, ON

#### CONTACT

BRANDON GARRETT\*
Senior Vice President
+1 905 501 6440
brandon.garrett@cushwake.com

DAVID STEVENS\*
Vice President
+1 416 756 5420
david.stevens@cushwake.com

©2025 Cushman & Wakefield. All rights reserved. The information contained in this communication is strictly confidential. This information has been obtained from sources believed to be reliable but has not been verified. NO WARRA