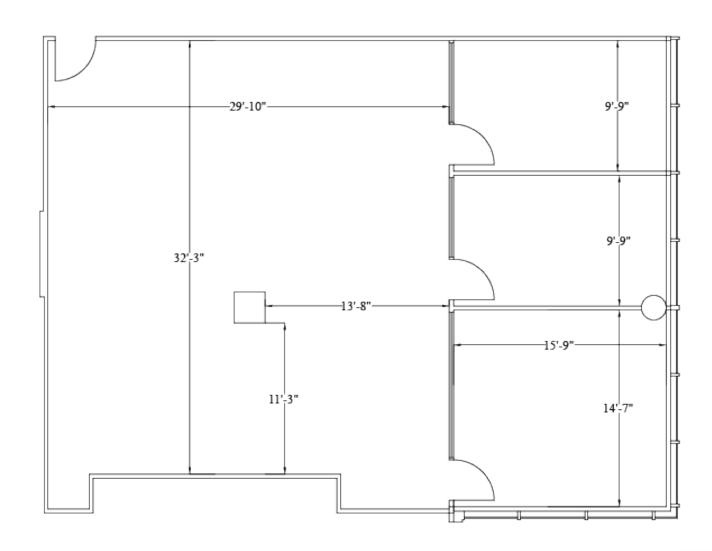

#### **PROPERTY HIGHLIGHTS**

#### CLASS "A" BUILDING

Five-storey office building with excellent exposure, efficient floor plates, state of the art building systems.

# WELL CONNECTED

In close proximity to all major highways - 401, 403, 407, 409, 410 and QEW.

# EXCELLENT LOCATION

Ideally situated in close proximity to restaurants, banking, fitness centres and shopping on Dixie Road.

#### **DETAILS**

Suite 401 - 8,409 SF
Suite 505 - 13,693 SF
Suite 510 - 1,962 SF

NET RENT
\$18.00 PSF

ADDITIONAL RENT
\$17.87 (2025 Est.)

OCCUPANCY

Immediate (unless noted otherwise)





# **SUITE 400**

## FLOOR PLAN - 15,044 SF (Divisible)



# **SUITE 510**

## FLOOR PLAN - 1,962 SF



# **SUITE 505**

# FLOOR PLAN - 13,693 SF



## **INTERIOR PHOTOS**

















#### TRAVEL TIMES

#### **Centennial Park**

4 mins / 2 km

#### **Pearson Airport**

10 mins / 6 km

#### **Square One Mall**

13 mins / 8 km

#### **CF Sherway Gardens**

13 mins / 11 km

#### **Dixie GO Station**

13 mins / 7 km

#### **Malton GO Station**

18 mins / 10 km

#### **Downtown Toronto**

30 mins / 27 km

# SPECTRUM WAY MISSISSAUGA, ON

#### CONTACT

BRANDON GARRETT\*
Senior Vice President
+1 905 501 6440
brandon.garrett@cushwake.com

DAVID STEVENS\*
Vice President
+1 416 756 5420
david.stevens@cushwake.com

©2025 Cushman & Wakefield. All rights reserved. The information contained in this communication is strictly confidential. This information has been obtained from sources believed to be