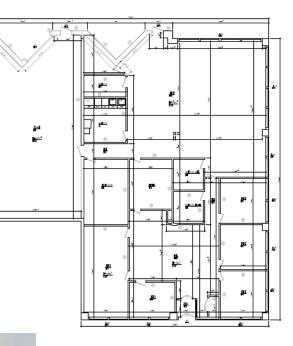

### **FLOOR PLANS:**

#### Unit 1,2,3 - 5,555 SF

12-3" x 15-7" 12-8" x 15-7" 12'-11" x 18'-11" 12.9" x 18-11 CLEAR HEIGHT = 9'-1" 8'-6" x 9'-10' 9"-11" × 9"-0" 0 9'-5" x 20'-7 10-11" x 25"-4" 9'-9" CLEAR HEIGHT = 17'-6' 13'-1" x 13'-0" 12'-9" X 9'-1"