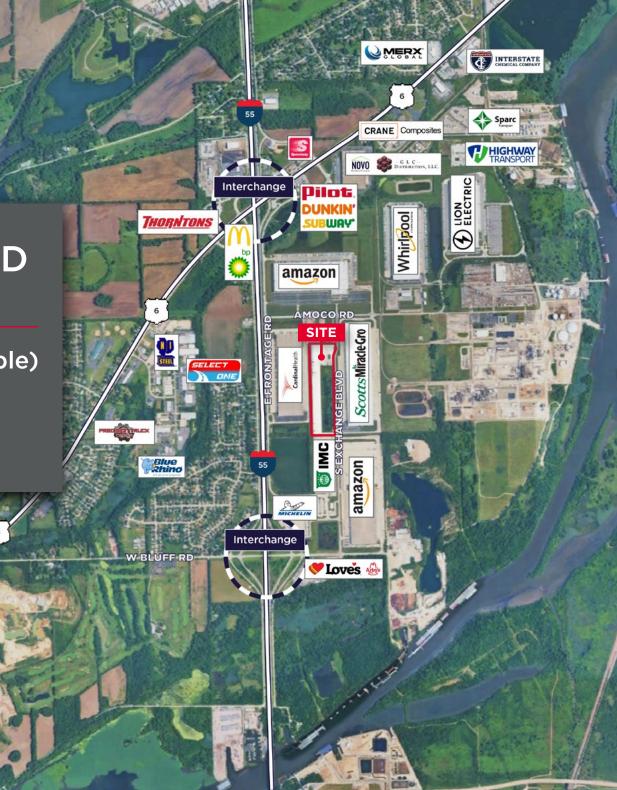

# 24320 S EXCHANGE BLVD Channahon, IL

Trailer Parking Up To 16 Acres (Divisible)

Up To 438 Trailer Stalls (Divisible) Available For Lease

JASON WEST, SIOR Executive Vice Chair +1 847 518 3210 jason.west@cushwake.com

#### **PROPERTY HIGHLIGHTS**

- Up to 16 acres (divisible)
- Up to 438 trailer stalls available (divisible)
- Immediate access from I-55 via two full 4-way interchanges at Route 6 and Bluff Road
- Close proximity to Union Pacific Joliet
- Fully entitled zoned for trailer parking
- Multiple fueling facilities nearby: Love's Travel Stop, Thorntons, Speedway
- Low Will County real estate taxes

### **PROPERTY DETAILS**

- Off-site detention
- Maintenance/service facilities can be built to suit
- I-1 Zoning approved for trailer parking
- One mile to two full four-way interchanges

JASON WEST, SIOR Executive Vice Chair +1 847 518 3210 jason.west@cushwake.com