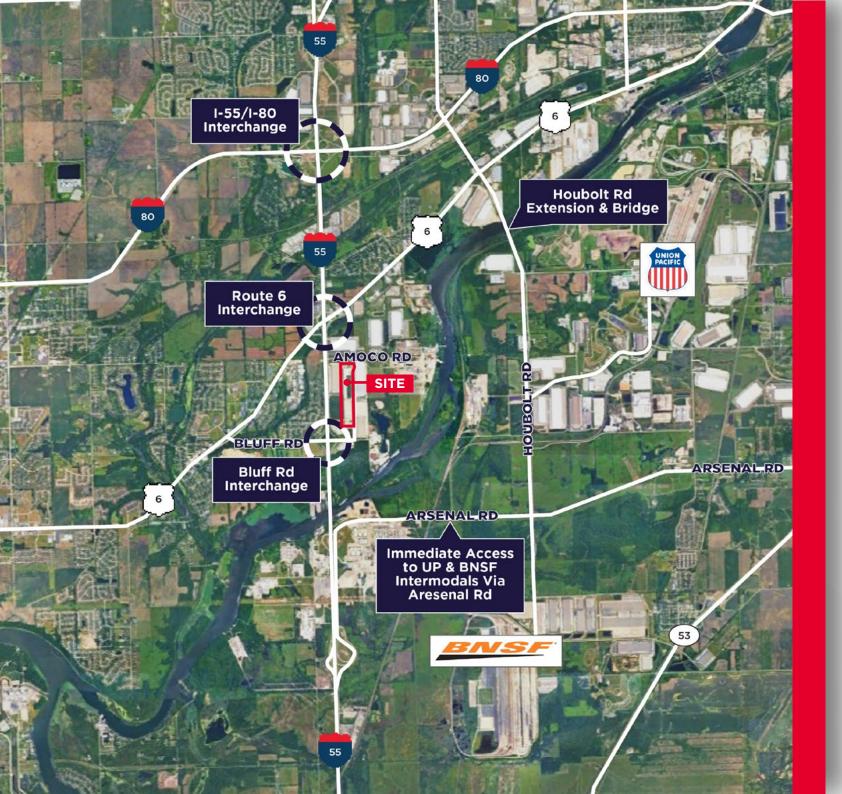

#### **PROPERTY HIGHLIGHTS**

- Up to 16 acres (divisible)
- Up to 438 trailer stalls available (divisible)
- Immediate access from I-55 via two full 4-way interchanges at Route 6 and Bluff Road
- Close proximity to Union Pacific Joliet
- Fully entitled zoned for trailer parking
- Multiple fueling facilities nearby: Love's Travel Stop, Thorntons, Speedway
- Low Will County real estate taxes

### **PROPERTY DETAILS**

- Off-site detention
- Maintenance/service facilities can be built to suit
- I-1 Zoning approved for trailer parking
- One mile to two full four-way interchanges

JASON WEST, SIOR Executive Vice Chair +1 847 518 3210 jason.west@cushwake.com