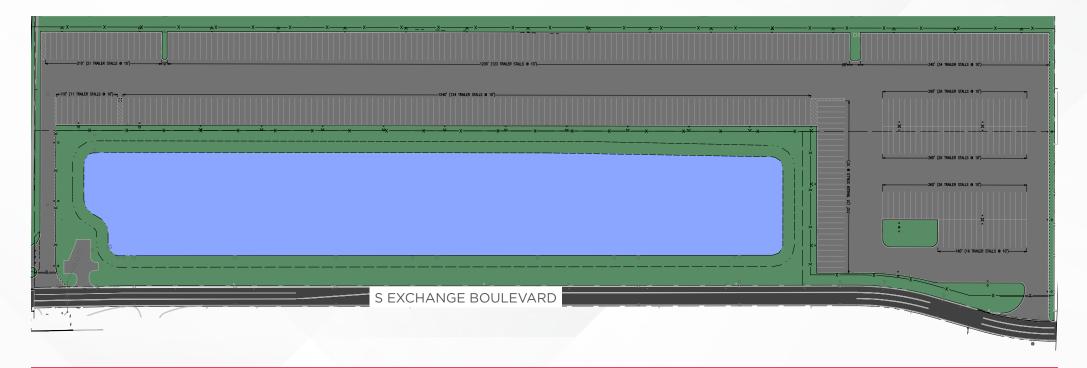

## **SITE PLAN**

# 24320 S EXCHANGE BLVD Channahon, IL

Trailer Parking Up To 16 Acres (Divisible)

Up To 438 Trailer Stalls (Divisible) Available For Lease

JASON WEST, SIOR Executive Vice Chair +1 847 518 3210 jason.west@cushwake.com

#### **PROPERTY HIGHLIGHTS**

- Up to 16 acres (divisible)
- Up to 438 trailer stalls available (divisible)
- Immediate access from I-55 via two full 4-way interchanges at Route 6 and Bluff Road
- Close proximity to Union Pacific Joliet
- Fully entitled zoned for trailer parking
- Multiple fueling facilities nearby: Love's Travel Stop, Thorntons, Speedway
- Low Will County real estate taxes