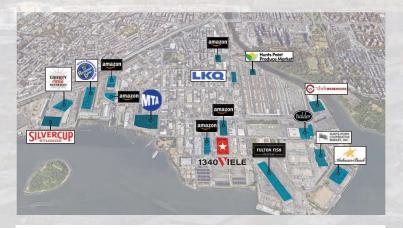

### **LOCATION HIGHLIGHTS**

#### **Drive Distances**

✿ 1340 Viele Ave Bronx NY

| Hunts Point Food Distribution Center | .25 miles |
|--------------------------------------|-----------|
| RFK Bridge                           | 3 miles   |
| Whitestone Bridge                    | 4.5 miles |
| Throgs Neck Bridge                   | 5 miles   |
| GW Bridge                            | 6 miles   |
| Queensboro Bridge                    | 7 miles   |
| LGA                                  | 8 miles   |
| Lincoln Tunnel                       | 10 miles  |
| Midtown Tunnel                       | 11 miles  |
| JFK                                  | 16 miles  |
| Fairfield County                     | 21 miles  |
| Tappan Zee Bridge                    | 22 miles  |