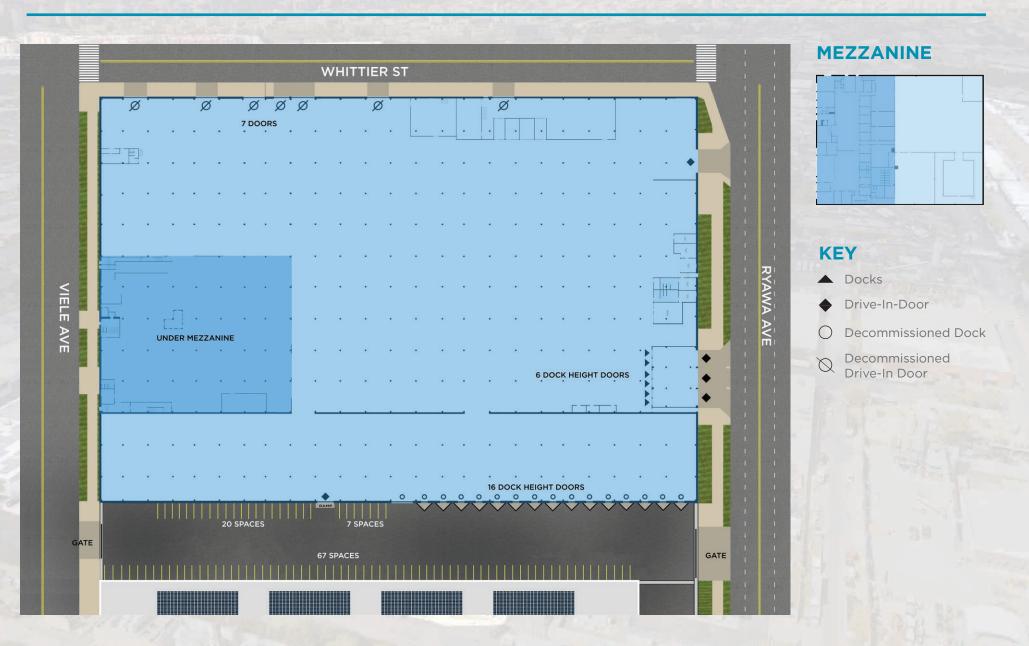

## SITE PLAN

1340 IELE

## **BUILDING FEATURES**

| Total Building         | 290,000 SF                                                                                                                                                                        |
|------------------------|-----------------------------------------------------------------------------------------------------------------------------------------------------------------------------------|
| Building<br>Dimensions | 334' x 598'                                                                                                                                                                       |
| Warehouse              | 260,000 SF                                                                                                                                                                        |
| Mezzanine              | <ul> <li>30,000 SF total</li> <li>15,000 SF built office</li> <li>15,000 SF flex / break area / lockers</li> <li>Entire mezz air-conditioned</li> </ul>                           |
| Paved Land             | 47,000 SF secured, street-to-street access                                                                                                                                        |
| Clear Heights          | 19'6" - 21'10"                                                                                                                                                                    |
| Columns                | 30' x 40'                                                                                                                                                                         |
| Sprinklers             | Fully sprinklered (Wet)                                                                                                                                                           |
| Access                 | 1 mile to I-278 entrance<br>1 mile to new Sheridan Boulevard Ramp                                                                                                                 |
| Public Transit         | 1 block from Bx46 @ Viele/Faile Stop                                                                                                                                              |
| Loading                | <ul> <li>6 interior recessed docks</li> <li>2 drive in doors</li> <li>16 exterior loading positions (decomissioned)</li> <li>7 large grade level doors (decomissioned)</li> </ul> |
| Cranes                 | 5 total                                                                                                                                                                           |
| Zoning                 | M3-1                                                                                                                                                                              |
| Power                  | 10,000 amps, 3-phase, 208v                                                                                                                                                        |
| Curb Cuts              | 12 total                                                                                                                                                                          |