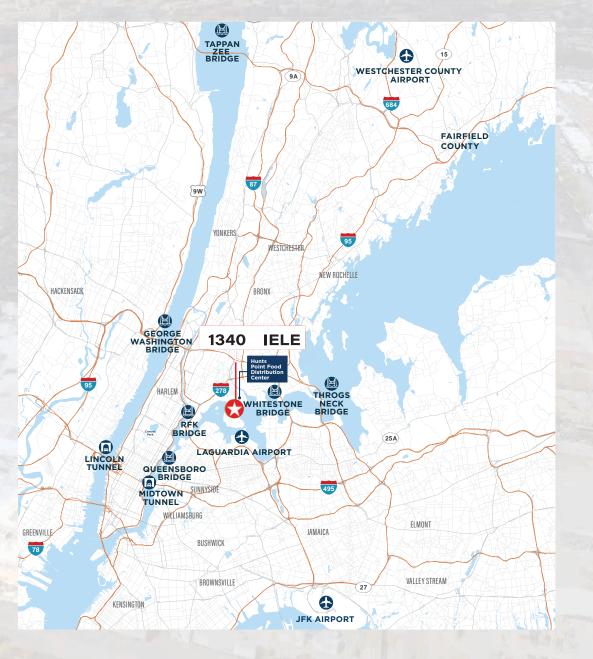

### **LOCATION HIGHLIGHTS**

#### **Drive Distances**

✿ 1340 Viele Ave Bronx NY

| Hunts Point Food Distribution Center | .25 miles |
|--------------------------------------|-----------|
| RFK Bridge                           | 3 miles   |
| Whitestone Bridge                    | 4.5 miles |
| Throgs Neck Bridge                   | 5 miles   |
| GW Bridge                            | 6 miles   |
| Queensboro Bridge                    | 7 miles   |
| LGA                                  | 8 miles   |
| Lincoln Tunnel                       | 10 miles  |
| Midtown Tunnel                       | 11 miles  |
| JFK                                  | 16 miles  |
| Fairfield County                     | 21 miles  |
| Tappan Zee Bridge                    | 22 miles  |