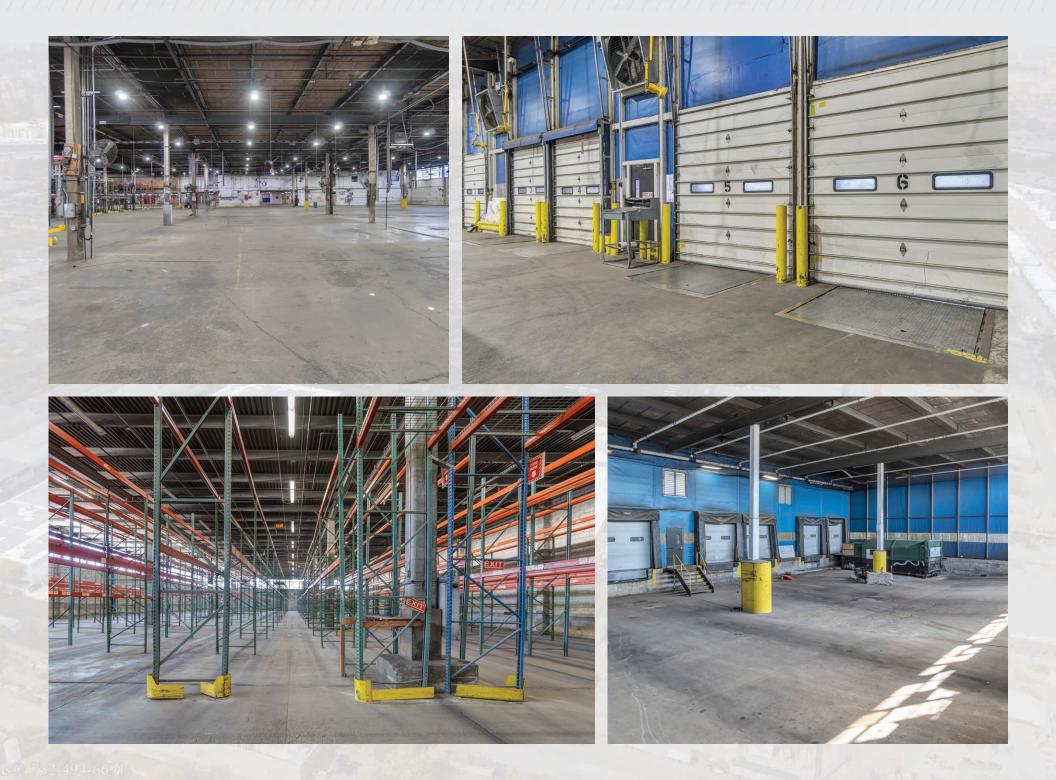

## **BUILDING FEATURES**

| Total Building         | 290,000 SF                                                                                                                                                                        |
|------------------------|-----------------------------------------------------------------------------------------------------------------------------------------------------------------------------------|
| Building<br>Dimensions | 334' x 598'                                                                                                                                                                       |
| Warehouse              | 260,000 SF                                                                                                                                                                        |
| Mezzanine              | <ul> <li>30,000 SF total</li> <li>15,000 SF built office</li> <li>15,000 SF flex / break area / lockers</li> <li>Entire mezz air-conditioned</li> </ul>                           |
| Paved Land             | 47,000 SF secured, street-to-street access                                                                                                                                        |
| Clear Heights          | 19'6" - 21'10"                                                                                                                                                                    |
| Columns                | 30' x 40'                                                                                                                                                                         |
| Sprinklers             | Fully sprinklered (Wet)                                                                                                                                                           |
| Access                 | 1 mile to I-278 entrance<br>1 mile to new Sheridan Boulevard Ramp                                                                                                                 |
| Public Transit         | 1 block from Bx46 @ Viele/Faile Stop                                                                                                                                              |
| Loading                | <ul> <li>6 interior recessed docks</li> <li>2 drive in doors</li> <li>16 exterior loading positions (decomissioned)</li> <li>7 large grade level doors (decomissioned)</li> </ul> |
| Cranes                 | 5 total                                                                                                                                                                           |
| Zoning                 | M3-1                                                                                                                                                                              |
| Power                  | 10,000 amps, 3-phase, 208v                                                                                                                                                        |
| Curb Cuts              | 12 total                                                                                                                                                                          |