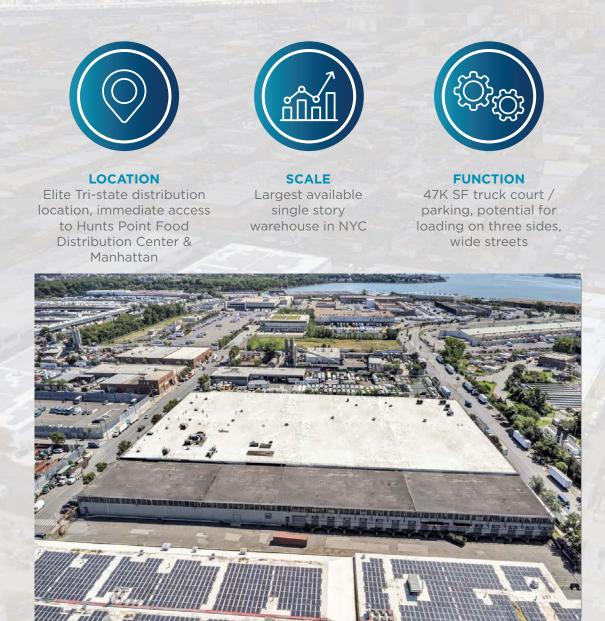

### **KEY ADVANTAGES**

Location, Size and Function

## **BUILDING FEATURES**

| Total Building         | 290,000 SF                                                                                                                                                                        |
|------------------------|-----------------------------------------------------------------------------------------------------------------------------------------------------------------------------------|
| Building<br>Dimensions | 334' x 598'                                                                                                                                                                       |
| Warehouse              | 260,000 SF                                                                                                                                                                        |
| Mezzanine              | <ul> <li>30,000 SF total</li> <li>15,000 SF built office</li> <li>15,000 SF flex / break area / lockers</li> <li>Entire mezz air-conditioned</li> </ul>                           |
| Paved Land             | 47,000 SF secured, street-to-street access                                                                                                                                        |
| Clear Heights          | 19'6" - 21'10"                                                                                                                                                                    |
| Columns                | 30' x 40'                                                                                                                                                                         |
| Sprinklers             | Fully sprinklered (Wet)                                                                                                                                                           |
| Access                 | 1 mile to I-278 entrance<br>1 mile to new Sheridan Boulevard Ramp                                                                                                                 |
| Public Transit         | 1 block from Bx46 @ Viele/Faile Stop                                                                                                                                              |
| Loading                | <ul> <li>6 interior recessed docks</li> <li>2 drive in doors</li> <li>16 exterior loading positions (decomissioned)</li> <li>7 large grade level doors (decomissioned)</li> </ul> |
| Cranes                 | 5 total                                                                                                                                                                           |
| Zoning                 | M3-1                                                                                                                                                                              |
| Power                  | 10,000 amps, 3-phase, 208v                                                                                                                                                        |
| Curb Cuts              | 12 total                                                                                                                                                                          |