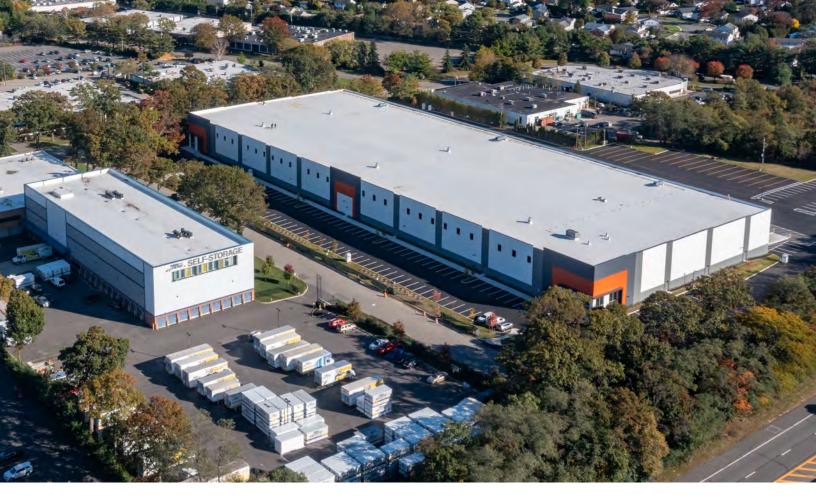

## 1 MEDIA CROSSWAYS | WOODBURY, NEW YORK 104,544 SF REMAINING DIVISIONS 35,000 SF | 50,000 SF | 65,000 SF

ROCKEFELLER GROUP

### **Building Specifications**

Available Size: 104,544 SF See division plans (Page 3) Office Space: Up to 30% Acreage: ± 9.00 Acres Loading: 27 Docks, 1 Drive-In Trailer Parking: 18 Car Parking: 117 spaces + 43 landbanked Clear Height: 36' Column spacing: 54' x 50' Sprinklers: ESFR Speed Bays: 54' x 60' IDA PILOT Taxes: \$3.16 PSF '24/'25