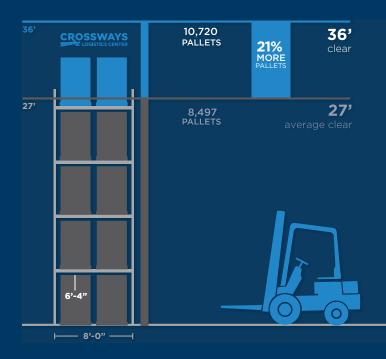

SITE PLAN

0.80 MILES

TO EXIT 44

495



### **Building Specifications**

Available Size: 104,544 SF See division plans (Page 3) Office Space: Up to 30% Acreage: ± 9.00 Acres Loading: 27 Docks, 1 Drive-In Trailer Parking: 18 Car Parking: 117 spaces + 43 landbanked Clear Height: 36' Column spacing: 54' x 50' Sprinklers: ESFR Speed Bays: 54' x 60' IDA PILOT Taxes: \$3.16 PSF '24/'25

Outdoor storage of *registered* commercial vehicles is a permitted principal use in the LI District. Section 246-7.7

## **DIVISION** OPTIONS

### **OPTION 1**

**Tenant A:** 52,998 SF 13 Loading Docks 1 Drive-In

**Tenant B:** 51,546 SF 14 Loading Docks



**Tenant A:** 66,066 SF 16 Loading Docks 1 Drive-In

**Tenant B:** 38,478 SF 11 Loading Docks









## PALLET RACKING CAPACITY

36' Clear vs. 27' Clear



## EXCELLENT HIGHWAY CONNECTIVITY

At the crossroads of I-495 and Route 135, this property location in Woodbury, NY benefits from close proximity to the New Jersey and New York markets.

| Throgs Neck Bridge       | 19.6 mi |
|--------------------------|---------|
| LaGuardia Airport        | 23 mi   |
| JFK Airport              | 25.4 mi |
| George Washington Bridge | 28.9 mi |
| Queens Midtown Tunnel    | 29.3 mi |
| Lincoln Tunnel           | 33.3 mi |
| Verrazano-Narrows Bridge | 38.6 mi |
| Port Newark/Elizabeth    | 44.7 mi |





### CROSSWAYSLOGISTICSCENTER.COM

# CONTACT US

### FOR MORE INFORMATION

### Frank Frizalone, SIOR

*Executive Managing Director* +1 631 425 1242 frank.frizalone@cushwake.com

### Nicholas Gallipoli

Managing Director +1 631 926 2868 nicholas.gallipoli@c