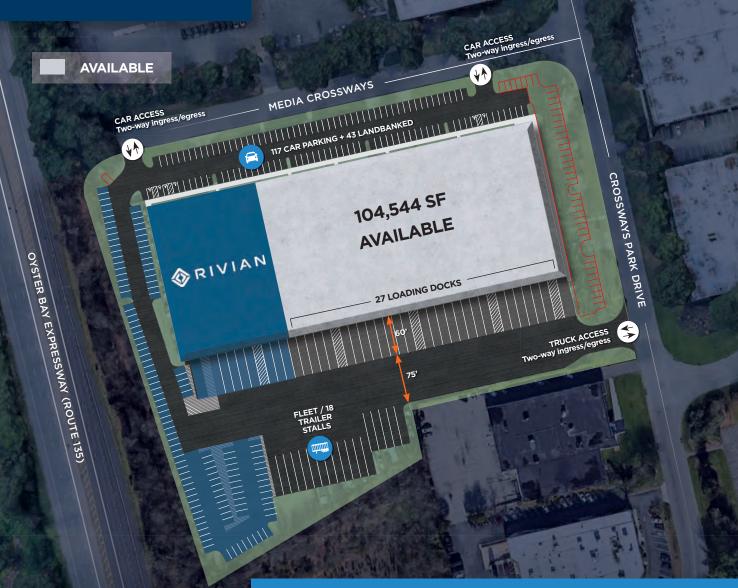

# SITE PLAN

0.80 MILES

TO EXIT 44

495

### **Building Specifications**

Available Size: 104,544 SF See division plans (Page 3) Office Space: Up to 30% Acreage: ± 9.00 Acres Loading: 27 Docks, 1 Drive-In Trailer Parking: 18 Car Parking: 117 spaces + 43 landbanked Clear Height: 36' Column spacing: 54' x 50' Sprinklers: ESFR Speed Bays: 54' x 60' IDA PILOT Taxes: \$3.16 PSF '24/'25

Outdoor storage of *registered* commercial vehicles is a permitted principal use in the LI District. Section 246-7.7