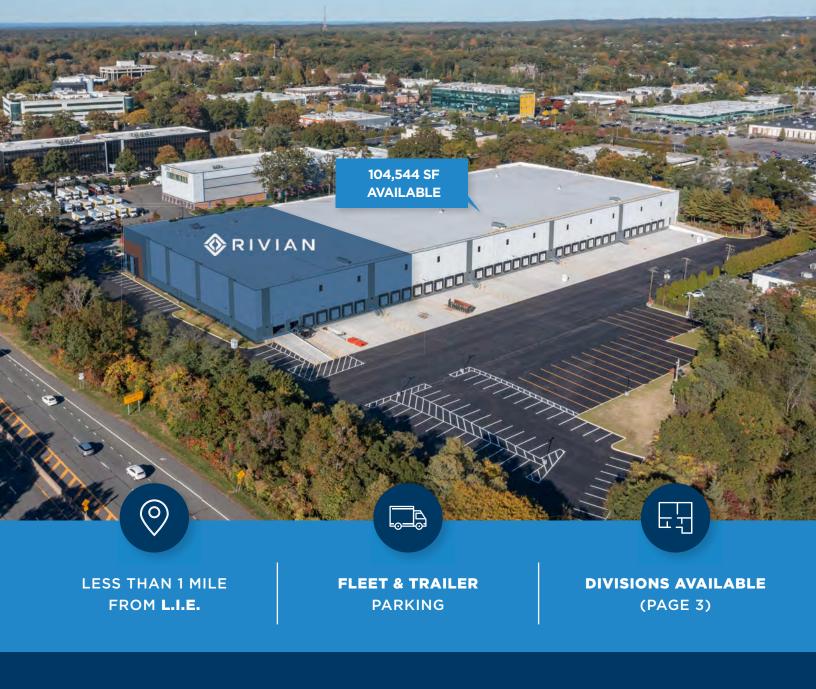

## 1 MEDIA CROSSWAYS | WOODBURY, NEW YORK 104,544 SF REMAINING DIVISIONS 35,000 SF | 50,000 SF | 65,000 SF

ROCKEFELLER GROUP

### **Building Specifications**

Available Size: 104,544 SF See division plans (Page 3) Office Space: Up to 30% Acreage: ± 9.00 Acres Loading: 27 Docks, 1 Drive-In Trailer Parking: 18 Car Parking: 117 spaces + 43 landbanked Clear Height: 36' Column spacing: 54' x 50' Sprinklers: ESFR Speed Bays: 54' x 60' IDA PILOT Taxes: \$3.16 PSF '24/'25