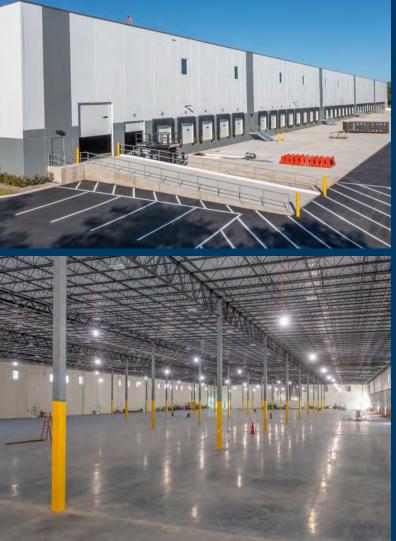

### **Building Specifications**

Available Size: 104,544 SF See division plans (Page 3) Office Space: Up to 30% Acreage: ± 9.00 Acres Loading: 27 Docks, 1 Drive-In Trailer Parking: 18 Car Parking: 117 spaces + 43 landbanked Clear Height: 36' Column spacing: 54' x 50' Sprinklers: ESFR Speed Bays: 54' x 60' IDA PILOT Taxes: \$3.16 PSF '24/'25