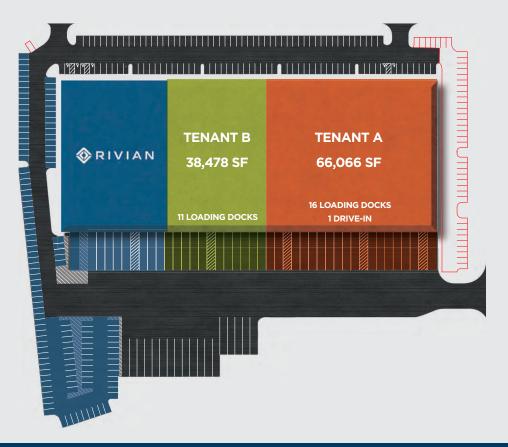

## **DIVISION** OPTIONS

### **OPTION 1**

**Tenant A:** 52,998 SF 13 Loading Docks 1 Drive-In

**Tenant B:** 51,546 SF 14 Loading Docks

**Tenant A:** 66,066 SF 16 Loading Docks 1 Drive-In

**Tenant B:** 38,478 SF 11 Loading Docks