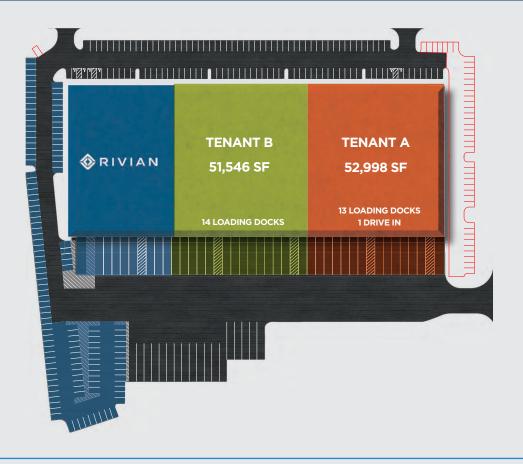

## **DIVISION** OPTIONS

### **OPTION 1**

**Tenant A:** 52,998 SF 13 Loading Docks 1 Drive-In

**Tenant B:** 51,546 SF 14 Loading Docks

**Tenant A:** 66,066 SF 16 Loading Docks 1 Drive-In

**Tenant B:** 38,478 SF 11 Loading Docks