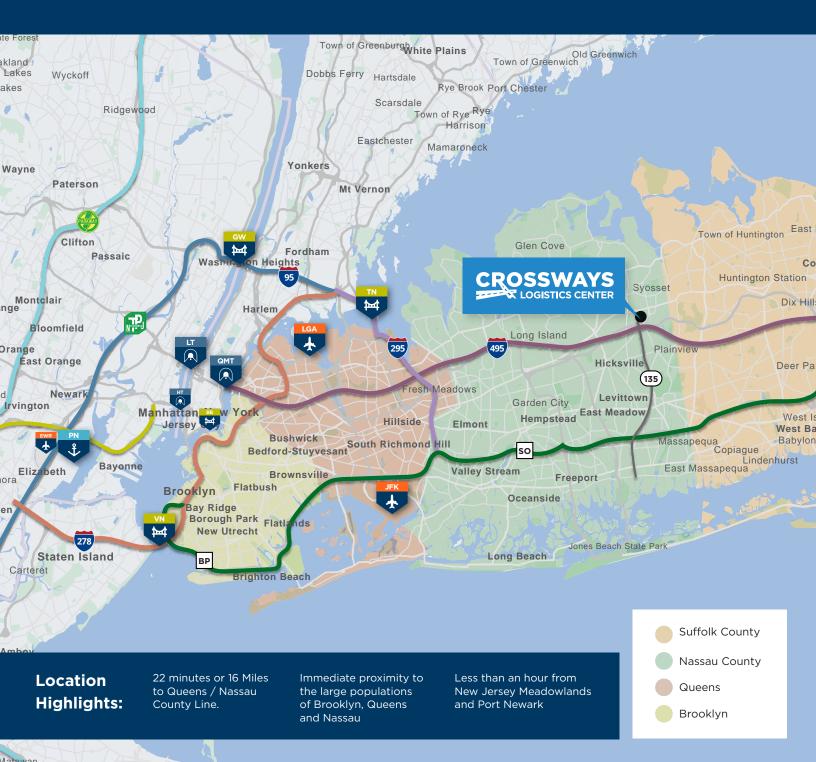

## EXCELLENT HIGHWAY CONNECTIVITY

At the crossroads of I-495 and Route 135, this property location in Woodbury, NY benefits from close proximity to the New Jersey and New York markets.

| Throgs Neck Bridge       | 19.6 mi |
|--------------------------|---------|
| LaGuardia Airport        | 23 mi   |
| JFK Airport              | 25.4 mi |
| George Washington Bridge | 28.9 mi |
| Queens Midtown Tunnel    | 29.3 mi |
| Lincoln Tunnel           | 33.3 mi |
| Verrazano-Narrows Bridge | 38.6 mi |
| Port Newark/Elizabeth    | 44.7 mi |