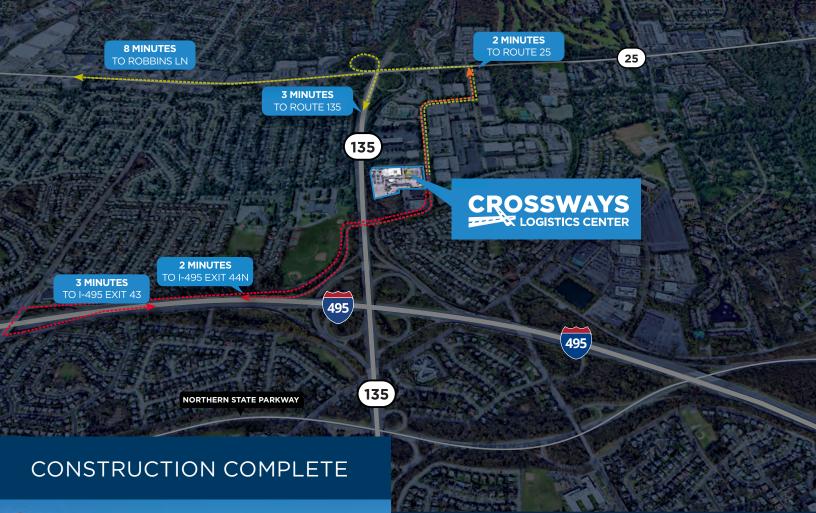

# SITE PLAN

0.80 MILES

TO EXIT 44

495

### **Building Specifications**

Available Size: 104,544 SF See division plans (Page 3) Office Space: Up to 30% Acreage: ± 9.00 Acres Loading: 27 Docks, 1 Drive-In Trailer Parking: 18 Car Parking: 117 spaces + 43 landbanked Clear Height: 36' Column spacing: 54' x 50' Sprinklers: ESFR Speed Bays: 54' x 60' IDA PILOT Taxes: \$3.16 PSF '24/'25