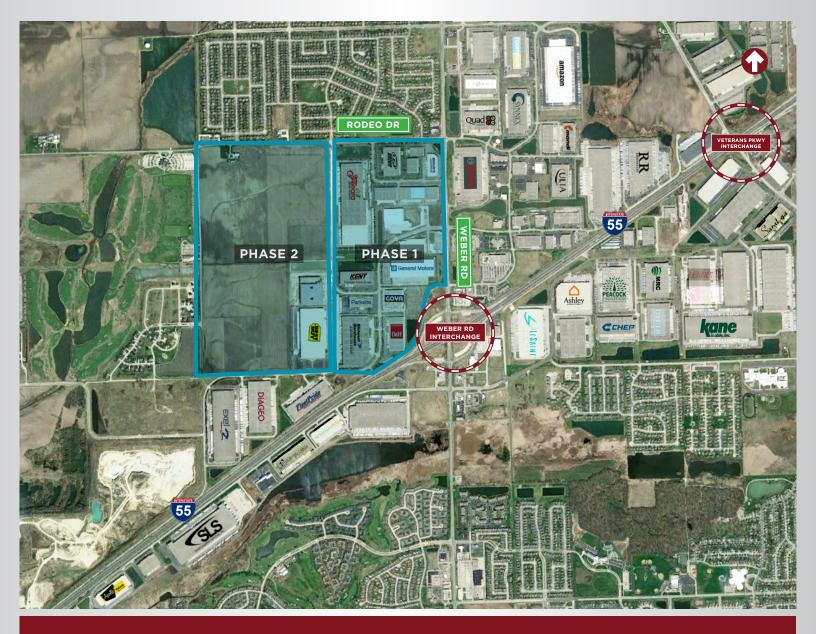

### SITE HIGHLIGHTS

Strategically Located Between Intermodals & UPS Hub

Catering to a Variety of Tenant Needs & Uses

Surrounded by Amenities including Hotels, Restaurants, Health Club & Gas Stations

Proven Owner/Developer with 90+ Year History

### **PRIME LOCATION**

Developed by Northern Builders, Inc., Carlow Corporate Center offers immediate accessibility to I-55 & I-355. Countless amenities including restaurants and shopping centers surround the immediate area.