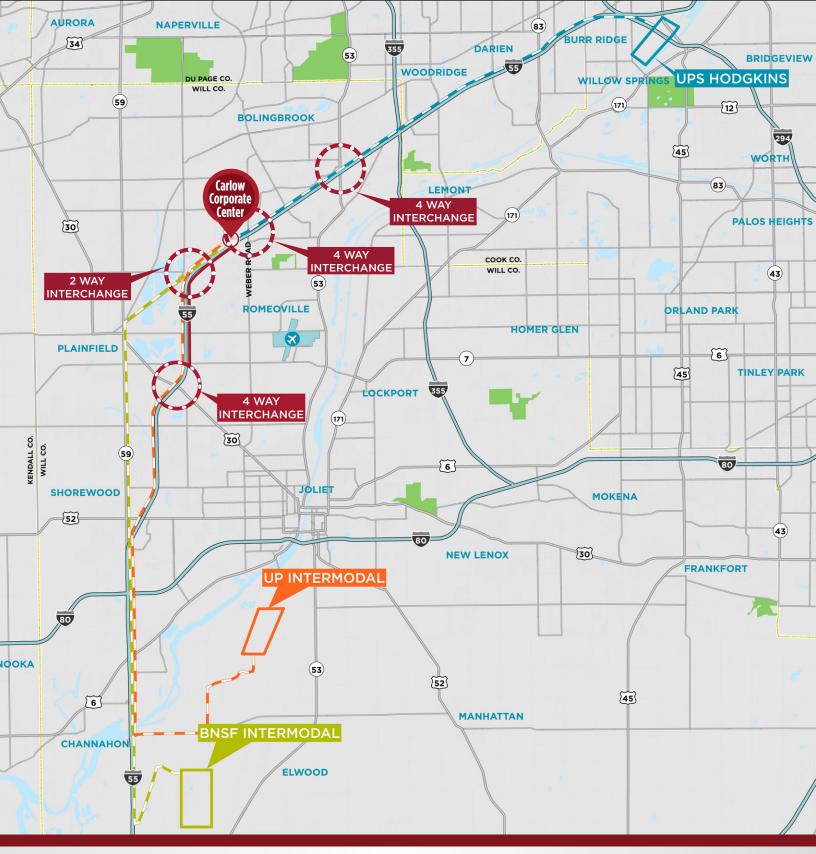

### SITE HIGHLIGHTS

Strategically Located Between Intermodals & UPS Hub

Catering to a Variety of Tenant Needs & Uses

Surrounded by Amenities including Hotels, Restaurants, Health Club & Gas Stations

Proven Owner/Developer with 90+ Year History

### **PRIME LOCATION**

Developed by Northern Builders, Inc., Carlow Corporate Center offers immediate accessibility to I-55 & I-355. Countless amenities including restaurants and shopping centers surround the immediate area.