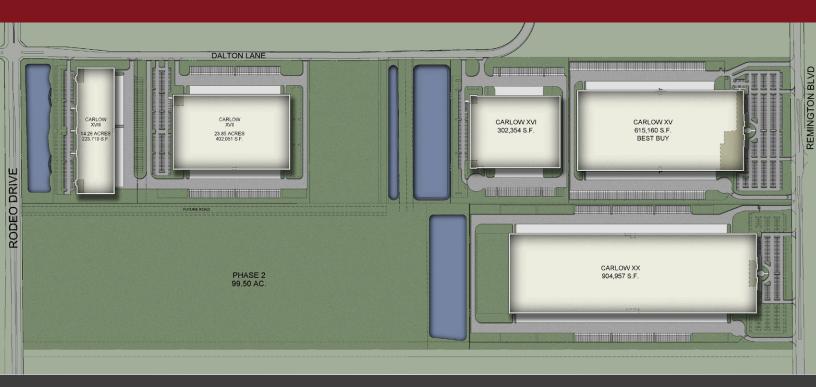

# SITES AVAILABLE FROM 5 - 100 ACRES BUILDINGS FROM 50,000 - 1,000,000 SF

## BUILD-TO-SUIT SITES FOR SALE OR LEASE FROM 5 TO 100 ACRES