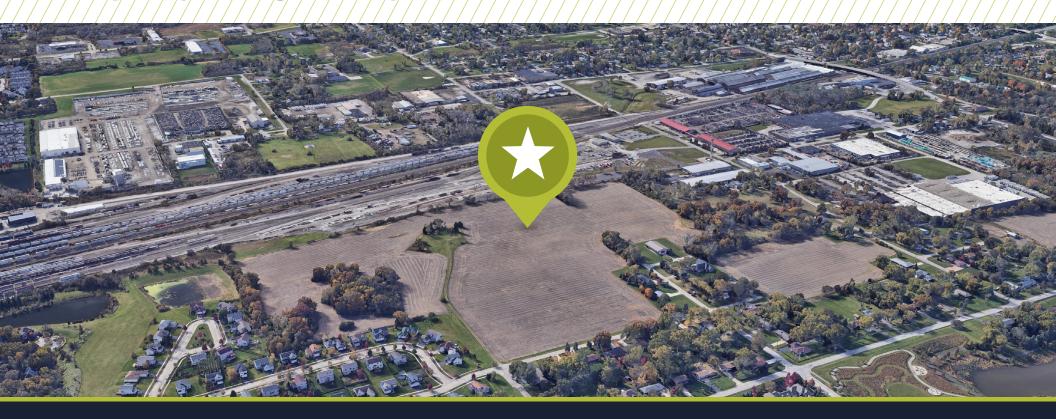

# 48.18 ACRES



#### PRIME I-88 LAND SITE

**AT MCCLURE & SHEFFER ROADS** 



### PROPERTY HIGHLIGHTS

Situated along I-88 at the intersection of McClure & Sheffer Roads, this 48.18 acre site offers a one-of-a-kind opportunity for users seeking direct access to and from Chicago's rapidly growing western suburbs. Positioned 2 miles from I-88's full interchange at N Farnsworth Rd, and 2.7 miles from BNSF's Aurora Rail Yard, users can leverage the site's prime location to move their operations further, faster and outpace the competition.

| Site Area:      | 48.18 Acres                                                            |
|-----------------|------------------------------------------------------------------------|
| Date Available: | Immediate Availability