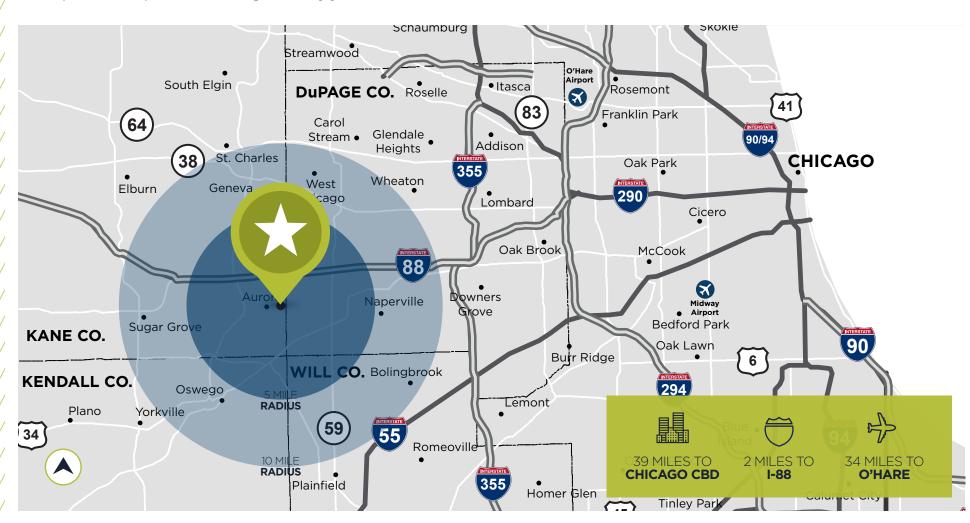

### PROPERTY HIGHLIGHTS

Situated along I-88 at the intersection of McClure & Sheffer Roads, this 48.18 acre site offers a one-of-a-kind opportunity for users seeking direct access to and from Chicago's rapidly growing western suburbs. Positioned 2 miles from I-88's full interchange at N Farnsworth Rd, and 2.7 miles from BNSF's Aurora Rail Yard, users can leverage the site's prime location to move their operations further, faster and outpace the competition.

### A DRIVING WORKFORCE

Put Aurora's vast and diverse labor market to work for your business. With 342,234 workers within a 10-mile radius, users will keep business operations running smoothly year round.

271,415 **POPULATION** Within 5 Miles

701,470

POPULATION

Within 10 Miles

116,595 **WORKFORCE** Within 5 Miles

342,234 WORKFORCE Within 10 Miles

\$103,067 **AVG. HH INCOME** 

AVG. HH INCOME
Within 10 Miles

34.2 **AVG. AGE** Within 5 Miles

36.4 **AVG. AGE** Within 10 Miles

CONCEPTUAL PLAN A
OFFERING 500,640 SF