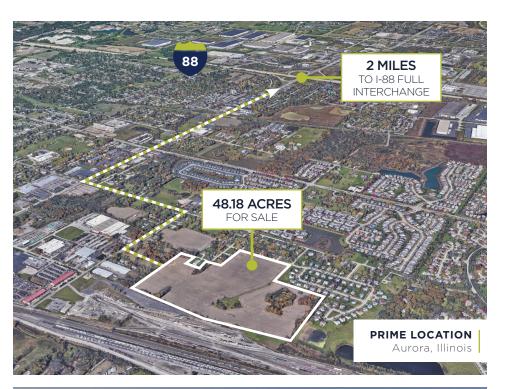

### PROPERTY HIGHLIGHTS

Situated along I-88 at the intersection of McClure & Sheffer Roads, this 48.18 acre site offers a one-of-a-kind opportunity for users seeking direct access to and from Chicago's rapidly growing western suburbs. Positioned 2 miles from I-88's full interchange at N Farnsworth Rd, and 2.7 miles from BNSF's Aurora Rail Yard, users can leverage the site's prime location to move their operations further, faster and outpace the competition.

| Site Area:      | 48.18 Acres                                                            |
|-----------------|------------------------------------------------------------------------|
| Date Available: | Immediate Availability                                                 |
| County:         | Kane County                                                            |
| Current Zoning: | Residential (business-friendly government open to industrial rezoning) |
| Parcel IDs:     | 15-13-400-023, 15-13-400-024, 15-13-254-002                            |
| RE Taxes:       | \$2,355.44 (annual total)                                              |
| Asking Price:   | \$5,250,000 (\$2.50 PSF)                                               |