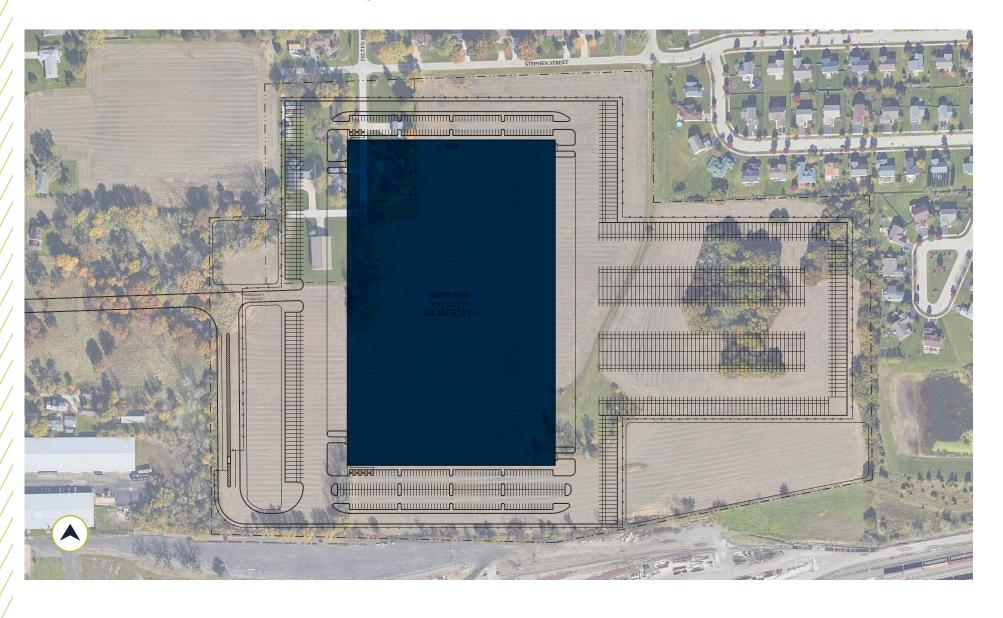

| RE Taxes:       | \$2,355.44 (annual total)                                              |
| Asking Price:   | \$5,250,000 (\$2.50 PSF)                                               |







SITE AERIAL
48.18 ACRES

### A DRIVING WORKFORCE

Put Aurora's vast and diverse labor market to work for your business. With 342,234 workers within a 10-mile radius, users will keep business operations running smoothly year round.



271,415 **POPULATION** Within 5 Miles

701,470

POPULATION

Within 10 Miles



116,595 **WORKFORCE** Within 5 Miles

342,234 WORKFORCE Within 10 Miles



\$103,067 **AVG. HH INCOME** 

AVG. HH INCOME
Within 10 Miles



34.2 **AVG. AGE** Within 5 Miles

36.4 **AVG. AGE** Within 10 Miles





CONCEPTUAL PLAN A
OFFERING 500,640 SF

## CONCEPTUAL PLAN B OFFERING 601,400 SF





#### **DAVID FRIEDLAND**

david.friedland@cushwake.com +1 847 720 1370

#### **MICHAEL MAGLIANO**

michael.magliano@cushwake.com +1 847 518 3259