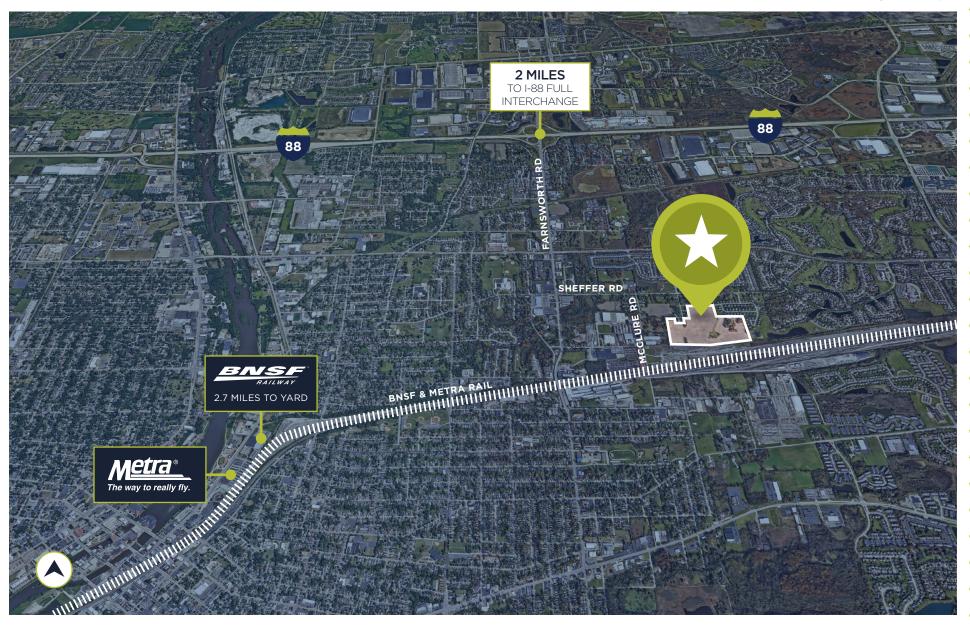

### PROPERTY HIGHLIGHTS

Situated along I-88 at the intersection of McClure & Sheffer Roads, this 48.18 acre site offers a one-of-a-kind opportunity for users seeking direct access to and from Chicago's rapidly growing western suburbs. Positioned 2 miles from I-88's full interchange at N Farnsworth Rd, and 2.7 miles from BNSF's Aurora Rail Yard, users can leverage the site's prime location to move their operations further, faster and outpace the competition.