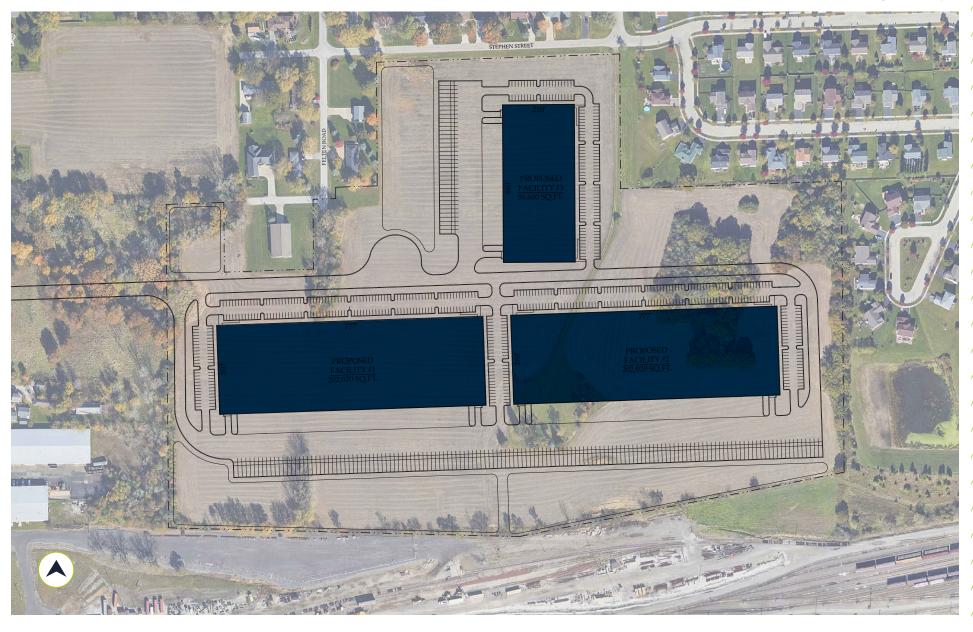

SITE AERIAL
48.18 ACRES

34.2 **AVG. AGE** Within 5 Miles

36.4 **AVG. AGE** Within 10 Miles

CONCEPTUAL PLAN A
OFFERING 500,640 SF