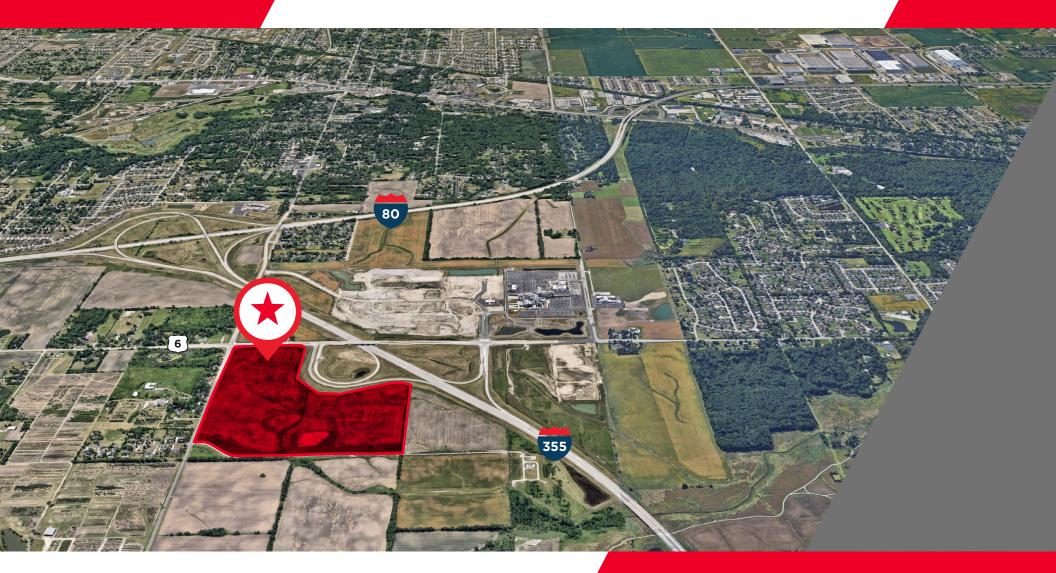

LINE OF THE NE'A OF SEC 4-35-11

2013.46

PRIME DEVELOPMENT OPPORTUNITY
IN GROWING MARKET

NEW LENOX, ILLINOIS

# Property Overview & Site Survey

- 105.23-Acre Property
- Commercial (C-7) Zoning
- Immediate I-355 Access & Frontage at US Highway 6 Interchange
- Located minutes from I-355
   & I-80's Full Interchange
- Low Will County Taxes
- 39 Miles from Downtown Chicago
- 7 Miles from Downtown Joliet
- Immediate Availability
- Sale Price: \$16.000.000