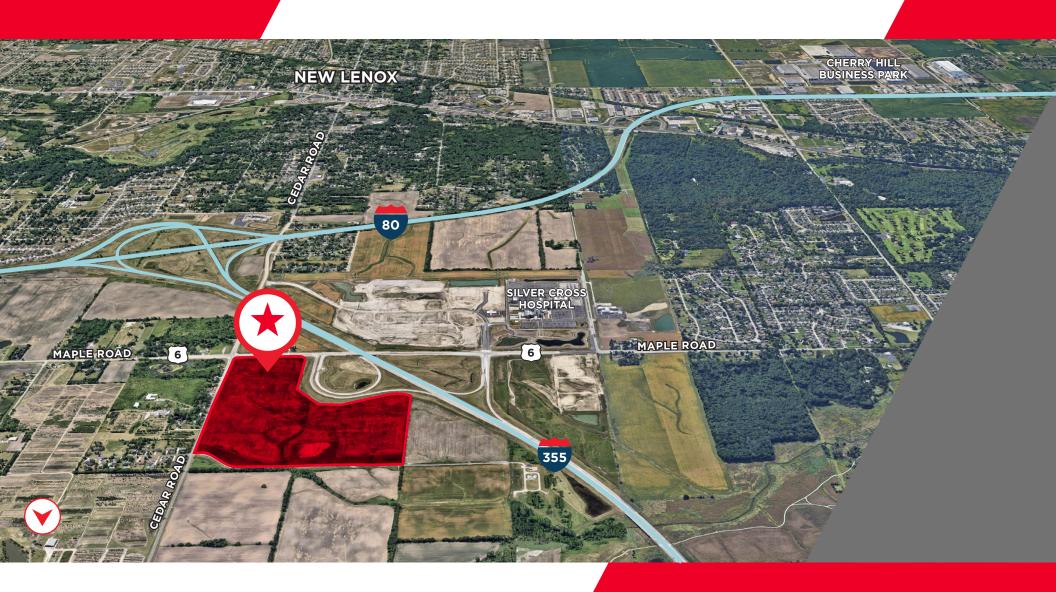

### Aerial Map

NEW LENOX, ILLINOIS

# Property Overview & Site Survey

- 105.23-Acre Property
- Commercial (C-7) Zoning
- Immediate I-355 Access & Frontage at US Highway 6 Interchange
- Located minutes from I-355
   & I-80's Full Interchange
- Low Will County Taxes
- 39 Miles from Downtown Chicago
- 7 Miles from Downtown Joliet
- Immediate Availability
- Sale Price: \$16.000.000