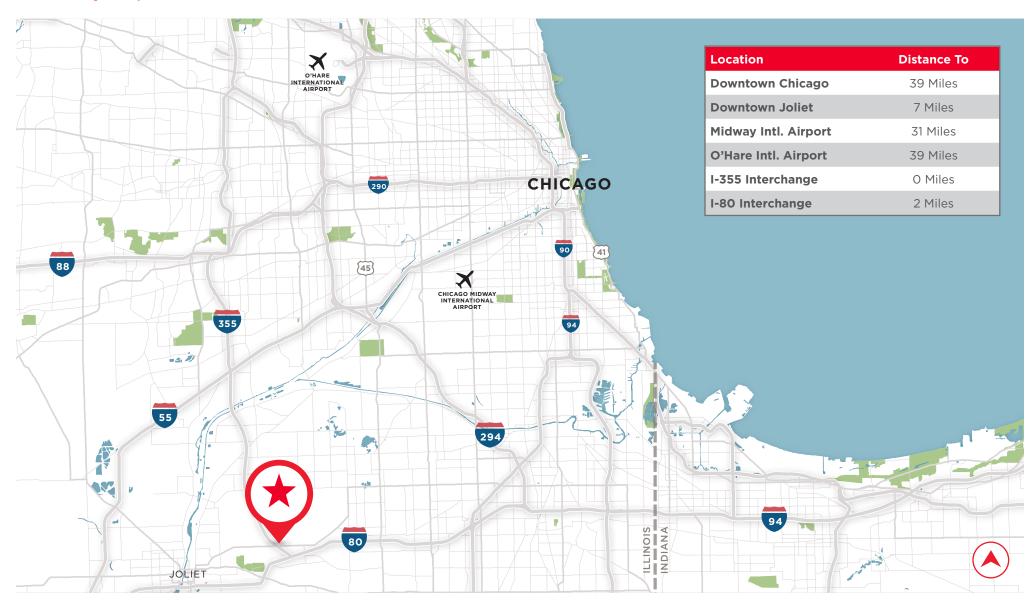

# Property Overview & Site Survey

- 105.23-Acre Property
- Commercial (C-7) Zoning
- Immediate I-355 Access & Frontage at US Highway 6 Interchange
- Located minutes from I-355
   & I-80's Full Interchange
- Low Will County Taxes
- 39 Miles from Downtown Chicago
- 7 Miles from Downtown Joliet
- Immediate Availability
- Sale Price: \$16.000.000