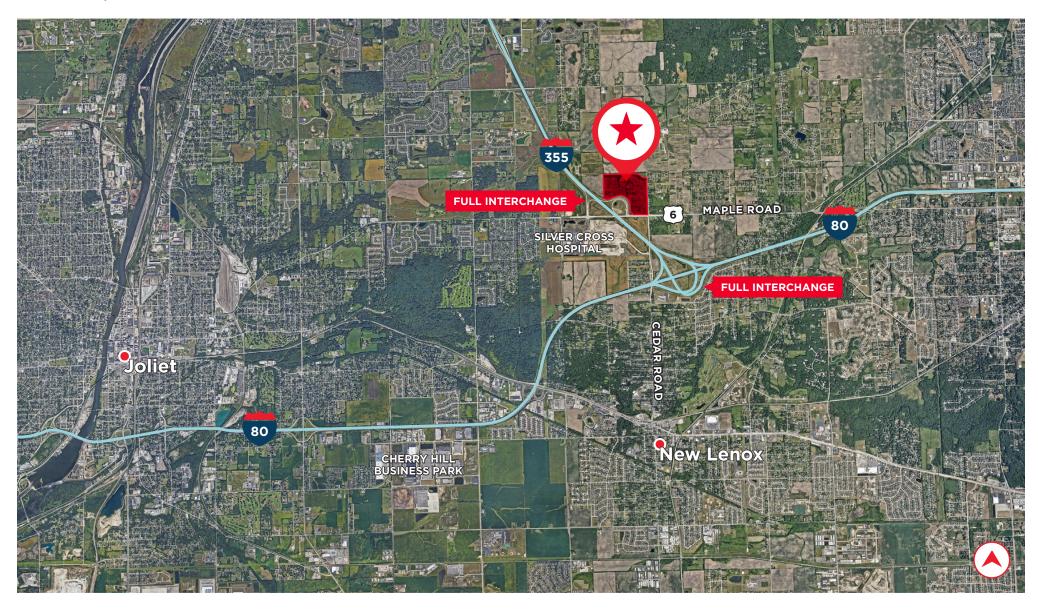

### **Proximity Map**

For more information, please contact:

# Property Overview & Site Survey

- 105.23-Acre Property
- Commercial (C-7) Zoning
- Immediate I-355 Access & Frontage at US Highway 6 Interchange
- Located minutes from I-355
   & I-80's Full Interchange
- Low Will County Taxes
- 39 Miles from Downtown Chicago
- 7 Miles from Downtown Joliet
- Immediate Availability
- Sale Price: \$16.000.000