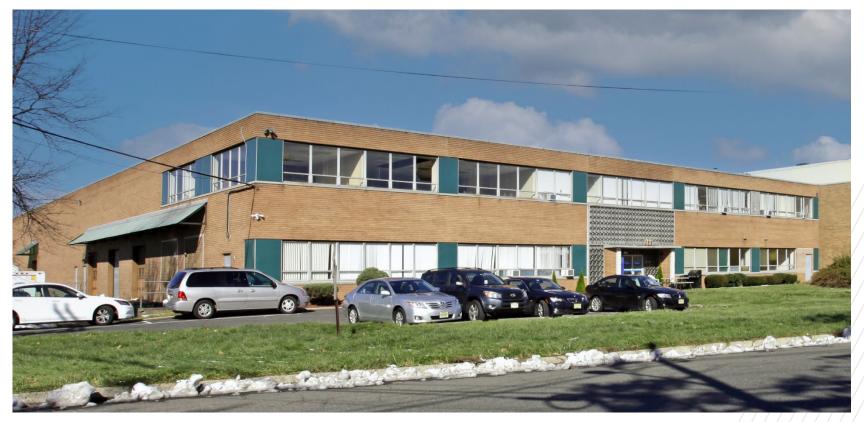

Premier Meadowlands Location – 101,344 SF Warehouse

## FOR LEASE 299 MURRAY HILL PARKWAY EAST RUTHERFORD, NJ 07073

EXTERIOR RENOVATIONS UNDERWAY

Ĩ

NEW YORK CITY

DIRECT ACCESS TO ROUTE 17, ROUTE 46, & NJ TURNPIKE

ROBUST LABOR MARKET

## 101,344 SF Total Building