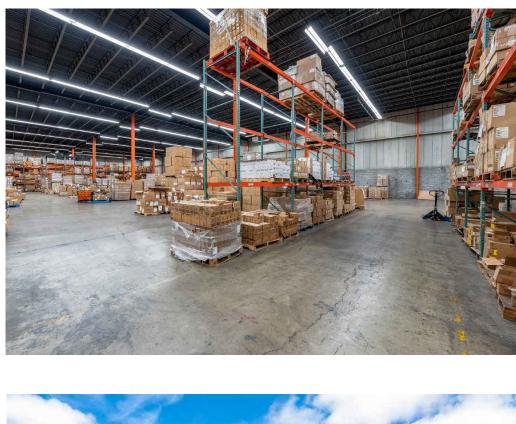

Premier Meadowlands Location – 101,344 SF Warehouse

## FOR LEASE 299 MURRAY HILL PARKWAY EAST RUTHERFORD, NJ 07073



EXTERIOR RENOVATIONS UNDERWAY

Ĩ

NEW YORK CITY

DIRECT ACCESS TO ROUTE 17, ROUTE 46, & NJ TURNPIKE

ROBUST LABOR MARKET

## 101,344 SF Total Building

## **Property Features**









3.72 Acres

9,733 SF Office Size

F 12 Loading ize Docks

1 Drive-In Door



28'7" and 22'4" Clear Height

44 Striped Car Parking (Additional Street Parking) 1,200 Amps Power

## Renovations

- New Roof
- New Dock Packages
- Whitebox Office Space
- LED Lights
- Interior/Exterior Warehouse Refurbishment
- Sealcoat and Restriped Paving





**PROPERTY SURVEY** 





ACCESS MAP





#### FOR MORE INFORMATION, PLEASE CONTACT:

THOMAS D. TUCCI, SIOR +1 732 243 3120 thomas.tucci@cushwake.com TORSTEN THALER +1 732 243 3060 torsten.thaler@cushwake.com NATALIE GORGA +1 732 243 3136 natalie.gorga@cushwake.com

One Meadowlands Plaza, 7th Floor | East Rutherford, NJ 07073 | +1 201 935 4000 99 Wood Avenue South, 8th Floor, Iselin, NJ 08830 | +1 732 623 4700 | <u>cushmanwakefield.com</u>

© 2024 Cushman & Wakefield. All rights reserved. The information contained in this communication is strictly confidential. This information has been obtained from sources believed to be reliable but has not been verified. NO WARRANTY OR REPRESENTATION, EXPRESS OR IMPLIED, IS MADE AS TO THE CONDITION OF THE PROPERTY (OR PROPERTIES) REFERENCED HEREIN