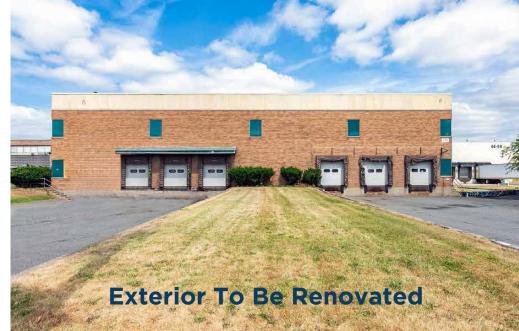

## FOR LEASE 299 MURRAY HILL PARKWAY EAST RUTHERFORD, NJ 07073

EXTERIOR RENOVATIONS UNDERWAY

Ĩ

NEW YORK CITY

DIRECT ACCESS TO ROUTE 17, ROUTE 46, & NJ TURNPIKE

ROBUST LABOR MARKET

## Renovations

- New Roof
- New Dock Packages
- Whitebox Office Space
- LED Lights
- Interior/Exterior Warehouse Refurbishment
- Sealcoat and Restriped Paving

**PROPERTY SURVEY** 

ACCESS MAP