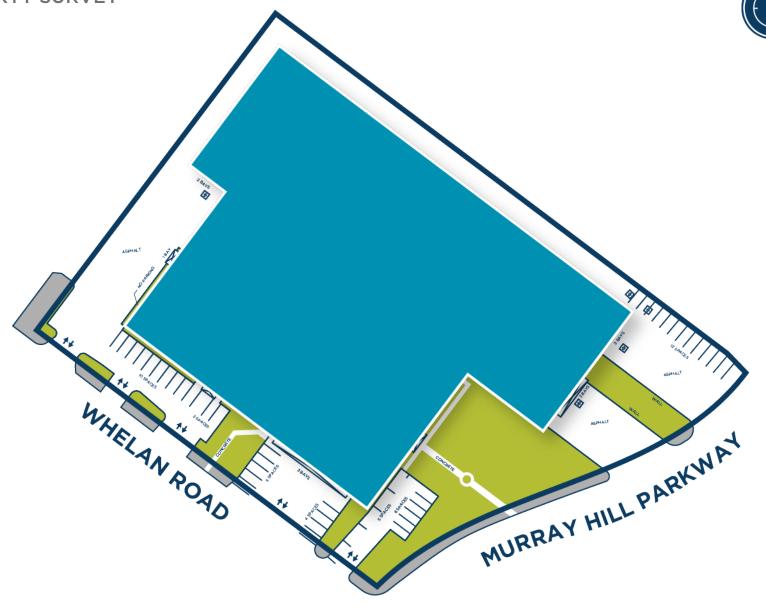

## **Property Features**

3.72 Acres

9,733 SF Office Size

F 12 Loading ize Docks

1 Drive-In Door

28'7" and 22'4" Clear Height

44 Striped Car Parking (Additional Street Parking) 1,200 Amps Power

## Renovations

- New Roof
- New Dock Packages
- Whitebox Office Space
- LED Lights
- Interior/Exterior Warehouse Refurbishment
- Sealcoat and Restriped Paving

**PROPERTY SURVEY** 

ACCESS MAP