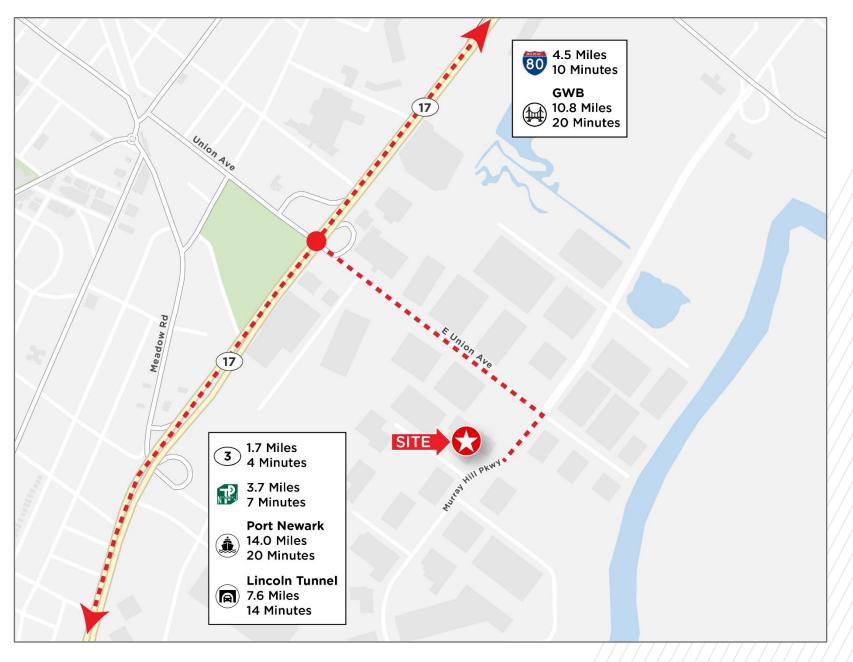

## Renovations

- New Roof
- New Dock Packages
- Whitebox Office Space
- LED Lights
- Interior/Exterior Warehouse Refurbishment
- Sealcoat and Restriped Paving

**PROPERTY SURVEY** 

ACCESS MAP