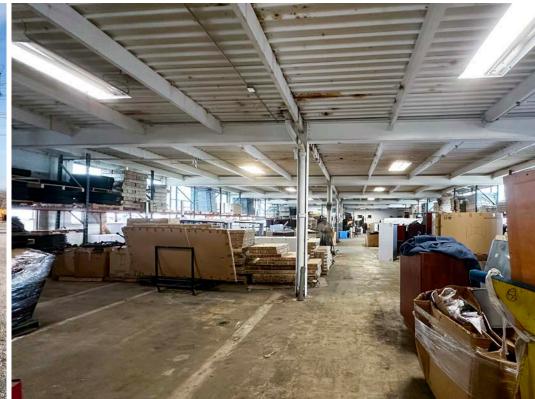

USE



## 7,425 SF BUILDING SIZE

**0.617 AC** SITE SIZE

#### **\$285,000** SALE PRICE

### COMMENTS

- Optimal building for a contractor, landscaper, or any user in need of outdoor storage
- Outdoor storage area totaling around 0.3 AC with fencing in place
- Access to an active rail line
- Well maintained by current ownership

## **PROPERTY SPECIFICATIONS**

| CONSTRUCTION:   | Masonry              |
|-----------------|----------------------|
| ROOF:           | Flat                 |
| LIGHTING:       | Fluorescent          |
| HEAT:           | Gas                  |
| SPRINKLER:      | 100% Wet             |
| CEILING HEIGHT: | 11'                  |
| DRIVE-IN DOORS: | One (1) - 10' height |
| DOCKS:          | One (1)              |

## SITE **PLAN**



## PROPERTY **PHOTOS**







## PARCEL MAP







# Easy access to I-90 & I-271





RICO A. PIETRO, SIOR Principal +1 216 525 1473 rpietro@crescorealestate.com

#### KIRSTEN PARATORE

Senior Associate +1 216 525 1491 kparatore@crescorealestate.com

#### **ROBBY MARTINELLI**

Associate +1 216 232 4104 rmartinelli@crescorealestate.com

 $Independently \ Owned \ and \ Operated \ / \ A \ Member \ of \ the \ Cushman \ \& \ Wakefield \ Alliance$ 

Cushman & Wakefield Copyright 2024. No warranty or representation, express or implied, is made to the accuracy or completeness of the information contained herein, and same is submitted subject to errors, omissions, change of price, rental or other conditions, withdrawal without notice, and to any special listing conditions imposed by the property owner(s). As applicable, we ma