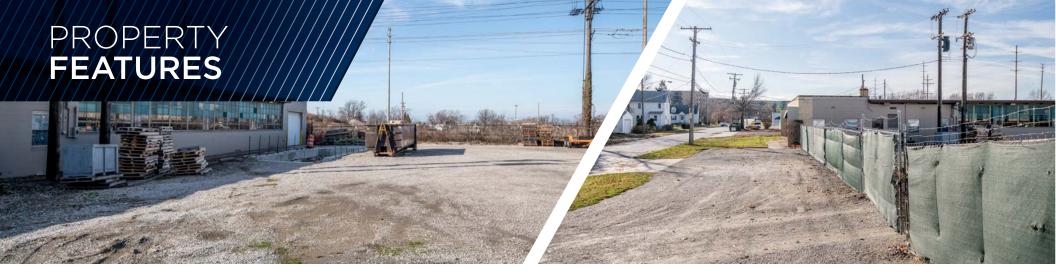

## FOR SALE 19571 Roseland Avenue Euclid, Ohio 44117



# **7,425 SF LIGHT INUDSTRIAL SPACE FOR SALE** 0.617 Acres

City Desk In FFICE FURNITU 20: Set BUDGET & USE



## 7,425 SF BUILDING SIZE

**0.617 AC** SITE SIZE

#### **\$285,000** SALE PRICE

### COMMENTS

- Optimal building for a contractor, landscaper, or any user in need of outdoor storage
- Outdoor storage area totaling around 0.3 AC with fencing in place
- Access to an active rail line
- Well maintained by current ownership

## **PROPERTY SPECIFICATIONS**

| CONSTRUCTION:   | Masonry              |
|-----------------|----------------------|
| ROOF:           | Flat                 |
| LIGHTING:       | Fluorescent          |
| HEAT:           | Gas                  |
| SPRINKLER:      | 100% Wet             |
| CEILING HEIGHT: | 11'                  |
| DRIVE-IN DOORS: | One (1) - 10' height |
| DOCKS:          | One (1)              |

## SITE **PLAN**



## PROPERTY **PHOTOS**







## P