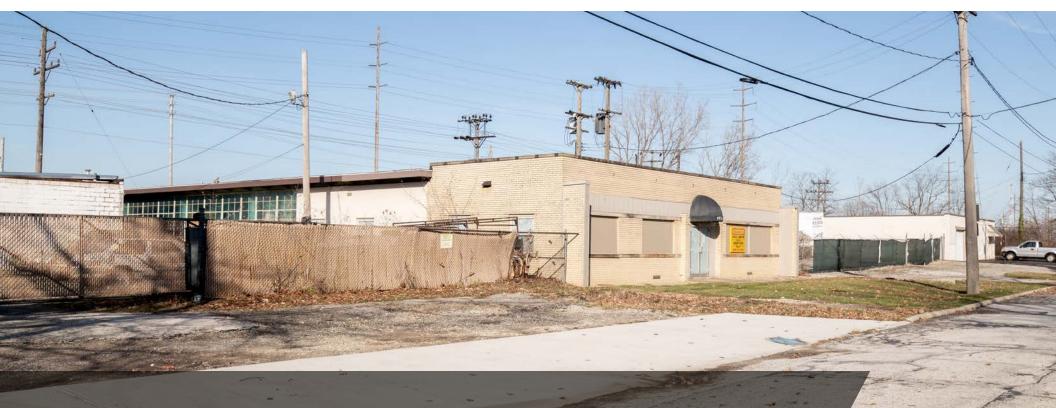

E

#### **\$285,000** SALE PRICE

### COMMENTS

- Optimal building for a contractor, landscaper, or any user in need of outdoor storage
- Outdoor storage area totaling around 0.3 AC with fencing in place
- Access to an active rail line
- Well maintained by current ownership

## **PROPERTY SPECIFICATIONS**

| CONSTRUCTION:   | Masonry              |
|-----------------|----------------------|
| ROOF:           | Flat                 |
| LIGHTING:       | Fluorescent          |
| HEAT:           | Gas                  |
| SPRINKLER:      | 100% Wet             |
| CEILING HEIGHT: | 11'                  |
| DRIVE-IN DOORS: | One (1) - 10' height |
| DOCKS:          | One (1)              |

## SITE **PLAN**



## PROPERTY **PHOTOS**







## PARCEL MAP







# Easy access to I-90 & I-271





RICO A. PIETRO, SIOR Principal +1 216 525 1473 rpietro@crescorealestate.com

#### KIRSTEN PARATORE

Senior Associate +1 216 525 1491 kparatore@crescorealestate.com

#### **ROBBY MARTINELLI**

Associate +1 216 232 4104 rmartinelli@crescorealestate.com

 $Independently \ Owned \ and \ Operated \ / \ A \ Member \ of \ the \ Cushman \ \& \ Wakefield \ Alliance$ 

Cushman & Wakefield Copyright 2024. No warranty or representation, express or implied, is made to the accuracy or completeness of the information contained herein, and same is submitted subject to errors, omissions, change of price, rental or other conditions, withdrawal without notice, and to any special listing conditions imposed by the property owner(s). As applicable, we make no representation as to the condition of the property