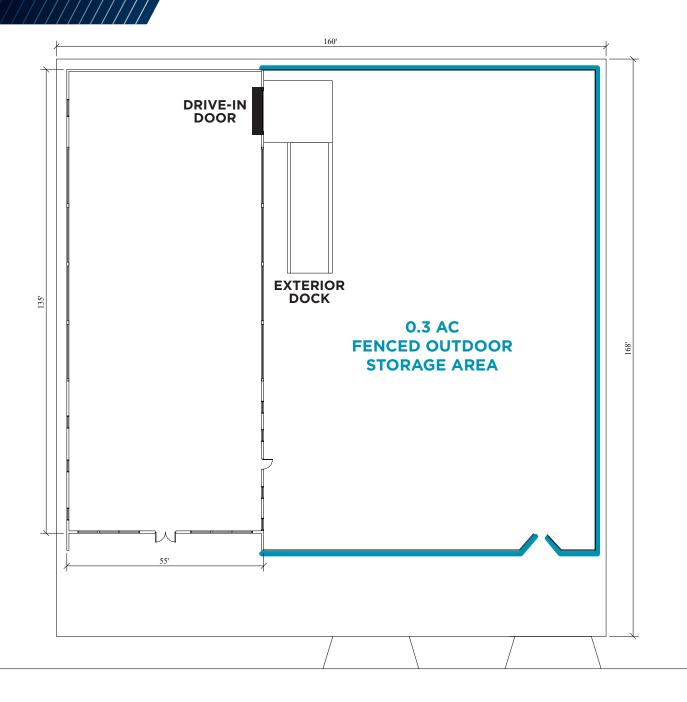

## **PROPERTY SPECIFICATIONS**

| CONSTRUCTION:   | Masonry              |
|-----------------|----------------------|
| ROOF:           | Flat                 |
| LIGHTING:       | Fluorescent          |
| HEAT:           | Gas                  |
| SPRINKLER:      | 100% Wet             |
| CEILING HEIGHT: | 11'                  |
| DRIVE-IN DOORS: | One (1) - 10' height |
| DOCKS:          | One (1)              |

## SITE **PLAN**