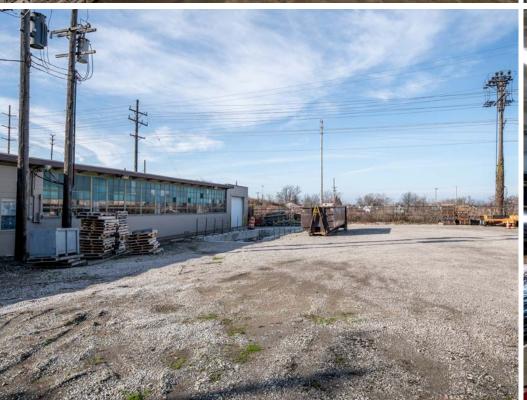

ET & USE



## 7,425 SF BUILDING SIZE

**0.617 AC** SITE SIZE

#### **\$285,000** SALE PRICE

### COMMENTS

- Optimal building for a contractor, landscaper, or any user in need of outdoor storage
- Outdoor storage area totaling around 0.3 AC with fencing in place
- Access to an active rail line
- Well maintained by current ownership

## **PROPERTY SPECIFICATIONS**

| CONSTRUCTION:   | Masonry              |
|-----------------|----------------------|
| ROOF:           | Flat                 |
| LIGHTING:       | Fluorescent          |
| HEAT:           | Gas                  |
| SPRINKLER:      | 100% Wet             |
| CEILING HEIGHT: | 11'                  |
| DRIVE-IN DOORS: | One (1) - 10' height |
| DOCKS:          | One (1)              |

## SITE **PLAN**



## PROPERTY **PHOTOS**







## PARCEL MAP







# Easy access to I-90 & I-271





RICO A. PIETRO, SIOR Principal +1 216 525 1473 rpietro@crescorealestate.com

#### KIRSTEN PARATORE

Senior Associate +1 216 525 1491 kparatore@crescorealestate.com

#### **ROBBY MARTINELLI**

Associate +1 216 232 4104 rmartinelli@crescorealestate.com

 $Independently \ Owned \ and \ Operated \ / \ A \ Member \ of \ the \ Cushman \ \& \ Wakefield \ Alliance$ 

Cushman & Wakefield Copyright 2024. No warranty or representation, express or implied, is made to the accuracy or completeness of the information contained herein, and same is submitted subject to errors, omissions, change of price, rental or other conditions, withdrawal without notice, and to any special listing conditions imposed by the property owner(s). As applicable, w