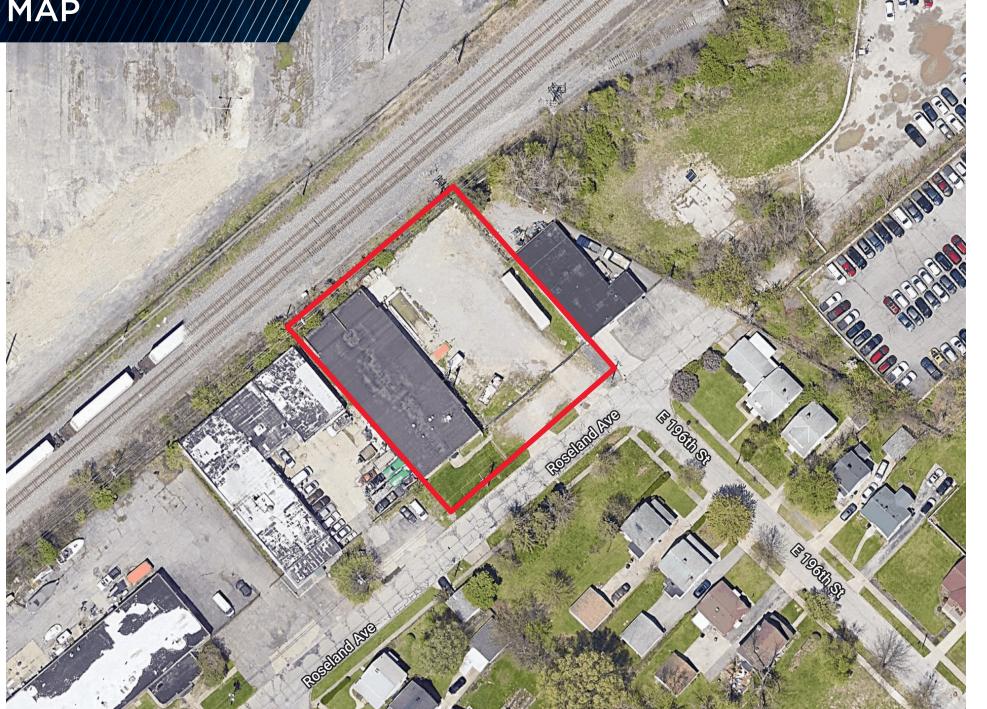

SF BUILDING SIZE

**0.617 AC** SITE SIZE

#### **\$285,000** SALE PRICE

### COMMENTS

- Optimal building for a contractor, landscaper, or any user in need of outdoor storage
- Outdoor storage area totaling around 0.3 AC with fencing in place
- Access to an active rail line
- Well maintained by current ownership

## **PROPERTY SPECIFICATIONS**

| CONSTRUCTION:   | Masonry              |
|-----------------|----------------------|
| ROOF:           | Flat                 |
| LIGHTING:       | Fluorescent          |
| HEAT:           | Gas                  |
| SPRINKLER:      | 100% Wet             |
| CEILING HEIGHT: | 11'                  |
| DRIVE-IN DOORS: | One (1) - 10' height |
| DOCKS:          | One (1)              |

## SITE **PLAN**



## PROPERTY **PHOTOS**







## PARCEL MAP







# Easy access to I-90 & I-271





RICO A. PIETRO, SIOR Principal +1 216 525 1473 rpietro@crescorealestate.com

#### KIRSTEN PARATORE

Senior Associate +1 216 525 1491 kparatore@crescorealestate.com

#### **ROBBY MARTINELLI**

Associate +1 216 232 4104 rmartinelli@crescorealestate.com

 $Independently \ Owned \ and \ Operated \ / \ A \ Member \ of \ the \ Cushman \ \& \ Wakefield \ Alliance$ 

Cushman & Wakefield Copyright 2024. No warranty or representation, express or implied, is made to the accuracy or completeness of the information contained herein, and same is submitted subject to errors, omissions, change of price, rental or other conditions, withdrawal without notice, and to any special listing conditions imposed by the property owner(s). As applicable, we make no representat