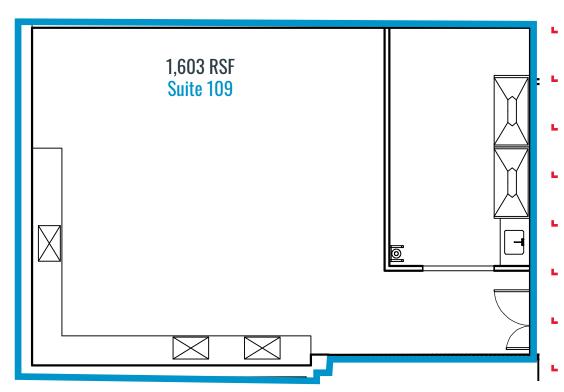

# FRONTIER RIP

# **400 PARK OFFICES**

FLOOR 1ST FLOOR **SIZE** 1,603 RSF

TYPE LAB **AVAILABLE** 12.01.2025

CONDITION BUILT OUT

#### FIRST FLOOR

#### **On-Site Perks**

Shared conference and break room