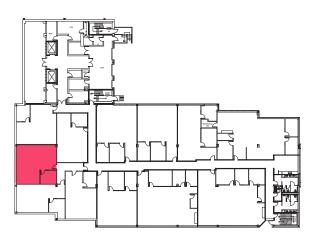

# **400 PARK OFFICES**

FLOOR 2ND FLOOR **SIZE** 1,422 RSF

TYPE LAB AVAILABLE NOW CONDITION BUILT OUT

1,422 RSF Suite 216

#### **SECOND FLOOR**

#### **On-Site Perks**

Shared conference and break room