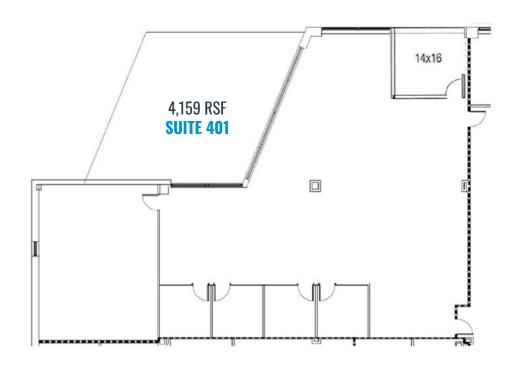

### **800 PARK OFFICES**

**FLOOR** 4TH FLOOR

SIZE 4,159 RSF TYPE OFFICE

AVAILABLE NOW

CONDITION MOVE IN READY