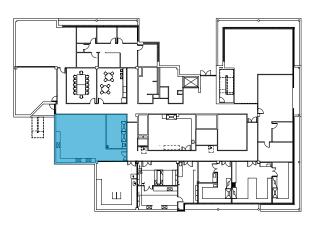

# FRONTIER RIP

# **400 PARK OFFICES**

FLOOR 1ST FLOOR **SIZE** 1,603 RSF

TYPE LAB **AVAILABLE** 12.01.2025

CONDITION BUILT OUT

#### FIRST FLOOR

#### **On-Site Perks**

Shared conference and break room