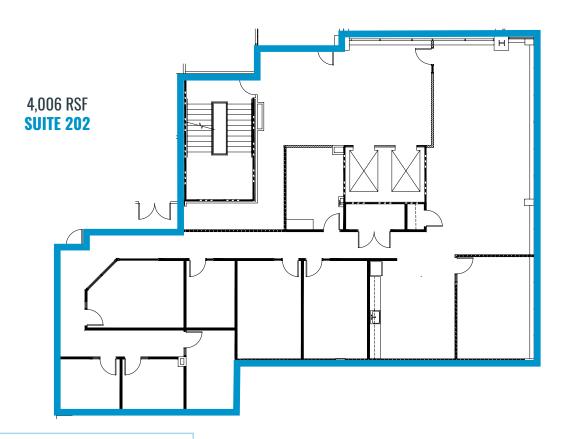

## **400 PARK OFFICES**

FLOOR 1ST FLOOR **SIZE** 2,715 RSF

TYPE LAB/OFFICE **AVAILABLE** 12.01.2025

**CONDITION**BUILT OUT