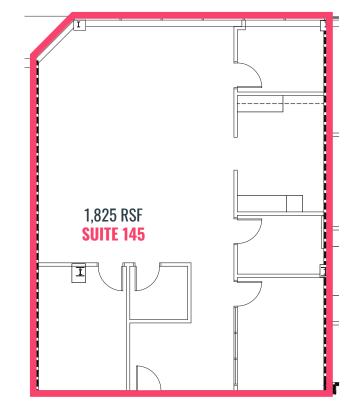

# **400 PARK OFFICES**

FLOOR 1ST FLOOR **SIZE** 1,603 RSF

TYPE LAB **AVAILABLE** 12.01.2025

CONDITION BUILT OUT

#### FIRST FLOOR

#### **On-Site Perks**

Shared conference and break room