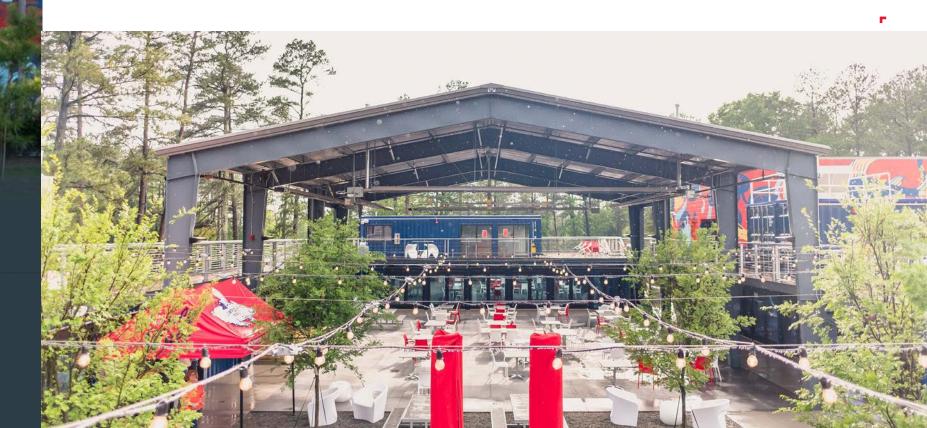

# Boxyard

# AWARD WINNING BOXYARD LOCATED ON THE FRONTIER CAMPUS

Boxyard RTP is home to 15,000 square feet of creative eateries and unique experiences. Sustainably constructed from repurposed shipping containers, Boxyard is a dog-friendly hyper-local community where RTP employees and people from greater Triangle Region can enjoy live performances, meet, eat and unwind.

**TBJ SPACE Awards:** 

Top Retail Development (2022)

TCREW:

Best Development Project (2022)

**Best of Durham:** 

Best Venue for Live Music (2022 & 2023)

40
UPCYCLED SHIPPING CONTAINERS

200 EVENTS ANNUALLY

4+
DAYS OF LOCAL MUSIC
WEEKLY

\$9M INVESTMENT