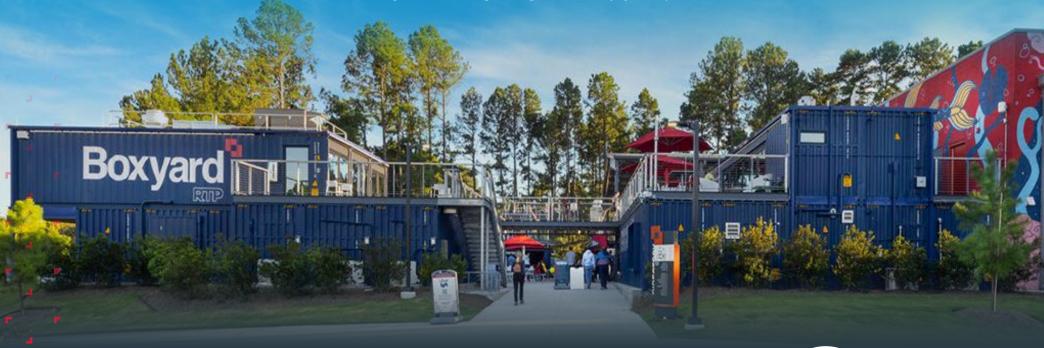

# Boxyard

# AWARD WINNING BOXYARD LOCATED ON THE FRONTIER CAMPUS

Boxyard RTP is home to 15,000 square feet of creative eateries and unique experiences. Sustainably constructed from repurposed shipping containers, Boxyard is a dog-friendly hyper-local community where RTP employees and people from greater Triangle Region can enjoy live performances, meet, eat and unwind.

**TBJ SPACE Awards:** 

Top Retail Development (2022)

TCREW:

Best Development Project (2022)

**Best of Durham:** 

Best Venue for Live Music (2022 & 2023)

40
UPCYCLED SHIPPING CONTAINERS

200 EVENTS ANNUALLY

4+
DAYS OF LOCAL MUSIC
WEEKLY

\$9M INVESTMENT