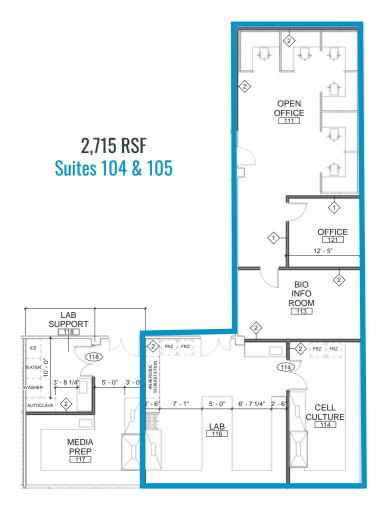

## **400 PARK OFFICES**

FLOOR 1ST FLOOR **SIZE** 2,715 RSF

TYPE LAB/OFFICE **AVAILABLE** 12.01.2025

**CONDITION**BUILT OUT