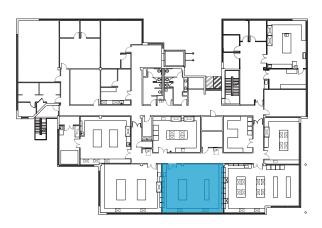

## **400 PARK OFFICES**

FLOOR 1ST FLOOR **SIZE** 2,715 RSF

TYPE LAB/OFFICE **AVAILABLE** 12.01.2025

**CONDITION**BUILT OUT

#### FIRST FLOOR - SUBLEASE

#### **On-Site Perks**

Shared conference and break room