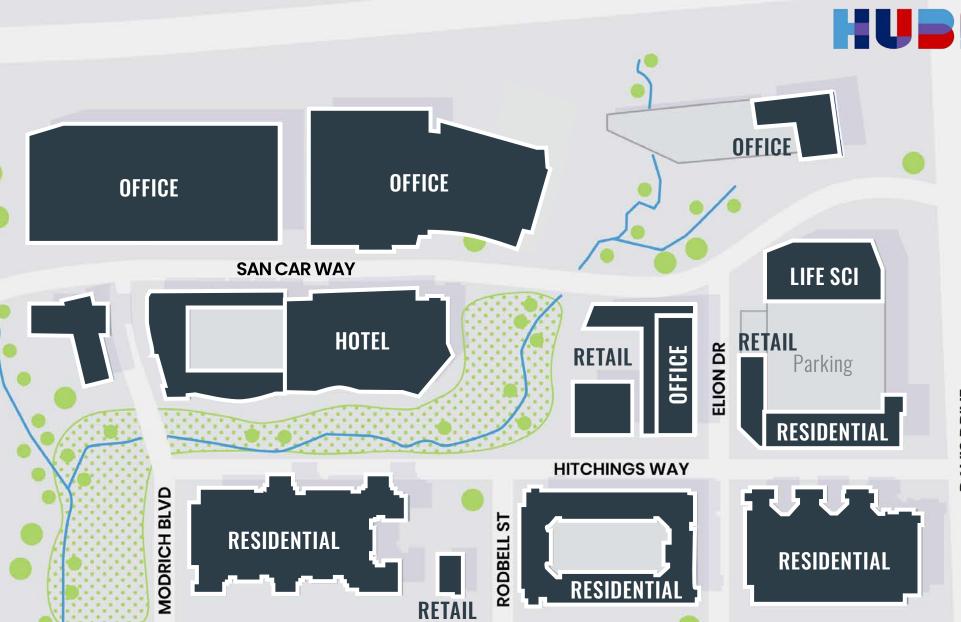

# **FRONTIER**

Research Triangle Park has a strong, diversified, and growing economy, hosting more than 375 companies and over 60,000 employees. It is one of the world's largest and most successful research and development centers, and benefits from an excellent transportation infrastructure including major highway access and the nearby Raleigh-Durham International Airport as well as the steady stream of intellectual capital coming from the four major universities nearby – Duke University, University of North Carolina at Chapel Hill, the University of North Carolina, North Carolina State University, and North Carolina Central University.

# SEE WHAT'S COMING TOMORROW AT HUB RTP

20+ MILES OF **CONNECTED TRAILS** 

1 MILLION+ SQUARE FEET **OF OFFICE & LAB SPACE** 

75,000 SQUARE FEET **OF RETAIL DELIVERING 2024** 

**CONVERGENCE CENTER** 

1,200-UNIT RESIDENTIAL DEVELOPMENT **DELIVERING 2024** 

**16 ACRES OF PARKS & GREEN SPACE** 

**250 HOTEL ROOMS** 

265,000 SQUARE FEET **OF MODERN LAB & OFFICE SPACE DELIVERING Q1 2025** 