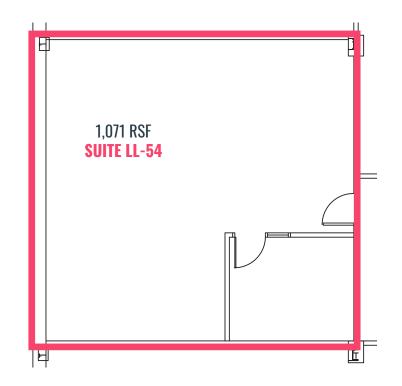

# **400 PARK OFFICES LL 101**

FLOOR Lower Level **SIZE** 3,472 RSF

TYPE LAB/OFFICE AVAILABLE NOW **CONDITION**BUILT OUT