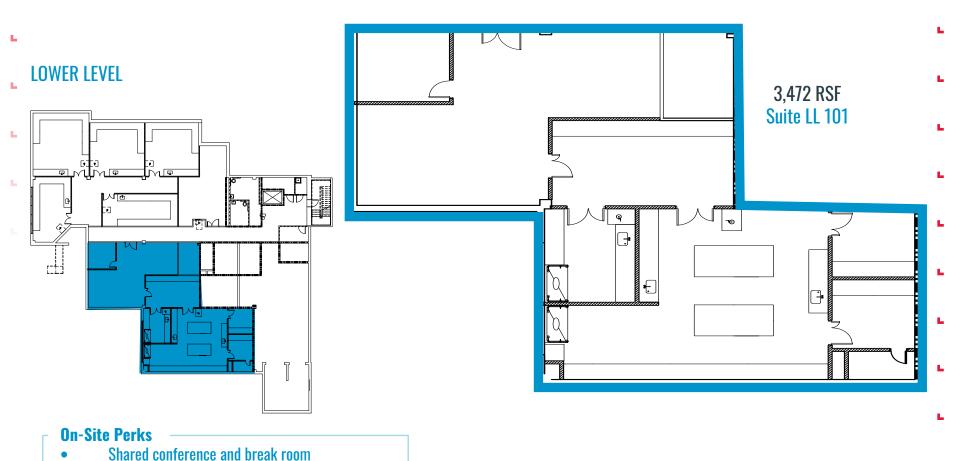

# **400 PARK OFFICES LL 101**

FLOOR Lower Level **SIZE** 3,472 RSF

TYPE LAB/OFFICE AVAILABLE NOW **CONDITION**BUILT OUT

#### **On-Site Perks**

Shared conference and break room