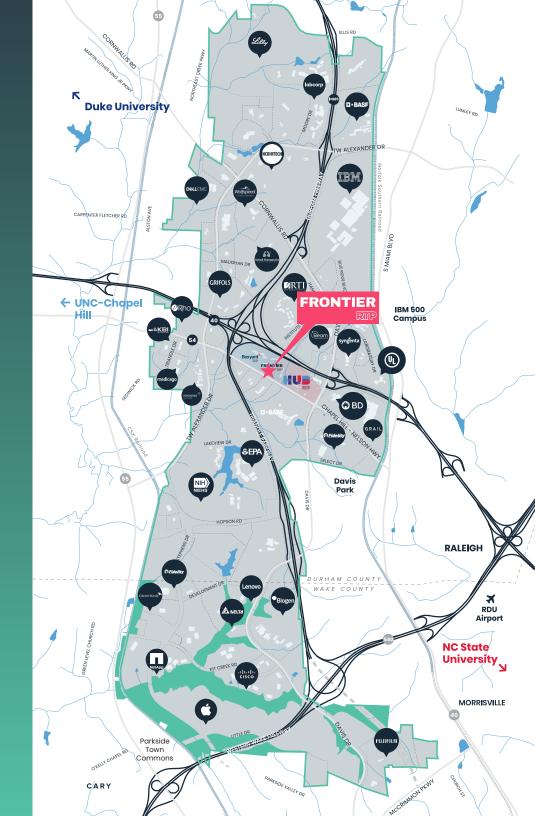

# **FRONTIER**

Research Triangle Park has a strong, diversified, and growing economy, hosting more than 375 companies and over 60,000 employees. It is one of the world's largest and most successful research and development centers, and benefits from an excellent transportation infrastructure including major highway access and the nearby Raleigh-Durham International Airport as well as the steady stream of intellectual capital coming from the four major universities nearby – Duke University, University of North Carolina at Chapel Hill, the University of North Carolina, North Carolina State University, and North Carolina Central University.