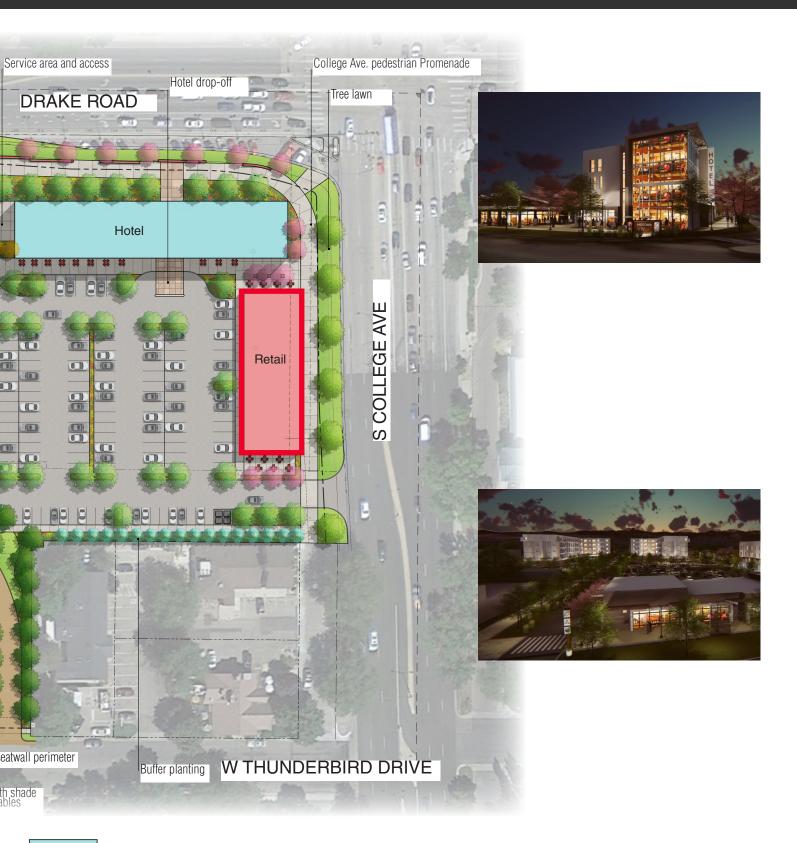

#### DRAKE ON COLLEGE

FORT COLLINS, COLORADO

Drake on College is Fort Collins' newest Transit Oriented Development (TOD) and sits on approximately 7 acres. The mixed-use development will consist of a four-story 100-room hotel, two multi-family buildings with 192 units and approximately 17,500 square feet of retail space fronting on South College Avenue and West Drake Road.

#### PROPERTY HIGHLIGHTS

- Pedestrian connections and bike connectivity
- Max Line bus rapid transit connectivity
- Great proximity to CSU
- Grand promenade