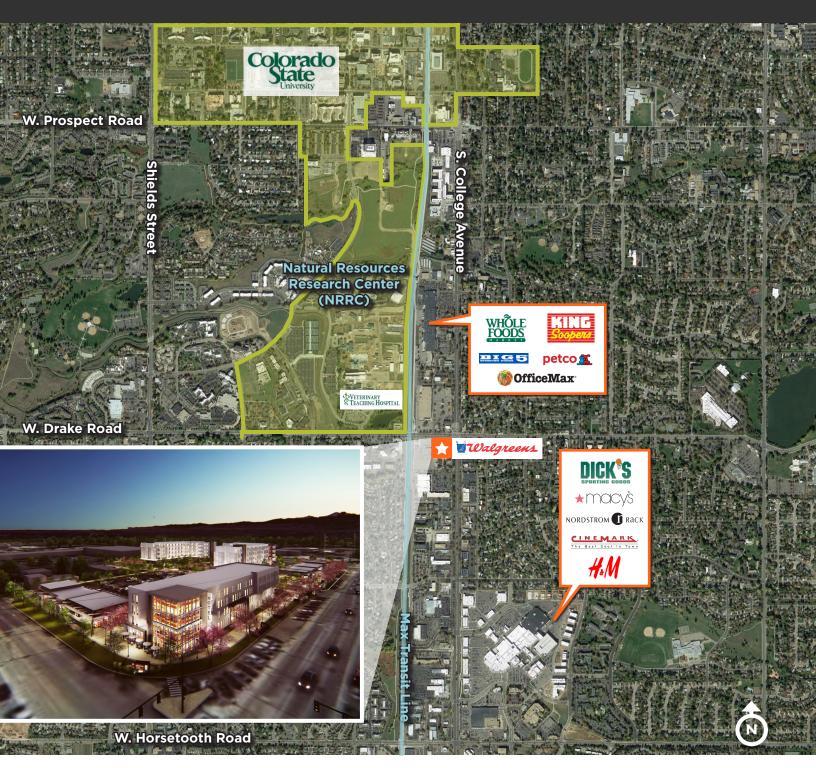

## 17,500 SQUARE FEET RETAIL SPACE AVAILABLE

#### DRAKE ON COLLEGE

FORT COLLINS, COLORADO

Drake on College is Fort Collins' newest Transit Oriented Development (TOD) and sits on approximately 7 acres. The mixed-use development will consist of a four-story 100-room hotel, two multi-family buildings with 192 units and approximately 17,500 square feet of retail space fronting on South College Avenue and West Drake Road.

#### PROPERTY HIGHLIGHTS

- Pedestrian connections and bike connectivity
- Max Line bus rapid transit connectivity
- Great proximity to CSU
- Grand promenade