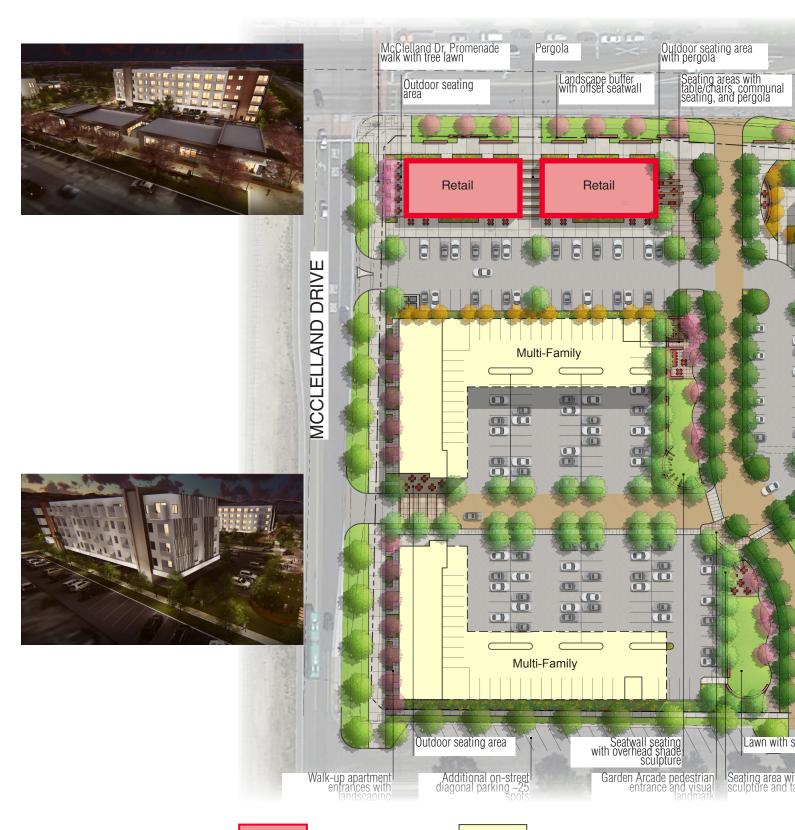

#### DRAKE ON COLLEGE

FORT COLLINS, COLORADO

Drake on College is Fort Collins' newest Transit Oriented Development (TOD) and sits on approximately 7 acres. The mixed-use development will consist of a four-story 100-room hotel, two multi-family buildings with 192 units and approximately 17,500 square feet of retail space fronting on South College Avenue and West Drake Road.

#### PROPERTY HIGHLIGHTS

- Pedestrian connections and bike connectivity
- Max Line bus rapid transit connectivity
- Great proximity to CSU
- Grand promenade