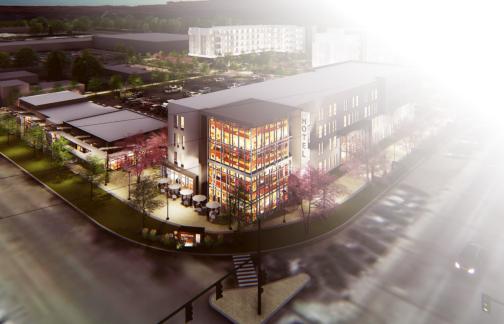

#### DRAKE ON COLLEGE

FORT COLLINS, COLORADO

Drake on College is Fort Collins' newest Transit Oriented Development (TOD) and sits on approximately 7 acres. The mixed-use development will consist of a four-story 100-room hotel, two multi-family buildings with 192 units and approximately 17,500 square feet of retail space fronting on South College Avenue and West Drake Road.