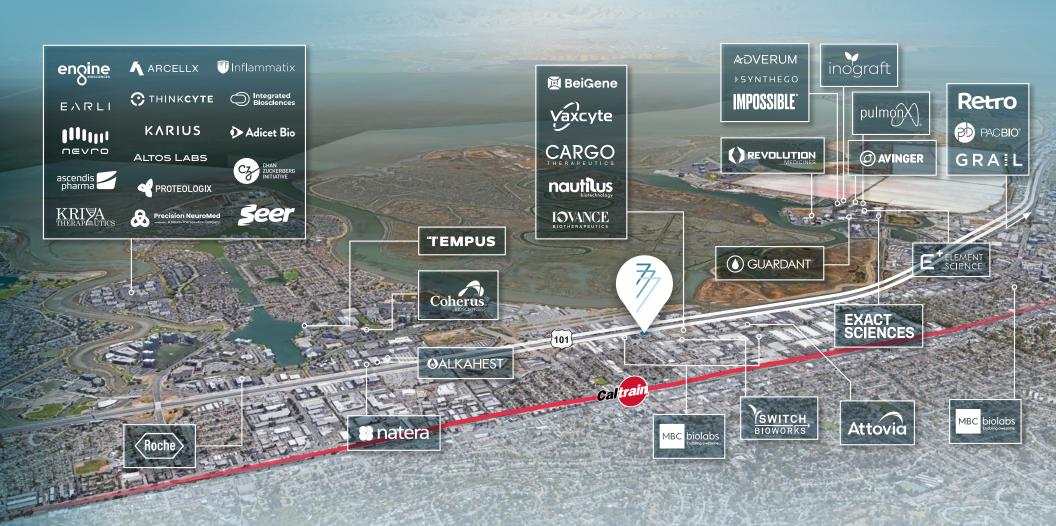

| 1        | 1        | В |
| Office           | 4        | 3        | С |
| Reception        | 1        | 1        | D |
| Breakroom        | 1        | 1        | Е |
| IT               | 1        | 1        | F |
| Copy/Print       | 1        | 1        | G |
| Storage          | 2        | 2        | Н |
| Desks            | 36       | 70       | I |
| LAB              |          |          |   |
| Lab Benches      | 7        | 7        | J |
| Cell Culture     | 2        | 2        | K |
| Prep Lab         | 1        | 1        | L |
| EMPLOYEES        |          |          |   |
| Total            | 41       | 75       |   |







## AMENITY HIGHLIGHTS

INDUSTRIAL RD

CONNECTED / COMMUTABLE / CULTURED



## LIFE SCIENCE NEIGHBORS

/
INDUSTRIAL RD

CONNECTED / COMMUTABLE / CULTURED



### LOCATION/TRANSPORTATION

CONNECTED / COMMUTABLE / CULTURED

A NEW HUB
IN THE HEART OF
THE MID PENINSULA
LIFE SCIENCE
CLUSTER

#### DRIVE TIMES (From 777 Industrial):

HWY 101 2 Min

HWY 280 12 Min via Edgewood

Downtown

Redwood City 7 Min SF City Hall 30 Min

### TO SAN CARLOS CALTRAIN:



San Francisco 40 Min South San Francisco 27 Min San Mateo 14 Min Palo Alto 12 Min Santa Clara 40 Min