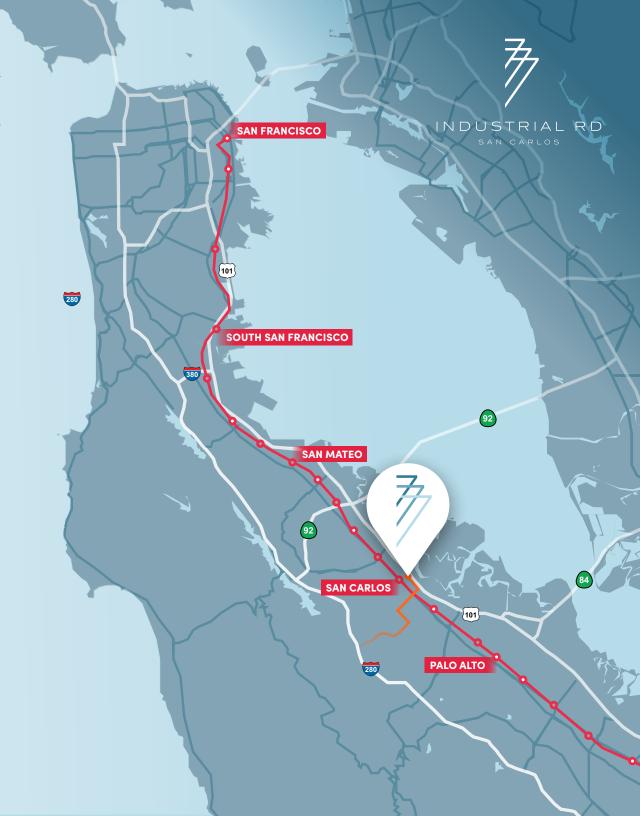

### LOCATION/TRANSPORTATION

CONNECTED / COMMUTABLE / CULTURED

A NEW HUB
IN THE HEART OF
THE MID PENINSULA
LIFE SCIENCE
CLUSTER

#### DRIVE TIMES (From 777 Industrial):

HWY 101 2 Min

HWY 280 12 Min via Edgewood

Downtown

Redwood City 7 Min SF City Hall 30 Min

### TO SAN CARLOS CALTRAIN:

San Francisco 40 Min South San Francisco 27 Min San Mateo 14 Min Palo Alto 12 Min Santa Clara 40 Min