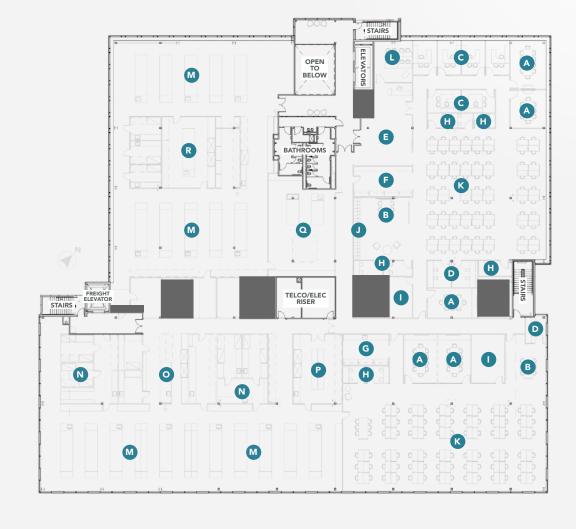

# FLOOR 2 | ~49,000 RSF | SINGLE TENANT

| OFFICE           |     |     |
|------------------|-----|-----|
| Conference Rooms | 5   | Α   |
| Open Collab      | 2   | В   |
| Private Offices  | 6   | С   |
| Day Office       | 3   | D   |
| Reception        | 1   | Е   |
| Breakroom        | 1   | F   |
| Kitchen          | 1   | G   |
| Phone            | 8   | Н   |
| IT               | 2   | - 1 |
| Laptop Lockers   | 1   | J   |
| Workstations     | 156 | K   |
| Demo Room        | 1   | L   |
| LAB              |     |     |
| Lab Benches      | 16  | M   |
| Cell Culture     | 2   | N   |
| Prep Lab         | 1   | 0   |
| Instrument Lab   | 1   | Р   |
| Core Lab         | 1   | Q   |
| Lab Support      | 1   | R   |
| EMPLOYEES        |     |     |
| Total            | 163 |     |

# FLOOR 2 | ~49,000 RSF | MULTI-TENANT

|                  | Tenant A | Tenant B |     |
|------------------|----------|----------|-----|
| OFFICE           |          |          |     |
| Conference Rooms | 1        | 2        | Α   |
| Demo Room        | 1        | 1        | В   |
| Office           | 2        | 3        | C   |
| Reception        | 1        | 1        | D   |
| Breakroom        | 1        | 1        | Е   |
| IT               | 1        | 1        | F   |
| Copy/Print       | 1        | 1        | G   |
| Storage          | 2        | 2        | Н   |
| Desks            | 36       | 70       | - 1 |
|                  |          |          |     |
| LAB              |          |          |     |
| Lab Benches      | 7        | 7        | J   |
| Cell Culture     | 2        | 2        | K   |
| Prep Lab         | 1        | 1        | L   |
|                  |          |          |     |
| EMPLOYEES        |          |          |     |
| Total            | 39       | 75       |     |
|                  |          |          |     |