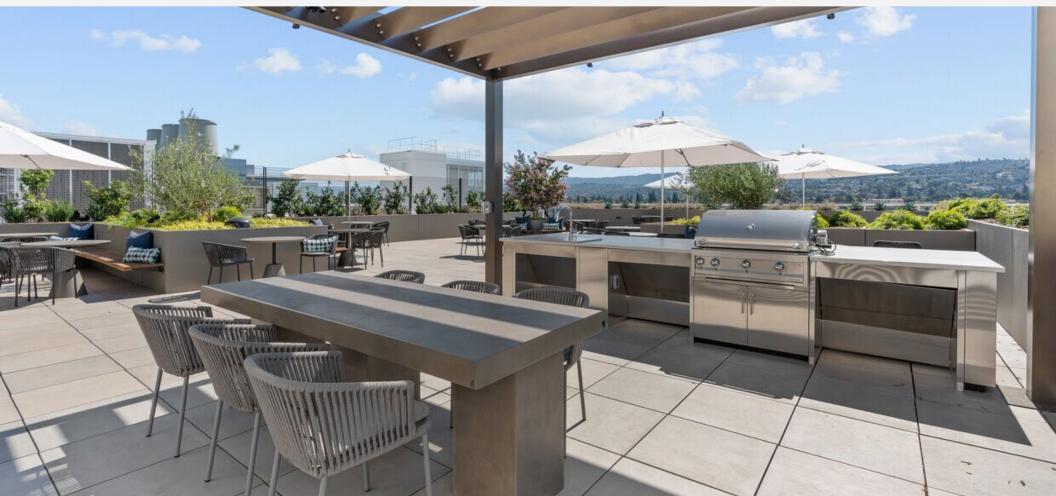

### BEST IN CLASS AMENITIES

Roof deck with outdoor kitchen Athlete-designed Fitness Center Indoor & Outdoor Wifi

ROOF DECK AND OUTDOOR EV CHARGING STATIONS BUILDING OPERATIONS
GATHERING AREAS COVERING 28 SINGLE SPACES

OUTDOOR KITCHEN SMART LOBBY DIRECTORY
AND BBQ & CUSTOM BUILDING APP

INDOOR/OUTDOOR WIFI