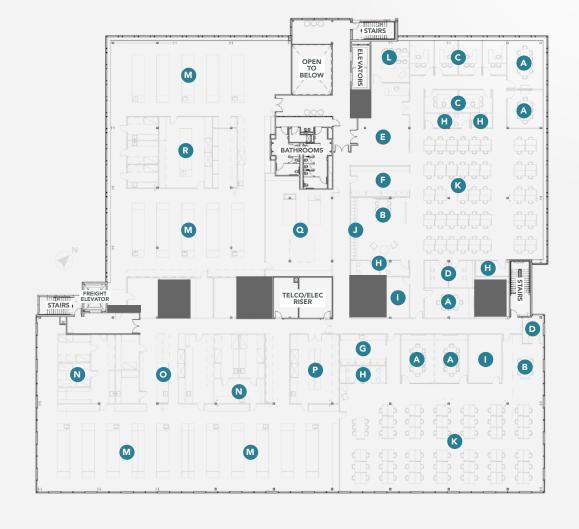

# FLOOR 4 | ~49,000 RSF | SINGLE TENANT

| OFFICE           |     |     |
|------------------|-----|-----|
| Conference Rooms | 5   | Α   |
| Open Collab      | 2   | В   |
| Private Offices  | 6   | С   |
| Day Office       | 3   | D   |
| Reception        | 1   | Е   |
| Breakroom        | 1   | F   |
| Kitchen          | 1   | G   |
| Phone            | 8   | Н   |
| IT               | 2   | - 1 |
| Laptop Lockers   | 1   | J   |
| Workstations     | 156 | K   |
| Demo Room        | 1   | L   |
|                  |     |     |
| LAB              |     |     |
| Lab Benches      | 21  | M   |
| Cell Culture     | 2   | N   |
| Prep Lab         | 1   | 0   |
| Instrument Lab   | 1   | Р   |
| Core Lab         | 1   | Q   |
| Lab Support      | 1   | R   |
|                  |     |     |
| EMPLOYEES        |     |     |
| Total            | 163 |     |

# FLOOR 4 | ~49,000 RSF | MULTI-TENANT

|                  | Tenant A | Tenant B |   |
|------------------|----------|----------|---|
| OFFICE           |          |          |   |
| Conference Rooms | 2        | 2        | Α |
| Demo Room        | 1        | 1        | В |
| Office           | 4        | 3        | С |
| Reception        | 1        | 1        | D |
| Breakroom        | 1        | 1        | Е |
| IT               | 1        | 1        | F |
| Copy/Print       | 1        | 1        | G |
| Storage          | 2        | 2        | Н |
| Desks            | 36       | 70       | I |
| LAB              |          |          |   |
| Lab Benches      | 7        | 7        | J |
| Cell Culture     | 2        | 2        | K |
| Prep Lab         | 1        | 1        | L |
| EMPLOYEES        |          |          |   |
| Total            | 41       | 75       |   |