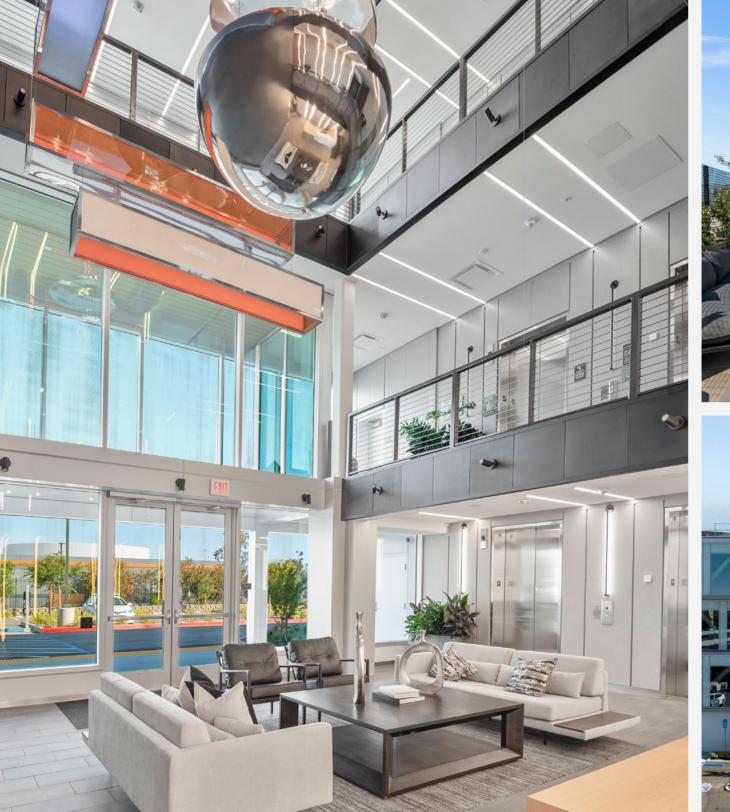

### THE PRESIDIO BAY CURATED AMENITY OFFERING

LOADING DOCK STATE-OF-THE-ART TOUCHLESS EXPERIENCE WITH LEVELER FITNESS CENTER THROUGHOUT

SIGNATURE ART INSTALLATION 15 E-BIKES & FULLY SECURED BUILDING (BIORIAL7) 4 CHARGING STATIONS

ROOF DECK AND OUTDOOR EV CHARGING STATIONS BUILDING OPERATIONS
GATHERING AREAS COVERING 28 SINGLE SPACES

OUTDOOR KITCHEN SMART LOBBY DIRECTORY
AND BBQ & CUSTOM BUILDING APP

INDOOR/OUTDOOR WIFI

## AMENITY HIGHLIGHTS

INDUSTRIAL RD

CONNECTED / COMMUTABLE / CULTURED