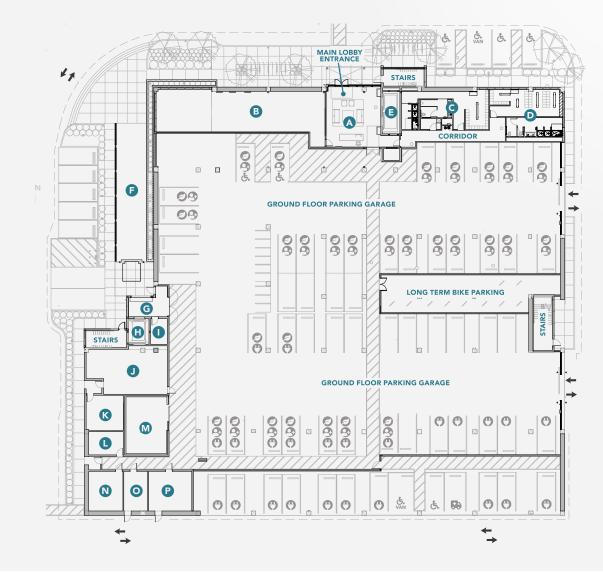

## GROUND FLOOR

### COMMON AREAS

Main Lobby I Bioreal 7 Art Installation
Fitness Center
B
Men's Lockers and Showers
C
Women's Lockers and Showers
D
Passenger Elevators
E

### LOADING DOCK

Loading Dock Bay F
Receiving G
Freight Elevator H
Elevator Room I

#### ROOMS

 Lab Storage
 J

 MPOE/Tele/Data Room
 K

 Mechanical Room
 L

 Trash Room
 M

 Fire Pump
 N

 Standby Power Room
 O

 Switchgear Room
 P

#### PARKING GARAGE