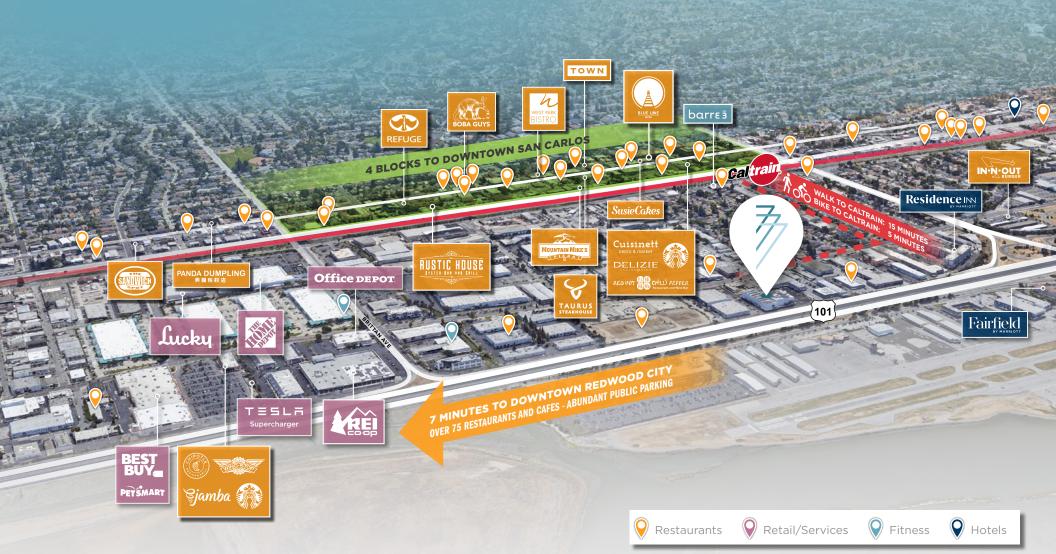

## AMENITY HIGHLIGHTS

INDUSTRIAL RD

CONNECTED / COMMUTABLE / CULTURED

## LIFE SCIENCE NEIGHBORS

/
INDUSTRIAL RD

CONNECTED / COMMUTABLE / CULTURED

### LOCATION/TRANSPORTATION

CONNECTED / COMMUTABLE / CULTURED

A NEW HUB
IN THE HEART OF
THE MID PENINSULA
LIFE SCIENCE
CLUSTER

#### DRIVE TIMES (From 777 Industrial):

HWY 101 2 Min

HWY 280 12 Min via Edgewood

Downtown

Redwood City 7 Min SF City Hall 30 Min

### TO SAN CARLOS CALTRAIN:

San Francisco 40 Min South San Francisco 27 Min San Mateo 14 Min Palo Alto 12 Min Santa Clara 40 Min