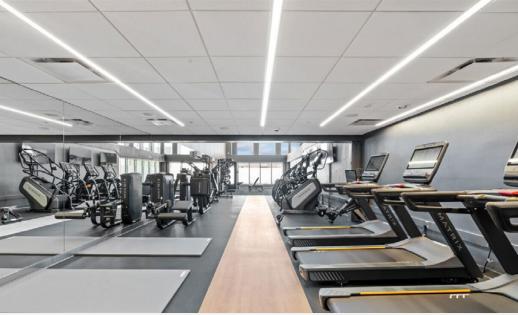

### BEST IN CLASS AMENITIES

Roof deck with outdoor kitchen Athlete-designed Fitness Center Indoor & Outdoor Wifi

### THE PRESIDIO BAY CURATED AMENITY OFFERING

LOADING DOCK STATE-OF-THE-ART TOUCHLESS EXPERIENCE WITH LEVELER FITNESS CENTER THROUGHOUT

SIGNATURE ART INSTALLATION 15 E-BIKES & FULLY SECURED BUILDING (BIORIAL7) 4 CHARGING STATIONS

### COMMON AREAS

Main Lobby I Bioreal 7 Art Installation
Fitness Center
B
Men's Lockers and Showers
C
Women's Lockers and Showers
D
Passenger Elevators
E