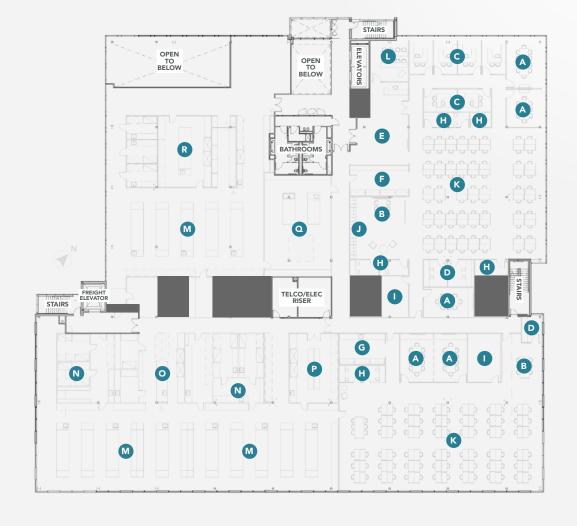

# FLOOR 2 | ~49,000 RSF | SINGLE TENANT

| OFFICE           |     |     |
|------------------|-----|-----|
| Conference Rooms | 5   | Α   |
| Open Collab      | 2   | В   |
| Private Offices  | 6   | С   |
| Day Office       | 3   | D   |
| Reception        | 1   | Е   |
| Breakroom        | 1   | F   |
| Kitchen          | 1   | G   |
| Phone            | 8   | Н   |
| IT               | 2   | - 1 |
| Laptop Lockers   | 1   | J   |
| Workstations     | 156 | K   |
| Demo Room        | 1   | L   |
| LAB              |     |     |
| Lab Benches      | 16  | M   |
| Cell Culture     | 2   | N   |
| Prep Lab         | 1   | 0   |
| Instrument Lab   | 1   | Р   |
| Core Lab         | 1   | Q   |
| Lab Support      | 1   | R   |
| EMPLOYEES        |     |     |
| Total            | 163 |     |

# FLOOR 2 | ~49,000 RSF | MULTI-TENANT

|                  | Tenant A | Tenant B |     |
|------------------|----------|----------|-----|
| OFFICE           |          |          |     |
| Conference Rooms | 1        | 2        | Α   |
| Demo Room        | 1        | 1        | В   |
| Office           | 2        | 3        | C   |
| Reception        | 1        | 1        | D   |
| Breakroom        | 1        | 1        | Е   |
| IT               | 1        | 1        | F   |
| Copy/Print       | 1        | 1        | G   |
| Storage          | 2        | 2        | Н   |
| Desks            | 36       | 70       | - 1 |
|                  |          |          |     |
| LAB              |          |          |     |
| Lab Benches      | 7        | 7        | J   |
| Cell Culture     | 2        | 2        | K   |
| Prep Lab         | 1        | 1        | L   |
|                  |          |          |     |
| EMPLOYEES        |          |          |     |
| Total            | 39       | 75       |     |
|                  |          |          |     |