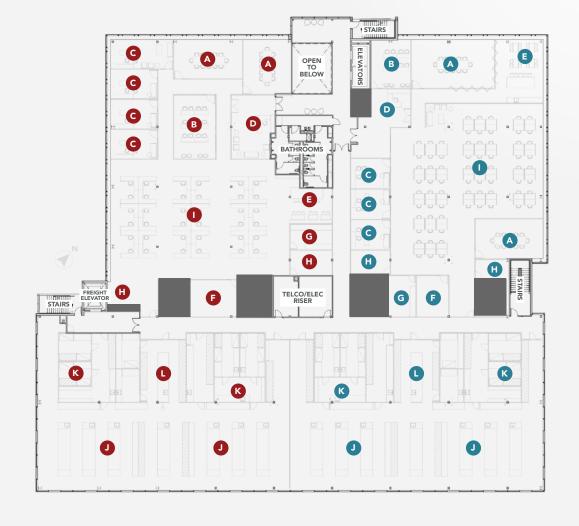

## GROUND FLOOR

### COMMON AREAS

Main Lobby I Bioreal 7 Art Installation
Fitness Center
B
Men's Lockers and Showers
C
Women's Lockers and Showers
D
Passenger Elevators
E

### LOADING DOCK

Loading Dock Bay F
Receiving G
Freight Elevator H
Elevator Room I

#### ROOMS

 Lab Storage
 J

 MPOE/Tele/Data Room
 K

 Mechanical Room
 L

 Trash Room
 M

 Fire Pump
 N

 Standby Power Room
 O

 Switchgear Room
 P

#### PARKING GARAGE