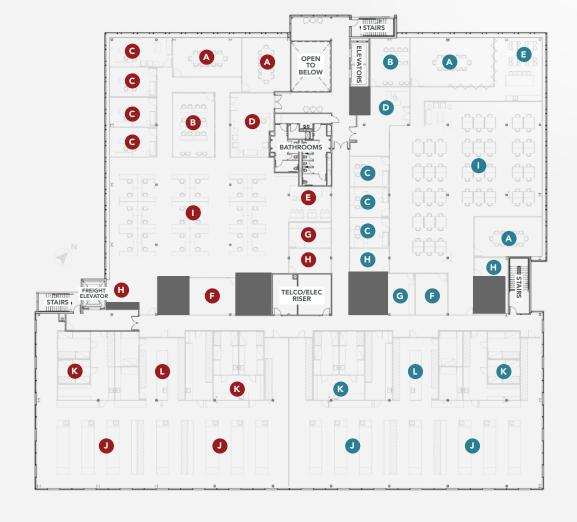

# FLOOR 3 | ~49,000 RSF | SINGLE TENANT

| OFFICE           |     |     |
|------------------|-----|-----|
| Conference Rooms | 5   | Α   |
| Open Collab      | 2   | В   |
| Private Offices  | 6   | С   |
| Day Office       | 3   | D   |
| Reception        | 1   | Е   |
| Breakroom        | 1   | F   |
| Kitchen          | 1   | G   |
| Phone            | 8   | Н   |
| IT               | 2   | - 1 |
| Laptop Lockers   | 1   | J   |
| Workstations     | 156 | K   |
| Demo Room        | 1   | L   |
| LAB              |     |     |
| Lab Benches      | 21  | M   |
| Cell Culture     | 2   | N   |
| Prep Lab         | 1   | 0   |
| Instrument Lab   | 1   | Р   |
| Core Lab         | 1   | Q   |
| Lab Support      | 1   | R   |
| EMPLOYEES        |     |     |
| Total            | 163 |     |

FLOOR 3 | ~49,000 RSF | MULTI-TENANT

|                  | Tenant A | Tenant B |     |
|------------------|----------|----------|-----|
| OFFICE           |          |          |     |
| Conference Rooms | 2        | 2        | Α   |
| Demo Room        | 1        | 1        | В   |
| Office           | 4        | 3        | С   |
| Reception        | 1        | 1        | D   |
| Breakroom        | 1        | 1        | Е   |
| IT               | 1        | 1        | F   |
| Copy/Print       | 1        | 1        | G   |
| Storage          | 2        | 2        | Н   |
| Desks            | 36       | 70       | - 1 |
|                  |          |          |     |
| LAB              |          |          |     |
| Lab Benches      | 7        | 7        | J   |
| Cell Culture     | 2        | 2        | K   |
| Prep Lab         | 1        | 1        | L   |
|                  |          |          |     |
| EMPLOYEES        |          |          |     |
| Total            | 41       | 75       |     |