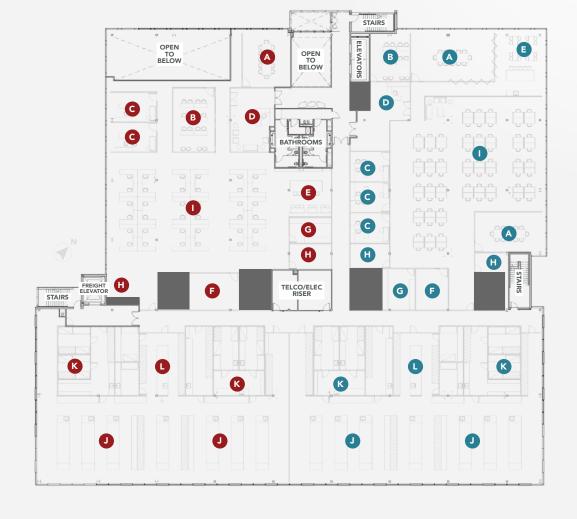

# FLOOR 3 | ~49,000 RSF | SINGLE TENANT

| OFFICE           |     |     |
|------------------|-----|-----|
| Conference Rooms | 5   | Α   |
| Open Collab      | 2   | В   |
| Private Offices  | 6   | С   |
| Day Office       | 3   | D   |
| Reception        | 1   | Е   |
| Breakroom        | 1   | F   |
| Kitchen          | 1   | G   |
| Phone            | 8   | Н   |
| IT               | 2   | - 1 |
| Laptop Lockers   | 1   | J   |
| Workstations     | 156 | K   |
| Demo Room        | 1   | L   |
| LAB              |     |     |
| Lab Benches      | 21  | M   |
| Cell Culture     | 2   | N   |
| Prep Lab         | 1   | 0   |
| Instrument Lab   | 1   | Р   |
| Core Lab         | 1   | Q   |
| Lab Support      | 1   | R   |
| EMPLOYEES        |     |     |
| Total            | 163 |     |

FLOOR 3 | ~49,000 RSF | MULTI-TENANT

|                  | Tenant A | Tenant B |     |
|------------------|----------|----------|-----|
| OFFICE           |          |          |     |
| Conference Rooms | 2        | 2        | Α   |
| Demo Room        | 1        | 1        | В   |
| Office           | 4        | 3        | С   |
| Reception        | 1        | 1        | D   |
| Breakroom        | 1        | 1        | Е   |
| IT               | 1        | 1        | F   |
| Copy/Print       | 1        | 1        | G   |
| Storage          | 2        | 2        | Н   |
| Desks            | 36       | 70       | - 1 |
|                  |          |          |     |
| LAB              |          |          |     |
| Lab Benches      | 7        | 7        | J   |
| Cell Culture     | 2        | 2        | K   |
| Prep Lab         | 1        | 1        | L   |
|                  |          |          |     |
| EMPLOYEES        |          |          |     |
| Total            | 41       | 75       |     |