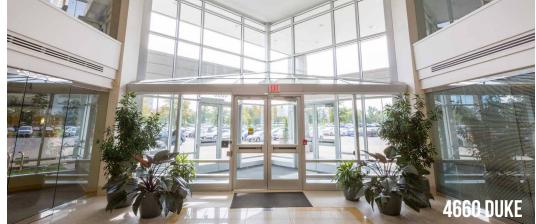

LE MIN SPAC   | E MAX       | CONTIGUOUS  |  |  |
| 46      | 37,534 S                     | F 1,833 SF    | 2           | 24,537 SF   |  |  |

|      | BUILDING INFORMATION & RATES |               |             |             |  |  |
|------|------------------------------|---------------|-------------|-------------|--|--|
| DUKE | STORIES                      | PROPERTY SIZE | NET RATE    | OPEX        |  |  |
|      | 3                            | 78,253 SF     | \$13.25 /SF | \$10.34 /SF |  |  |
|      | AVAILABILITY                 |               |             |             |  |  |
| 4660 | AVAILAB                      | LE MIN SPAC   | E MAX       | CONTIGUOUS  |  |  |
|      | 25,310 S                     | F 10,364 SF   | : .         | 14,910 SF   |  |  |





#### MAIN Lobby











#### **4660 DUKE** FLOOR 1



#### **4660 DUKE** FLOOR 2





#### **4680 PARKWAY** FLOOR 2



#### **4680 PARKWAY** FLOOR 4



#### LOCAL Amenities



## DEERFIELD TOWNSHIP

4660 Duke Drive & 4680 Parkway Drive are located on a corporate campus setting in the suburban market of Deerfield Township. A perfect environment for businesses with a walk-on-in type feel.

The large open concept office floor plans feature large windows with plenty of surrounding greenery. Located right off of Interstate 71, with great visibility and high traffic volume.



30 minute drive to Downtown Cincinnati



Immediate interstate access



Outdoor seating & amenity space at both buildings



Abundance of surface parking



#### **CONTACT** INFORMATION

SCOTT ABERNETHY, SIOR, CCIM Senior Director +1 513 7