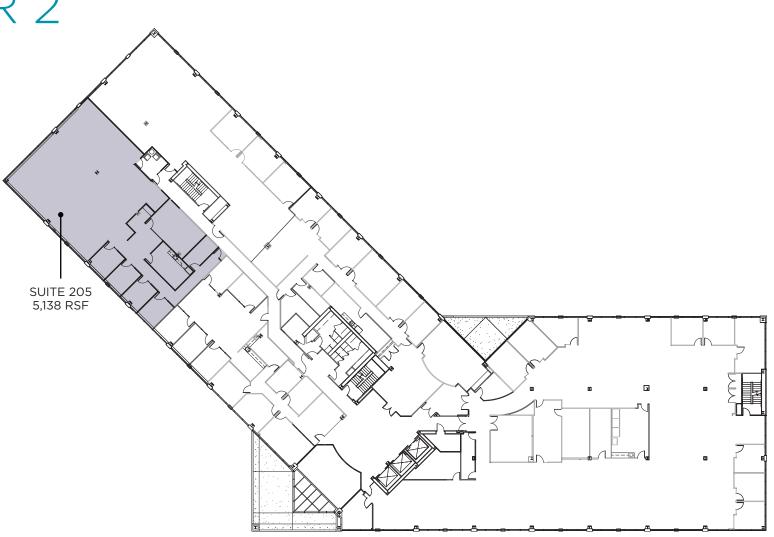

3 SF    | 2           | 24,537 SF   |  |  |

|      | BUILDING INFORMATION & RATES |               |             |             |  |  |
|------|------------------------------|---------------|-------------|-------------|--|--|
| DUKE | STORIES                      | PROPERTY SIZE | NET RATE    | OPEX        |  |  |
|      | 3                            | 78,253 SF     | \$13.25 /SF | \$10.34 /SF |  |  |
|      | AVAILABILITY                 |               |             |             |  |  |
| 4660 | AVAILAB                      | LE MIN SPAC   | E MAX       | CONTIGUOUS  |  |  |
|      | 25,310 S                     | F 10,364 SF   | : .         | 14,910 SF   |  |  |





#### MAIN Lobby











#### **4660 DUKE** FLOOR 1



#### **4660 DUKE** FLOOR 2





#### **4680 PARKWAY** FLOOR 2



#### **4680 PARKWAY** FLOOR 4



#### LOCAL Amenities



## DEERFIELD TOWNSHIP

4660 Duke Drive & 4680 Parkway Drive are located on a corporate campus setting in the suburban market of Deerfield Township. A perfect environment for businesses with a walk-on-in type feel.

The large open concept office floor plans feature large windows with plenty of surrounding greenery. Located right off of Interstate 71, with great visibility and high traffic volume.



30 minute drive to Downtown Cincinnati



Immediate interstate access



Outdoor seating & amenity space at both buildings



Abundance of surface parking



#### **CONTACT** INFORMATION

SCOTT ABERNETHY, SIOR, CCIM Senior Director +1 513 763 3013 scott.abernethy@cushwake.com DIGGER DALEY Senior Director +1 513 763 3028 digger.daley@cush