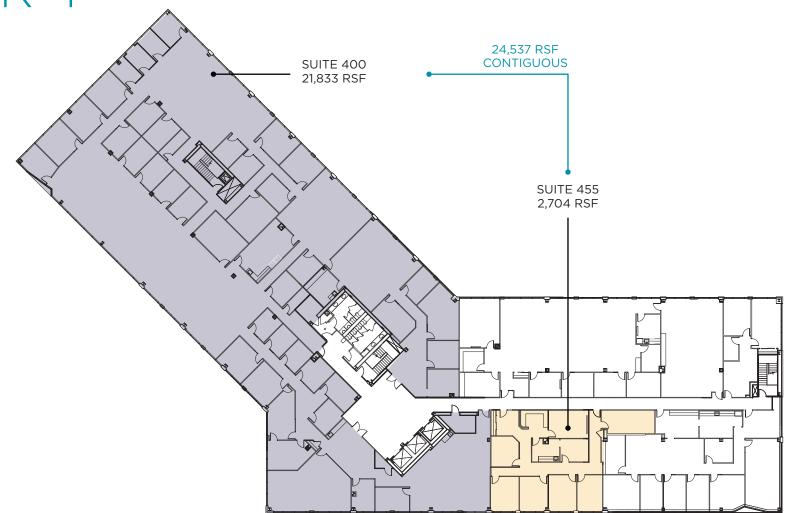

#### **4680 PARKWAY** FLOOR 4

| ~       | BUILDING INFORMATION & RATES |               |             |             |  |  |
|---------|------------------------------|---------------|-------------|-------------|--|--|
| PARKWAY | STORIES                      | PROPERTY SIZE | NET RATE    | OPEX        |  |  |
|         | 4                            | 128,490 SF    | \$13.25 /SF | \$10.25 /SF |  |  |
| PA      | AVAILABILITY                 |               |             |             |  |  |
| 4680    | AVAILAB                      | LE MIN SPAC   | E MAX       | CONTIGUOUS  |  |  |
| 46      | 37,534 S                     | F 1,833 SF    | 2           | 24,537 SF   |  |  |