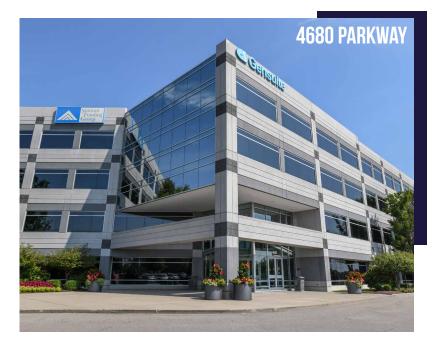

# **4680 PARKWAY**

| ~       | BUILDING INFORMATION & RATES |               |             |             |  |  |
|---------|------------------------------|---------------|-------------|-------------|--|--|
| PARKWAY | STORIES                      | PROPERTY SIZE | NET RATE    | OPEX        |  |  |
|         | 4                            | 128,490 SF    | \$13.25 /SF | \$10.25 /SF |  |  |
| PA      | AVAILABILITY                 |               |             |             |  |  |
| 4680    | AVAILAB                      | LE MIN SPAC   | E MAX       | CONTIGUOUS  |  |  |
| 46      | 37,534 S                     | F 1,833 SF    | 2           | 24,537 SF   |  |  |