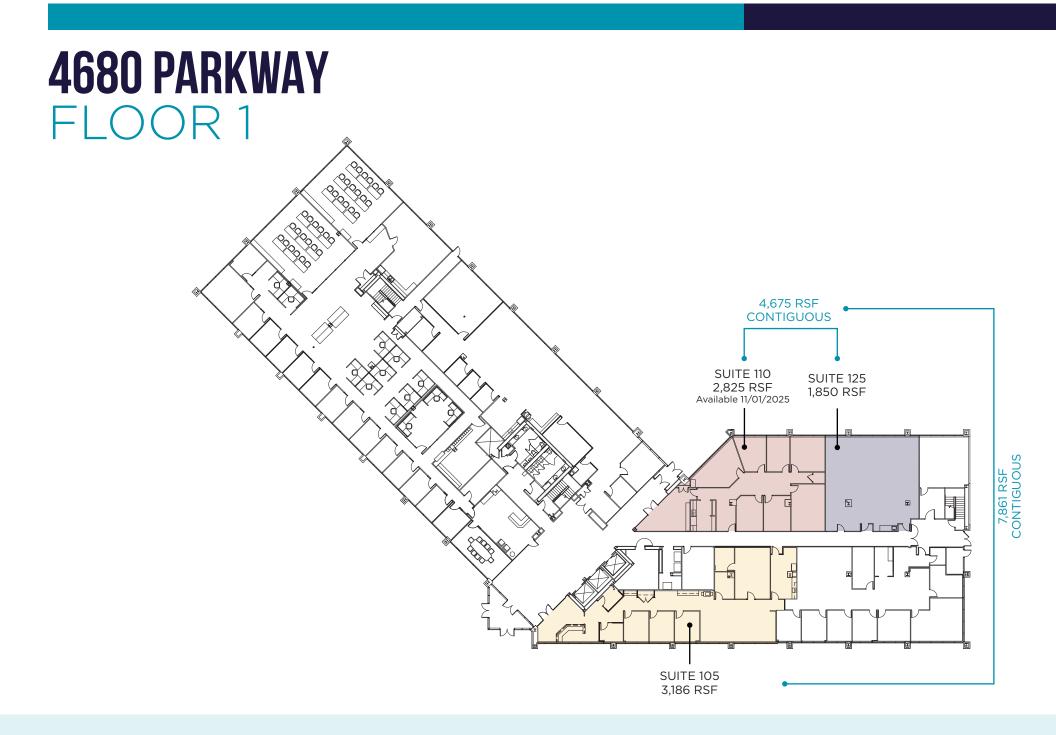

34 S                     | F 1,833 SF    | 2           | 24,537 SF   |  |  |

|      | BUILDING INFORMATION & RATES |               |             |             |  |  |
|------|------------------------------|---------------|-------------|-------------|--|--|
| DUKE | STORIES                      | PROPERTY SIZE | NET RATE    | OPEX        |  |  |
|      | 3                            | 78,253 SF     | \$13.25 /SF | \$10.34 /SF |  |  |
|      | AVAILABILITY                 |               |             |             |  |  |
| 4660 | AVAILAB                      | LE MIN SPAC   | E MAX       | CONTIGUOUS  |  |  |
|      | 25,310 S                     | F 10,364 SF   | : .         | 14,910 SF   |  |  |





#### MAIN Lobby











#### **4660 DUKE** FLOOR 1



#### **4660 DUKE** FLOOR 2





#### **4680 PARKWAY** FLOOR 2



#### **4680 PARKWAY** FLOOR 4



#### LOCAL Amenities



## DEERFIELD TOWNSHIP

4660 Duke Drive & 4680 Parkway Drive are located on a corporate campus setting in the suburban market of Deerfield Township. A perfect environment for businesses with a walk-on-in type feel.

The large open concept office floor plans feature large windows with plenty of surrounding greenery. Located right off of Interstate 71, with great visibility and high traffic volume.



30 minute drive to Downtown Cincinnati



Immediate interstate access



Outdoor seating & amenity space at both buildings



Abundance of surface parking



#### **CONTACT** INFORMATION

SCOTT ABERNETHY, SIOR, CCIM Senior Director +1 513 763 3013 scott.abernethy@cushwake.com DIGGER DALEY Senior Director