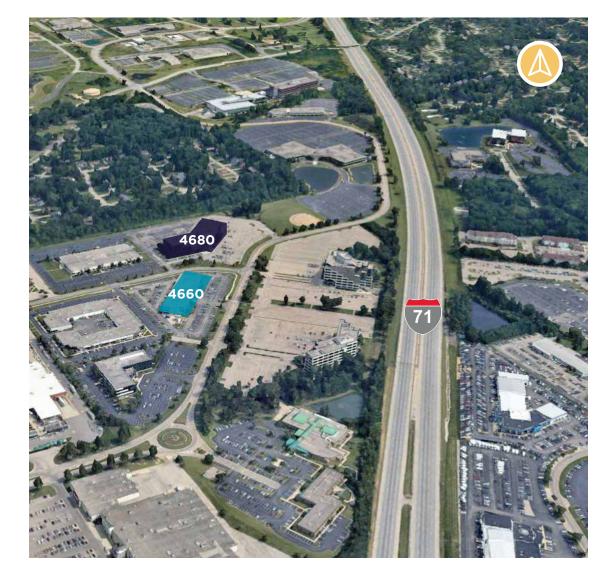

## DEERFIELD TOWNSHIP

4660 Duke Drive & 4680 Parkway Drive are located on a corporate campus setting in the suburban market of Deerfield Township. A perfect environment for businesses with a walk-on-in type feel.

The large open concept office floor plans feature large windows with plenty of surrounding greenery. Located right off of Interstate 71, with great visibility and high traffic volume.

30 minute drive to Downtown Cincinnati

Immediate interstate access

Outdoor seating & amenity space at both buildings

Abundance of surface parking