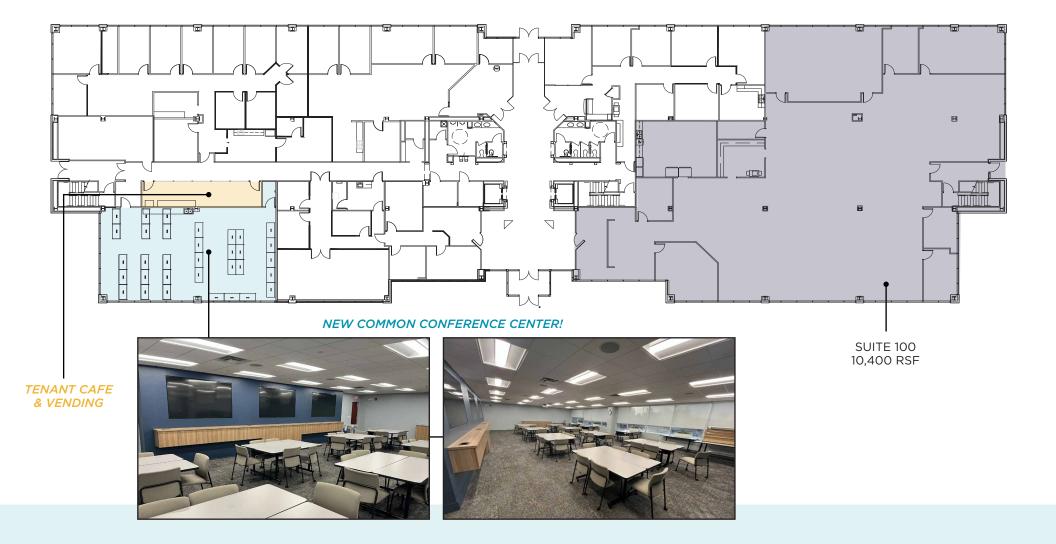

IGUOUS  |  |  |
| 46      | 37,534 S                     | F 1,833 SF    | 2           | 24,537 SF   |  |  |

|      | BUILDING INFORMATION & RATES |               |             |             |  |  |
|------|------------------------------|---------------|-------------|-------------|--|--|
| DUKE | STORIES                      | PROPERTY SIZE | NET RATE    | OPEX        |  |  |
|      | 3                            | 78,253 SF     | \$13.25 /SF | \$10.34 /SF |  |  |
|      | AVAILABILITY                 |               |             |             |  |  |
| 4660 | AVAILAB                      | LE MIN SPAC   | E MAX       | CONTIGUOUS  |  |  |
|      | 25,310 S                     | F 10,364 SF   | : .         | 14,910 SF   |  |  |





#### MAIN Lobby











#### **4660 DUKE** FLOOR 1



#### **4660 DUKE** FLOOR 2





#### **4680 PARKWAY** FLOOR 2



#### **4680 PARKWAY** FLOOR 4



#### LOCAL Amenities



## DEERFIELD TOWNSHIP

4660 Duke Drive & 4680 Parkway Drive are located on a corporate campus setting in the suburban market of Deerfield Township. A perfect environment for businesses with a walk-on-in type feel.

The large open concept office floor plans feature large windows with plenty of surrounding greenery. Located right off of Interstate 71, with great visibility and high traffic volume.



30 minute drive to Downtown Cincinnati



Immediate interstate access



Outdoor seating & amenity space at both buildings



Abundance of surface parking



#### **CONTACT** INFORMATION

SCOTT ABERNETHY, SIOR, CCIM Senior Director +1 513 763 3013 scott.abernethy@cushwake.c