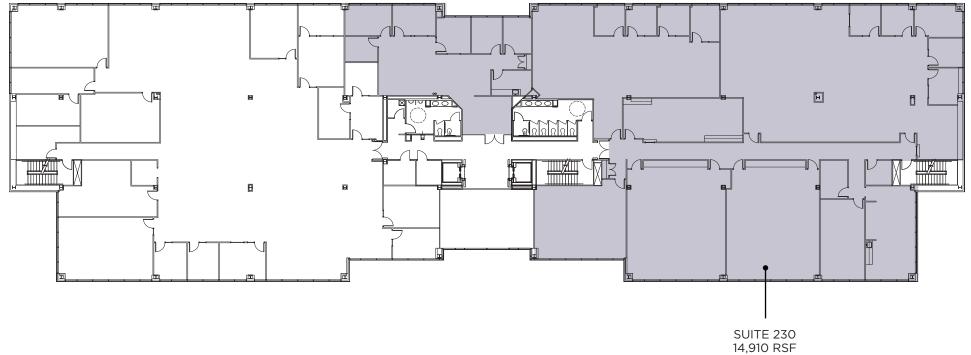

,534 S                     | F 1,833 SF    | 2           | 24,537 SF   |  |  |

|      | BUILDING INFORMATION & RATES |               |             |             |  |  |
|------|------------------------------|---------------|-------------|-------------|--|--|
| DUKE | STORIES                      | PROPERTY SIZE | NET RATE    | OPEX        |  |  |
|      | 3                            | 78,253 SF     | \$13.25 /SF | \$10.34 /SF |  |  |
|      | AVAILABILITY                 |               |             |             |  |  |
| 4660 | AVAILAB                      | LE MIN SPAC   | E MAX       | CONTIGUOUS  |  |  |
|      | 25,310 S                     | F 10,364 SF   | : .         | 14,910 SF   |  |  |





#### MAIN Lobby











#### **4660 DUKE** FLOOR 1



#### **4660 DUKE** FLOOR 2





#### **4680 PARKWAY** FLOOR 2



#### **4680 PARKWAY** FLOOR 4



#### LOCAL Amenities



## DEERFIELD TOWNSHIP

4660 Duke Drive & 4680 Parkway Drive are located on a corporate campus setting in the suburban market of Deerfield Township. A perfect environment for businesses with a walk-on-in type feel.

The large open concept office floor plans feature large windows with plenty of surrounding greenery. Located right off of Interstate 71, with great visibility and high traffic volume.



30 minute drive to Downtown Cincinnati



Immediate interstate access



Outdoor seating & amenity space at both buildings



Abundance of surface parking



#### **CONTACT** INFORMATION

SCOTT ABERNETHY, SIOR, CCIM Senior Director +1 513 763 3013 scott.abernethy@cushwake.com DIGGER DALEY Senior Directo