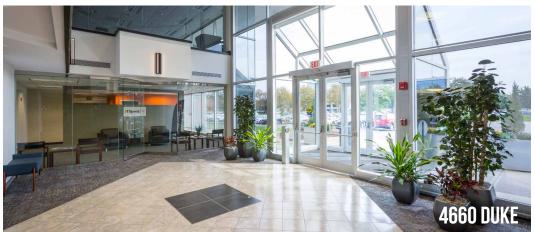

MIN SPAC   | E MAX       | CONTIGUOUS  |  |  |
| 46      | 37,534 S                     | F 1,833 SF    | 2           | 24,537 SF   |  |  |

|      | BUILDING INFORMATION & RATES |               |             |             |  |  |
|------|------------------------------|---------------|-------------|-------------|--|--|
| DUKE | STORIES                      | PROPERTY SIZE | NET RATE    | OPEX        |  |  |
|      | 3                            | 78,253 SF     | \$13.25 /SF | \$10.34 /SF |  |  |
|      | AVAILABILITY                 |               |             |             |  |  |
| 4660 | AVAILAB                      | LE MIN SPAC   | E MAX       | CONTIGUOUS  |  |  |
|      | 25,310 S                     | F 10,364 SF   | : .         | 14,910 SF   |  |  |





#### MAIN Lobby











#### **4660 DUKE** FLOOR 1



#### **4660 DUKE** FLOOR 2





#### **4680 PARKWAY** FLOOR 2



#### **4680 PARKWAY** FLOOR 4



#### LOCAL Amenities



## DEERFIELD TOWNSHIP

4660 Duke Drive & 4680 Parkway Drive are located on a corporate campus setting in the suburban market of Deerfield Township. A perfect environment for businesses with a walk-on-in type feel.

The large open concept office floor plans feature large windows with plenty of surrounding greenery. Located right off of Interstate 71, with great visibility and high traffic volume.



30 minute drive to Downtown Cincinnati



Immediate interstate access



Outdoor seating & amenity space at both buildings



Abundance of surface parking



#### **CONTACT** INFORMATION

SCOTT ABERNETHY, SIOR, CCIM Senior Director +1 513 763