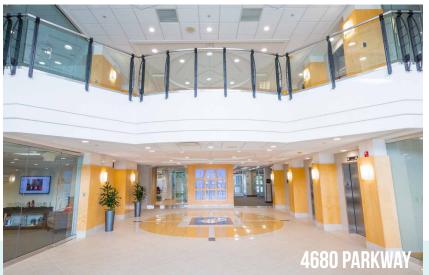

| LE MIN SPAC   | E MAX       | CONTIGUOUS  |  |  |
| 46      | 37,534 S                     | F 1,833 SF    | 2           | 24,537 SF   |  |  |

|      | BUILDING INFORMATION & RATES |               |             |             |  |  |
|------|------------------------------|---------------|-------------|-------------|--|--|
| DUKE | STORIES                      | PROPERTY SIZE | NET RATE    | OPEX        |  |  |
|      | 3                            | 78,253 SF     | \$13.25 /SF | \$10.34 /SF |  |  |
|      | AVAILABILITY                 |               |             |             |  |  |
| 4660 | AVAILAB                      | LE MIN SPAC   | E MAX       | CONTIGUOUS  |  |  |
|      | 25,310 S                     | F 10,364 SF   | : .         | 14,910 SF   |  |  |





#### MAIN Lobby











#### **4660 DUKE** FLOOR 1



#### **4660 DUKE** FLOOR 2





#### **4680 PARKWAY** FLOOR 2



#### **4680 PARKWAY** FLOOR 4



#### LOCAL Amenities



## DEERFIELD TOWNSHIP

4660 Duke Drive & 4680 Parkway Drive are located on a corporate campus setting in the suburban market of Deerfield Township. A perfect environment for businesses with a walk-on-in type feel.

The large open concept office floor plans feature large windows with plenty of surrounding greenery. Located right off of Interstate 71, with great visibility and high traffic volume.



30 minute drive to Downtown Cincinnati



Immediate interstate access



Outdoor seating & amenity space at both buildings



Abundance of surface parking



#### **CONTACT** INFORMATION

SCOTT ABERNETHY, SIOR, CCIM Senior Director +1 513