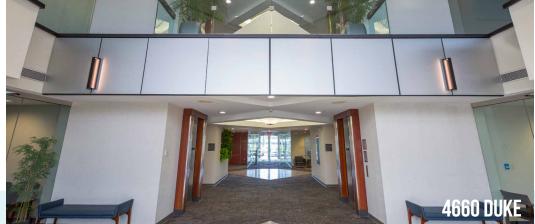

IN SPAC   | E MAX       | CONTIGUOUS  |  |  |
| 46      | 37,534 S                     | F 1,833 SF    | 2           | 24,537 SF   |  |  |

|      | BUILDING INFORMATION & RATES |               |             |             |  |  |
|------|------------------------------|---------------|-------------|-------------|--|--|
| DUKE | STORIES                      | PROPERTY SIZE | NET RATE    | OPEX        |  |  |
|      | 3                            | 78,253 SF     | \$13.25 /SF | \$10.34 /SF |  |  |
|      | AVAILABILITY                 |               |             |             |  |  |
| 4660 | AVAILAB                      | LE MIN SPAC   | E MAX       | CONTIGUOUS  |  |  |
|      | 25,310 S                     | F 10,364 SF   | : .         | 14,910 SF   |  |  |





#### MAIN Lobby











#### **4660 DUKE** FLOOR 1



#### **4660 DUKE** FLOOR 2





#### **4680 PARKWAY** FLOOR 2



#### **4680 PARKWAY** FLOOR 4



#### LOCAL Amenities



## DEERFIELD TOWNSHIP

4660 Duke Drive & 4680 Parkway Drive are located on a corporate campus setting in the suburban market of Deerfield Township. A perfect environment for businesses with a walk-on-in type feel.

The large open concept office floor plans feature large windows with plenty of surrounding greenery. Located right off of Interstate 71, with great visibility and high traffic volume.



30 minute drive to Downtown Cincinnati



Immediate interstate access



Outdoor seating & amenity space at both buildings



Abundance of surface parking



#### **CONTACT** INFORMATION

SCOTT ABERNETHY, SIOR, CCIM Senior Director +1 513 763 3