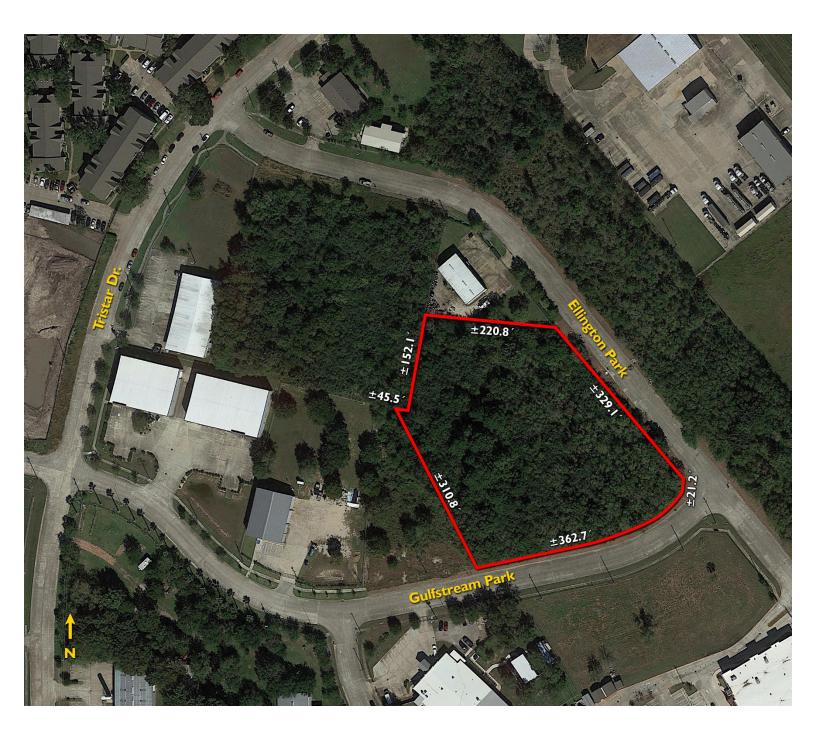

±2.742 Acres Land Webster, TX 77598

- ±2.742 acres
- ±362' frontage on Gulfstream Dr.
- ±336' frontage on Ellington Park Drive
- Close proximity to Ellington Field
- City of Houston Utilities
- Call broker for pricing