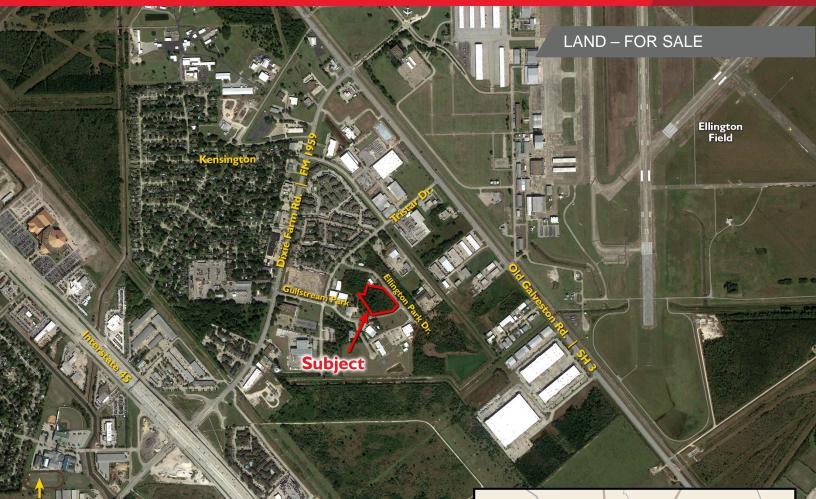

±2.742 Acres Land Webster, TX 77598

- ±2.742 acres
- ±362' frontage on Gulfstream Dr.
- ±336' frontage on Ellington Park Drive
- Close proximity to Ellington Field
- City of Houston Utilities
- Call broker for pricing