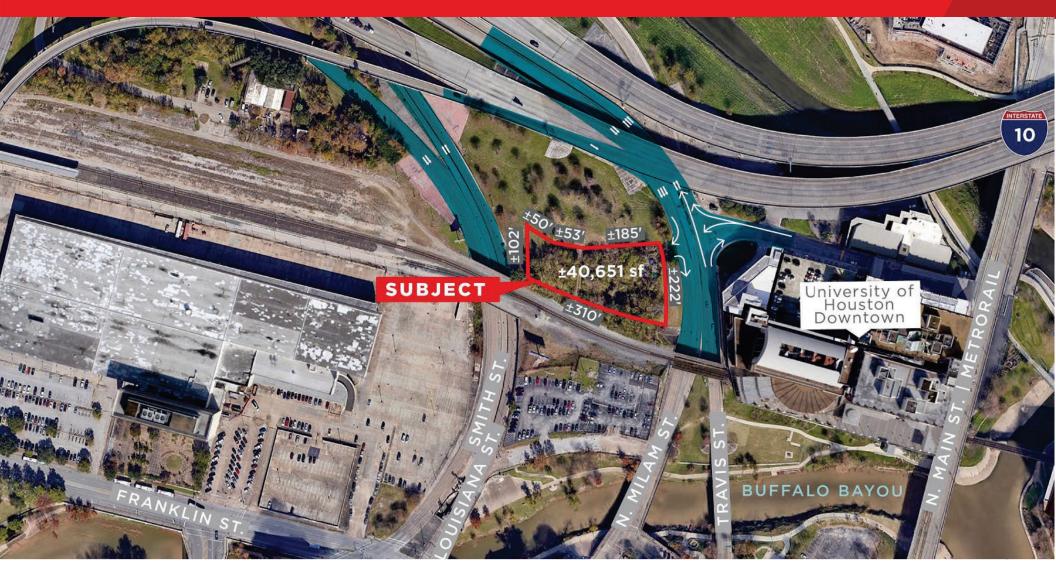

#### **Property Details:**

- Future Ingress/Egress off Smith Street or Milam and Travis Street
- ±0.93 acres of land (±40,651 sf) Key Map: 493L
- No zoning or restrictions

©2020 Cushman & Wakefield. All rights reserved. The information contained in this communication is strictly confidential. This information has been obtained from sources believed to be reliable but has not been verified. No warranty or representation, express or implied, is made as to the condition of the property (or properties) referenced herein or as to the accuracy or completeness of the information contained herein, and same is submitted subject to errors, omissions, change of price, rental or other conditions, withdrawal without notice, and to any special listing conditions imposed by the property owner(s). Any projections, opinions or estimates are subject to uncertainty and do not signify current or future property performance.