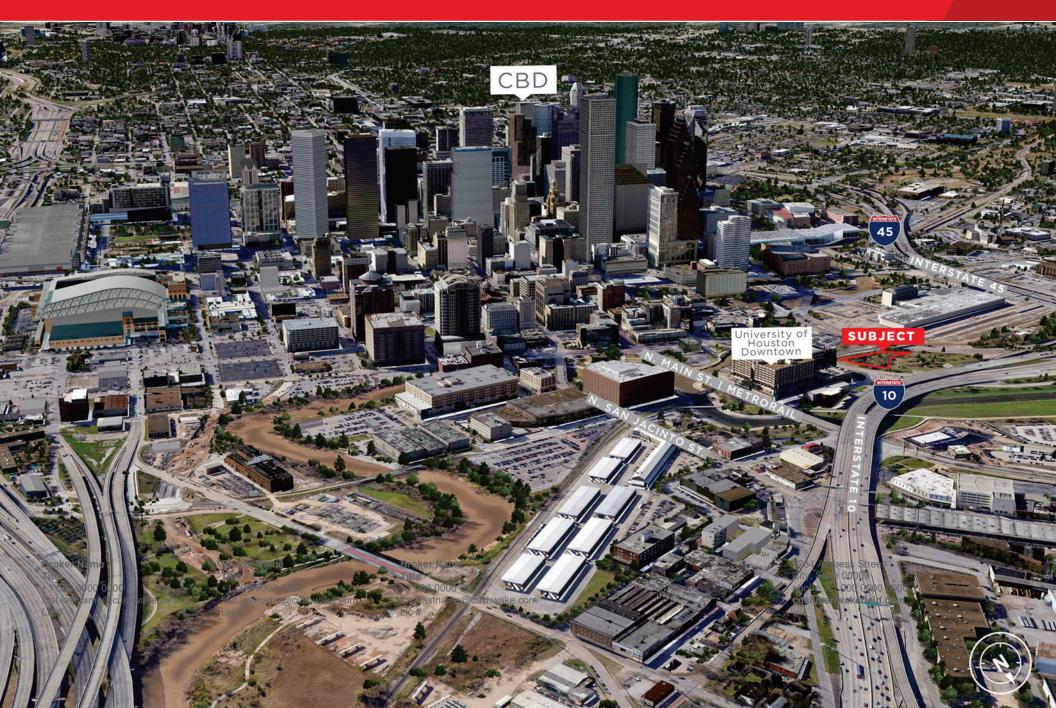

#### Area Details:

- Located just north of the Central Business District, the property is close to the theater district, the court house district, Minute Maid Park and the BBVA Compass Stadium
- Property is walking distance to University of Houston Downtown
- Close proximity to Metro Light rail
- Near the Buffalo Bayou
  Beautification Project
- Close proximity to major interstates such as I-45 and I-10