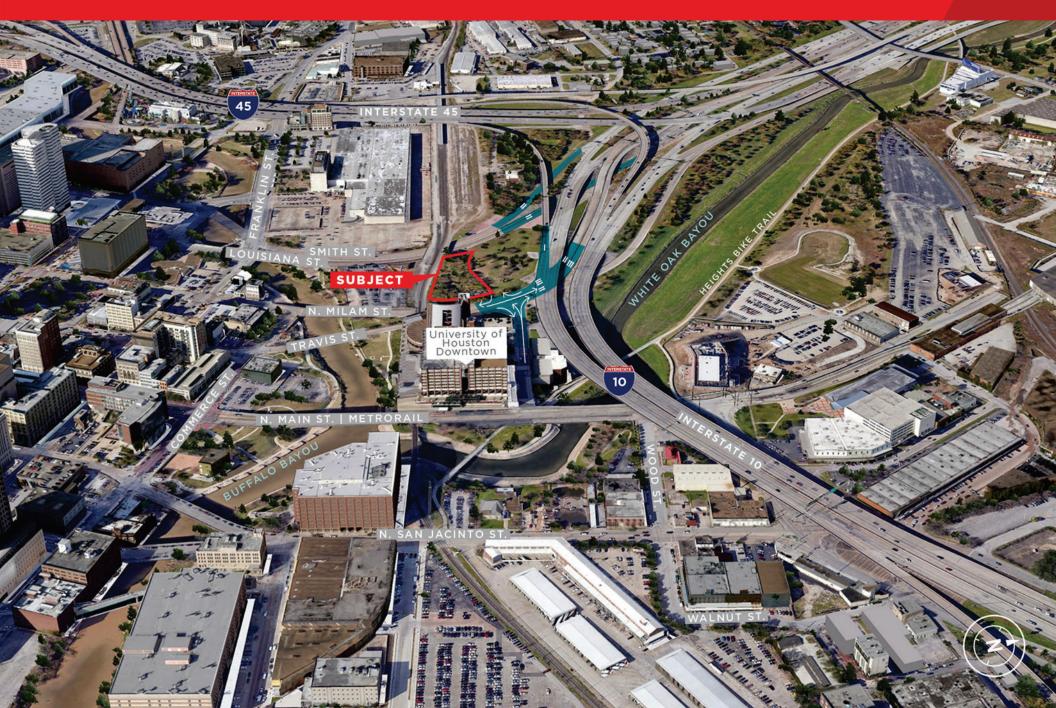

#### Area Details:

- Located just north of the Central Business District, the property is close to the theater district, the court house district, Minute Maid Park and the BBVA Compass Stadium
- Property is walking distance to University of Houston Downtown
- Close proximity to Metro Light rail
- Near the Buffalo Bayou
  Beautification Project
- Close proximity to major interstates such as I-45 and I-10