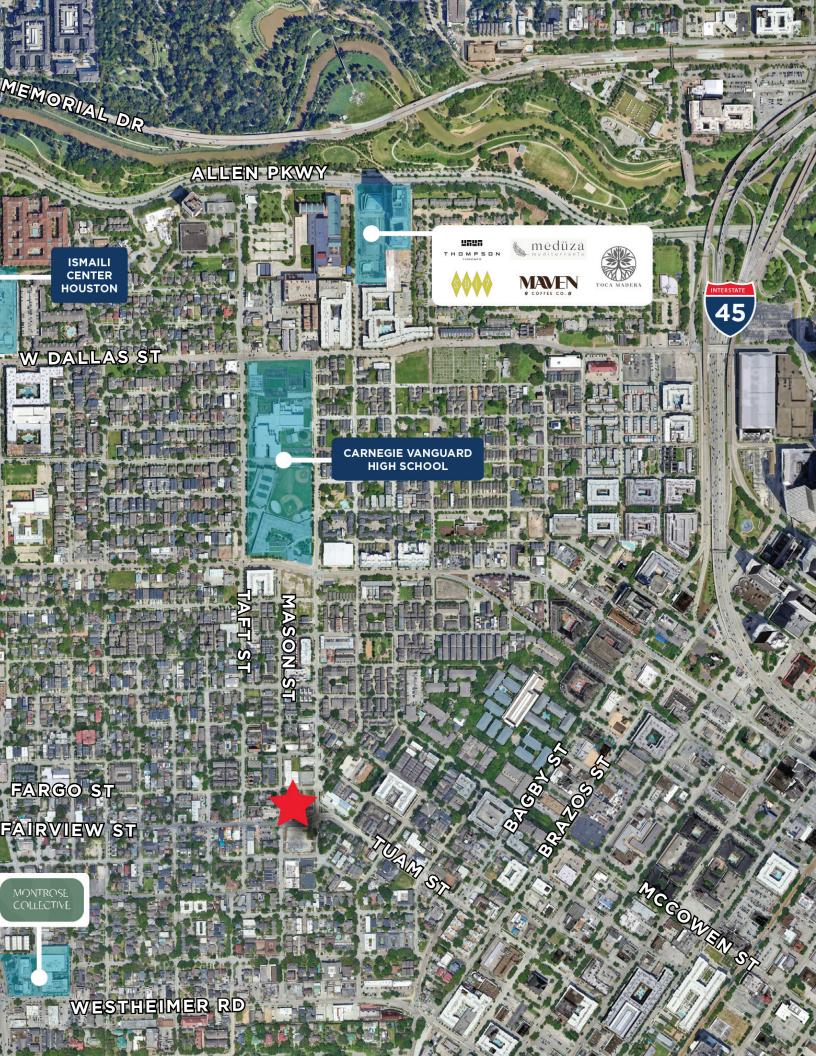

## **±41,274 SF OF LAND**

120 FAIRVIEW ST HOUSTON, TX 77006

±41,274 SF of land, located at 120 Fairview St, in the vibrant Montrose neighborhood. Located just west of downtown Houston, this site offers frontage on all four streets with a 2022 traffic count of 3,589 cars per day along Fairview St. It is situated near key destinations such as the Texas Medical Center, the Museum District, University of Houston, and University of St. Thomas, the property is also within walking distance of a wide variety of restaurants and entertainment options in Montrose.