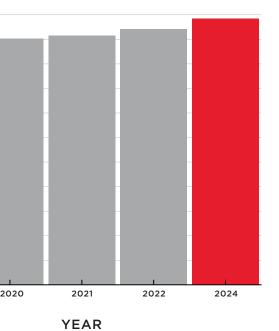

## **ON TIME SERIES 2010-2024**

# DEMOGRAPHICS

120 Fairview Street, Houston, TX 77006 3 miles

**HOUSEHOLDS** 

216,873

2024 Total Population

106,394

2024 Total Households

1.82

2024 Average Household Size

\$160,544

2024 Average Household Income

34.3

2024 Median Age

\$661,403

2024 Average Home

1.24%