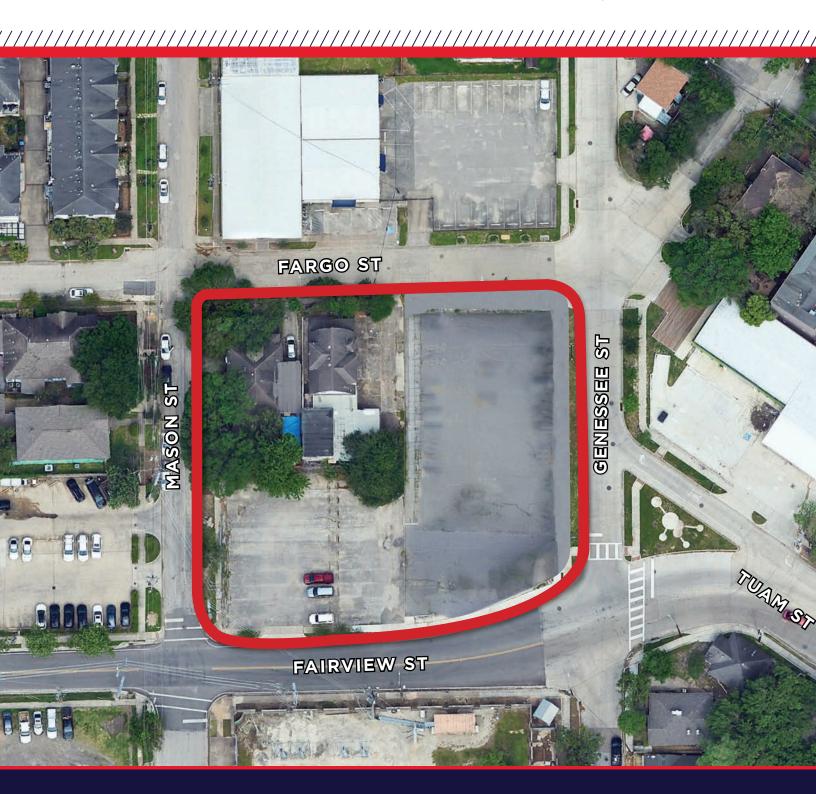

## **±41,274 SF OF LAND**

120 FAIRVIEW ST HOUSTON, TX 77006

## **±41,274 SF OF LAND**

120 FAIRVIEW ST HOUSTON, TX 77006

±41,274 SF of land, located at 120 Fairview St, in the vibrant Montrose neighborhood. Located just west of downtown Houston, this site offers frontage on all four streets with a 2022 traffic count of 3,589 cars per day along Fairview St. It is situated near key destinations such as the Texas Medical Center, the Museum District, University of Houston, and University of St. Thomas, the property is also within walking distance of a wide variety of restaurants and entertainment options in Montrose.