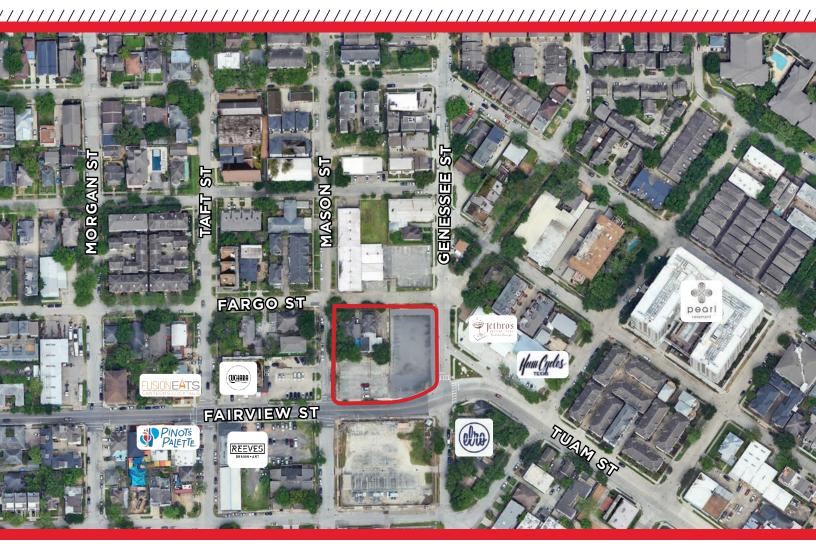

## **±41,274 SF OF LAND**

120 FAIRVIEW ST HOUSTON, TX 77006

## **±41,274 SF OF LAND**

120 FAIRVIEW ST HOUSTON, TX 77006

±41,274 SF of land, located at 120 Fairview St, in the vibrant Montrose neighborhood. Located just west of downtown Houston, this site offers frontage on all four streets with a 2022 traffic count of 3,589 cars per day along Fairview St. It is situated near key destinations such as the Texas Medical Center, the Museum District, University of Houston, and University of St. Thomas, the property is also within walking distance of a wide variety of restaurants and entertainment options in Montrose.