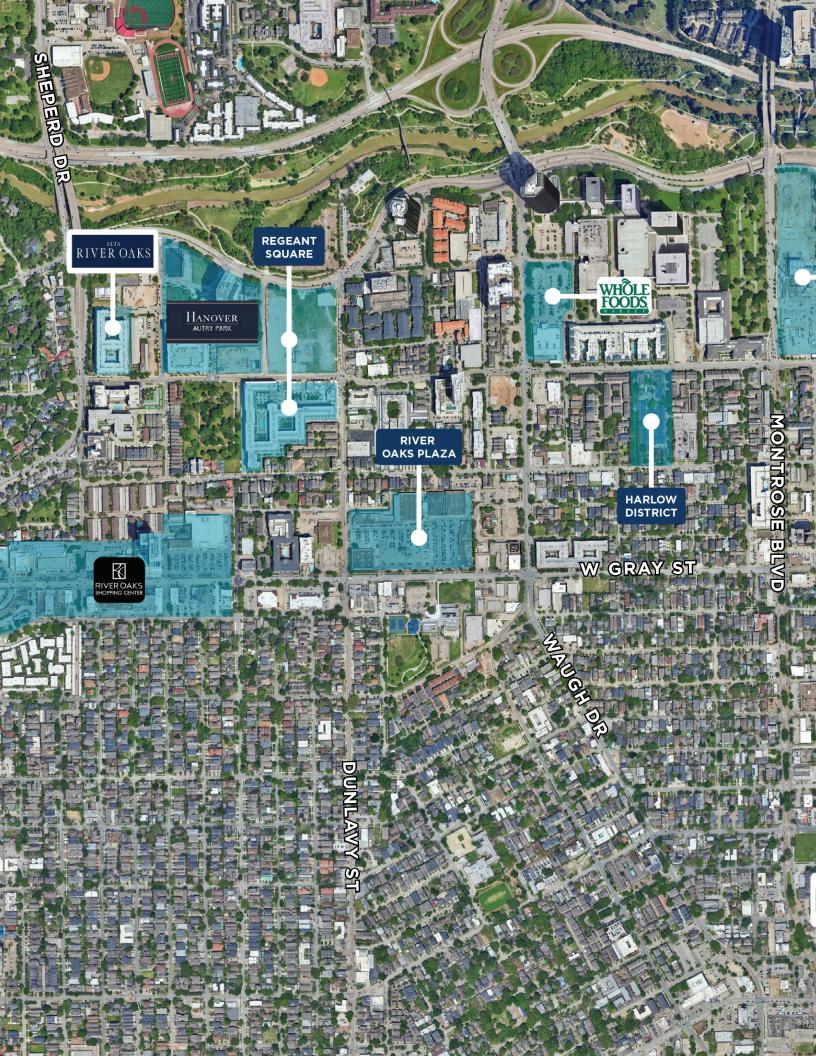

## **±41,274 SF OF LAND**

120 FAIRVIEW ST HOUSTON, TX 77006

±41,274 SF of land, located at 120 Fairview St, in the vibrant Montrose neighborhood. Located just west of downtown Houston, this site offers frontage on all four streets with a 2022 traffic count of 3,589 cars per day along Fairview St. It is situated near key destinations such as the Texas Medical Center, the Museum District, University of Houston, and University of St. Thomas, the property is also within walking distance of a wide variety of restaurants and entertainment options in Montrose.