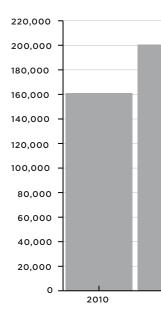

## **ON TIME SERIES 2010-2024**

# DEMOGRAPHICS

120 Fairview Street, Houston, TX 77006 3 miles

**HOUSEHOLDS** 

216,873

2024 Total Population

106,394

2024 Total Households

1.82

2024 Average Household Size

\$160,544

2024 Average Household Income

34.3

2024 Median Age

\$661,403

2024 Average Home

1.24%