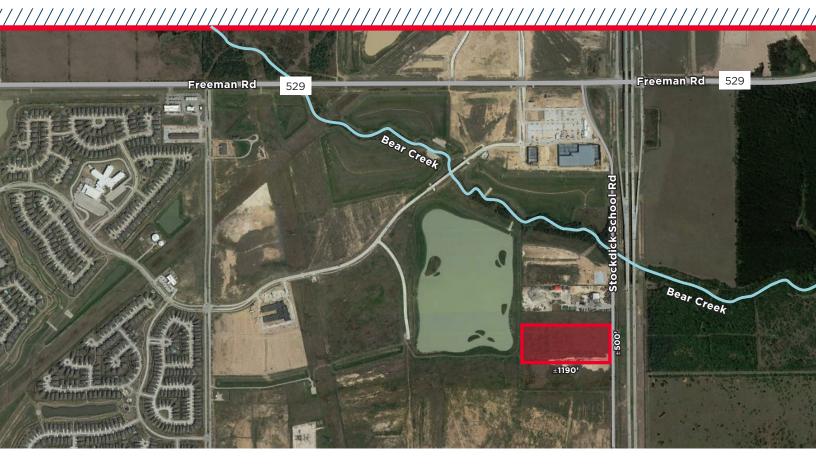

# STOCKDICK SCHOOL RD / SH 99 BETWEEN FM 529 AND BECKENDORFF RD KATY, TX

Location

West Side of Grand Parkway/SH 99 along Stockdick School Road between FM 529 and

Beckendorff Road, Katy, TX

**Detention** Required on site

## **Property Features**

- Property lies along Stockdick School Road with ease of access from FM 529
- One curbcut in place
- Cy-Fair ISD
- Property lies within 100-yr floodplain
- ±500' frontage on Stockdick School Road
- ±1190' depth