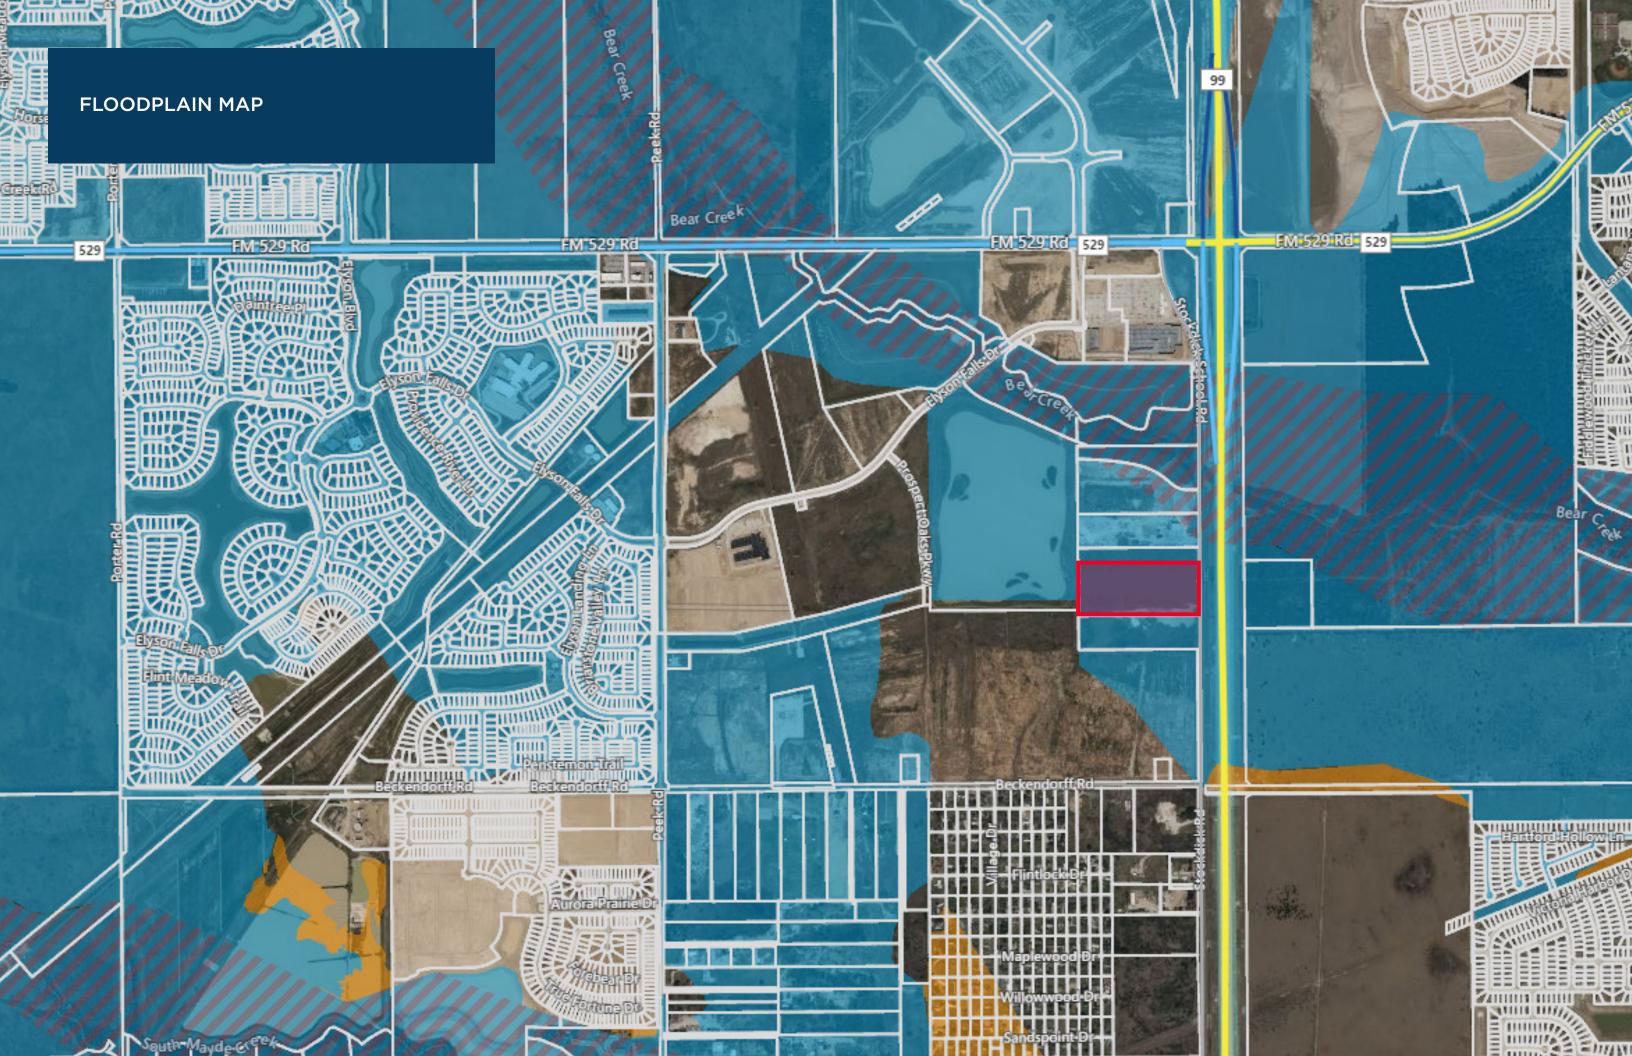

## **Property Features**

- Property lies along Stockdick School Road with ease of access from FM 529
- One curbcut in place
- Cy-Fair ISD
- Property lies within 100-yr floodplain
- ±500' frontage on Stockdick School Road
- ±1190' depth