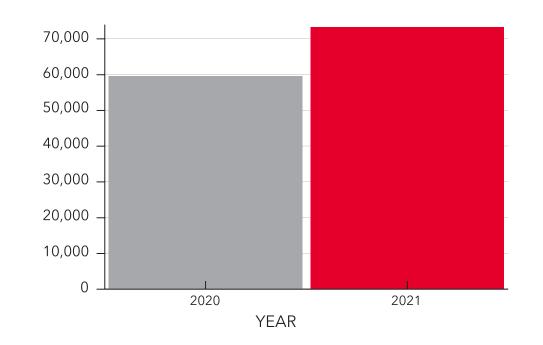

# Population on Time Series 2010-2021

49%
2023 Male
Population (%)

2023-2027 Population: Compound Annual Growth Rate