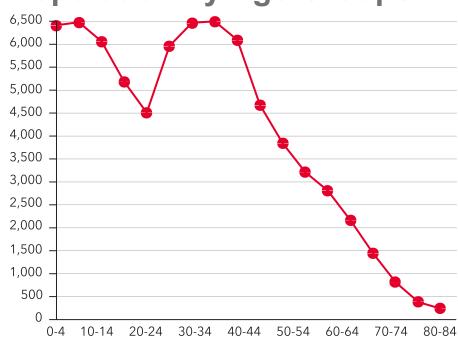

24%

Bachelor's Degree

**0**/0
Graduate/

Professional Degree

**Population by Age Groups** 