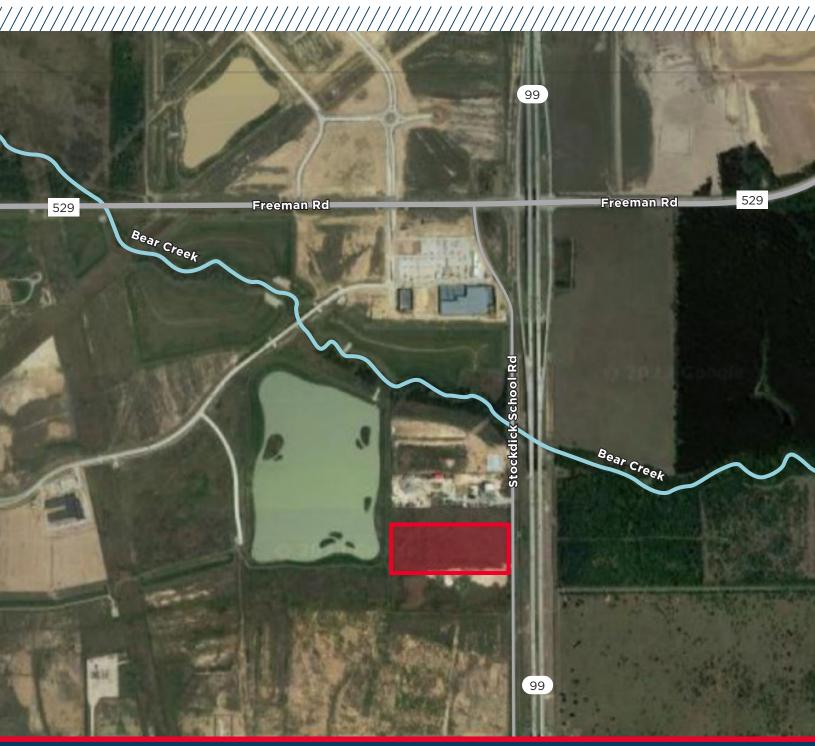

# STOCKDICK SCHOOL RD / SH 99 BETWEEN FM 529 AND BECKENDORFF RD KATY, TX

Location

West Side of Grand Parkway/SH 99 along Stockdick School Road between FM 529 and

Beckendorff Road, Katy, TX

**Detention** Required on site

Utilities Not currently available

Buyer will need to address with private utilities

**Size**  $\pm 13.5$  acres

## **Property Features**

- Property lies along Stockdick School Road with ease of access from FM 529
- One curbcut in place
- Cy-Fair ISD
- Property lies within 100-yr floodplain
- ±500' frontage on Stockdick School Road
- ±1190' depth

Price

\$4,000,000