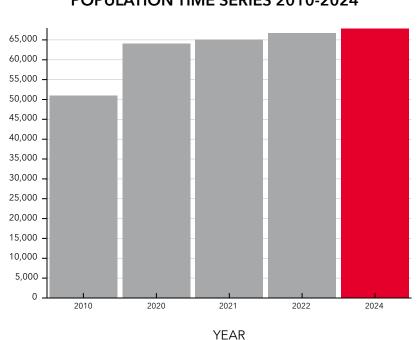

## **POPULATION TIME SERIES 2010-2024**

#### **HOUSEHOLDS**

67,872 2024 Total Population

\$122,055

24,823 2024 Total

\$329,114 2024 Average Home