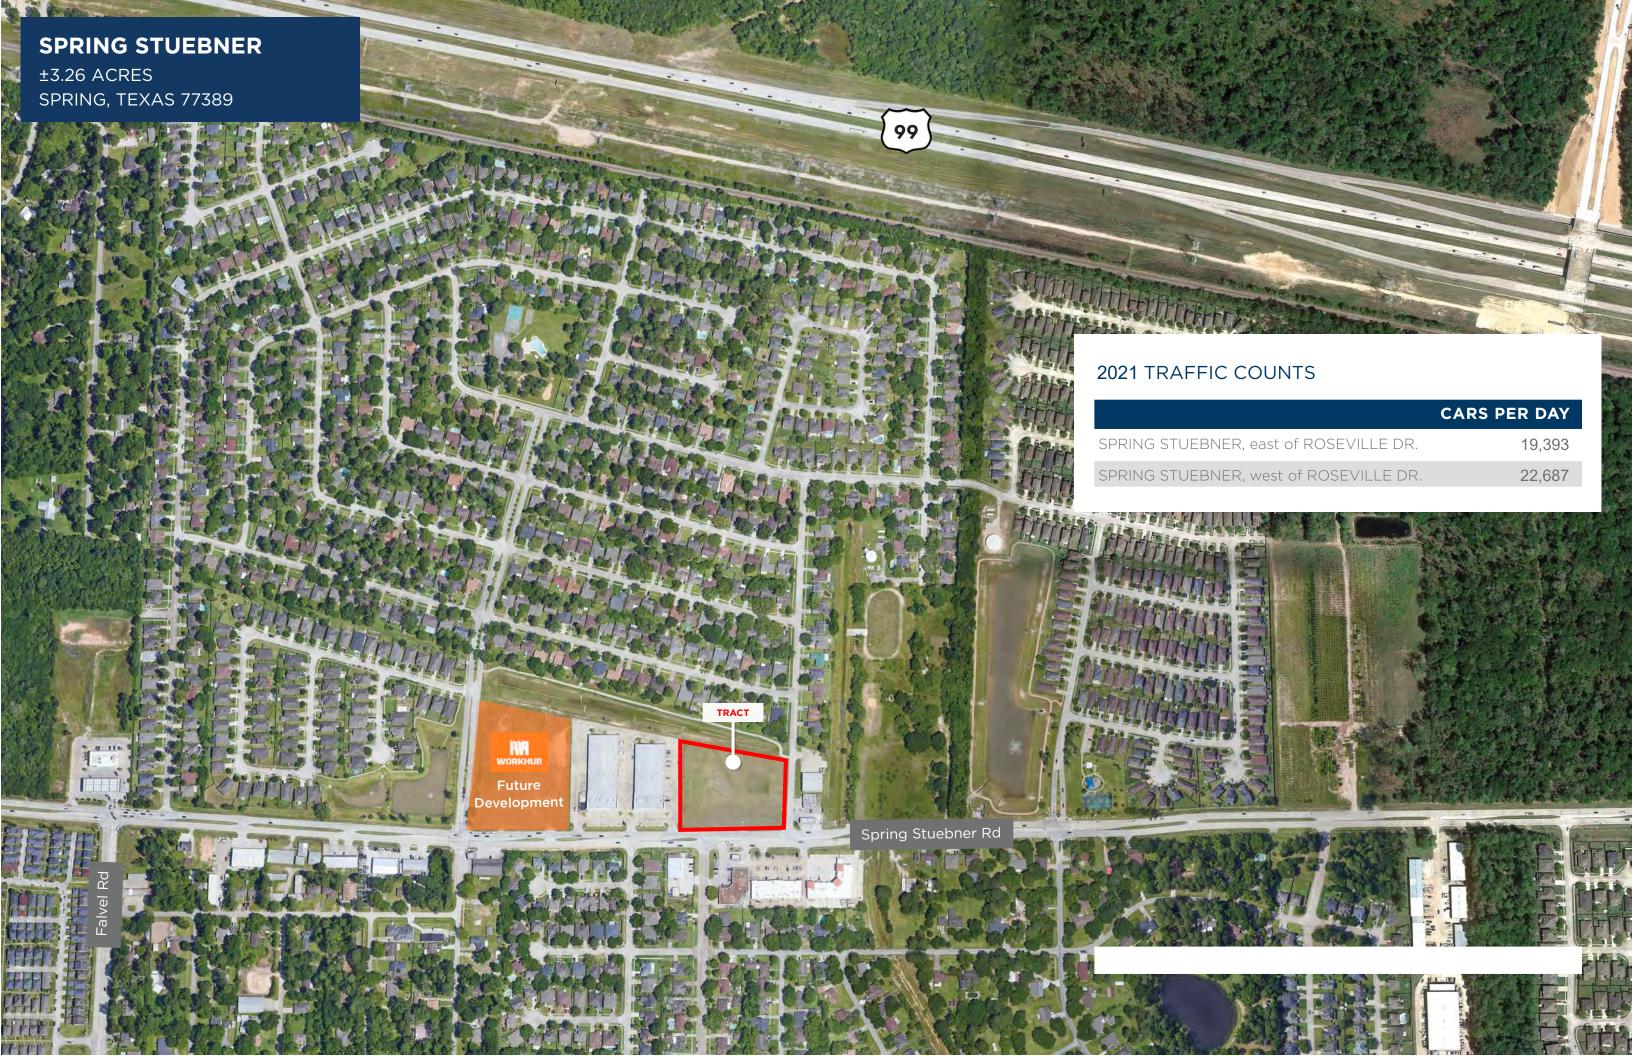

## **SPRING STUEBNER**

±3.26 ACRES SPRING, TEXAS 77389

## **SPRING STUEBNER**

±3.26 ACRES SPRING, TEXAS 77389

- ±3.26 acres at the NWC of Spring Stuebner Rd. and MeadowHill Dr. with 431.9' of frontage along Spring Stuebner Rd. and 268.4' of frontage along MeadowHill Dr., 1 curb cut on Spring Stuebner
- Easy Access to I-45, Grand Parkway, and Hardy Toll Rd.