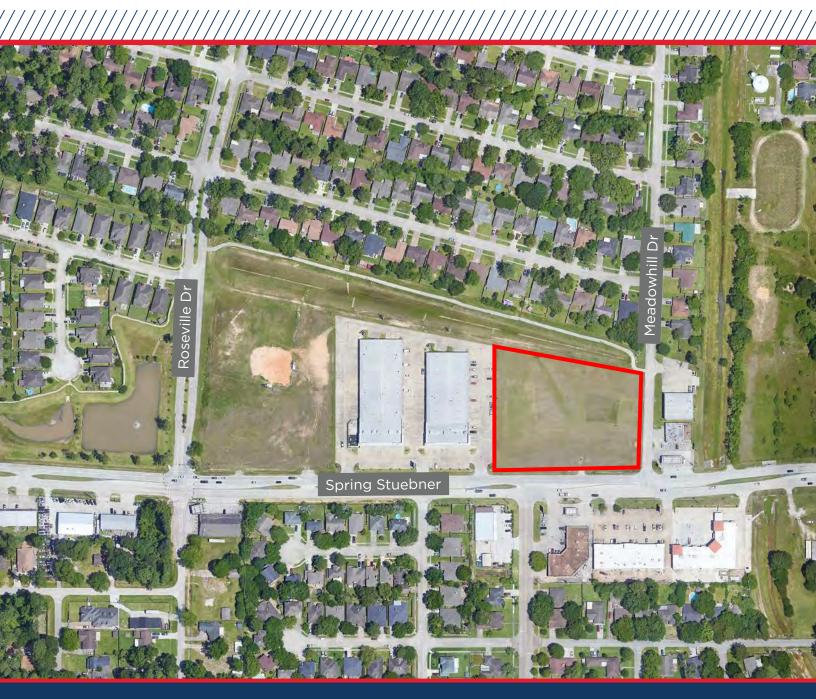

## **SPRING STUEBNER**

±3.26 ACRES SPRING, TEXAS 77389

## **SPRING STUEBNER**

±3.26 ACRES SPRING, TEXAS 77389

- ±3.26 acres at the NWC of Spring Stuebner Rd. and MeadowHill Dr. with 431.9' of frontage along Spring Stuebner Rd. and 268.4' of frontage along MeadowHill Dr., 1 curb cut on Spring Stuebner
- Easy Access to I-45, Grand Parkway, and Hardy Toll Rd.