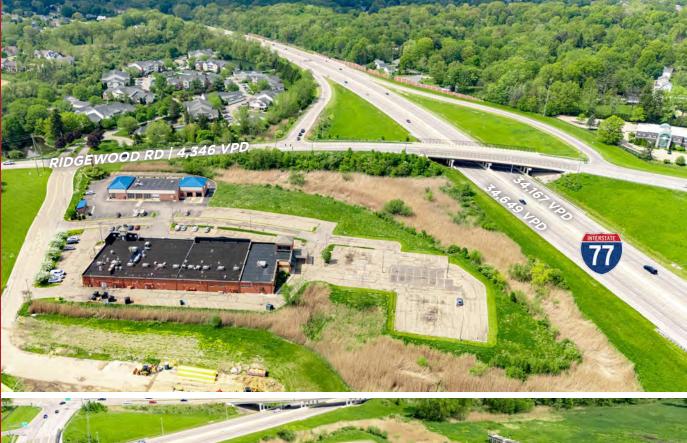

### **Ridgewood Crossing**

- Located at the Ridgewood Road/ Miller Road exit off of I-77 (nearly 65,000 VPD)
- Offers prominent highway visibility
- Features a 1.3 acre outlot available
- Abundant parking available; totaling 170 spots on-site
- 2,500 SF former hair salon and
   1,850 SF former office available