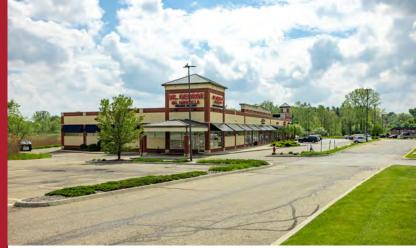

# **GREAT VISIBILITY RETAIL FOR LEASE**

Ridgewood Crossing | 620 Ridgewood Crossing Drive, Fairlawn, Ohio 44333

### **Ridgewood Crossing**

- Located at the Ridgewood Road/ Miller Road exit off of I-77 (nearly 65,000 VPD)
- Offers prominent highway visibility
- Features a 1.3 acre outlot available
- Abundant parking available; totaling 170 spots on-site
- 2,500 SF former hair salon and
   1,850 SF former office available