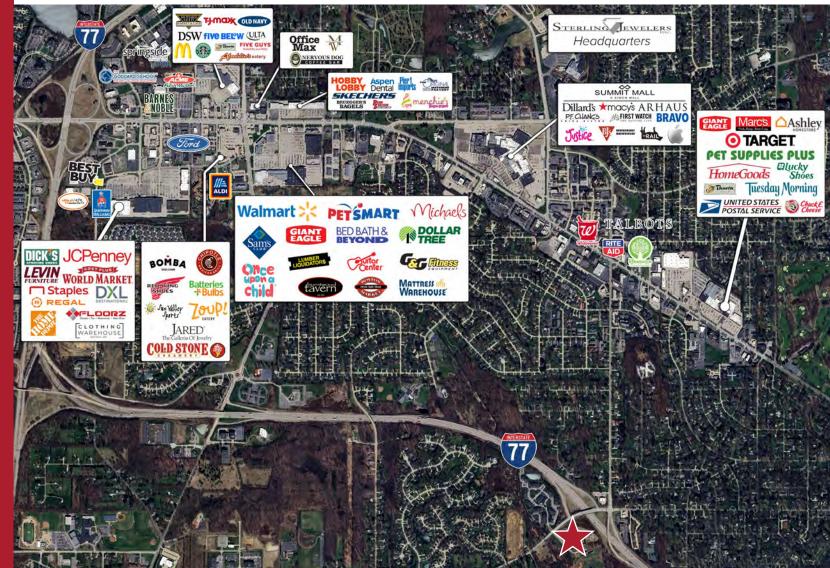

### **Ridgewood Crossing**

- Located at the Ridgewood Road/ Miller Road exit off of I-77 (nearly 65,000 VPD)
- Offers prominent highway visibility
- Features a 1.3 acre outlot available
- Abundant parking available; totaling 170 spots on-site
- 2,500 SF former hair salon and
   1,850 SF former office available

## Demographics 5 Miles from Property

population 105,915

 $\begin{array}{c} \text{median age} \\ 42.2 \end{array}$ 

households  $47,\!564$ 

 $\$114,\!087$ 

businesses 4,606

employees **54,376** 