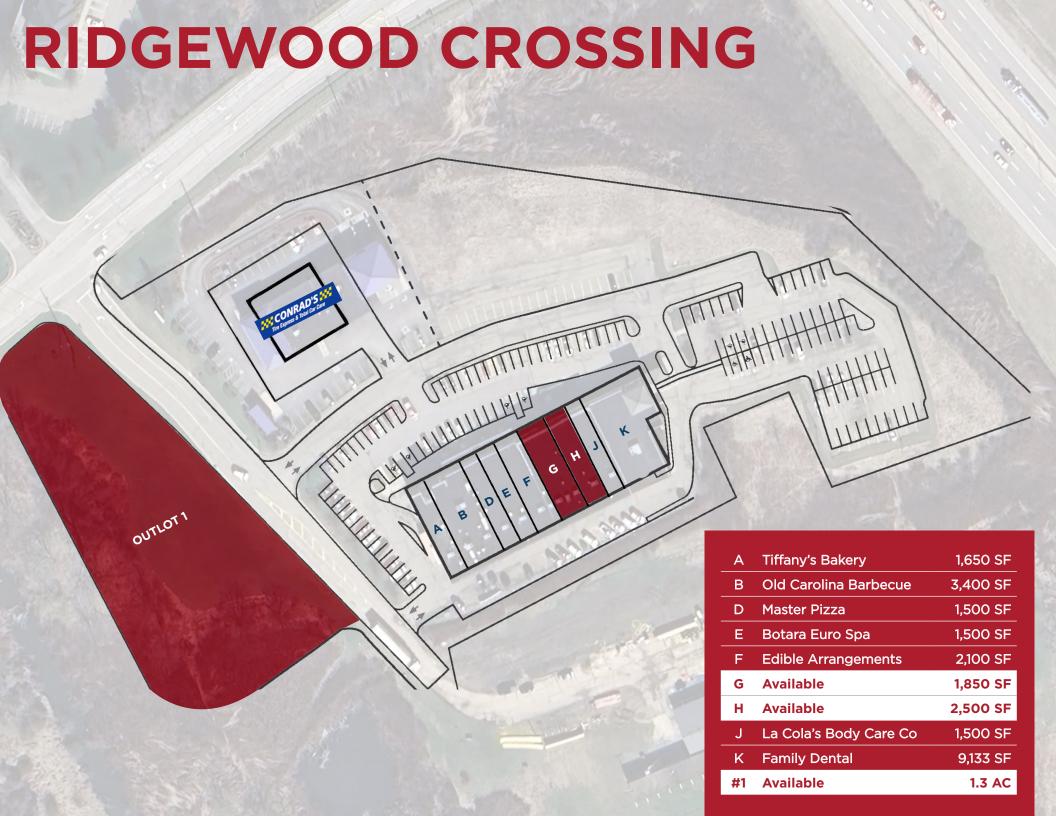

### **Ridgewood Crossing**

- Located at the Ridgewood Road/ Miller Road exit off of I-77 (nearly 65,000 VPD)
- Offers prominent highway visibility
- Features a 1.3 acre outlot available
- Abundant parking available; totaling 170 spots on-site
- 2,500 SF former hair salon and
   1,850 SF former office available

#### Availability

| Suite      | Size     | Max Contiguous |
|------------|----------|----------------|
| G          | 1,850 SF | 4,350 SF       |
| н          | 2,500 SF | 4,350 SF       |
| Out Lot #1 | 1.3 AC   | 1.3 AC         |