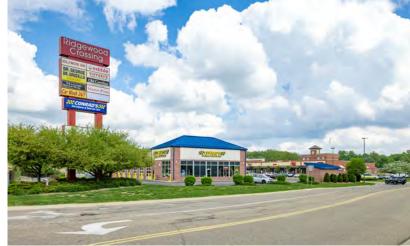

# **GREAT VISIBILITY RETAIL FOR LEASE**

Ridgewood Crossing | 620 Ridgewood Crossing Drive, Fairlawn, Ohio 44333

### **Ridgewood Crossing**

- Located at the Ridgewood Road/ Miller Road exit off of I-77 (nearly 65,000 VPD)
- Offers prominent highway visibility
- Features a 1.3 acre outlot available
- Abundant parking available; totaling 170 spots on-site
- 2,500 SF former hair salon and
   1,850 SF former office available