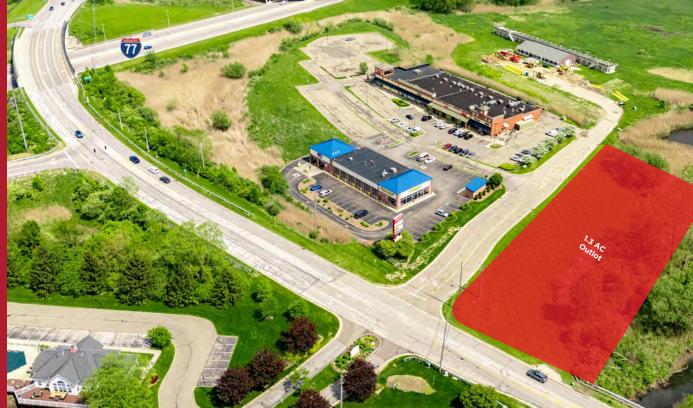

### **Ridgewood Crossing**

- Located at the Ridgewood Road/ Miller Road exit off of I-77 (nearly 65,000 VPD)
- Offers prominent highway visibility
- Features a 1.3 acre outlot available
- Abundant parking available; totaling 170 spots on-site
- 2,500 SF former hair salon and
   1,850 SF former office available

#### Availability

| Suite      | Size     | Max Contiguous |
|------------|----------|----------------|
| G          | 1,850 SF | 4,350 SF       |
| н          | 2,500 SF | 4,350 SF       |
| Out Lot #1 | 1.3 AC   | 1.3 AC         |