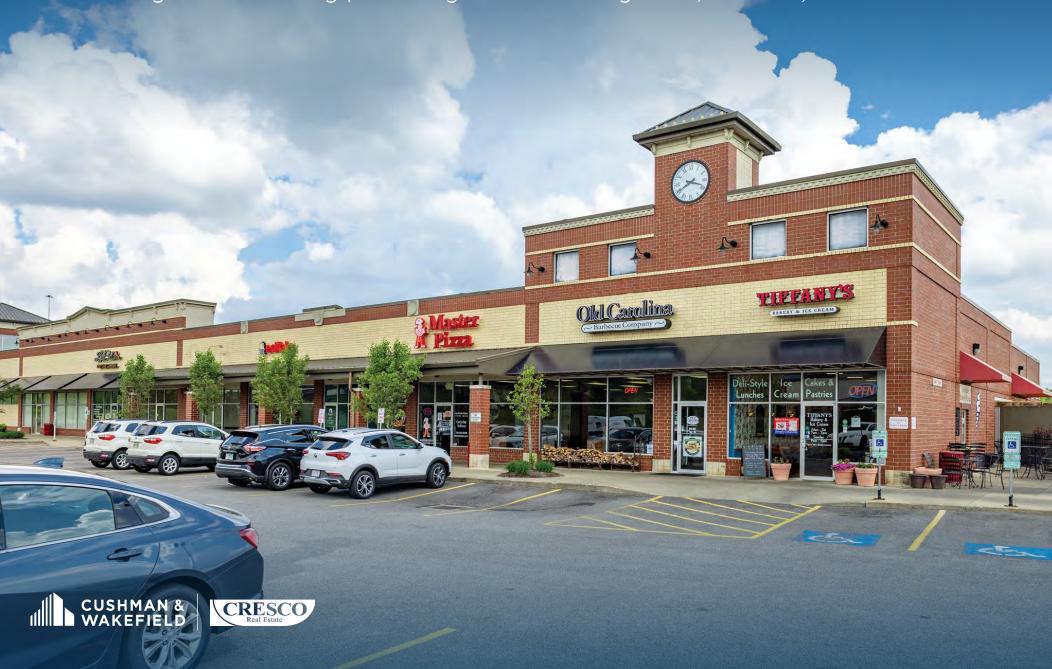

# **GREAT VISIBILITY RETAIL FOR LEASE**

Ridgewood Crossing | 620 Ridgewood Crossing Drive, Fairlawn, Ohio 44333

### **Ridgewood Crossing**

- Located at the Ridgewood Road/ Miller Road exit off of I-77 (nearly 65,000 VPD)
- Offers prominent highway visibility
- Features a 1.3 acre outlot available
- Abundant parking available; totaling 170 spots on-site
- 2,500 SF former hair salon and
   1,850 SF former office available