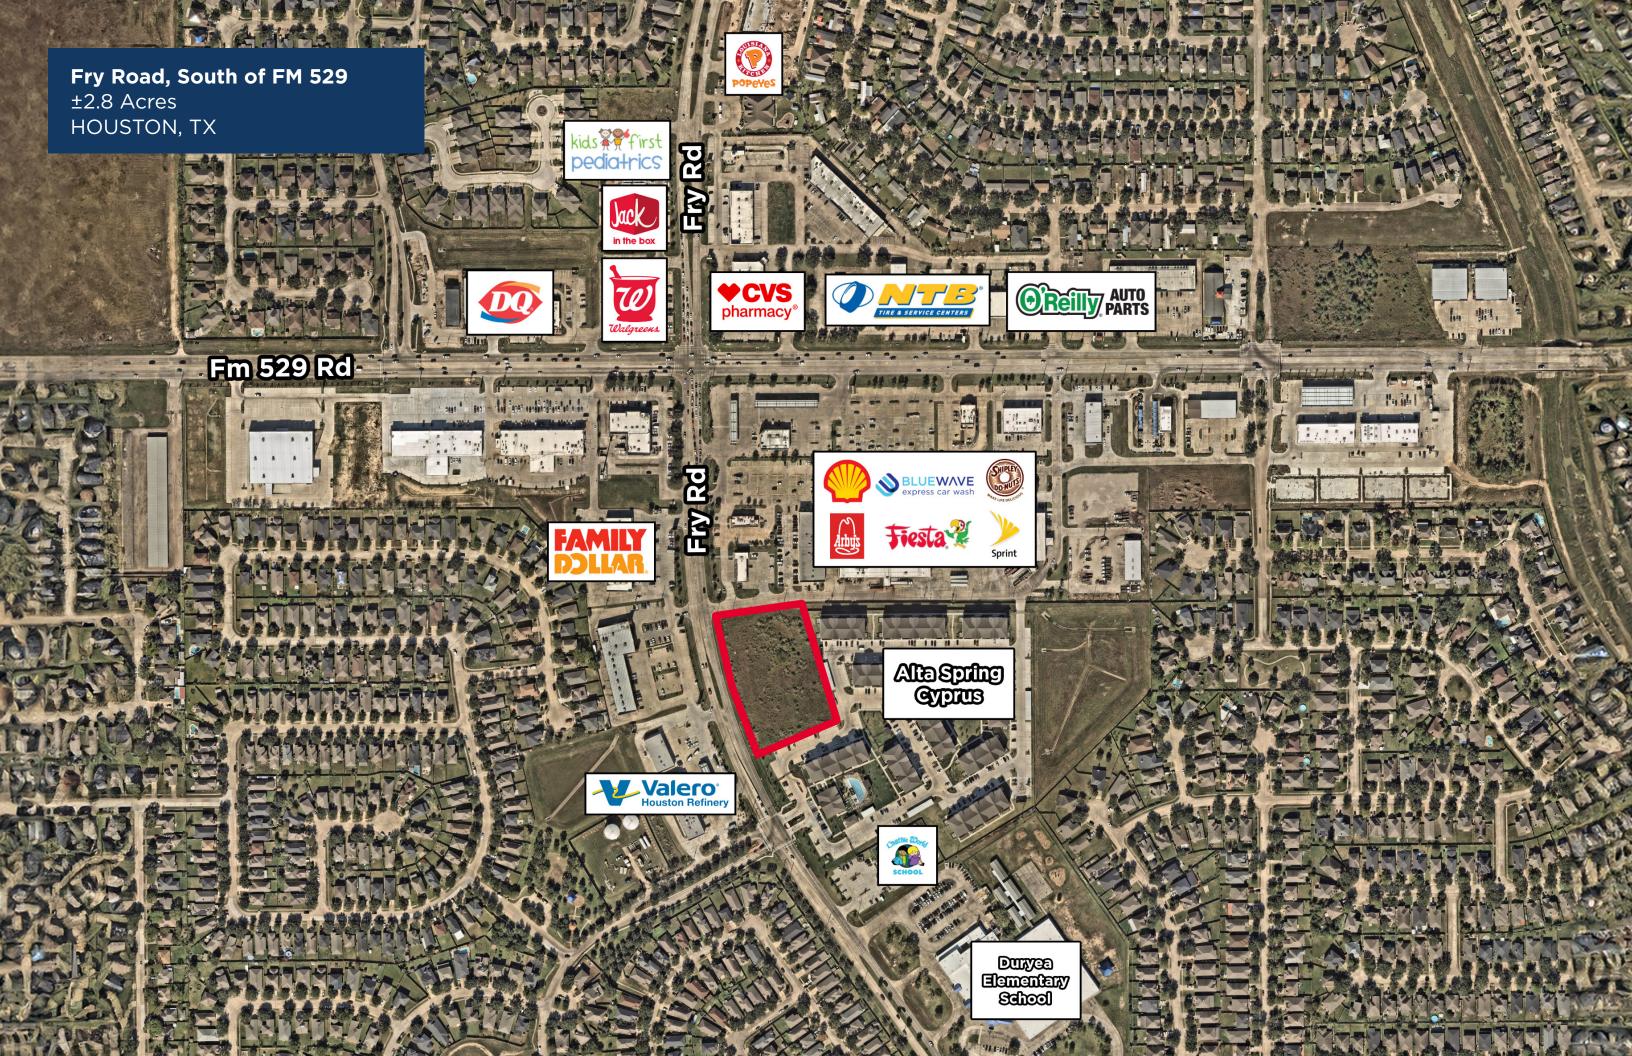

#### **TRACT DETAILS**

**KRISTEN MCDADE** 

Managing Director

kristen.mcdade@cushwake.com

T: +1 713 331 1796

•  $\pm 2.8$  acres of land with  $\pm 480$ ' of frontage along Fry Rd.

Senior Director

T: +1 713 331 1798

- No Zoning/Contact Broker for Restrictions
- Utilities available from HC MUD 157

- On-site detention behind the existing multi-family
- Zoned to Cy-Fair ISD
- Contact Broker for Pricing

MATTHEW DAVIS Associate matthew.davis@cushwake.com