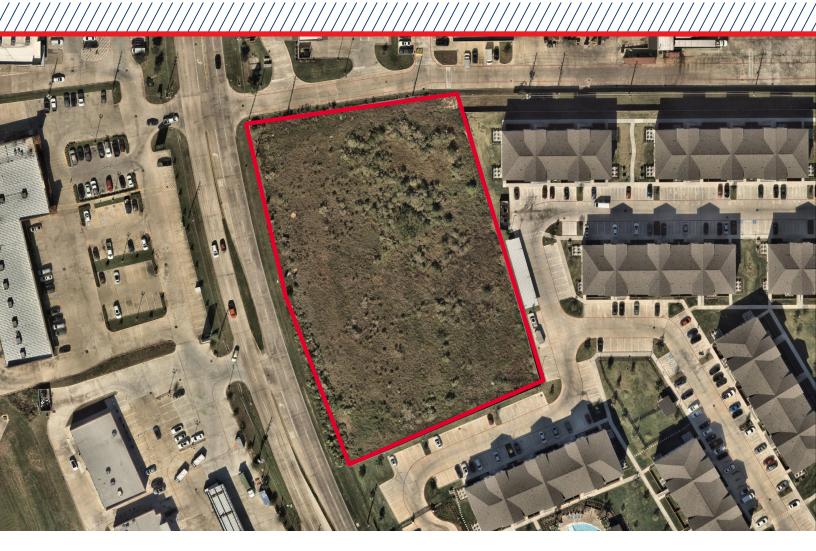

#### **TRACT DETAILS**

**KRISTEN MCDADE** 

Managing Director

kristen.mcdade@cushwake.com

T: +1 713 331 1796

•  $\pm 2.8$  acres of land with  $\pm 480$ ' of frontage along Fry Rd.

Senior Director

T: +1 713 331 1798

- No Zoning/Contact Broker for Restrictions
- Utilities available from HC MUD 157

- On-site detention behind the existing multi-family
- Zoned to Cy-Fair ISD
- Contact Broker for Pricing

MATTHEW DAVIS Associate matthew.davis@cushwake.com