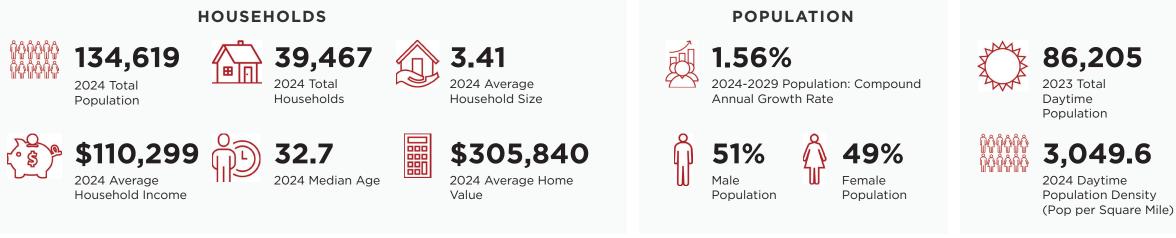

# DEMOGRAPHICS

3 miles

### **EMPLOYMENT**

78% 2023 Daytime Population: Residents

1,785 2024 Total Businesses

12,612 2024 Total Employees