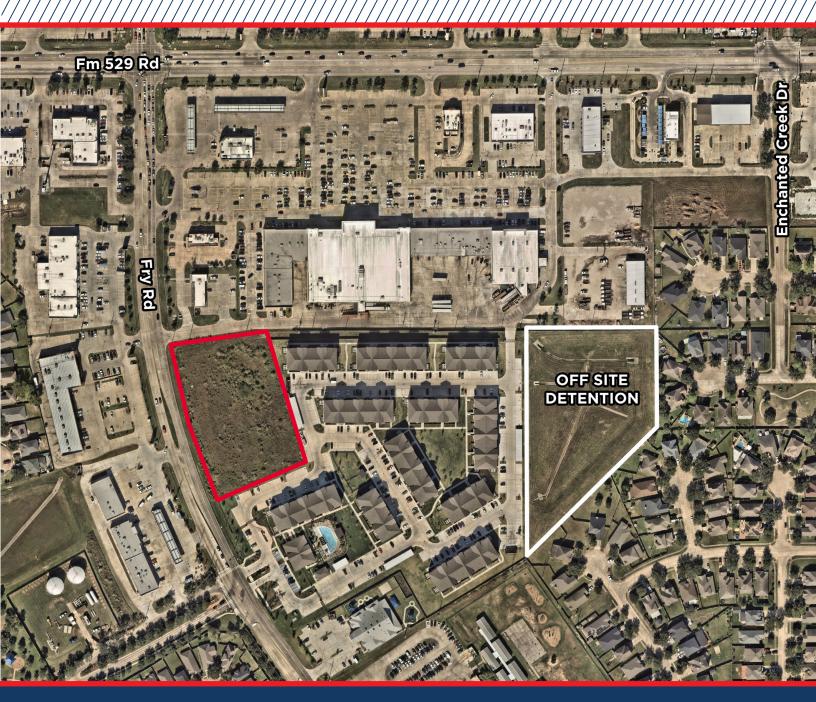

#### **TRACT DETAILS**

**KRISTEN MCDADE** 

Managing Director

kristen.mcdade@cushwake.com

T: +1 713 331 1796

•  $\pm 2.8$  acres of land with  $\pm 480$ ' of frontage along Fry Rd.

Senior Director

T: +1 713 331 1798

- No Zoning/Contact Broker for Restrictions
- Utilities available from HC MUD 157

- On-site detention behind the existing multi-family
- Zoned to Cy-Fair ISD
- Contact Broker for Pricing

MATTHEW DAVIS Associate matthew.davis@cushwake.com