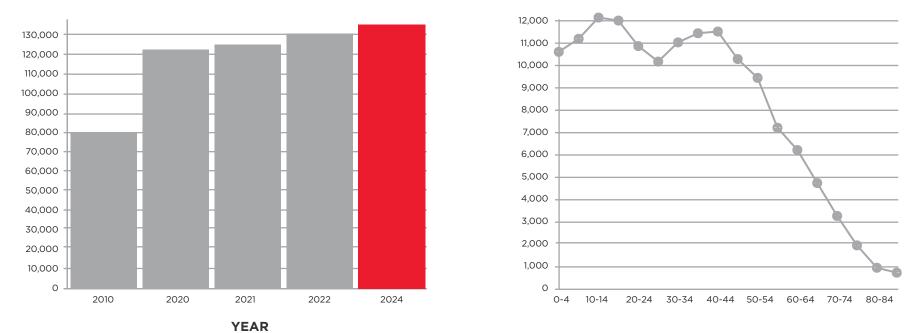

### **POPULATION TIME SERIES 2010-2024**

20%

11%

Associate's Degree

### **POPULATION BY AGE GROUP**